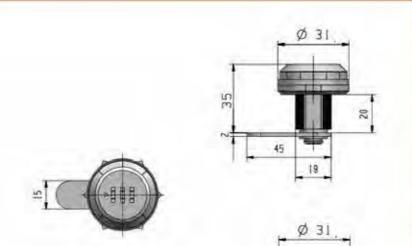

catch m

贩

(2

面

板。

锁是

连lout







初 题: 停合金领责、把手、A3侧数片 表面处理:加色、镀铬、金色、青古色等 - 结构功能: 通过调节部规旋转把手开启或关闭 送:一般适用于文件框。抽屉框。更衣柜。快 皮和拒等适金額体使用

地址:广东省肇庆市高要区金利镇都播工业区

注: 适用门板顺度1-15mm









Cut Out





1.用尖锐小工具插入锁 2.插入按住的同时修改 自己的密码 侧的孔内

3.密码修改完成切记不

邮箱: 526202547@gg.com

# **Feature Description:**

Add: Dubo Industrial Zone, Jinli Town, Gaoyao District, Zhaoqing City, Guangdong Province TEL: 13929897256 Email: 526202547@qq.com

电话: 13929897256

Material: zinc alloy lock case, handle, A3 steel lock piece Surface treatment: black, chrome, gold, cyan, etc Structural function: Turn the handle on or off by adjusting the password

Uses: Generally suitable for use of sheet metal boxes such as file cabinets, drawer cabinets, lockers, and iron cabinets Remarks: Applicable door panel thickness 1–15mm









1.用尖锐小工具插入锁





45

2.插入按住的同时修改 自己的密码

3.密码修改完成切记不 能忘记





MS846-2/20



MS846-2/25



MS846-2/30

# **Feature Description:**

侧的孔内

Material: zinc alloy lock case, handle, A3 steel lock piece Surface treatment: black, chrome, gold, cyan, etc Structural function: Turn the handle on or off by adjusting the password

Uses: Generally suitable for use of sheet metal boxes such as file cabinets, drawer cabinets, lockers, and iron cabinets Remarks: Applicable door panel thickness 1–15mm

# 特征说明:

材 质: 符合金领壳, 把字。A3铜极片

表而处理: 無色、頭餡、金色、胃杏色等

> 经构功能: 通过调节图码旋转把手开启或关闭

2:一般造用于文件柜、抽屉柜、更衣柜。核 皮箱柜等版金组体使用

新 注:透閉门板厚度1-15mm

附 件



特征说明:

材质: PA型版

结构功能:通过钥匙旋转90°,开启或关闭

机床及钣金剂体使用

注: 适应门扳顺度1-10mm

途:一般透用于机械, 机柜, 配电器, 机械

泰面处理: 周色

曹桂

面

是觀

Luci

B锁

面質

板

语语

赞赞

手

gots 個

8 较

库

把

莊

吸

附