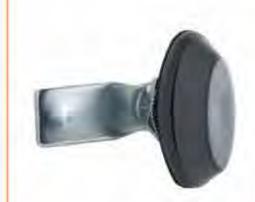

### MS101-1-1

特征说明: 质: 锌含金基壁 把手 酸铜钢栓

表面处理: 赋色、复物 结构功能:把学旋转90度实现开启或关闭

一般适用于配电站、机械设备和各种版 金箱体使用

法: 适用门板厚度1-5mm

### **Feature Description:**

Material: zinc alloy base, handle, carbon steel bolt

Surface treatment: black, chrome plated

Structural function: the handle is rotated 90 degrees to open or close Uses: Generally suitable for distribution boxes, mechanical

equipment and various sheet metal boxes Remarks: Applicable door panel thickness 1-5mm