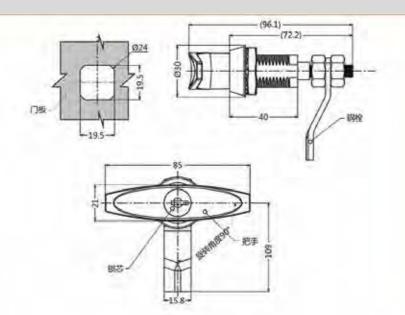

注: 适用门板原建1-10mm

后何功情:而过见此旋转90° 实现开启或关闭

途:一般透用于文件柜。店根箱。机箱、电

箱。机械设备及营种板金箱体使用

## **Feature Description:**

Material: zinc alloy lock shell, lock cylinder, A3 steel lock piece Surface treatment: chrome plating

Structural function: 90° rotation by key to achieve opening or closing Uses: Generally suitable for file cabinets, letter boxes, chassis, electrical boxes, mechanical equipment and various sheet metal boxes

Remarks: Applicable door panel thickness 1–10mm