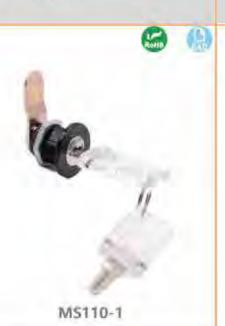

### MS101-9

材 語: 锌含金额壳、椒芯、A3锅燃料

备 注: 适用门板厚度1-10mm

-结构功能: 通过钥匙旋转90°,享现开启或关闭

途:一般适用于文件柜。信服箱。机箱。电

租。 机械设备及各种级金箱体使用

### **Feature Description:**

Material: zinc alloy lock shell, lock cylinder, A3 steel lock piece Surface treatment: chrome plating

Structural function: 90° rotation by key to achieve opening or closing Uses: Generally suitable for file cabinets, letter boxes, chassis, electrical boxes, mechanical equipment and various sheet metal boxes

Remarks: Applicable door panel thickness 1–10mm

电话: 13929897256 邮箱: 526202547@gg.com

**Feature Description:** 

metal boxes

Surface treatment: chrome plating