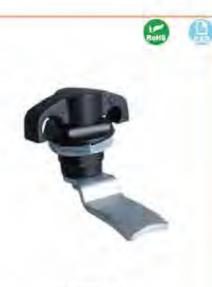

### MS101-1-1

特征说明: 质: 锌含金基壁 把手 酸铜钢栓

表面处理: 赋色、复物 结构功能:把学旋转90度实现开启或关闭

一般适用于配电站、机械设备和各种版 金箱体使用

法: 适用门板厚度1-5mm

### **Feature Description:**

Material: zinc alloy base, handle, carbon steel bolt

Surface treatment: black, chrome plated

Structural function: the handle is rotated 90 degrees to open or close Uses: Generally suitable for distribution boxes, mechanical

equipment and various sheet metal boxes Remarks: Applicable door panel thickness 1-5mm