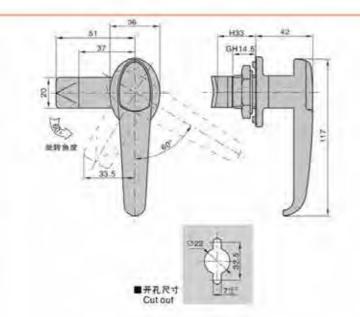

equipment and various sheet metal boxes

Remarks: Applicable door panel thickness 1–5mm

MS308-1

### 特征说明:

材 质: 符合金基座, 把手, 赋钢钢柱

泉面处理: 周色、振铭

结构功能:把手旋转90度实现开启或关闭

谕:一般适用于配电额, 机械设备和各种能 金額体使用

注: 這用门個厚度1-5mm

### **Feature Description:**

Material: zinc alloy base, handle, carbon steel bolt Surface treatment: black, chrome plated Structural function: the handle is rotated 90 degrees to open or close Uses: Generally suitable for distribution boxes, mechanical equipment and various sheet metal boxes Remarks: Applicable door panel thickness 1–5mm