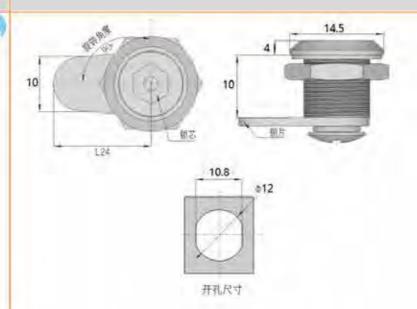

缩式把手锁,特动把手215度实现升启 或关闭

用 總:一般進用于电柜 检测设备 机械 机床 等被金额体使用

庄: 适用门板顺度1-12mm



MS320

### 特征说明:

村 质:异合金侧壳、肥手、冷乳烟板锅栓

表面处理: 黑色、腹暗、腹锌铜栓

- 给棺材他: 伸續式把手購, 特动把手215度实现开启 或美闭

道:一般透用于电相、检测设备、机械、机体 學饭食部体使用

· 盆 注: 适用门板顺度1-12mm

电话: 13929897256 邮箱: 526202547@gg.com

连to

杆员

特征说明:

表面处理: 經絡

较 %

链豆

特征说明:

表而处理: 修错





材 原: 停台金邮壳、侧芯、A3铜银片

注: 适用门板原建1-10mm

后何功情:而过见此旋转90° 实现开启或关闭

途:一般透用于文件柜。店根箱。机箱、电

箱。机械设备及营种板金箱体使用

## **Feature Description:**

Material: zinc alloy lock shell, lock cylinder, A3 steel lock piece Surface treatment: chrome plating

Structural function: 90° rotation by key to achieve opening or closing Uses: Generally suitable for file cabinets, letter boxes, chassis, electrical boxes, mechanical equipment and various sheet metal boxes

Remarks: Applicable door panel thickness 1–10mm



### MS101-9

材 語: 锌含金额壳、椒芯、A3锅燃料

备 注: 适用门板厚度1-10mm

-结构功能: 通过钥匙旋转90°,享现开启或关闭

途:一般适用于文件柜。信服箱。机箱。电

租。 机械设备及各种级金箱体使用

### **Feature Description:**

Material: zinc alloy lock shell, lock cylinder, A3 steel lock piece Surface treatment: chrome plating

Structural function: 90° rotation by key to achieve opening or closing Uses: Generally suitable for file cabinets, letter boxes, chassis, electrical boxes, mechanical equipment and various sheet metal boxes

Remarks: Applicable door panel thickness 1–10mm

电话: 13929897256 邮箱: 526202547@gg.com



**Feature Description:** 

metal boxes

Surface treatment: chrome plating



# MS102-1

是锁 trol 20日村

음족 豆 锁

直柱

面

B锁

面影 板 点機

招 最初 赞赞

手手

出较 豆链

库 神把 辛季

莊 吸

附 件

特征说明: · 数 原: 探合金锁壳、锈芯、A3网络片

- 衰高处理: 國籍

语构功能: 通过钥匙旋转90°、实见开启或关闭

億:一般适用于文件柜。值据箱、