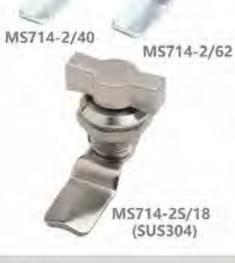

附

(2

MS714-2/36

手骨 锁星

B 3

面量

连扣 轩 50 物品 面党

和音

### 特征说明:

一材 順: 锌含金/SUS頭壳, 季梢、A3/SUS颌片

- 專面处理: 檔卷: SUS電面

MS714-2/27

结构功能: 通过钥匙旋转90 ,实现并启述关闭

途:一般适用于文件柜、信报箱、机御、电

間。机量设备及各种版金箱体使用

注: 适用门板侧座1-10mm