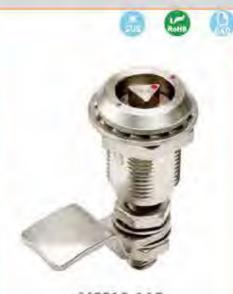

### MS101-1-1

特征说明: 质: 锌含金基壁 把手 酸铜钢栓

表面处理: 赋色、复物 结构功能:把学旋转90度实现开启或关闭

一般适用于配电站、机械设备和各种版 金箱体使用

法: 适用门板厚度1-5mm

### **Feature Description:**

Material: zinc alloy base, handle, carbon steel bolt

Surface treatment: black, chrome plated

Structural function: the handle is rotated 90 degrees to open or close Uses: Generally suitable for distribution boxes, mechanical

equipment and various sheet metal boxes Remarks: Applicable door panel thickness 1-5mm