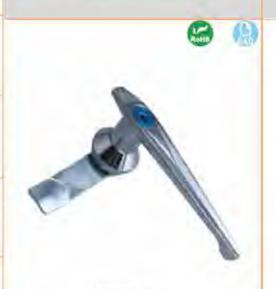

### MS101-1-1

特征说明: 质: 锌含金基壁 把手 酸铜钢栓

表面处理: 赋色、复物 结构功能:把学旋转90度实现开启或关闭

一般适用于配电站、机械设备和各种版 金箱体使用

法: 适用门板厚度1-5mm

### **Feature Description:**

Material: zinc alloy base, handle, carbon steel bolt

Surface treatment: black, chrome plated

Structural function: the handle is rotated 90 degrees to open or close Uses: Generally suitable for distribution boxes, mechanical

equipment and various sheet metal boxes Remarks: Applicable door panel thickness 1-5mm