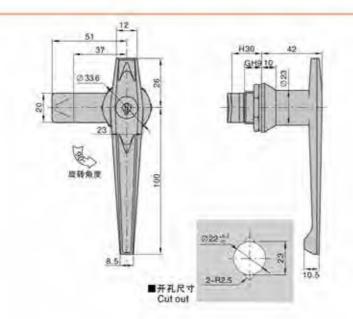

kness 1-5mm



### **Feature Description:**

Material: zinc alloy base, handle, carbon steel bolt Surface treatment: chrome plated Structural function: the handle is rotated 90 degrees to open or close Uses: Generally suitable for distribution boxes, mechanical equipment and various sheet metal boxes Remarks: Applicable door panel thickness 1-5mm



### 特征说明:

>材 质; 综合金基度, 把手, 改纲训拴

表面处理、原色、提信

> 结构功能: 尼手旋到90度变现升启或关闭

途:一般适用于配电筒、机械设备和各种板 金額体使用

注: 透用门板/// 1-5mm



### 特征说明:

村 版: 符合金基度、把手、侧侧微栓

表面处理: 網絡

- 錯愕功能: 尼手提转90度实现开启或关闭

途:一般活用于配电弧、机械设备和各种板 全額体使用

经: 通用门板原度1-5mm

莊

附

面

B锁

面高

是機

purg

のお扣

赞赞

拉 手手

stop 個

易较

豆链

库

手

莊

吸

章 把

(1)

粄

连红

杆のな

物の

拉巴

手车

磁图

100 元



### 特征说明:

表面处理:献色、复拍

结构功能: 把学旋转90度实现开启或关闭

材 质: 锌含金基亚 把手、碳樹柳栓

一般适用于配电站。机械设备和各种版 金稽体使用

法: 适用门板顺度1-5mm



### **Feature Description:**

Material: zinc alloy base, handle, carbon steel bolt

Surface treatment: black, chrome plated

Structural function: the handle is rotated 90 degrees to open or close Uses: Generally suitable for distribution boxes, mechanical

equipment and various sheet metal boxes

Remarks: Applicable door panel thickness 1-5mm



MS304-2-1

# 旋转角层 ■升孔尺寸

### 特征说明:

材 語:協合食品度、肥手、前額銀栓

表面处理: 图色、腹陷

- 结构功能: 把手旋转90度实现开启或关闭

途:一般返用于配电箱。 机械设备物各种板 金箱体使用

地址:广东省肇庆市高要区金利镇都播工业区

注: 這用门仮即度1-5mm

### **Feature Description:**

Add: Dubo Industrial Zone, Jinli Town, Gaoyao District, Zhaoqing City, Guangdong Province TEL: 13929897256 Email: 526202547@qq.com

电话: 13929897256

Material: zinc alloy base, handle, carbon steel bolt Surface treatment: black, chrome plated Structural function: