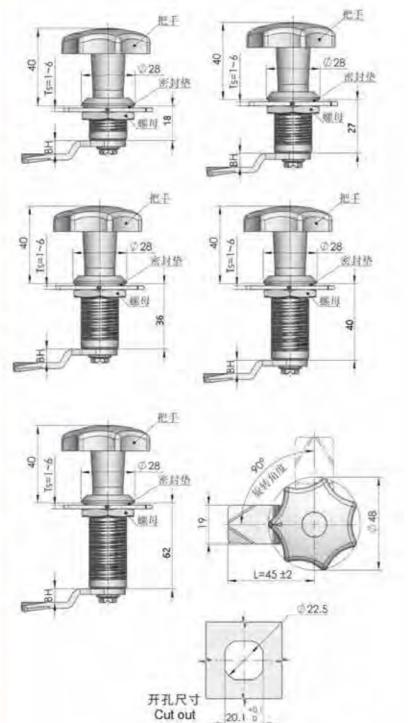

al boxes, mechanical equipment and various rice boxes Remarks: Applicable door panel thickness 1–10mm

地址: 广东省肇庆市高要区金利镇都播工业区



MS705-3U/18



MS705-3U/36



MS705-3U/62



MS705-3U (SUS304)

### 特征说明:

电话: 13929897256

制 商: 锌合金/SUS钢壳、把手、A3/SUS钢片

表面处理: 锌合金器路, 师色, 5US层光

结构功能:通过钥匙旋转90°,开启取关闭

**造**:一般适用于文件柜。信银程、机箱、电 箱。机械设置及各种版金箱体使用

部 注: 週閉门板即度1-10mm

邮箱: 526202547@gg.com Add: Dubo Industrial Zone, Jinli Town, Gaoyao District, Zhaoqing City, Guangdong Province TEL: 13929897256 Email: 526202547@qq.com



- 锁

曹柱

面

是锁

Lug

日本

Po

面質 粄

五拉

手手

stops 個

出较

豆链

e latch

把

斑

附

(2

MS714-2/36

手骨 锁星

B 3

面量

连扣 轩 50 物品 面党

和音

拉三 手车

順 dots 位的

较 2 链三

冷库把手 Handle latch

磁艺 100 1

特征说明:

附后







您**约功能: 通过钥匙旋转90°。实现开启或关闭** 

· 链:适用门板顺度1-10mm

逸: 一般透現于文件框, 信握桶, 机桶, 电

間。机械设备及各种级金额体使用



### **Feature Description:**

Material: zinc alloy lock shell, plastic handle, A3 steel lock piece Surface treatment: chrome plating

Structural function: 90° rotation by key to achieve opening or closing Uses: Generally suitable for file cabinets, letter boxes, chassis, electrical boxes, mechanical equipment and various sheet metal boxes

Remarks: Applicable door panel thickness 1–10mm





Material: zinc alloy/SUS lock shell, handle, A3/SUS lock piece

Structural function: 90° rotation by key, opening or closing

Uses: Generally suitable for file cabinets, letter boxes, chassis,

electrical boxes, mechanical equipment and various rice boxes

Surface treatment: chrome plating, SUS mirror light

Remarks: Applicable door panel thickness 1–10mm

地址: 广东省肇庆市高要区金利镇都播工业区

**Feature Description