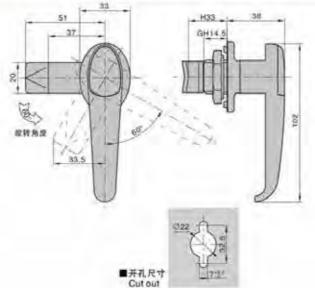

# 特征说明:

MS101-1-15

途:一般边用于配理师, 机械设备和器种板

· 信柯功能: 把手旋转90度实现开启或关闭

金桶体使用

经: 适用门板厚度1-5mm

材 题: SUS304不透润 表面处理: 位益、順而

Surface treatment: brushed, mirrored

Structural function: the handle is rotated 90 degrees to open or close

equipment and various sheet metal boxes

### **Feature Description:**

Material: SUS304 stainless steel

Uses: Generally suitable for distribution boxes, mechanical

Remarks: Applicable door panel thickness 1–5mm