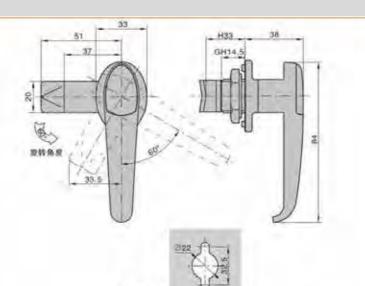

### 特征说明:

>材 质: SUS304不锈锏

表面处理: 拉丝 厚面

。结构功能:把字旋转90世买现开启或关闭

迹:一般透用于配电箱。机械设备和各种板 金額体使用

注: 适用门板厚度1-5mm

地址:广东省肇庆市高要区金利镇都播工业区

电话: 13929897256 Add: Dubo Industrial Zone, Jinli Town, Gaoyao District, Zhaoqing City, Guangdong Province TEL: 13929897256 Email: 526202547@qq.com