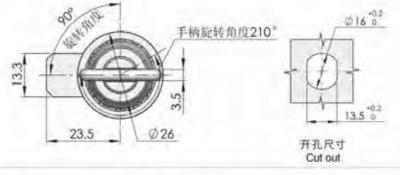

### 特征说明

N 版: 符合金额壳、孢芋、冷乳钢板钢格

家面处理: 關色、關格、關释關格

结构功能。伸缩式把手锁,特动把手215度实现升启 或关闭

用 總:一般進用于电柜 检测设备 机械 机床 等被金额体使用

庄: 适用门板顺度1-12mm

MS320

### 特征说明:

村 质:异合金侧壳、肥手、冷乳烟板锅栓

表面处理: 黑色、腹暗、腹锌铜栓

- 给棺材他: 伸續式把手購, 特动把手215度实现开启 或美闭

道:一般透用于电相、检测设备、机械、机体 學饭食部体使用

· 盆 注: 适用门板顺度1-12mm

电话: 13929897256 邮箱: 526202547@gg.com

连to