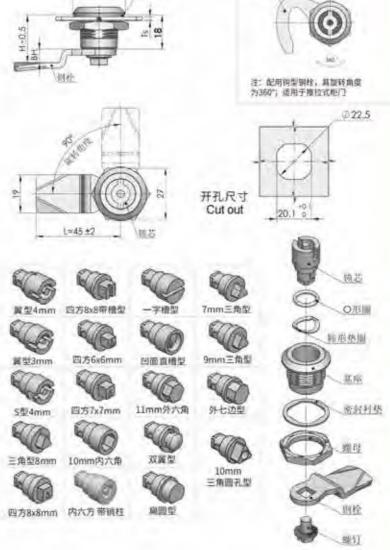

l lock cylinder

Surface treatment: chrome plating

Structural function: 360° locking by key rotation

Uses: Generally suitable for file cabinets, letter boxes, chassis, electrical boxes, mechanical equipment and various sheet metal boxes

Remarks: Applicable door panel thickness 1–10mm



達)一般适用于文件根、信服糧」机箱、电

南, 机械设备及各种钣金箱体使用

M5704-2

電 途:一般溫用子文件柜。個限額、填稿、电

箱,机械设备及各种钣金箱体使用

### 特征说明:

Material: zinc alloy lock shell, A3 steel lock cylinder

Uses: Generally suitable for file cabinets, letter boxes, chassis, electrical boxes, mechanical equipment and various sheet

Remarks: Applicable door panel thickness 1–10mm

H=23/28/34 m.1/55 H=23/28/34 A=40/46/54 开孔尺寸





### **Feature Description:**

Surface treatment: chrome plating

Structural function: 360° locking by key rotation

metal boxes





MS705-18锌合金系列



MS705-18S不锈钢系列

### 特征说明:

材 版: 修合金/SUS備壳、 W芯、A3/SUS锁片 表面处理: 综合金领悟、原色、SUS偏光

结构功能: 通过钥匙旋转90°,开启或类闭

途: 一般透用于文件柜, 佩抱帽, 机轴, 电 翰、机械设备及各种版金原体使用

签 注: 适用门报问度T-10mm

地址: 广东省肇庆市高要区金利镇都播工业区

Material: zinc alloy/SUS lock shell, lock cylinder,

Surface treatment: zinc alloy chrome plating, black,

Remarks: Applicable door panel thickness 1–10mm

SUS mirror light

Structural function: 90° rotation by key, opening or closing

Uses: Generally suitable for file cabinets, letter boxes, chassis,

electrical boxes, mechanical equipment and various rice boxes

A3/SUS lock piece

**Feature Description:** 

电话: 13929897256 邮箱: 526202547@gg.com Add: Dubo Industrial Zone, Jinli Town, Gaoyao District, Zhaoqing City, Guangdong Province TEL: 13929897256 Email: 526202547@qq.com



鲁季

豆 锁

曹柱