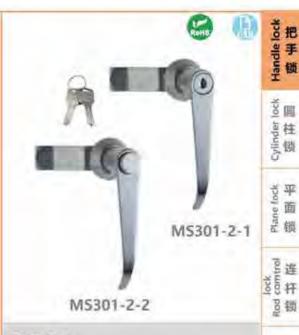

### MS101-1-1

特征说明: 质: 锌含金基壁 把手 酸铜钢栓

表面处理: 赋色、复物 结构功能:把学旋转90度实现开启或关闭

一般适用于配电站、机械设备和各种版 金箱体使用

法: 适用门板厚度1-5mm

### **Feature Description:**

Material: zinc alloy base, handle, carbon steel bolt

Surface treatment: black, chrome plated

Structural function: the handle is rotated 90 degrees to open or close Uses: Generally suitable for distribution boxes, mechanical

equipment and various sheet metal boxes Remarks: Applicable door panel thickness 1-5mm