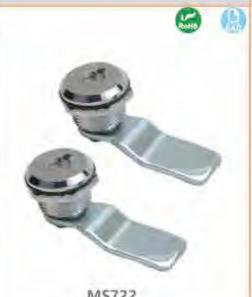

# 特征说明:

MS101-1-15

途:一般边用于配理师, 机械设备和器种板

· 信柯功能: 把手旋转90度实现开启或关闭

金桶体使用

经: 适用门板厚度1-5mm

材 题: SUS304不透润 表面处理: 位益、順而

Surface treatment: brushed, mirrored

Structural function: the handle is rotated 90 degrees to open or close

equipment and various sheet metal boxes

### **Feature Description:**

Material: SUS304 stainless steel

Uses: Generally suitable for distribution boxes, mechanical

Remarks: Applicable door panel thickness 1–5mm