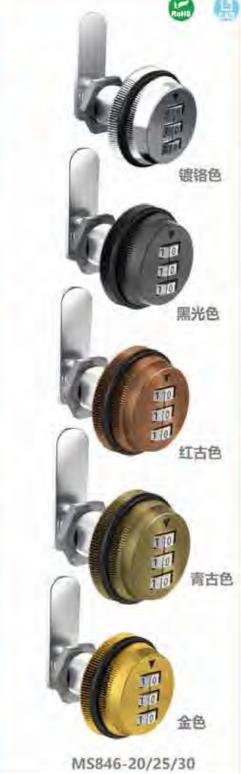

le, A3/SUS lock piece Surface treatment: zinc alloy chrome plating, black, SUS mirror light Structural function: 90° rotation by key, opening or closing Uses: Generally suitable for file cabinets, letter boxes, chassis,

electrical boxes, mechanical equipment and various rice boxes Remarks: Applicable door panel thickness 1–10mm

# 特征说明:

材 质: 幹仓全/SUS锁壳。 模芯、A3/SUS锁片

表面处理: 特合金镀铬、加色、SUS钢光

结构功能: 通过钥匙旋转90°, 开启或关闭

· 一般适用于文件柜、值橙箱、机箱、电 错。机械设备及各种设金错体使用

注: 适用门板厚度1-10mm

附

地址: 广东省肇庆市高要区金利镇都播工业区 电话: 13929897256 邮箱: 526202547@gg.com Add: Dubo Industrial Zone, Jinli Town, Gaoyao District, Zhaoqing City, Guangdong Province TEL: 13929897256 Email: 526202547@qq.com

の子

- 镇

神柱 Build 锁

京平

是锁

前前

っ板

是铡

pue語

発売和 锁锁

至拉

手手

stops 個

易较 空链

latch

pel alpu

至手

catch m

贩

(2

面

板。

锁是

连lout







初 题: 停合金领责、把手、A3侧数片 表面处理:加色、镀铬、金色、青古色等 - 结构功能: 通过调节部规旋转把手开启或关闭 送:一般适用于文件框。抽屉框。更衣柜。快 皮和拒等适金額体使用

地址:广东省肇庆市高要区金利镇都播工业区

注: 适用门板顺度1-15mm









Cut Out





1.用尖锐小工具插入锁 2.插入按住的同时修改 自己的密码 侧的孔内

3.密码修改完成切记不

邮箱: 526202547@gg.com

# **Feature Description:**

Add: Dubo Industrial Zone, Jinli Town, Gaoyao District, Zhaoqing City, Guangdong Province TEL: 13929897256 Email: 526202547@qq.com

电话: 13929897256

Material: zinc alloy lock case, handle, A3 steel lock piece Surface treatment: black, chrome, gold, cyan, etc Structural function: Turn the handle on or off by adjusting the password

Uses: Generally suitable for use of sheet metal boxes such as file cabinets, drawer cabinets, lockers, and iron cabinets Remarks: Applicable door panel thickness 1–15mm









1.用尖锐小工具插入锁





45

2.插入按住的同时