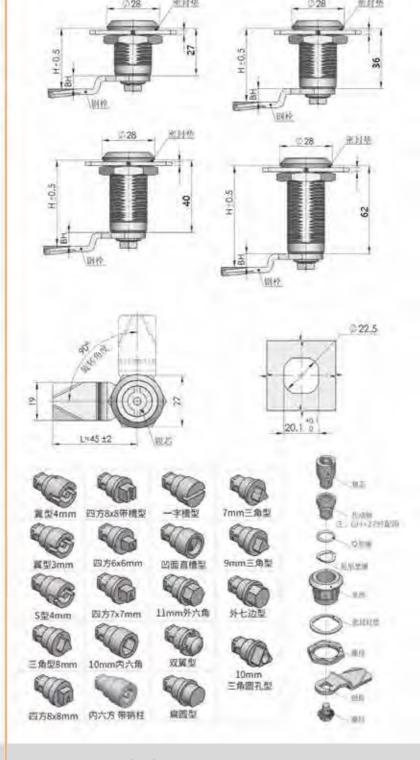

ck cylinder, A3 steel lock piece Surface treatment: nickel plating, chrome plating Structural function: 90° rotation by key to achieve opening or closing

Uses: General trial for distribution boxes, distribution cabinets, machinery, machine tools and various sheet metal boxes Remarks: Adapt to the thickness of the door panel 1–3mm



MS705-3E

材 质: 锌合金铁架、制芯、A3铜银片

及各种临金箱体使用

· 首 任: 透应门版师思1-3mm

- 适构功能: 质过铜邮旋转90°。实现开启致关闭

这:一般试用于配电筒。配电柜、机械、机床





手手

Stop III (2

出较

豆链

库 神把 手手

斑 吸

附

柱

南京

是製

Pue 搭

品扣

赞赞

手

stops 個

易较

豆链

库

斑

附

P 把

(2

板

版 of

链豆

磁图

100 1

特征说班:



MS705-27/36/40/62



MS705-62S



材 原: 综合金/SUS侧壳、调芯、A3/SUS侧片

途」一般這用子文件指。信提稿、机箱、电

籍。机械设备及各种版金箱体使用

地址: 广东省肇庆市高要区金利镇都播工业区

·表面处理、综合金楷格、颜色、SUS偏光

结构功能: 通过钥匙旋转90°,开启或关闭

· 苗 注:适用门框厚度1-10mm

MS705-27S

MS705-36S



### **Feature Description:**

Material: zinc alloy/SUS lock shell, lock cylinder, A3/SUS lock piece Surface treatment: zinc alloy chrome plating, black, SUS mirror light Structural function: 90° rotation by key, opening or closing Uses: Generally suitable for file cabinets, letter boxes, chassis,

邮箱: 526202547@gg.com 电话: 13929897256 Add: Dubo Industrial Zone, Jinli Town, Gaoyao District, Zhaoqing City, Guangdong Province TEL: 13929897256 Email: 526202547@qq.com

electrical boxes, mechanical equipment and various rice boxes Remarks: Applicable door panel thickness 1–10mm



### **Feature Description:**

Material: zinc alloy lock shell, lock cylinder, A3 steel lock piece, spring Surface treatment: nickel plating, chrome plating Structural function: 90° rotation by key to achieve opening o