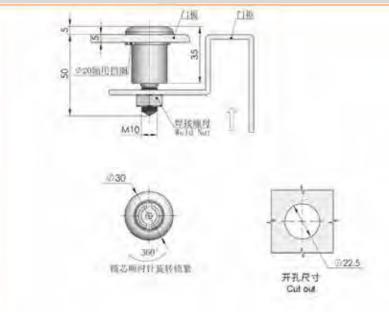

铬

>结构功能: 通过钥匙旋转360"锁罪

音 注: 适用门板即度1-10mm

附石



# MS704-1A

### **Feature Description:**

Material: zinc alloy lock shell, A3 steel lock cylinder

Surface treatment: chrome plating

Structural function: 360° locking by key rotation

Uses: Generally suitable for file cabinets, letter boxes, chassis, electrical boxes, mechanical equipment and various sheet metal boxes

Remarks: Applicable door panel thickness 1–10mm



達)一般适用于文件根、信服糧」机箱、电

南, 机械设备及各种钣金箱体使用

M5704-2

電 途:一般溫用子文件柜。個限額、填稿、电

箱,机械设备及各种钣金箱体使用

### 特征说明:

Material: zinc alloy lock shell, A3 steel lock cylinder

Uses: Generally suitable for file cabinets, letter boxes, chassis, electrical boxes, mechanical equipment and various sheet

Remarks: Applicable door panel thickness 1–10mm

H=23/28/34 m.1/55 H=23/28/34 A=40/46/54 开孔尺寸





### **Feature Description:**

Surface treatment: chrome plating

Structural function: 360° locking by key rotation

metal boxes





MS705-18锌合金系列



MS705-18S不锈钢系列

### 特征说明:

材 版: 修合金/SUS備壳、 W芯、A3/SUS锁片 表面处理: 综合金领悟、原色、SUS偏光

结构功能: 通过钥匙旋转90°,开启或类闭

途: 一般透用于文件柜, 佩抱帽, 机轴, 电 翰、机械设备及各种版金原体使用

签 注: 适用门报问度T-10mm

地址: 广东省肇庆市高要区金利镇都播工业区

Material: zinc alloy/SUS lock shell, lock cylinder,

Surface treatment: zinc alloy chrome plating, black,

Remarks: Applicable door panel thickness 1–10mm

SUS mirror light

Structural function: 90° rotation by key, opening or closing

Uses: Generally suitable for file cabinets, letter boxes, chassis,

electrical boxes, mechanical equipment and various rice boxes

A3/SUS lock piece

**Feature Description:** 

电话: 13929897256 邮箱: 526202547@gg.com Add: Dubo Indus