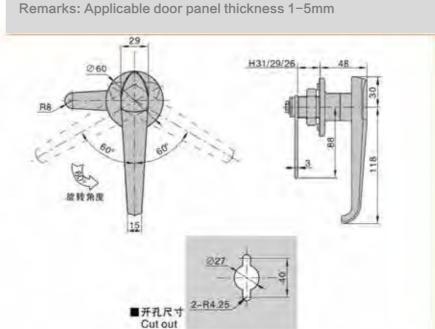

### MS101-1-1

特征说明: 质: 锌含金基壁 把手 酸铜钢栓

表面处理: 赋色、复物 结构功能:把学旋转90度实现开启或关闭

一般适用于配电站、机械设备和各种版 金箱体使用

法: 适用门板厚度1-5mm

### **Feature Description:**

Material: zinc alloy base, handle, carbon steel bolt

Surface treatment: black, chrome plated

Structural function: the handle is rotated 90 degrees to open or close Uses: Generally suitable for distribution boxes, mechanical

equipment and various sheet metal boxes Remarks: Applicable door panel thickness 1-5mm

# 旋转角度 ■开孔尺寸