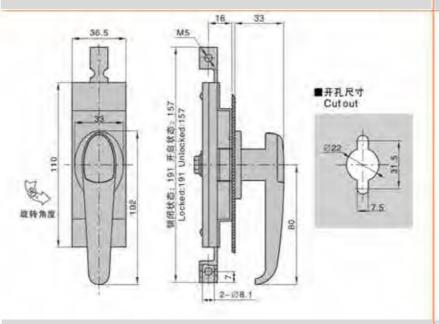

### 特征说明:

>材 质;锌含金基度、把手、碳钢钢栓

- 表面处理: 黑色、镀铝

>结构功能: 尼手旋转90度实现开启或关闭

途:一般适用于祝电箱。机械设备和各种板 全箱体使用

MS19-2-2

注: 透照门板侧度1-5mm

### **Feature Description:**

Material: SUS304 stainless steel

Surface treatment: brushed, mirrored

Structural function: the handle is rotated 90 degrees to open or close

Uses: Generally suitable for distribution boxes, mechanical

equipment and various sheet metal boxes Remarks: Applicable door panel thickness 1–5mm