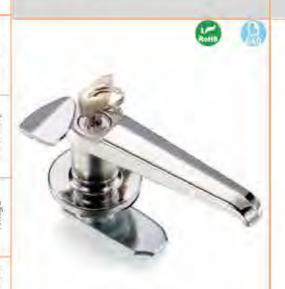

材 题: 铝合金基层。把手,碳铜构栓 泰面处理: 侧色、白色、螺穿泥栓 

途:一般透用于各种开关程体他用 证:手柄不可证力驱动,手柄承顺拉力:100N

### **Feature Description:**

Material: zinc alloy base, handle, carbon steel bolt Surface treatment: black, white, galvanized steel bolt structure Function: handle drives fork linkage

Uses: Generally suitable for all kinds of switch cabinet use Remarks: The handle should not be moved too hard, and the handle carries a tensile force of 100