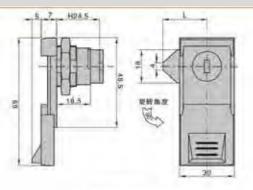

### **Feature Description:**

Material: zinc alloy lock shell, handle, cold-rolled steel plate steel bolt Surface treatment: black, chrome-plated, galvanized steel plug Structural function: telescopic handle lock, turn the handle 215 degrees to achieve opening or closing

Uses: Generally suitable for the use of sheet metal boxes such as electrical cabinets, testing equipment, machinery, machine tools, etc

Remarks: Applicable door panel thickness 1–12mm

Uses: Generally suitable for the use of sheet metal boxes such as electrical cabinets, testing equipment, machinery, machine tools, etc

Add: Dubo Industrial Zone, Jinli Town, Gaoyao District, Zhaoqing City, Guangdong Province TEL: 13929897256 Email: 526202547@qq.com

Remarks: Applicable door panel thickness 1–12mm

地址: 广东省肇庆市高要区金利镇都播工业区

A-535

B-535