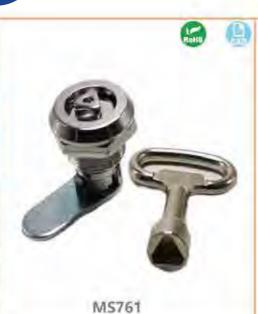

door panel thickness 1–10mm



### **Feature Description:**

Material: zinc alloy lock shell, plastic handle, A3 steel lock piece Surface treatment: chrome plating

Structural function: 90° rotation by key to achieve opening or closing Uses: Generally suitable for file cabinets, letter boxes, chassis, electrical boxes, mechanical equipment and various sheet metal boxes

Remarks: Applicable door panel thickness 1–10mm



MS752

### 特征说明:

材 版: 锌合金铜壳、佩芯、A3两弧片

表面处理:總辖

结构功能: 通过钥匙旋转90° 实现开启或美风

阻 億:一般返用于文件柜。信服箱、机箱、柜 箱、机械设备及各种版金届体使用

MS753

>材 原: 综合金额壳、侧芯、A3纲锁片

注: 透用门机刚度1-10mm

后构功能: 通过捐售旋转90°、实现开启或关闭

直:一般這用于文件柜。直接箱、帆箱、笔

箱: 机械设备及各种钣金辐体使用

特征说明:

益 注: 适用门板厚度1-10mm





手手

stops 個 (2)

易较 豆链

把

斑 吸

附 件

李 - 锁

柱

面質

之製

后搭

旨锁

手

(2

出较

豆链

库 静 把

手

斑

吸

附

智力

板

连扣

杆员

较品

链三

附后



### 特征说明:

材 质. 锌含金砂壳、物芯、A3钢锁片

表面处理: 岗径

结构功能: 過过钥匙按压左右旋转开启或关闭

逾; 一般适用于文件柜、信报箱、机箱、电 **轴,机械设备及各种钣金粉体使用** 

注: 迺南门板建度1-10mm



### **Feature Description:**

Material: zinc alloy lock shell, plastic handle, A3 steel lock piece Surface treatment: chrome plating

Structural function: open or close by key pressing left and right rotation Uses: Generally suitable for file cabinets, letter boxes, chassis, electrical boxes, mechanical equipment and various sheet

Remarks: Applicable door panel thickness 1–10mm



### 特征说明:

材 质: 符合金额克、概芯、A3個物片

-结构功能; 過过钥匙旋转90′ 实现开启或关闭

途。一般透用于文件形、信报箱、机精、地 箱。 机械设备及合种钣金箱体使用

MS762

量 注: 這用门板顺度1-18mm

### **Feature Description:**

Material: zinc alloy lock shell, plastic handle, A3 steel lock piece Surface treatment: chrome plating

Structural function: 90° rotat