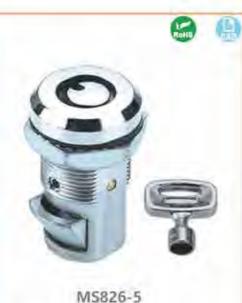

°, close the door



# **Feature Description:**

Material: zinc alloy lock shell, lock cylinder, lock tongue Surface treatment: chrome plating

Structural function: open by key rotation 90°, close the door and lock itself

Uses:Generally suitable for distribution boxes, electrical cabinets, elevator boxes, small control boxes, cash registers and other sheet metal boxes Remarks: Applicable door panel thickness 1–10mm



# 特征说明:

- · 材 原: 锌合金脑壳、镍芯、镀舌
- 要而处理: 地移
- 篇符功版: 面过原创原制90"开启,关门自行情风
- 逝:一般适用于配电霜、电柜、电梯箱、小型 控制箱:收藏箱等各种钣金箱体使用
- 备 注:适用门板厚键1-10mm

斑 吸

附 件

地址: 广东省肇庆市高要区金利镇都播工业区



음족 - 锁

> 曹桂 Build 锁

立平 面

是锁

Luci

る気料

B锁

南京

是機

智品和

锁锁

五拉

手手

stop 個

易较

王链

库 神把

斑

(1)

粄

手骨 锁星

面型 锁品

连扣

杆島 物の 面党 板石

锁是

搭B 和高

拉三 手车

順 dots 位的

较品 链三

冷库把手 Handle latch 磁艺

特征说明:

附も

100 E





# 特征说明

材质:符合金钢壳、质芯、锁舌

製頭处理:照辖

基构功能:通过组版旋转90°开启,关门目行锁闭

迹: 一般适用于配电箱、电柜、电梯箱、小型 控制箱、收银箱等各种质金箱体使用

注:适用门旋厚度1-10mm



# **Feature Description:**

Material: zinc alloy lock shell, lock cylinder, lock tongue Surface treatment: chrome plating

Structural function: open by key rotation 90°, close the door and lock itself

Uses:Generally suitable for distribution boxes, electrical cabinets, elevator boxes, small control boxes, cash registers and other sheet metal boxes Remarks: Applicable door panel thickness 1–10mm



MS844

材 原: 符合金顺亮 季何、A3银弧片

结构功能: 通过手预旋转90", 实现左右开门

注: 适用门板厚度1-10mm

途:一般适用于文件指。 信报箱、 机箱、电

利。机械设备及各种链金箱体使用

Material: zinc alloy lock shell, plastic handle, A3 steel lock piece Surface treatment: chrome plating

Uses: Generally suitable for file cabinets, letter boxes, chassis,