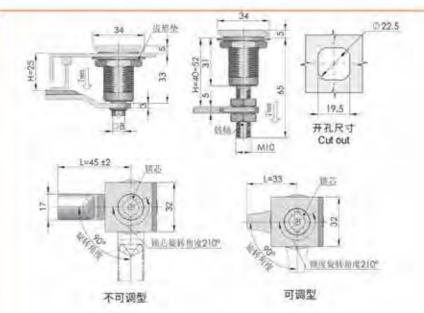

e

distribution cabinets, chassis, machinery, machine tools

**Feature Description:** 

sleeve/lock piece

Surface treatment: black, chrome plated

and other sheet metal boxes







MS816-35-15

捂 MS816-35-2CS の品和 赞赞



MS816-35-2D



MS816-35-2B





MS816-35-2A

# 特征说明:

· 財 長: 同合金製売、機芯、A3額内型/級片

表面处理: 順色. 頭鹄

机箱。风桶。 机床等钣金箱体使用

- 協构功能: 通过钥匙旋转锁芯实现上下伸振关闭开启 道:一般试用于LED灯桶、空压机、配用柜。

音 注: 谐用门板顺度1-10mm

邮箱: 526202547@gg.com

up and down telescopic closing and opening

特征说明:

表面处理: 這面批光

鲁季

- 镇

草柱

面質

5 糊

Pur 搭

きる扣

旨锁

拉

(2

板

和高

磁 巴

特征说明:

材 頁: 自含金领壳: 板芯、A3纲内套/似片

注: 週用门板厚度1-10mm

- 短梅切解: 通过钥匙旋转幅芯实现上下伸缩关闭开启

语:一般试用于LED灯筒、空压机、配单柜

机箱、机械、机床够钣金原体使用





# 特征说明:

材 质: 押合金端壳. 顺芯. A3 III 内套/III 片

表面处理: 原色、顺倍

结构功能: 请应钥匙贷款则芯实现上下降临关闭开启 逝:一般试用于LED灯幕、空压机、配塔柜。 机箱、机械、机床等短金箱体使用

注: 适用门板厚面1-10mm



# **Feature Description:**

Material: zinc alloy lock shell, lock cylinder, A3 steel inner sleeve/lock piece

Surface treatment: black, chrome plated

Structural function: through the key rotation lock cylinder to achieve up and down telescopic closing and opening

Uses: generally used for LED light boxes, air compressors, distribution cabinets, chassis, machinery, machine tools and other sheet metal boxes

Remarks: Applicable door panel thickness 1–10mm



# **Feature Description:**

Material: zinc alloy lock shell, lock cylinder, A3 steel inner sleeve/lock piece

Surface treatment: black, chrome plated

Structural function: through the key rotation lock cylinder to achieve up and down telescopic closing and opening

不可與型

Uses: generally used for LED light boxes, air compressors, distr