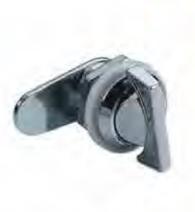

# 特征说明:

MS101-1-15

途:一般边用于配理师, 机械设备和器种板

· 信柯功能: 把手旋转90度实现开启或关闭

金桶体使用

经: 适用门板厚度1-5mm

材 题: SUS304不透润 表面处理: 位益、順而

Surface treatment: brushed, mirrored

Structural function: the handle is rotated 90 degrees to open or close

equipment and various sheet metal boxes

### **Feature Description:**

Material: SUS304 stainless steel

Uses: Generally suitable for distribution boxes, mechanical

Remarks: Applicable door panel thickness 1–5mm