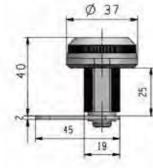

# 特征说明:

MS101-1-15

途:一般边用于配理师, 机械设备和器种板

· 信柯功能: 把手旋转90度实现开启或关闭

金桶体使用

经: 适用门板厚度1-5mm

材 题: SUS304不透润 表面处理: 位益、順而

Surface treatment: brushed, mirrored

Structural function: the handle is rotated 90 degrees to open or close

equipment and various sheet metal boxes

### **Feature Description:**

Material: SUS304 stainless steel

Uses: Generally suitable for distribution boxes, mechanical

Remarks: Applicable door panel thickness 1–5mm