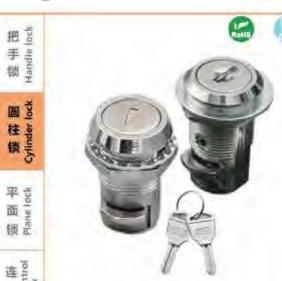

isters and other sheet metal boxes



# **Feature Description:**

Material: zinc alloy lock shell, lock cylinder Surface treatment: chrome plating Structural function: open by key rotation 90°, close the door and lock itself

Uses:Generally suitable for distribution boxes, electrical cabinets, elevator boxes, small control boxes, cash registers and other sheet metal boxes Remarks: Applicable door panel thickness 1–10mm











-聚面处理: 绿锗 > 结构功能: 通过钥匙旋转90"开启,关门自行例闭

用 論:一般這用于配电箱。电枢、电梯箱、小型 控制箱、收银箱等各种钣金器体使用

注: 通用门板顺应1-10mm

特征说明:

特征说明:

- 喜画处理: 個名

材 原: 锌合金质壳、铜芯



结构功能 通过钥匙旋转90°开启,顺芯按压关闭

注: 道用门板测度T-19mm

逾:一般這用子各种厂言灯箱、值担箱、收

围缩。 提出机及各种适金输体使用





斑 吸

> 附 件

鲁季 - 镇

草柱

面

是觀

Luci

25村

B锁

面質

る板

是锁

后搭

旨锁

亞拉

F F

stog 個

易较

豆链

latch

库

把

手

(1)

の最知

特征说明:

表面处理: 原始

板石

磁图



MS826-1

结构功能;通过钥匙旋转90°开启,关门自行协府

注: 透用门版厚度1-10mm

材 医: 報合金順亮 顺芯 順舌

# 固定扣 (选配)



# 回复式锁闩 13

固定扣 (选配)

邮箱: 526202547@gg.com

# **Feature Description:**

Material: zinc alloy lock shell, lock cylinder, lock tongue Surface treatment: chrome plating

Structural function: open by key rotation 90°, close the door and lock itself

Uses:Generally suitable for distribution boxes, electrical cabinets, elevator boxes, small control boxes, cash registers and other sheet metal boxes Remarks: Applicable door panel thickness 1–10mm



一般适用于配电精、电枢、电梯精、小型

控制器。收缩错等各种钣金箱体使用



MS826-2

结构功能: 通过阴监原1690"开启,关门自行规闭

着 注: 适用门板顺便1-10mm

**2:一**加透用于配电器。电柜 电键幅 小型

控制箱、收值相等各种版金额体使用

地址: 广东省肇庆市高要区金利镇都播工业区

## **Feature Description:** 特征说明:

Material: zinc alloy lock shell, lock cylinder, lock tongue 材 原: 符合金领克、顺