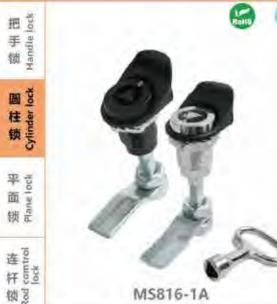

ols,

up and down telescopic closing and opening

inner sleeve, lock piece

地址: 广东省肇庆市高要区金利镇都播工业区

Surface treatment: mirror polishing





# 特征说明:

材 原: 锌含金侧壳、铜芯、A3钢内套/侧片

- 東面处理: 別色. 製語

- 结构功能: 潘过明监控時間芯更观上下伸缩关闭开启

用 違:一般就用于LED灯箱、空压机 配电枢 机辐、机械、机床等板金精体使用

僧 注: 過期门吸吸度1-10mm







MS816-15

电话: 13929897256

Add: Dubo Industrial Zone, Jinli Town, Gaoyao District, Zhaoqing City, Guangdong Province TEL: 13929897256 Email: 526202547@qq.com

材 間:SUS不锈鋼物壳、倘芯、内套、侧片

结构功能: 通过钥匙旋时砌芯实现上下伸縮关闭开启

迪:一般适用于LED灯箱, 型压机、特种车辆。 惠铁、机床、机械等吸金箱体使用

# 特征说明:

- 表面处理: 铜面脑光

备 注:适用门板原图1-10mm

邮箱: 526202547@gg.com

地址: 广东省肇庆市高要区金利镇都播工业区 电话: 13929897256 邮箱: 526202547@gg.com Add: Dubo Industrial Zone, Jinli Town, Gaoyao District, Zhaoqing City, Guangdong Province TEL: 13929897256 Email: 526202547@qq.com

拉三

磁图

100 元



# 特征说明:

材 顺: 锌合金钡壳、钡芯、A3柳内套/锁片 原面处理: 顺色、镀铬

结构功能: 通过钥匙旋转制芯架现上下伸加夹闭开启 途:一般試用于LED灯箱、空店机、配电柜

抗锚, 机械, 机床等板金箱体使用

注: 适用门板厚重1-10mm



# **Feature Description:**

Material: zinc alloy lock shell, lock cylinder, A3 steel inner sleeve/lock piece

Surface treatment: black, chrome plated

Structural function: through the key rotation lock cylinder to achieve up and down telescopic closing and opening

Uses: generally used for LED light boxes, air compressors, distribution cabinets, chassis, machinery, machine tools and other sheet metal boxes

Remarks: Applicable door panel thickness 1–10mm



MS816-1AS

材 图: SUS不傍胸锁壳 锁芯 内套 锁片

注: 透端口板师医1-10mm

- 賃押功能: 通过钥匙接转额芯实现上下伸缩关闭开启

途:一般返用于LED灯箱、空压机、特种车头

海铁、机床、机械等板金箱体使用

表面处理: 师面納光

# **Feature Description:**

Material: SUS stainless steel lock shell, lock