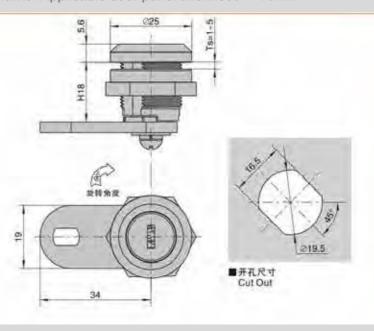

# 特征说明:

MS101-1-15

途:一般边用于配理师, 机械设备和器种板

· 信柯功能: 把手旋转90度实现开启或关闭

金桶体使用

经: 适用门板厚度1-5mm

材 题: SUS304不透润 表面处理: 位益、順而

Surface treatment: brushed, mirrored

Structural function: the handle is rotated 90 degrees to open or close

equipment and various sheet metal boxes

### **Feature Description:**

Material: SUS304 stainless steel

Uses: Generally suitable for distribution boxes, mechanical

Remarks: Applicable door panel thickness 1–5mm