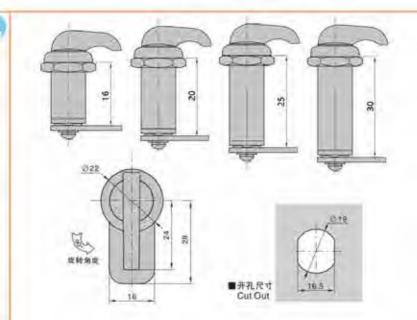

料手椅、A3铜板片

- 表面处理: 镀铬

>结构功能: 通过钥匙旋调90°。实现开启或关闭

途:一般适用于文件柜, 信服制, 机相、电 础。机制设备及各种医金箱体使用

语 法: 适用门板厚度1-10mm

赞赞

亞拉 手手

> stops 個 (2

易较 豆链

库 章 把 辛季

莊 吸

附

### 特征说明:

· 树 · 優 · 條合金顺亮 · 助芯 · A3铜額片

表面处理: 標格

电话: 13929897256

Add: Dubo Industrial Zone, Jinli Town, Gaoyao District, Zhaoqing City, Guangdong Province TEL: 13929897256 Email: 526202547@qq.com

结构功能: 通过钥匙旋转90",实现开启或关闭

途:一般适用于文件柜。店报机、肌鞘、鸣 着、机械设备及各种板金额体使用

MS409

备 注: 适用门板厚度1-10mm

邮箱: 526202547@gg.com



鲁季

景 镇

草柱

面

是觀

Luci

る気料

B锁

面影

是製

PLE 搭

智品和

赞赞

拉

手

stop 個

8 较 空籍

库 神把

手

斑

吸

(1)

板

手具 锁星

面型

面党 板石 锁是

物の

滘 和高

拉皇 手至

位 000 较 8

链三

限品

冷库把手 Handle latch

磁图

100 元

附石

连扣 杆员

· 划 质: 锌合金额壳, 手柄, A3铜铁片

MS412系列

書面处理: 鹽路

特征说明:

·结构功能:通过手标应转90°。实现左右开门

途:一般适用于文件柜、信报箱。机箱。电 間,机械设备及各种适金相体使用

注: 證用门板厚度1-10mm



### **Feature Description:**

Material: zinc alloy lock shell, lock cylinder, A3 steel lock piece Surface treatment: chrome plating

Structural function: rotate 90° through the handle to realize left and right door opening

Uses: Generally suitable for file cabinets, letter boxes, chassis, electrical boxes, mechanical equipment and various sheet metal boxes

Remarks: Applicable door panel thickness 1–10mm



材 原: 伴台金伽斯. 手柄. A3铜砌片

後面处理: 1018

· 结构功能: 通过手柄旋轉90° 、实现左右开门

途:一般適用于文件柜、侧报槽、机制、电 藉。机械设备及各种板金箱体使用

注: 這開门指導度3-10mm



# **Feature Description:**

Material: zinc alloy lock shell, lock cylinder, A3 steel lock piece Surface treatment: chrome plating

Structural function: rotate 90° through the handle to realize left and right door opening

Uses: Generally suitable for file cabinets, le