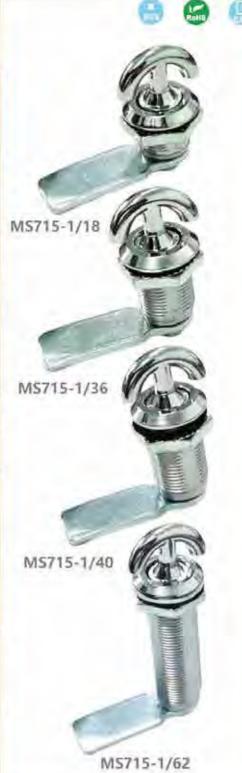

ous sheet metal boxes

Remarks: Applicable door panel thickness 1–10mm



### **Feature Description:**

Material: zinc alloy lock shell, plastic handle, A3 steel lock piece Surface treatment: chrome plating

Structural function: 90° rotation by key to achieve opening or closing Uses: Generally suitable for file cabinets, letter boxes, chassis, electrical boxes, mechanical equipment and various sheet metal boxes

Remarks: Applicable door panel thickness 1–10mm







面 是锁

H E 召锁

面影 粄 是製

至拉

手手

stops 個 (2

易较 豆链

库 P 把

catch FF

附

福、机械设备及各种适金器体使用 高 注: 适用门版厚度1-10mm

M5714-4

材 版: 综合金铜壳、塑料手柄、A3锅板片

结构功能: 通过钥匙旋转90°、实现开启或关闭

**迪:一般沿用于文件柜,信报**而。机箱、电

特征说明:

음족 景 锁

草柱

面

Luci

20日村

B锁

前

板

是锁

pure

皇帝和

旨锁

手手

stop 個

易较

立籍

库 神把

手

catch E

(2

杆员

冷库把手 Handle latch

磁图

100 1 附石



材 原: 锌合金橄榄. 手柄. A3钢锁片

· 结构功能: 通过手柄旋轉90° 、实现左右开门

注: 适用门板顺度1-10mm

途:一般适用于文件柜、假报箱、机和、电

請. 机械设备及各种板金精体使用

後面处理: 個路



### **Feature Description:**

Material: zinc alloy lock shell, plastic handle, A3 steel lock piece Surface treatment: chrome plating

Structural function: rotate 90° through the handle to realize left and right door opening

Uses: Generally suitable for file cabinets, letter boxes, chassis, electrical boxes, mechanical equipment and various sheet metal boxes

Remarks: Applicable door panel thickness 1–10mm

### **Feature Description:**

Material: zinc alloy lock shell, plastic handle, A3 steel lock piece Surface treatment: chrome plating

Structural function: rotate 90° through the handle to realize left and right door opening

Uses: Generally suitable for file cabinets,