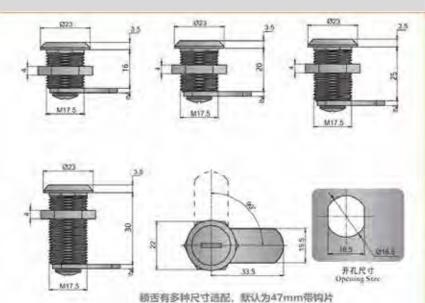

# 锁舌有多种尺寸选配,就认为47mm带钩片

Material: zinc alloy lock shell, lock cylinder, A3 steel lock piece

Structural function: 90° rotation by key to achieve opening or closing

Uses: Generally suitable for all kinds of advertising light boxes,