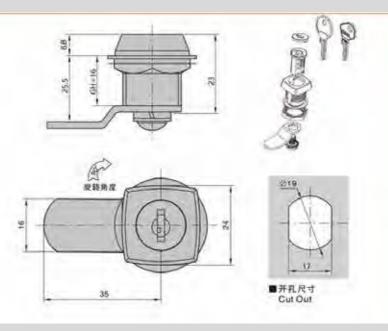

# 特征说明:

MS101-1-15

途:一般边用于配理师, 机械设备和器种板

· 信柯功能: 把手旋转90度实现开启或关闭

金桶体使用

经: 适用门板厚度1-5mm

材 题: SUS304不透润 表面处理: 位益、順而

Surface treatment: brushed, mirrored

Structural function: the handle is rotated 90 degrees to open or close

equipment and various sheet metal boxes

### **Feature Description:**

Material: SUS304 stainless steel

Uses: Generally suitable for distribution boxes, mechanical

Remarks: Applicable door panel thickness 1–5mm