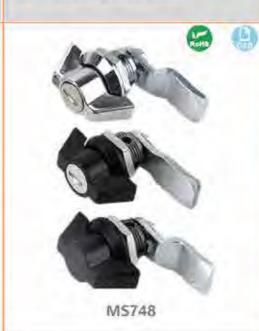

### MS101-1-1

特征说明: 质: 锌含金基壁 把手 酸铜钢栓

表面处理: 赋色、复物 结构功能:把学旋转90度实现开启或关闭

一般适用于配电站、机械设备和各种版 金箱体使用

法: 适用门板厚度1-5mm

### **Feature Description:**

Material: zinc alloy base, handle, carbon steel bolt

Surface treatment: black, chrome plated

Structural function: the handle is rotated 90 degrees to open or close Uses: Generally suitable for distribution boxes, mechanical

equipment and various sheet metal boxes Remarks: Applicable door panel thickness 1-5mm