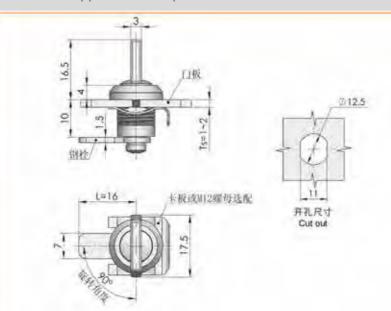

### MS101-1-1

特征说明: 质: 锌含金基壁 把手 酸铜钢栓

表面处理: 赋色、复物 结构功能:把学旋转90度实现开启或关闭

一般适用于配电站、机械设备和各种版 金箱体使用

法: 适用门板厚度1-5mm

### **Feature Description:**

Material: zinc alloy base, handle, carbon steel bolt

Surface treatment: black, chrome plated

Structural function: the handle is rotated 90 degrees to open or close Uses: Generally suitable for distribution boxes, mechanical

equipment and various sheet metal boxes Remarks: Applicable door panel thickness 1-5mm