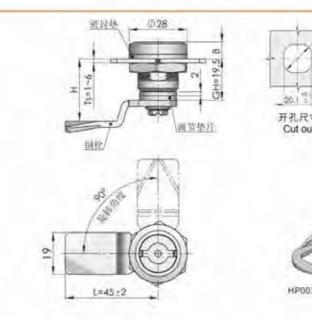

# 特征说明:

MS101-1-15

途:一般边用于配理师, 机械设备和器种板

· 信柯功能: 把手旋转90度实现开启或关闭

金桶体使用

经: 适用门板厚度1-5mm

材 题: SUS304不透润 表面处理: 位益、順而

Surface treatment: brushed, mirrored

Structural function: the handle is rotated 90 degrees to open or close

equipment and various sheet metal boxes

### **Feature Description:**

Material: SUS304 stainless steel

Uses: Generally suitable for distribution boxes, mechanical

Remarks: Applicable door panel thickness 1–5mm