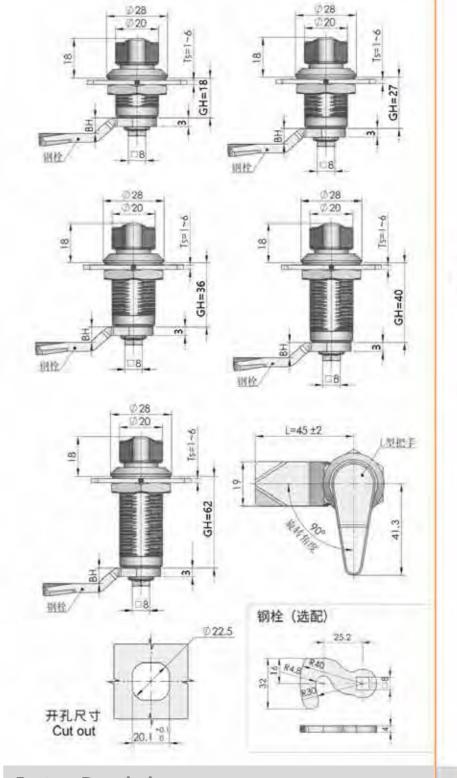

ting

Structural function: 90° rotation by key to achieve opening or closing Uses: Generally suitable for file cabinets, letter boxes, chassis, electrical boxes, mechanical equipment and various sheet metal boxes

Remarks: Applicable door panel thickness 1–10mm



MS714-3D

# ■売充尺寸

### 特征说明:

財 順: 锌合金领壳, 王林、A3個個片 表面处理: 信能

- 结构功能: 通过钥匙旋转90°,实现开启或英团

途:一般透用于文件柜、信服箱、机箱、电 箱。机械设置及各种版金箱体使用

苗 注: 适用门板顺度1-10mm

### **Feature Description:**

Material: zinc alloy lock shell, plastic handle, A3 steel lock piece Surface treatment: chrome plating

Structural function: 90° rotation by key to achieve opening or closing Uses: Generally suitable for file cabinets, letter boxes, chassis, electrical boxes, mechanical equipment and various sheet metal boxes

Remarks: Applicable door panel thickness 1–10mm



### **Feature Description:**

Material: zinc alloy lock shell, plastic handle, A3 steel lock piece Surface treatment: chrome plating

Structural function: 90° rotation by key to achieve opening or closing Uses: Generally suitable for file cabinets, letter boxes, chassis, electrical boxes, mechanical equipment and various sheet metal boxes

Remarks: Applicable door panel thickness 1–10mm







面 是锁

H E 召锁

面影 粄 是製

至拉

手手

stops 個 (2

易较 豆链

库 P 把

catch FF

附

福、机械设备及各种适金器体使用 高 注: 适用门版厚度1-10mm

M5714-4

材 版: 综合金铜壳、塑料手柄、A3锅板片

结构功能: 通过钥匙旋转90°、实现开启或关闭

**迪:一般沿用于文件柜,信报**而。机箱、电

特征说明:

음족 景 锁

草柱

面

Luci

20日村

B锁

前

板

是锁

pure

皇帝和

旨锁

手手

stop 個

易较

立籍

库 神把

手

catch E

(2

杆员

冷库把手 Handle latch

磁图

100 1 附石



材 原: 锌合金橄榄. 手柄. A3钢锁片

· 结构功能: 通过手柄旋轉90° 、实现左右开门

注: 适用门板顺度1-10mm

途:一