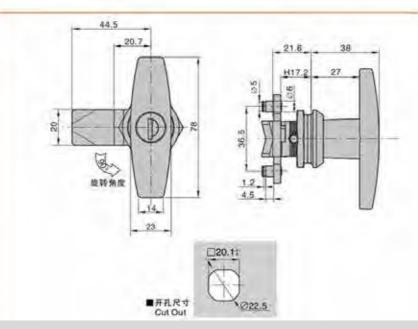

### MS101-1-1

特征说明: 质: 锌含金基壁 把手 酸铜钢栓

表面处理: 赋色、复物 结构功能:把学旋转90度实现开启或关闭

一般适用于配电站、机械设备和各种版 金箱体使用

法: 适用门板厚度1-5mm

### **Feature Description:**

Material: zinc alloy base, handle, carbon steel bolt

Surface treatment: black, chrome plated

Structural function: the handle is rotated 90 degrees to open or close Uses: Generally suitable for distribution boxes, mechanical

equipment and various sheet metal boxes Remarks: Applicable door panel thickness 1-5mm