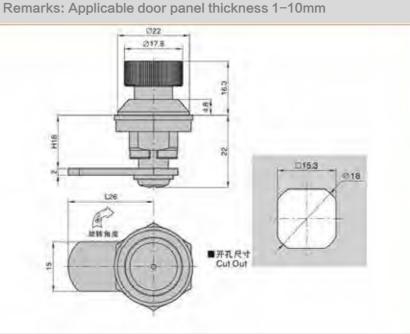

### **Feature Description:**

Material: zinc alloy lock shell, handle, cold-rolled steel plate steel bolt Surface treatment: black, chrome-plated, galvanized steel plug Structural function: telescopic handle lock, turn the handle 215 degrees to achieve opening or closing

Uses: Generally suitable for the use of sheet metal boxes such as electrical cabinets, testing equipment, machinery, machine tools, etc

Remarks: Applicable door panel thickness 1–12mm

Uses: Generally suitable for the use of sheet metal boxes such as electrical cabinets, testing equipment, machinery, machine tools, etc

Add: Dubo Industrial Zone, Jinli Town, Gaoyao District, Zhaoqing City, Guangdong Province TEL: 13929897256 Email: 526202547@qq.com

Remarks: Applicable door panel thickness 1–12mm

地址: 广东省肇庆市高要区金利镇都播工业区

A-535

B-535