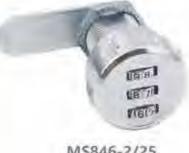

# 特征说明:

MS101-1-15

途:一般边用于配理师, 机械设备和器种板

· 信柯功能: 把手旋转90度实现开启或关闭

金桶体使用

经: 适用门板厚度1-5mm

材 题: SUS304不透润 表面处理: 位益、順而

Surface treatment: brushed, mirrored

Structural function: the handle is rotated 90 degrees to open or close

equipment and various sheet metal boxes

### **Feature Description:**

Material: SUS304 stainless steel

Uses: Generally suitable for distribution boxes, mechanical

Remarks: Applicable door panel thickness 1–5mm