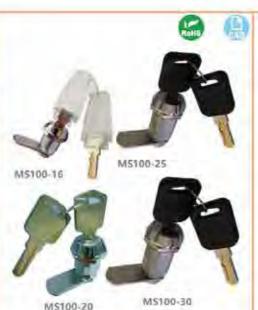

### MS101-9

材 語: 锌含金额壳、椒芯、A3锅燃料

备 注: 适用门板厚度1-10mm

-结构功能: 通过钥匙旋转90°,享现开启或关闭

途:一般适用于文件柜。信服箱。机箱。电

租。 机械设备及各种级金箱体使用

### **Feature Description:**

Material: zinc alloy lock shell, lock cylinder, A3 steel lock piece Surface treatment: chrome plating

Structural function: 90° rotation by key to achieve opening or closing Uses: Generally suitable for file cabinets, letter boxes, chassis, electrical boxes, mechanical equipment and various sheet metal boxes

Remarks: Applicable door panel thickness 1–10mm

电话: 13929897256 邮箱: 526202547@gg.com

**Feature Description:** 

metal boxes

Surface treatment: chrome plating