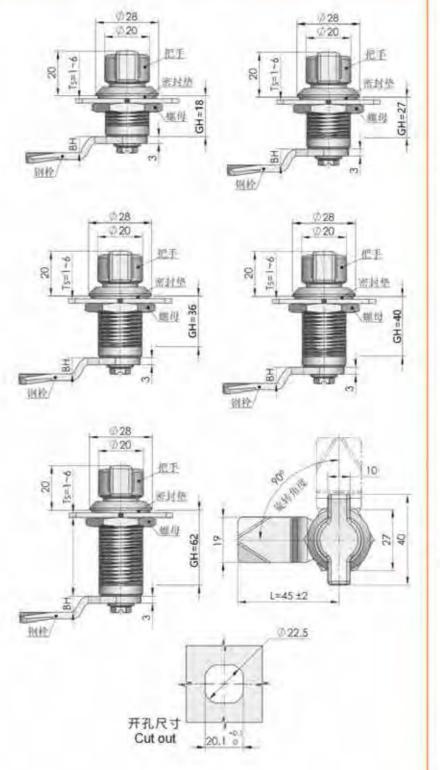

Zone, Jinli Town, Gaoyao District, Zhaoqing City, Guangdong Province TEL: 13929897256 Email: 526202547@qq.com



- 锁

曹柱

面

是锁

Lug

日本

Po

面質 粄

五拉

手手

stops 個

出较

豆链

e latch

把

斑

附

(2

MS714-2/36

手骨 锁星

B 3

面量

连扣 轩 50 物品 面党

和音

拉三 手车

順 dots 位的

较 2 链三

冷库把手 Handle latch

磁艺 100 1

特征说明:

附后







您**约功能: 通过钥匙旋转90°。实现开启或关闭** 

· 链:适用门板顺度1-10mm

逸: 一般透現于文件框, 信握桶, 机桶, 电

間。机械设备及各种级金额体使用



### **Feature Description:**

Material: zinc alloy lock shell, plastic handle, A3 steel lock piece Surface treatment: chrome plating

Structural function: 90° rotation by key to achieve opening or closing Uses: Generally suitable for file cabinets, letter boxes, chassis, electrical boxes, mechanical equipment and various sheet metal boxes

Remarks: Applicable door panel thickness 1–10mm





Material: zinc alloy/SUS lock shell, handle, A3/SUS lock piece

Structural function: 90° rotation by key, opening or closing

Uses: Generally suitable for file cabinets, letter boxes, chassis,

electrical boxes, mechanical equipment and various rice boxes

Surface treatment: chrome plating, SUS mirror light

Remarks: Applicable door panel thickness 1–10mm

地址: 广东省肇庆市高要区金利镇都播工业区

**Feature Description:** 



### 特征说明:

一材 順: 锌含金/SUS頭壳, 季梢、A3/SUS颌片

- 專面处理: 檔卷: SUS電面

MS714-2/27

结构功能: 通过钥匙旋转90 ,实现并启述关闭

途:一般适用于文件柜、信报箱、机御、电

間。机量设备及各种版金箱体使用

注: 适用门板侧座1-10mm

电话: 13929897256 Add: Dubo Industrial Zone, Jinli Town, Gaoyao District, Zhaoqing City, Guangdong Province TEL: 13929897256 Email: 526202547@qq.com

邮箱: 526202547@qq.com





面型 锁品

连红 杆島 製品

面党 板石 锁是

浩· 和高

拉三 手草 限品

较 2 链豆

位的

冷庫把 u