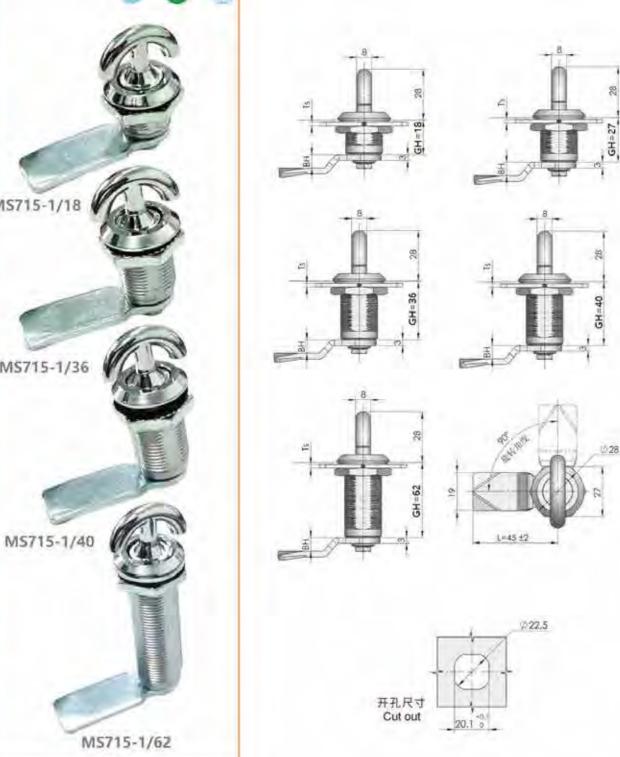

alloy lock shell, plastic handle, A3 steel lock piece Surface treatment: chrome plating

Structural function: 90° rotation by key to achieve opening or closing Uses: Generally suitable for file cabinets, letter boxes, chassis, electrical boxes, mechanical equipment and various sheet metal boxes

Remarks: Applicable door panel thickness 1–10mm







面 是锁

H E 召锁

面影 粄 是製

至拉

手手

stops 個 (2

易较 豆链

库 P 把

catch FF

附

福、机械设备及各种适金器体使用 高 注: 适用门版厚度1-10mm

M5714-4

材 版: 综合金铜壳、塑料手柄、A3锅板片

结构功能: 通过钥匙旋转90°、实现开启或关闭

**迪:一般沿用于文件柜,信报**而。机箱、电

特征说明:

음족 景 锁

草柱

面

Luci

20日村

B锁

前

板

是锁

pure

皇帝和

旨锁

手手

stop 個

易较

立籍

库 神把

手

catch E

(2

杆员

冷库把手 Handle latch

磁图

100 1 附石



材 原: 锌合金橄榄. 手柄. A3钢锁片

· 结构功能: 通过手柄旋轉90° 、实现左右开门

注: 适用门板顺度1-10mm

途:一般适用于文件柜、假报箱、机和、电

請. 机械设备及各种板金精体使用

後面处理: 個路



### **Feature Description:**

Material: zinc alloy lock shell, plastic handle, A3 steel lock piece Surface treatment: chrome plating

Structural function: rotate 90° through the handle to realize left and right door opening

Uses: Generally suitable for file cabinets, letter boxes, chassis, electrical boxes, mechanical equipment and various sheet metal boxes

Remarks: Applicable door panel thickness 1–10mm

### **Feature Description:**

Material: zinc alloy lock shell, plastic handle, A3 steel lock piece Surface treatment: chrome plating

Structural function: rotate 90° through the handle to realize left and right door opening

Uses: Generally suitable for file cabinets, letter boxes, chassis, electrical boxes, mechanical equipment and various sheet metal boxes

Remarks: Applicable door