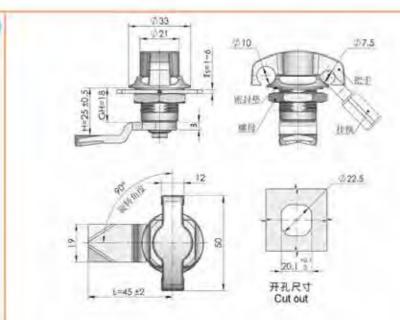

### MS101-1-1

特征说明: 质: 锌含金基壁 把手 酸铜钢栓

表面处理: 赋色、复物 结构功能:把学旋转90度实现开启或关闭

一般适用于配电站、机械设备和各种版 金箱体使用

法: 适用门板厚度1-5mm

### **Feature Description:**

Material: zinc alloy base, handle, carbon steel bolt

Surface treatment: black, chrome plated

Structural function: the handle is rotated 90 degrees to open or close Uses: Generally suitable for distribution boxes, mechanical

equipment and various sheet metal boxes Remarks: Applicable door panel thickness 1-5mm

# 旋转角度 ■开孔尺寸