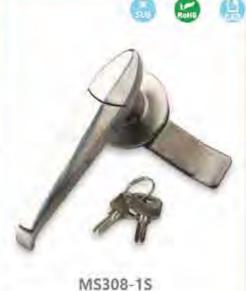

equipment and various sheet metal boxes

Remarks: Applicable door panel thickness 1–5mm

MS308-1

### 特征说明:

材 质: 符合金基座, 把手, 赋钢钢柱

泉面处理: 周色、振铭

结构功能:把手旋转90度实现开启或关闭

谕:一般适用于配电额, 机械设备和各种能 金額体使用

注: 這用门個厚度1-5mm

### **Feature Description:**

Material: zinc alloy base, handle, carbon steel bolt Surface treatment: black, chrome plated Structural function: the handle is rotated 90 degrees to open or close Uses: Generally suitable for distribution boxes, mechanical equipment and various sheet metal boxes Remarks: Applicable door panel thickness 1–5mm