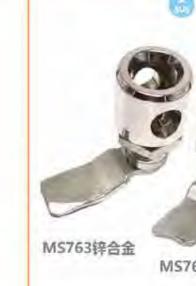

机械设备及合种钣金箱体使用

MS762

量 注: 這用门板顺度1-18mm

### **Feature Description:**

Material: zinc alloy lock shell, plastic handle, A3 steel lock piece Surface treatment: chrome plating

Structural function: 90° rotation by key to achieve opening or closing Uses: Generally suitable for file cabinets, letter boxes, chassis, electrical boxes, mechanical equipment and various sheet metal boxes

Remarks: Applicable door panel thickness 1–10mm

**Feature Description:** 

Material: zinc alloy/SUS lock shell, lock cylinder, A3/SUS lock piece

Surface treatment: zinc alloy chrome plating, black, SUS mirror light

electrical boxes, mechanical equipment and various rice boxes

Structural function: 90° rotation by key, opening or closing

Uses: Generally suitable for file cabinets, letter boxes, chassis,

Ø32



# Tur 20日村 MS763(SUS304) B锁

### 特征说明:

初 顺: 符合金/SUS领景、信芯、A3/SUS锁片

表面处理: 符合金語語、脈色、SUS順光

透构功能: 通过钥匙旋转90°。开启或关闭

市 道:一般适用于文件柜、值报和、机箱、电 霜、机械设备及各种钣金箱体使用

迁: 适用门板顺度1-10mm

# Remarks: Applicable door panel thickness 1–10mm ■开孔尺寸 323.5



MS769

### **Feature Description:**

Material: PA plastic

Surface treatment: black

Structural function: 90° rotation by key to achieve opening or closing

Uses: Generally suitable for chassis, cabinets, distribution boxes, machinery, machine tools and sheet metal boxes

Remarks: Adapt to the thickness of the door panel 1–10mm

地址: 广东省肇庆市高要区金利镇都播工业区

### 特征说明:

杨 唐: PA型胶

表面处理:黑色

电话: 13929897256

Add: Dubo Industrial Zone, Jinli Town, Gaoyao District, Zhaoqing City, Guangdong Province TEL: 13929897256 Email: 526202547@qq.com

结构功能: 通过钥匙旋转90′,开启或关闭

用 谕 一般透