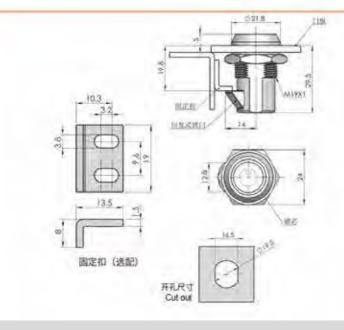

treatment: chrome plating

Structural function: open by key rotation 90°, close the door and lock itself

Uses:Generally suitable for distribution boxes, electrical cabinets, elevator boxes, small control boxes, cash registers and other sheet metal boxes Remarks: Applicable door panel thickness 1–10mm



# 特征说明:

- · 材 原: 锌合金脑壳、镍芯、镀舌
- 要而处理: 地移
- 篇符功版: 面过原创原制90"开启,关门自行情风
- 逝:一般适用于配电霜、电柜、电梯箱、小型 控制箱:收藏箱等各种钣金箱体使用
- 备 注:适用门板厚键1-10mm

斑 吸

附 件

地址: 广东省肇庆市高要区金利镇都播工业区



음족 - 锁

> 曹桂 Build 锁

立平 面

是锁

Luci

る気料

B锁

南京

是機

智品和

锁锁

五拉

手手

stop 個

易较

王链

库 神把

斑

(1)

粄

手骨 锁星

面型 锁品

连扣

杆島 物の 面党 板石

锁是

搭B 和高

拉三 手车

順 dots 位的

较品 链三

冷库把手 Handle latch 磁艺

特征说明:

附も

100 E





# 特征说明

材质:符合金钢壳、质芯、锁舌

製頭处理:照辖

基构功能:通过组版旋转90°开启,关门目行锁闭

迹: 一般适用于配电箱、电柜、电梯箱、小型 控制箱、收银箱等各种质金箱体使用

注:适用门旋厚度1-10mm



# **Feature Description:**

Material: zinc alloy lock shell, lock cylinder, lock tongue Surface treatment: chrome plating

Structural function: open by key rotation 90°, close the door and lock itself

Uses:Generally suitable for distribution boxes, electrical cabinets, elevator boxes, small control boxes, cash registers and other sheet metal boxes Remarks: Applicable door panel thickness 1–10mm



MS844

材 原: 符合金顺亮 季何、A3银弧片

结构功能: 通过手预旋转90", 实现左右开门

注: 适用门板厚度1-10mm

途:一般适用于文件指。 信报箱、 机箱、电

利。机械设备及各种链金箱体使用

Material: zinc alloy lock shell, plastic handle, A3 steel lock piece Surface treatment: chrome plating

Uses: Generally suitable for file cabinets, letter boxes, chassis, electrical boxes, mechanical equipment and various sheet metal boxes

Remarks: Applicable door panel thickness 1–10