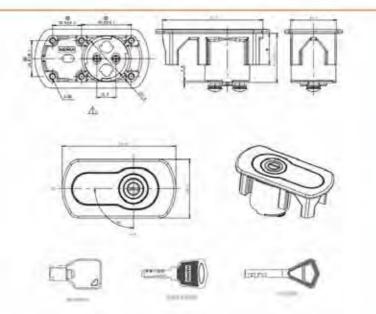

### MS101-1-1

特征说明: 质: 锌含金基壁 把手 酸铜钢栓

表面处理: 赋色、复物 结构功能:把学旋转90度实现开启或关闭

一般适用于配电站、机械设备和各种版 金箱体使用

法: 适用门板厚度1-5mm

### **Feature Description:**

Material: zinc alloy base, handle, carbon steel bolt

Surface treatment: black, chrome plated

Structural function: the handle is rotated 90 degrees to open or close Uses: Generally suitable for distribution boxes, mechanical

equipment and various sheet metal boxes Remarks: Applicable door panel thickness 1-5mm