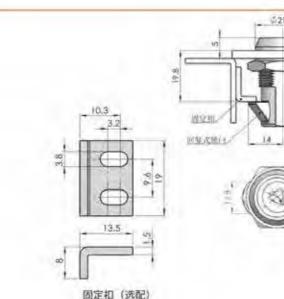

### 特征说明

N 版: 符合金额壳、孢芋、冷乳钢板钢格

家面处理: 關色、關格、關释關格

结构功能。伸缩式把手锁,特动把手215度实现升启 或关闭

用 總:一般進用于电柜 检测设备 机械 机床 等被金额体使用

庄: 适用门板顺度1-12mm

MS320

### 特征说明:

村 质:异合金侧壳、肥手、冷乳烟板锅栓

表面处理: 黑色、腹暗、腹锌铜栓

- 给棺材他: 伸續式把手購, 特动把手215度实现开启 或美闭

道:一般透用于电相、检测设备、机械、机体 學饭食部体使用

· 盆 注: 适用门板顺度1-12mm

电话: 13929897256 邮箱: 526202547@gg.com

连to