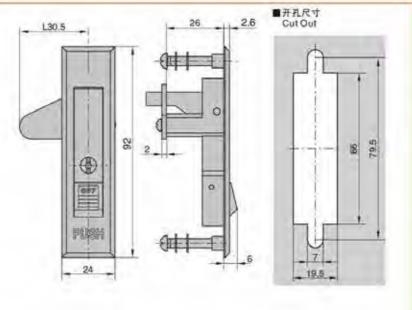

: chrome plating

Cut Out

Structural function: open and press the handle to lock by pressing the button, and the sub-belt lock is unlocked

Uses: Generally suitable for distribution boxes, electrical boxes, machinery, machine tools, automation equipment cabinet

Remarks: Applicable door panel thickness 1–3mm



# 特征说明:

MS505-1

结构功能: 通过钥匙打开,监辖把手发右开启

自动化设备担门体使用

注: 适用门板厚取T-3mm

谁! 一般這用于配應箱。 應箱、 机械、 机床、

Material: zinc alloy lock shell, handle, button, A3 steel lock piece 材 版: 綜合全體系。 把手、 按键, A3 探锁片 Surface treatment: chrome plating 表而处理: 医辖

MS505-2

Structural function: open by key, rotate handle left and right to open

Uses:Generally suitable for distribution boxes, electrical boxes, machinery, machine tools, automation equipment cabinet

Remarks: Applicable door panel thickness 1–3mm



# **Feature Description:**

Material: zinc alloy lock shell, handle, button, A3 steel lock piece Surface treatment: chrome plating

Structural function: open and press the handle to lock by pressing the button

Uses: Generally suitable for distribution boxes, electrical boxes, machinery, machine tools, automation equipment cabinet

Remarks: Applicable door panel thickness 1–3mm



# **Feature Description:**

Material: zinc alloy lock shell, handle, button, A3 steel lock piece Surface treatment: chrome plating

Structural function: open and press the handle to lock by pressing the button, and the sub-belt lock is unlocked

Uses: Generally suitable for distribution boxes, electrical boxes, machinery, machine tools, automation equipment cabinet door use

Remarks: Applicable door panel thick