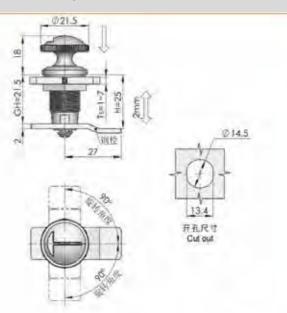

### MS101-1-1

特征说明: 质: 锌含金基壁 把手 酸铜钢栓

表面处理: 赋色、复物 结构功能:把学旋转90度实现开启或关闭

一般适用于配电站、机械设备和各种版 金箱体使用

法: 适用门板厚度1-5mm

### **Feature Description:**

Material: zinc alloy base, handle, carbon steel bolt

Surface treatment: black, chrome plated

Structural function: the handle is rotated 90 degrees to open or close Uses: Generally suitable for distribution boxes, mechanical

equipment and various sheet metal boxes Remarks: Applicable door panel thickness 1-5mm

# 旋转角度 ■开孔尺寸