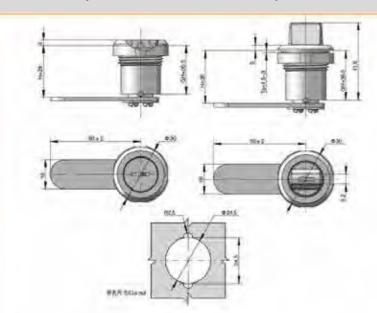

### MS101-1-1

特征说明: 质: 锌含金基壁 把手 酸铜钢栓

表面处理: 赋色、复物 结构功能:把学旋转90度实现开启或关闭

一般适用于配电站、机械设备和各种版 金箱体使用

法: 适用门板厚度1-5mm

### **Feature Description:**

Material: zinc alloy base, handle, carbon steel bolt

Surface treatment: black, chrome plated

Structural function: the handle is rotated 90 degrees to open or close Uses: Generally suitable for distribution boxes, mechanical

equipment and various sheet metal boxes Remarks: Applicable door panel thickness 1-5mm