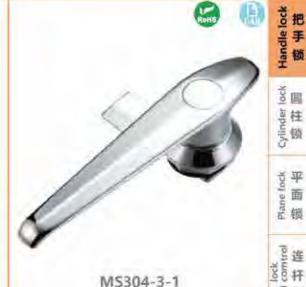

### MS101-1-1

特征说明: 质: 锌含金基壁 把手 酸铜钢栓

表面处理: 赋色、复物 结构功能:把学旋转90度实现开启或关闭

一般适用于配电站、机械设备和各种版 金箱体使用

法: 适用门板厚度1-5mm

### **Feature Description:**

Material: zinc alloy base, handle, carbon steel bolt

Surface treatment: black, chrome plated

Structural function: the handle is rotated 90 degrees to open or close Uses: Generally suitable for distribution boxes, mechanical

equipment and various sheet metal boxes Remarks: Applicable door panel thickness 1-5mm