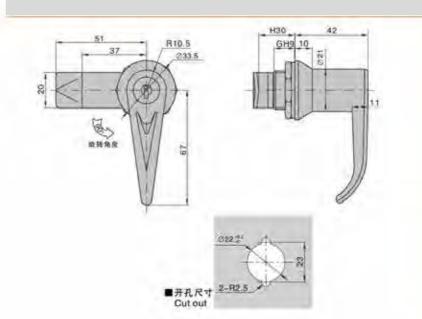

H23-67可调 Adjustable 23-67

equipment and various sheet metal boxes Remarks: Applicable door panel thickness 1–5mm