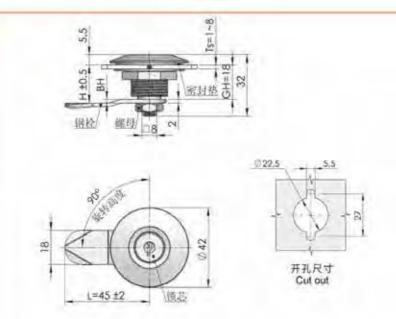

### MS101-1-1

特征说明: 质: 锌含金基壁 把手 酸铜钢栓

表面处理: 赋色、复物 结构功能:把学旋转90度实现开启或关闭

一般适用于配电站、机械设备和各种版 金箱体使用

法: 适用门板厚度1-5mm

### **Feature Description:**

Material: zinc alloy base, handle, carbon steel bolt

Surface treatment: black, chrome plated

Structural function: the handle is rotated 90 degrees to open or close Uses: Generally suitable for distribution boxes, mechanical

equipment and various sheet metal boxes Remarks: Applicable door panel thickness 1-5mm