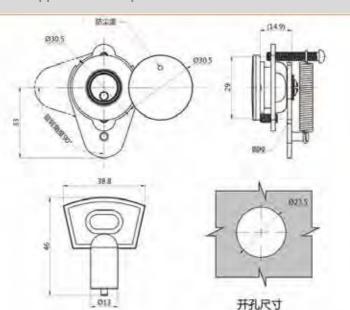

### MS101-9

材 語: 锌含金额壳、椒芯、A3锅燃料

备 注: 适用门板厚度1-10mm

-结构功能: 通过钥匙旋转90°,享现开启或关闭

途:一般适用于文件柜。信服箱。机箱。电

租。 机械设备及各种级金箱体使用

### **Feature Description:**

Material: zinc alloy lock shell, lock cylinder, A3 steel lock piece Surface treatment: chrome plating

Structural function: 90° rotation by key to achieve opening or closing Uses: Generally suitable for file cabinets, letter boxes, chassis, electrical boxes, mechanical equipment and various sheet metal boxes

Remarks: Applicable door panel thickness 1–10mm

电话: 13929897256 邮箱: 526202547@gg.com

**Feature Description:** 

metal boxes

Surface treatment: chrome plating