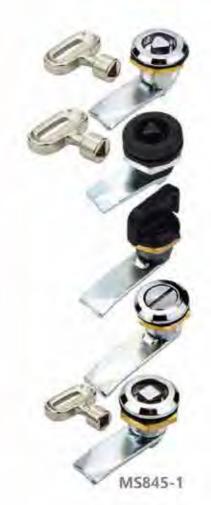

### MS101-1-1

特征说明: 质: 锌含金基壁 把手 酸铜钢栓

表面处理: 赋色、复物 结构功能:把学旋转90度实现开启或关闭

一般适用于配电站、机械设备和各种版 金箱体使用

法: 适用门板厚度1-5mm

### **Feature Description:**

Material: zinc alloy base, handle, carbon steel bolt

Surface treatment: black, chrome plated

Structural function: the handle is rotated 90 degrees to open or close Uses: Generally suitable for distribution boxes, mechanical

equipment and various sheet metal boxes Remarks: Applicable door panel thickness 1-5mm