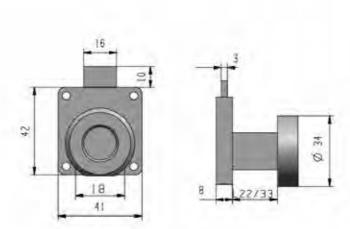

### MS101-1-1

特征说明: 质: 锌含金基壁 把手 酸铜钢栓

表面处理: 赋色、复物 结构功能:把学旋转90度实现开启或关闭

一般适用于配电站、机械设备和各种版 金箱体使用

法: 适用门板厚度1-5mm

### **Feature Description:**

Material: zinc alloy base, handle, carbon steel bolt

Surface treatment: black, chrome plated

Structural function: the handle is rotated 90 degrees to open or close Uses: Generally suitable for distribution boxes, mechanical

equipment and various sheet metal boxes Remarks: Applicable door panel thickness 1-5mm