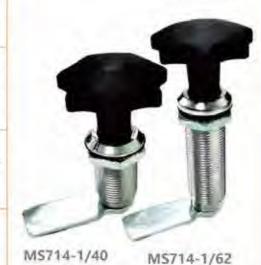

MS714-3

**途**:一般适用于文件柜、信报箱、机箱、柜 制。机械设备及各种原金箱体使用

还: 追用门板间度1-10mm

### **Feature Description:**

Material: zinc alloy lock shell, plastic handle, A3 steel lock piece Surface treatment: chrome plating

Structural function: 90° rotation by key to achieve opening or closing Uses: Generally suitable for file cabinets, letter boxes, chassis, electrical boxes, mechanical equipment and various sheet metal boxes

Remarks: Applicable door panel thickness 1–10mm

MS714-3D