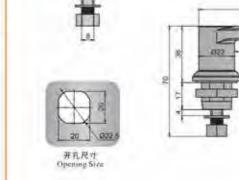

plated Structural function: the handle is rotated 90 degrees to open or close Uses: Generally suitable for distribution boxes, mechanical

equipment and various sheet metal boxes Remarks: Applicable door panel thickness 1-5mm

地址: 广东省肇庆市高要区金利镇都播工业区

MS807-25

村 版:符合金基度、把手、领销物经

途:一般活用于配电弧、机械设备和各种板

注: 通用门板侧面1-5mm

特征说明:

源而处理: 網絡

电话: 13929897256

Add: Dubo Industrial Zone, Jinli Town, Gaoyao District, Zhaoqing City, Guangdong Province TEL: 13929897256 Email: 526202547@qq.com

- 给修功能: 把手旋转90度实现开启或关闭

全額体使用

邮箱: 526202547@gg.com

斑

附

Handle 類

公園

真柱

七锁

面

是鎖

Luci

夏春村

B锁

面易

是锁

语語

赞锁

亞拉

手

stop 個

出较 豆链

latch 库

章 把

手

斑

吸

(2

智力

板

特征说明:

表面处理: 聯色、复拍

较 2

链豆

磁图 100 元

附至 件 Year



MS868

一般适用于配地值。机械设备和各种版

材 质: 锌含金基醛 把手、玻彻钢险

结构功能、把学旋转90度实现开启或关闭

注: 适用门板顺度1-5mm

金精体使用



### **Feature Description:**

Material: zinc alloy base, handle, carbon steel bolt Surface treatment: black, chrome plated Structural function: the handle is rotated 90 degrees to open or close Uses: Generally suitable for distribution boxes, mechanical equipment and various sheet metal boxes





材 题: 铝合金基层。把手,碳铜构栓 泰面处理: 侧色、白色、螺穿泥栓 

途:一般透用于各种开关程体他用 证:手柄不可证力驱动,手柄承顺拉力:100N

### **Feature Description:**

Material: zinc alloy base, handle, carbon steel bolt Surface treatment: black, white, galvanized steel bolt structure Function: handle drives fork linkage

Uses: Generally suitable for all kinds of switch cabinet use Remarks: The handle should not be moved too hard, and the handle carries a tensile force of 100





MS887-3 MS887-4

### **Feature Description:**

Material: zinc alloy base,