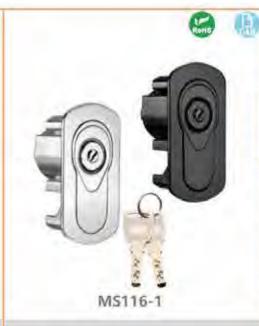

### MS101-1-1

特征说明: 质: 锌含金基壁 把手 酸铜钢栓

表面处理: 赋色、复物 结构功能:把学旋转90度实现开启或关闭

一般适用于配电站、机械设备和各种版 金箱体使用

法: 适用门板厚度1-5mm

### **Feature Description:**

Material: zinc alloy base, handle, carbon steel bolt

Surface treatment: black, chrome plated

Structural function: the handle is rotated 90 degrees to open or close Uses: Generally suitable for distribution boxes, mechanical

equipment and various sheet metal boxes Remarks: Applicable door panel thickness 1-5mm