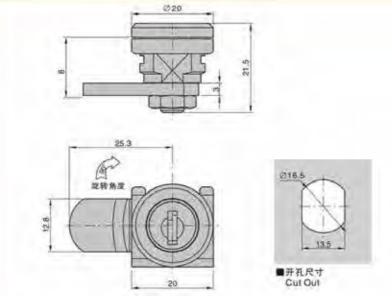

7@gg.com Add: Dubo Industrial Zone, Jinli Town, Gaoyao District, Zhaoqing City, Guangdong Province TEL: 13929897256 Email: 526202547@qq.com

鲁季 - 锁

曹桂 動物

面

是觀

Luci

20日村

B锁

面影

5 捌

Pue 搭

智品和

赞赞

板

拉三

手章

冷库把 udle latch

锁品

MS103S-16/20/25/30/54

### 特征说明:

·材 图: 符合金额壳、模芯: A3层银片,不锈钢图

基构功能:通过销量逻辑90、实现开启或关闭

途:一般遇用于各种广告灯幅、信賴箱、收 锁陷, 雪齿机及各种钣金箱体使用

注: 週用门板厚度1-10mm



### **Feature Description:**

Material: zinc alloy lock shell, lock cylinder, A3 steel lock piece, stainless steel face

Surface treatment: chrome plating

Structural function: 90° rotation by key to achieve opening or closing Uses: Generally suitable for all kinds of advertising light boxes, letter boxes, cash registers, vending machines and various sheet metal boxes

Remarks: Applicable door panel thickness 1–10mm





### 特征说明:

材 原: 译合金柳亮、韧芯、A3姆柳片

表面处理:镀铬

结构功能:测过钥别能够90%。实现开启或关闭

逾:一般逾用于文件柜。信报机、机器、电 雨。机标设备及各种版金铜体使用

注: 国际门板标度T+10mm

### **Feature Description:**

Material: zinc alloy lock shell, lock cylinder, A3 steel lock piece, stainless steel face

Surface treatment: chrome plating

Structural function: 90° rotation by key to achieve opening or closing Uses: Generally suitable for all kinds of advertising light boxes,

letter boxes, cash registers, vending machines and various sheet metal boxes

Remarks: Applicable door panel thickness 1–10mm

### **Feature Description:**

Material: zinc alloy lock shell, lock cylinder, A3 steel lock piece Surface treatment: chrome plating

Structural function: 90° rotation by key to achieve opening or closing Uses: Generally suitable for all kinds of advertising