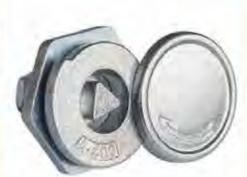

### 特征说明:

材 頁: 标合金颜壳、侧芯、A3褶锯片

结构功能: 通过组队是转90°。 安原开启或关闭

途:一般适用于文件柜。價假箱。 訊箱、电 调。机械设备及各种板金箱体使用

注: 适用门板廊座1-10mm

### **Feature Description:**

Material: zinc alloy lock shell, lock cylinder, A3 steel lock piece Surface treatment: chrome plating

Structural function: 90° rotation by key to achieve opening or closing Uses: Generally suitable for file cabinets, letter boxes, chassis, electrical boxes, mechanical equipment and various sheet metal boxes

Remarks: Applicable door panel thickness 1–10mm

MS403-1

材 指: 标合金服务、储芯、A3铜银片

括构功能:通过钥匙旋转90、实现开启或关闭

途:一般透用于文件柜。偏报箱、机桶、电

稱。杭城设备及各种版金箱体使用