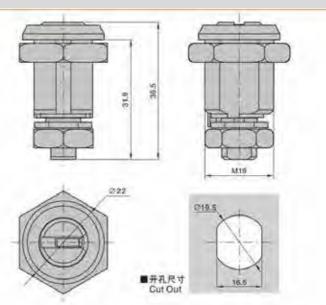

rious sheet metal boxes

Surface treatment: chrome plating

Remarks: Applicable door panel thickness 1–10mm



# 锁舌有多种尺寸选配,就认为47mm带钩片

Material: zinc alloy lock shell, lock cylinder, A3 steel lock piece

Structural function: 90° rotation by key to achieve opening or closing

Uses: Generally suitable for all kinds of advertising light boxes,

letter boxes, cash registers, vending machines and

**Feature Description:** 

**Feature Description:** 

Surface treatment: chrome plating

various sheet metal boxes

Remarks: Applicable door panel thickness 1–10mm

Surface treatment: chrome plating

various sheet metal boxes

Remarks: Applicable door panel thickness 1–10mm



材 原: 锌含金银壳 图芯, A3羽椒片

结构功能: 通过钥匙旋转90°、 更观开启或关闭

用 途:一般适用于文件柜、邮政局、保险柜、配 电粒、机路等钣金额体使用

注: 适用门板厚度1-10mm



MS110-12/16/20/25/30



Material: zinc alloy lock shell, lock cylinder, A3 steel lock piece

Structural function: 90° rotation by key to achieve opening or closing

Uses: Generally suitable for all kinds of advertising light boxes,

letter boxes, cash registers, vending machines and





MS112-1

### 特征说明:

· 耐 商: 锌含金锁壳、铅芯: A3網關片

表面处理: 區苗

-结构功能:通过钥匙旋转90°,实现开启载关闭

造:一般适用于文件框, 邮政箱, 保給柜, 配 电箱, 机植萼级金箱体使用

· 菌 注: 适用门板顺度1-10mm

吸 附

地址: 广东省肇庆市高要区金利镇都播工业区 电话: 13929897256 邮箱: 526202547@gg.com Add: Dubo Industrial Zone, Jinli Town, Gaoyao District, Zhaoqing City, Guangdong Province TEL: 13929897256 Email: 526202547@qq.com

鲁季 豆 锁

尊柱

面

是鎖

trol

BE HT

B锁

前

板

是锁

Pur 搭

品扣

Har

限

S 较

豆链

库

把

手

斑

吸

锁锁

杆员

物の

滘

冷库把手 Handle latch

特征说明:

磁图 服 章

附后



## 特征说明:

臺面处理: 個名

·告钩功能:通过钥匙旋转90° 吴观开居或关闭

MS113-1