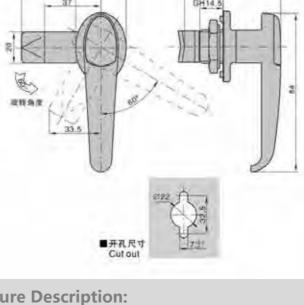

# 特征说明:

MS101-1-15

途:一般边用于配理师, 机械设备和器种板

· 信柯功能: 把手旋转90度实现开启或关闭

金桶体使用

经: 适用门板厚度1-5mm

材 题: SUS304不透润 表面处理: 位益、順而

Surface treatment: brushed, mirrored

Structural function: the handle is rotated 90 degrees to open or close

equipment and various sheet metal boxes

### **Feature Description:**

Material: SUS304 stainless steel

Uses: Generally suitable for distribution boxes, mechanical

Remarks: Applicable door panel thickness 1–5mm