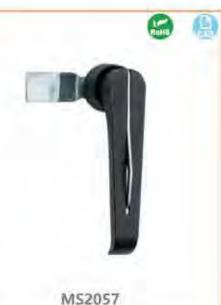

材 题: 铝合金基层。把手,碳铜构栓 泰面处理: 侧色、白色、螺穿泥栓 

途:一般透用于各种开关程体他用 证:手柄不可证力驱动,手柄承顺拉力:100N

### **Feature Description:**

Material: zinc alloy base, handle, carbon steel bolt Surface treatment: black, white, galvanized steel bolt structure Function: handle drives fork linkage

Uses: Generally suitable for all kinds of switch cabinet use Remarks: The handle should not be moved too hard, and the handle carries a tensile force of 100