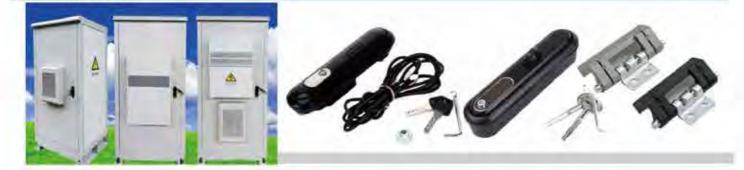

# 广东一诺精密技术科技有限公司 Guangdong Yinuo Precision Technology Co., Ltd

# 地址: 广东省肇庆市高要区金利镇都播工业区

Add: Dubo Industrial Zone, Jinli Town, Gaoyao District, Zhaoqing City, Guangdong Province

电话: 13929897256

TEL: 13929897256

邮箱: 526202547@qq.com

Email: 526202547@qq.com





### 应用行业



### 解决方案的可信赖合作伙伴

### 电力成套



### 服务器机房



### 发电机组



### 工业机床设备





### 自动化设备行业



### 高铁/地铁运输



### 特种车辆



### LED显示屏









### 您解决方案的可信赖合作伙伴

### 试验箱设备



### 环保设备



### 锂电检测设备



### 新能源充电桩



### 厨具设备



### 医疗设备



### 监控操作台





### 航空箱



地址: 广东省肇庆市高要区金利镇都播工业区 电话: 13929897256 邮箱: 526202547@qq.com
Add: Dubo Industrial Zone, Jinli Town, Gaoyao District, Zhaoqing City, Guangdong Province TEL: 13929897256 Email: 526202547@qq.com



### 应用行业



空压机设备



### 办公文件柜



### 铁塔户外机柜









Handle H

英國

草柱

三锁

面

是額

10日本

B钡

面。

是機

pue語

のお知

锁锁

F F

B 图

出较

豆链

latch 库 把

磁

吸

附

位

粄

袋 &

链豆



### MS101-1-1

特征说明: 质: 锌含金基壁 把手 酸铜钢栓

表面处理: 赋色、复物 结构功能:把学旋转90度实现开启或关闭

一般适用于配电站、机械设备和各种版 金箱体使用

法: 适用门板厚度1-5mm



### **Feature Description:**

Material: zinc alloy base, handle, carbon steel bolt

Surface treatment: black, chrome plated

Structural function: the handle is rotated 90 degrees to open or close Uses: Generally suitable for distribution boxes, mechanical

equipment and various sheet metal boxes Remarks: Applicable door panel thickness 1-5mm



# 特征说明:

MS101-1-15

途:一般边用于配理师, 机械设备和器种板

· 信柯功能: 把手旋转90度实现开启或关闭

金桶体使用

经: 适用门板厚度1-5mm

材 题: SUS304不透润 表面处理: 位益、順而

Surface treatment: brushed, mirrored

Structural function: the handle is rotated 90 degrees to