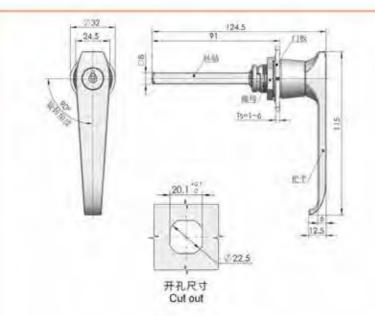

ce treatment: chrome plated

Structural function: the handle is rotated 90 degrees to open or close

Uses: Generally suitable for distribution boxes, mechanical equipment and various sheet metal boxes

Remarks: Applicable door panel thickness 1-5mm

地址: 广东省肇庆市高要区金利镇都播工业区



M5308-2A-1

### 特征说明:

材质、符合金基度、把手、研销调栓

表面处理: 被給

电话: 13929897256

Add: Dubo Industrial Zone, Jinli Town, Gaoyao District, Zhaoqing City, Guangdong Province TEL: 13929897256 Email: 526202547@qq.com

- 錯愕功能: 把手旋转90厘实现开启或关闭

途:一般适用于配电箱、机械设备和各种值 全額体使用

题 注: 通用门板顺度1-5mm

邮箱: 526202547@gg.com

手锁

| | | | | |

喜柱

長機

面

是锁

trol

20日村

B锁

面影

点機

purg

のお扣

赞赞

手手

stop 個

8 较

豆链

把

莊

(2

粄

锁是

限品

磁图

服 音

附后



### 特征说明:

材 质: 锌含金基醛 把手、趿捌柳诠

表面处理:聯色、复拍

结构功能: 把学旋转90度实现开启或关闭

一般适用于配电脑。机械设备和各种版 金精体使用

注: 适用门板顺度1-5mm



### **Feature Description:**

Material: zinc alloy base, handle, carbon steel bolt

Surface treatment: black, chrome plated

Structural function: the handle is rotated 90 degrees to open or close Uses: Generally suitable for distribution boxes, mechanical

equipment and various sheet metal boxes

Remarks: Applicable door panel thickness 1–5mm



MS313-1

初 质: 件合金基底. 把手. 附牌网伦

结构功能: 把手能转90重重现开启超关闭

注:适用门框厚度T-Smm

金額体使用

**谕:一般滥用于配息箱。机械设盛和各种恒** 

表面处理:黑色、辐射

### 特征说明:

Structural function: the handle is rotated 90 degrees to open or close Uses: Generally suitable for distribution boxes, mechanical

开孔尺寸

# **Feature Description:**

Material: zinc alloy base, handle, carbon steel bolt Surface treatment: black, chrome plated equipment and various sheet metal boxes

Remarks: Applicable door p