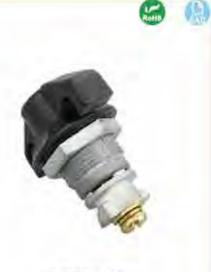

### MS101-1-1

特征说明: 质: 锌含金基壁 把手 酸铜钢栓

表面处理: 赋色、复物 结构功能:把学旋转90度实现开启或关闭

一般适用于配电站、机械设备和各种版 金箱体使用

法: 适用门板厚度1-5mm

### **Feature Description:**

Material: zinc alloy base, handle, carbon steel bolt

Surface treatment: black, chrome plated

Structural function: the handle is rotated 90 degrees to open or close Uses: Generally suitable for distribution boxes, mechanical

equipment and various sheet metal boxes Remarks: Applicable door panel thickness 1-5mm