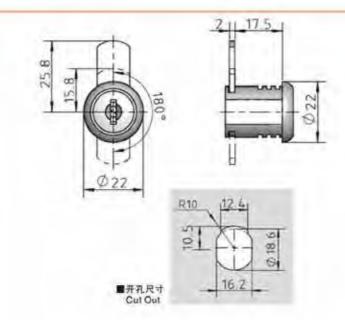

### **Feature Description:**

Material: zinc alloy lock shell, lock cylinder

Surface treatment: chrome plating

Structural function: open by key rotation 180°, lock cylinder press closed Uses: Generally suitable for all kinds of advertising light boxes, letter boxes, cash registers, vending machines and various

sheet metal boxes Remarks: Applicable door panel thickness 1–10mm

地址: 广东省肇庆市高要区金利镇都播工业区

### 特征说明:

电话: 13929897256

Add: Dubo Industrial Zone, Jinli Town, Gaoyao District, Zhaoqing City, Guangdong Province TEL: 13929897256 Email: 526202547@qq.com

材 质: 锌合金锁壳、圆芯

表面处理: 回語

适构功能:通过钥匙旋转180°并启、模芯接压关闭

途:一般适用于各种广告灯箱。信根稻、收 福箱, 作货机及各种侦查箱体使用

邮箱: 526202547@gg.com

益 注: 适用门版厚度1-10mm

地址:广东省肇庆市高要区金利镇都播工业区 Add: Dubo Industrial Zone, Jinli Town, Gaoyao District, Zhaoqing City, Guangdong Province TEL: 13929897256 Email: 526202547@qq.com

20日村

B锁

面質

5 捌

四搭