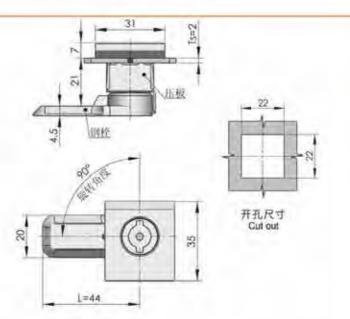

# 特征说明:

MS101-1-15

途:一般边用于配理师, 机械设备和器种板

· 信柯功能: 把手旋转90度实现开启或关闭

金桶体使用

经: 适用门板厚度1-5mm

材 题: SUS304不透润 表面处理: 位益、順而

Surface treatment: brushed, mirrored

Structural function: the handle is rotated 90 degrees to open or close

equipment and various sheet metal boxes

### **Feature Description:**

Material: SUS304 stainless steel

Uses: Generally suitable for distribution boxes, mechanical

Remarks: Applicable door panel thickness 1–5mm