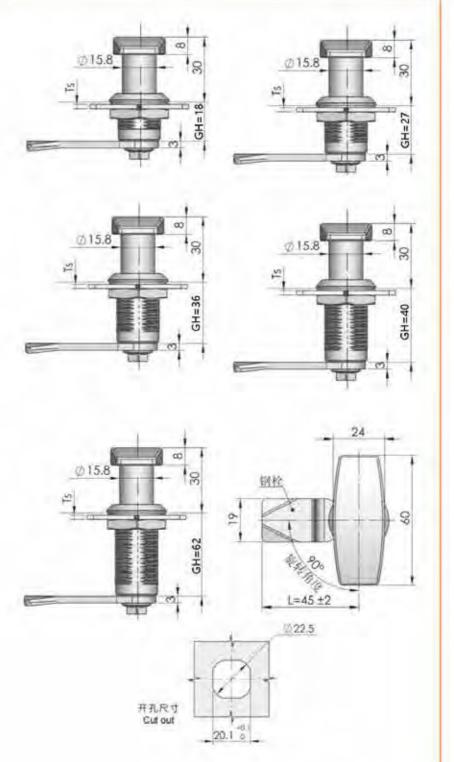

nickel plating, chrome plating Structural function: 90° rotation by key to achieve opening or closing Uses: General trial for distribution boxes, distribution cabinets, machinery, machine tools and various sheet metal boxes

Remarks: Adapt to the thickness of the door panel 1–3mm



### 特征说明:

材 版: 每合金额壳、顺芯、A3钢钢片 夏盛处理: 迂闊、 價格 结构功能:通过钥匙旋转90°,实现开启截关闭 道:一般就用子配电机、配电框、机械、机床

及各种版金领体使用 注: 适应门板厚度1-3mm



### **Feature Description:**

Material: zinc alloy lock shell, lock cylinder, A3 steel lock piece Surface treatment: nickel plating, chrome plating Structural function: 90° rotation by key to achieve opening or closing Uses: General trial for distribution boxes, distribution cabinets, machinery, machine tools and various sheet metal boxes Remarks: Adapt to the thickness of the door panel 1-3mm



### **Feature Description:**

Material: zinc alloy/SUS lock shell, handle, A3/SUS lock piece Surface treatment: zinc alloy chrome plating, black, SUS mirror light Structural function: 90° rotation by key, opening or closing Uses: Generally suitable for file cabinets, letter boxes, chassis,

electrical boxes, mechanical equipment and various rice boxes Remarks: Applicable door panel thickness 1–10mm

地址: 广东省肇庆市高要区金利镇都播工业区



MS705-3U/18



MS705-3U/36



MS705-3U/62



MS705-3U (SUS304)

### 特征说明:

电话: 13929897256

制 商: 锌合金/SUS钢壳、把手、A3/SUS钢片

表面处理: 锌合金器路, 师色, 5US层光

结构功能:通过钥匙旋转90°,开启取关闭

**造**:一般适用于文件柜。信银程、机箱、电 箱。机械设置及各种版金箱体使用

部 注: 週閉门板即度1-10mm

邮箱: 526202547@gg.com Add: Dubo Industrial Zone, Jinli Town, Gaoyao District, Zhaoqing City, Guangdong Province TEL: 13929897256 Email: 526202547