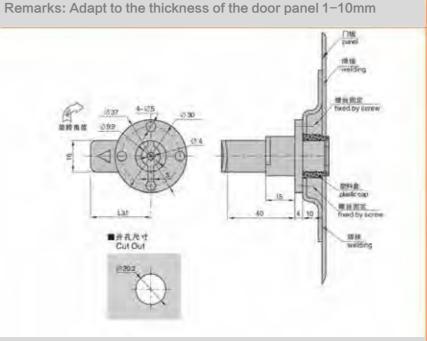

### MS101-1-1

特征说明: 质: 锌含金基壁 把手 酸铜钢栓

表面处理: 赋色、复物 结构功能:把学旋转90度实现开启或关闭

一般适用于配电站、机械设备和各种版 金箱体使用

法: 适用门板厚度1-5mm

### **Feature Description:**

Material: zinc alloy base, handle, carbon steel bolt

Surface treatment: black, chrome plated

Structural function: the handle is rotated 90 degrees to open or close Uses: Generally suitable for distribution boxes, mechanical

equipment and various sheet metal boxes Remarks: Applicable door panel thickness 1-5mm