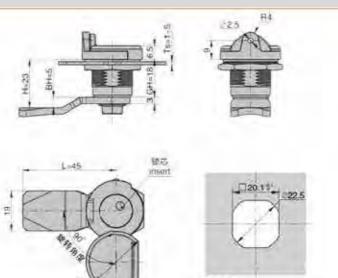

### 特征说明:

材 版: 修合金/SUS備壳、 W芯、A3/SUS锁片 表面处理: 综合金领悟、原色、SUS偏光

结构功能: 通过钥匙旋转90°,开启或类闭

途: 一般透用于文件柜, 佩抱帽, 机轴, 电 翰、机械设备及各种版金原体使用

签 注: 适用门报问度T-10mm

地址: 广东省肇庆市高要区金利镇都播工业区

Material: zinc alloy/SUS lock shell, lock cylinder,

Surface treatment: zinc alloy chrome plating, black,

Remarks: Applicable door panel thickness 1–10mm

SUS mirror light

Structural function: 90° rotation by key, opening or closing

Uses: Generally suitable for file cabinets, letter boxes, chassis,

electrical boxes, mechanical equipment and various rice boxes

A3/SUS lock piece

**Feature Description:** 

电话: 13929897256 邮箱: 526202547@gg.com Add: Dubo Industrial Zone, Jinli Town, Gaoyao District, Zhaoqing City, Guangdong Province TEL: 13929897256 Email: 526202547@qq.com