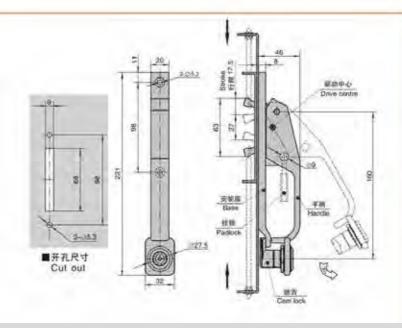

材 题: 铝合金基层。把手,碳铜构栓 泰面处理: 侧色、白色、螺穿泥栓 

途:一般透用于各种开关程体他用 证:手柄不可证力驱动,手柄承顺拉力:100N

### **Feature Description:**

Material: zinc alloy base, handle, carbon steel bolt Surface treatment: black, white, galvanized steel bolt structure Function: handle drives fork linkage

Uses: Generally suitable for all kinds of switch cabinet use Remarks: The handle should not be moved too hard, and the handle carries a tensile force of 100

MS887-3 MS887-4

### **Feature Description:**

Material: zinc alloy base, handle, lock assembly Surface treatment: black, blue-gray, chrome-plated Structural function: the handle drives the handle fork two-point linkage diagram transmission mechanism for reference only

Uses: Generally suitable for all kinds of switch cabinet use Note: The key is optional with YS705 series key

# 特征说明:

· 村 质: 锌合金基度、手柄、键头组件

表面处理: 關色、直灰色、關铬

> 结构功能: 手術帮助框义两点联动图录的动机构仪供 88

用 道:一般這用于各种开关相体使用

注: 钥匙选配YS705款则钥匙