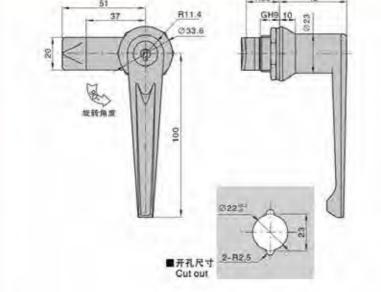

dong Province TEL: 13929897256 Email: 526202547@qq.com

特征说明:

源而处理: 網絡 - 结构功能: 尼手提转90度实现开启或关闭

途:一般适用于配电站: 机侧设备和各种板 金额体使用

经: 通用门板原图1-5mm

面

面高

是铡

purg

最初

赞赞

拉 手

(2

箍

把

粄



连4 杆员

> 特征说明: 材 质: 锌含金基醛 把手、废例柳诠 表面处理:聯色、复拍

和言

拉巴 手章

冷库把手 Handle latch







结构功能、把学旋转90度实现开启或关闭

注: 适用门板顺度1-5mm

材 版: 柳含含蓝崖、肥手、佩柳钢栓

·结构功机:例李旋转90度实现开启或关闭

注: 透用门板厚度1-5mm

金箱停便用

途:一些适用于配电闸、机械设备和各种征

地址: 广东省肇庆市高要区金利镇都播工业区

表而处理: 세色。 暖格

金精体使用

一般适用于配电脑。机制设备和各种振

### **Feature Description:**

Material: zinc alloy base, handle, carbon steel bolt Surface treatment: black, chrome plated

Structural function: the handle is rotated 90 degrees to open or close Uses: Generally suitable for distribution boxes, mechanical

equipment and various sheet metal boxes

Remarks: Applicable door panel thickness 1-5mm





### **Feature Description:**

Add: Dubo Industrial Zone, Jinli Town, Gaoyao District, Zhaoqing City, Guangdong Province TEL: 13929897256 Email: 526202547@qq.com

电话: 13929897256

Material: zinc alloy base, handle, carbon steel bolt Surface treatment: black, chrome plated Structural function: the handle is rotated 90 degrees to open or close Uses: Generally suitable for distribution boxes, mechanical equipment and various sheet metal boxes Remarks: Applicable door panel thickness 1-5mm

邮箱: 526202547@gg.com



### **Feature Description:**

Material: zinc alloy base, handle, carbon steel bolt Surface treatment: black, chrome plated Structural function: the handle is rotated 90 degrees to open or close Uses: Generally suitable for distribution boxes, mechanical equipment and various sheet m