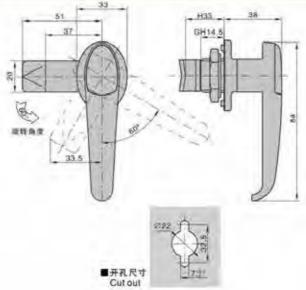

### MS101-1-1

特征说明: 质: 锌含金基壁 把手 酸铜钢栓

表面处理: 赋色、复物 结构功能:把学旋转90度实现开启或关闭

一般适用于配电站、机械设备和各种版 金箱体使用

法: 适用门板厚度1-5mm

### **Feature Description:**

Material: zinc alloy base, handle, carbon steel bolt

Surface treatment: black, chrome plated

Structural function: the handle is rotated 90 degrees to open or close Uses: Generally suitable for distribution boxes, mechanical

equipment and various sheet metal boxes Remarks: Applicable door panel thickness 1-5mm