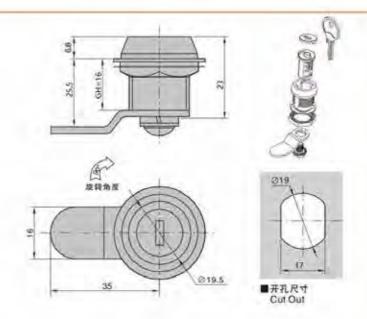

### MS101-1-1

特征说明: 质: 锌含金基壁 把手 酸铜钢栓

表面处理: 赋色、复物 结构功能:把学旋转90度实现开启或关闭

一般适用于配电站、机械设备和各种版 金箱体使用

法: 适用门板厚度1-5mm

### **Feature Description:**

Material: zinc alloy base, handle, carbon steel bolt

Surface treatment: black, chrome plated

Structural function: the handle is rotated 90 degrees to open or close Uses: Generally suitable for distribution boxes, mechanical

equipment and various sheet metal boxes Remarks: Applicable door panel thickness 1-5mm