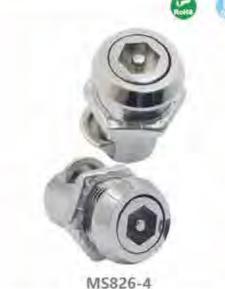

一般透開于配电机 电相、电梯机、小型 控制箱、收银箱等各种低金额体使用
- 黃 法: 适用门版厚度1-10mm

# Uses:Generally suitable for distribution boxes, electrical cabinets, elevator boxes, small control boxes, cash registers and other sheet metal boxes Remarks: Applicable door panel thickness 1–10mm

Material: zinc alloy lock shell, lock cylinder, lock tongue

and lock itself

Structural function: open by key rotation 90°, close the door



# **Feature Description:**

Material: zinc alloy lock shell, lock cylinder, lock tongue Surface treatment: chrome plating

Structural function: open by key rotation 90°, close the door and lock itself

Uses:Generally suitable for distribution boxes, electrical cabinets, elevator boxes, small control boxes, cash registers and other sheet metal boxes Remarks: Applicable door panel thickness 1–10mm



# 特征说明:

- · 材 原: 锌合金脑壳、镍芯、镀舌
- 要而处理: 地移
- 篇符功版: 面过原创原制90"开启,关门自行情风
- 逝:一般适用于配电霜、电柜、电梯箱、小型 控制箱:收藏箱等各种钣金箱体使用
- 备 注:适用门板厚键1-10mm

斑 吸

附 件

地址: 广东省肇庆市高要区金利镇都播工业区



음족 - 锁

> 曹桂 Build 锁

立平 面

是锁

Luci

る気料

B锁

南京

是機

智品和

锁锁

五拉

手手

stop 個

易较

王链

库 神把

斑

(1)

粄

手骨 锁星

面型 锁品

连扣

杆島 物の 面党 板石

锁是

搭B 和高

拉三 手车

順 dots 位的

较品 链三

冷库把手 Handle latch 磁艺

特征说明:

附も

100 E





# 特征说明

材质:符合金钢壳、质芯、锁舌

製頭处理:照辖

基构功能:通过组版旋转90°开启,关门目行锁闭

迹: 一般适用于配电箱、电柜、电梯箱、小型 控制箱、收银箱等各种质金箱体使用

注:适用门旋厚度1-10mm



# **Feature Description:**

Material: zinc alloy lock shell, lock cylinder, lock tongue Surface treatment: chrome plating

Structural function: open by key rotation 90°, close the door and lock itself

Uses:Generally suitable for distribution boxes, electrical cabinets, elevator boxes, small control bo