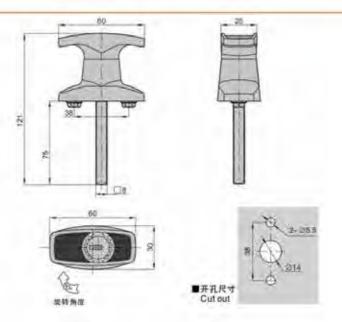

### MS101-1-1

特征说明: 质: 锌含金基壁 把手 酸铜钢栓

表面处理: 赋色、复物 结构功能:把学旋转90度实现开启或关闭

一般适用于配电站、机械设备和各种版 金箱体使用

法: 适用门板厚度1-5mm

### **Feature Description:**

Material: zinc alloy base, handle, carbon steel bolt

Surface treatment: black, chrome plated

Structural function: the handle is rotated 90 degrees to open or close Uses: Generally suitable for distribution boxes, mechanical

equipment and various sheet metal boxes Remarks: Applicable door panel thickness 1-5mm