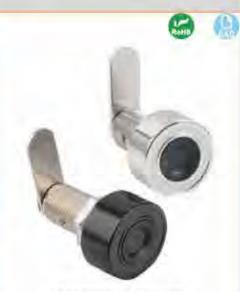

ss of the door panel 1–10mm

地址: 广东省肇庆市高要区金利镇都播工业区

# 特征说明:

· 材 匠、锌合金、PA

赛面处理: 顺锌

基构功能:通过钥匙旋转90、开启载美国

用 途:一般透用于机箱、机柜、配电箱、机械、

血床及仮金箱体使用

注: 适应门旋用度1-70mm

- 镇

草柱

面

是鐵

trol

B锁

前

是製

pue語

の品知

旨锁

拉

手手

stops 個

易较

至链

latch 库 把

斑

吸

附

(2

板

板石

锁是

连扣









MS900-3

# 特征说明:

材 而: 碎合金钢壳。 塑料手柄、A3钢似片

表面处理: 镀镍

结构功能: 通过钥匙旋转90°、实现开启或关闭

用一途一一般這類子文件長。個很精、机帽、电 領、机械设备及各种氨金精体使用

注,适用门颌顶度1-10mm



# **Feature Description:**

Material: zinc alloy lock shell, plastic handle, A3 steel lock piece Surface treatment: chrome plating

Structural function: 90° rotation by key to achieve opening or closing Uses: Generally suitable for file cabinets, letter boxes, chassis, electrical boxes, mechanical equipment and various sheet metal boxes

Remarks: Applicable door panel thickness 1–10mm



MS9005-1/20/30

# 20/30

# 特征说明:

· 材 师: 符合金排完、 做芯、 A3铜似片 表面处理: 圖籍

· 结构功能: 通过指纹开启,左右旋转闸桅锁片

途:一般適用于文件柜、床头柜、密码箱。 家與办公桌等各种饭金木门箱体使用

注:通用门板厚度1-15mm

# **Feature Description:**

Material: zinc alloy lock shell, plastic handle, A3 steel lock piece Surface treatment: chrome plating

Structural function: open by fingerprint, rotate left and right to exchange the lock piece

Uses: Generally suitable for file cabinets, bedside tables, lockboxes, furniture desks and other sheet metal door cabinets Remarks: Applicable door panel thickness 1–15mm



# **Feature Description:**

Material: zinc alloy lock shell, plastic handle, A3 steel lock piece Surface treatment: chrome plating

Structural function: open by fingerprint, rotate left and right to exchange the lock piece

Uses: Generally suitable for