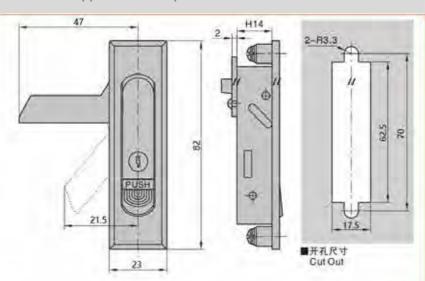

! 一般這用于配應箱。 應箱、 机械、 机床、

Material: zinc alloy lock shell, handle, button, A3 steel lock piece 材 版: 綜合全體系。 把手、 按键, A3 探锁片 Surface treatment: chrome plating 表而处理: 医辖

MS505-2

Structural function: open by key, rotate handle left and right to open

Uses:Generally suitable for distribution boxes, electrical boxes, machinery, machine tools, automation equipment cabinet

Remarks: Applicable door panel thickness 1–3mm



# **Feature Description:**

Material: zinc alloy lock shell, handle, button, A3 steel lock piece Surface treatment: chrome plating

Structural function: open and press the handle to lock by pressing the button

Uses: Generally suitable for distribution boxes, electrical boxes, machinery, machine tools, automation equipment cabinet

Remarks: Applicable door panel thickness 1–3mm



# **Feature Description:**

Material: zinc alloy lock shell, handle, button, A3 steel lock piece Surface treatment: chrome plating

Structural function: open and press the handle to lock by pressing the button, and the sub-belt lock is unlocked

Uses: Generally suitable for distribution boxes, electrical boxes, machinery, machine tools, automation equipment cabinet door use

Remarks: Applicable door panel thickness 1-3mm



材 道: 取合金领壳、把手、按钮、A3份额片

途:一般适用于配用箱。用箱、机桶、机床、

结构功能: 通过按照打开按下把手锁闭

注: 這用门版厚度1-3mm

自动化设备柜门体使用

特征说明:

表面处理: 收绝

な回 真柱 是锁 melock面上面 ue 機 Lug

曹村 B锁

음족 景 锁

> 面質 板 是製

Pue 搭 智品和

锁锁

stops 個 (2

手

易较

豆链

库 神把

斑 吸

手

附

地址: 广东省肇庆市高要区金利镇都播工业区

电话: 13929897256

特征说明:

表面处理: 遊答

邮箱: 526202547@gg.com Add: Dubo Industrial Zone, Jinli Town, Gaoyao District, Zhaoqing City,