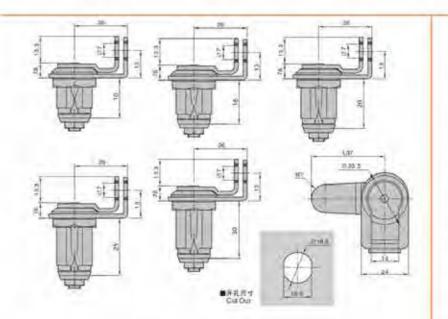

材 题: 铝合金基层。把手,碳铜构栓 泰面处理: 侧色、白色、螺穿泥栓 

途:一般透用于各种开关程体他用 证:手柄不可证力驱动,手柄承顺拉力:100N

### **Feature Description:**

Material: zinc alloy base, handle, carbon steel bolt Surface treatment: black, white, galvanized steel bolt structure Function: handle drives fork linkage

Uses: Generally suitable for all kinds of switch cabinet use Remarks: The handle should not be moved too hard, and the handle carries a tensile force of 100