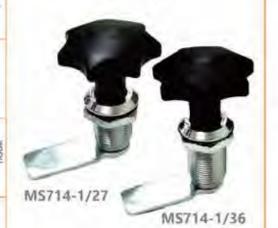

附

(2

MS714-2/36

手骨 锁星

B 3

面量

连扣 轩 50 物品 面党

和音

拉三 手车

順 dots 位的

较 2 链三

冷库把手 Handle latch

磁艺 100 1

特征说明:

附后

您**约功能: 通过钥匙旋转90°。实现开启或关闭** 

· 链:适用门板顺度1-10mm

逸: 一般透現于文件框, 信握桶, 机桶, 电

間。机械设备及各种级金额体使用