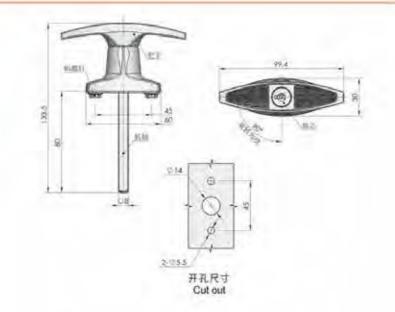

### MS101-1-1

特征说明: 质: 锌含金基壁 把手 酸铜钢栓

表面处理: 赋色、复物 结构功能:把学旋转90度实现开启或关闭

一般适用于配电站、机械设备和各种版 金箱体使用

法: 适用门板厚度1-5mm

### **Feature Description:**

Material: zinc alloy base, handle, carbon steel bolt

Surface treatment: black, chrome plated

Structural function: the handle is rotated 90 degrees to open or close Uses: Generally suitable for distribution boxes, mechanical

equipment and various sheet metal boxes Remarks: Applicable door panel thickness 1-5mm

# 旋转角度 ■开孔尺寸