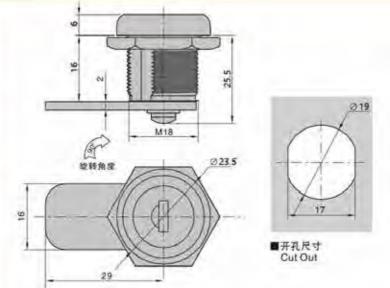

# 特征说明:

MS101-1-15

途:一般边用于配理师, 机械设备和器种板

· 信柯功能: 把手旋转90度实现开启或关闭

金桶体使用

经: 适用门板厚度1-5mm

材 题: SUS304不透润 表面处理: 位益、順而

Surface treatment: brushed, mirrored

Structural function: the handle is rotated 90 degrees to open or close

equipment and various sheet metal boxes

### **Feature Description:**

Material: SUS304 stainless steel

Uses: Generally suitable for distribution boxes, mechanical

Remarks: Applicable door panel thickness 1–5mm