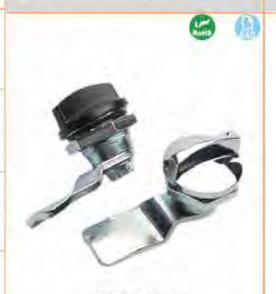

# 特征说明:

MS101-1-15

途:一般边用于配理师, 机械设备和器种板

· 信柯功能: 把手旋转90度实现开启或关闭

金桶体使用

经: 适用门板厚度1-5mm

材 题: SUS304不透润 表面处理: 位益、順而

Surface treatment: brushed, mirrored

Structural function: the handle is rotated 90 degrees to open or close

equipment and various sheet metal boxes

### **Feature Description:**

Material: SUS304 stainless steel

Uses: Generally suitable for distribution boxes, mechanical

Remarks: Applicable door panel thickness 1–5mm