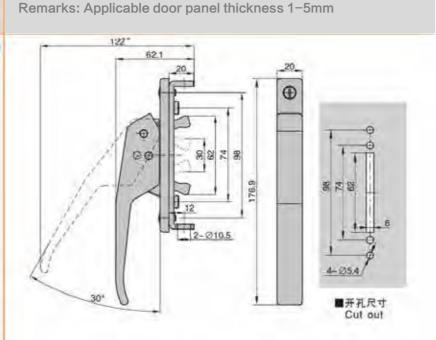

### MS101-1-1

特征说明: 质: 锌含金基壁 把手 酸铜钢栓

表面处理: 赋色、复物 结构功能:把学旋转90度实现开启或关闭

一般适用于配电站、机械设备和各种版 金箱体使用

法: 适用门板厚度1-5mm

### **Feature Description:**

Material: zinc alloy base, handle, carbon steel bolt

Surface treatment: black, chrome plated

Structural function: the handle is rotated 90 degrees to open or close Uses: Generally suitable for distribution boxes, mechanical

equipment and various sheet metal boxes Remarks: Applicable door panel thickness 1-5mm