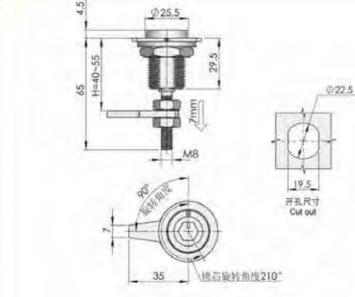

### MS101-1-1

特征说明: 质: 锌含金基壁 把手 酸铜钢栓

表面处理: 赋色、复物 结构功能:把学旋转90度实现开启或关闭

一般适用于配电站、机械设备和各种版 金箱体使用

法: 适用门板厚度1-5mm

### **Feature Description:**

Material: zinc alloy base, handle, carbon steel bolt

Surface treatment: black, chrome plated

Structural function: the handle is rotated 90 degrees to open or close Uses: Generally suitable for distribution boxes, mechanical

equipment and various sheet metal boxes Remarks: Applicable door panel thickness 1-5mm