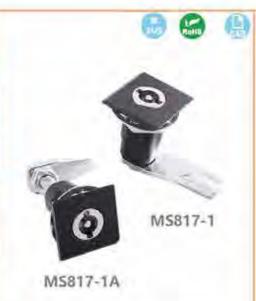

# 特征说明:

材 面: 存含金/SUS研究、初芯、A3/SUS锁片 表面处理: 解合金價格,黑色。SUS硬光 - 信約功能: 通过钥匙旋转90°,开启或关闭

道:一般适用于文件把。侧据错,机箱、电 前、川城设备及各种版金额体使用

注: 通用门板顺度1-19mm

# **Feature Description:**

Material: zinc alloy/SUS lock shell, handle, A3/SUS lock piece Surface treatment: zinc alloy chrome plating, black, SUS mirror light Structural function: 90° rotation by key, opening or closing Uses: Generally suitable for file cabinets, letter boxes, chassis,