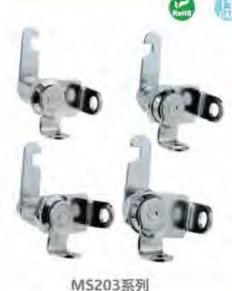

### **Feature Description:**

Material: zinc alloy lock shell, lock cylinder, A3 steel lock piece Surface treatment: chrome plating

Structural function: 90° rotation by key to achieve opening or closing Uses: Generally suitable for all kinds of advertising light boxes, letter boxes, cash registers, vending machines and various sheet metal boxes

Remarks: Applicable door panel thickness 1–10mm





### **Feature Description:**

Material: zinc alloy lock shell, lock cylinder, A3 steel lock piece Surface treatment: chrome plating

Structural function: 90° rotation by key to achieve opening or closing Uses: Generally suitable for all kinds of advertising light boxes, letter boxes, cash registers, vending machines and various sheet metal boxes

Remarks: Applicable door panel thickness 1–10mm



### 特征说明:

材 版: 锌合金银壳、W芯、A3铜铜片

- 長而处理: 福铃

结构功能: 通过销售旋转90°、实现并启或关闭

**造:一般适用于文件柜。信报箱、机箱、电** 镇, 机械设备及各种贩金箱体使用

注: 适用门顺原应1-10mm



A99-1

### 特征说明:

材 质: 锌合金侧壳、颗芯、A3的粉片

源面处理: 被给

结构功能: 测过钥匙旋转90°、实现开启或关闭

途:一般透用于文件柜、信报程、凯凯、电 前。 机械设备及各种质常和体使用

备 注: 這用门版W座1-10mm

吸 附

地址: 广东省肇庆市高要区金利镇都播工业区 电话: 13929897256 邮箱: 526202547@gg.com Add: Dubo Industrial Zone, Jinli Town, Gaoyao District, Zhaoqing City, Guangdong Province TEL: 13929897256 Email: 526202547@qq.com

鲁季 - 镇

曹柱

三锁

京平 面

是觀

trol

20日村

B锁

前

是製

Pue 搭

智力

旨锁

拉 手

粄



易较 豆链

> 库 把 手

斑 吸

附后

手草

磁图

100 1

特征说明:

表面处理: 连路



### 特征说明:

材 顶: 经含金额壳、额芯; A3偏微片

暴而处理:眼镜

结构功能: 通过相值加持90° 实现开启或关闭

達: 一般适用于文件根, 信服箱, 机箱, 电 南, 机械设备及各种钣金箱体使用

注: 適用门板顺度1-10mm



### **Feature Description:**

Material: zinc alloy lock shell, lock cylinder, A3