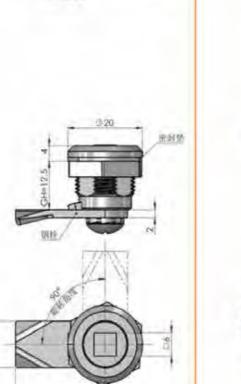

锁是

特征说明:

表面处理:聯色、复拍

MS2033-15

特征说明:

材 图: SUS304不透铜

**誓得功能**:把手旋转90度实现开启或关闭

注: 這用门板原產1-5mm

金桶体使用

表面处理:位益、原而

拉三

手草

磁图

材 质: 锌含金基醛、把手、玻制钢栓

结构功能、把学旋转90度实现开启或关闭

注: 适用门板侧度1-5mm

金精体使用

一脑适用于配地植。机械设备和各种板