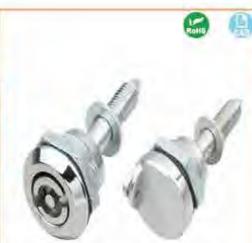

### MS101-1-1

特征说明: 质: 锌含金基壁 把手 酸铜钢栓

表面处理: 赋色、复物 结构功能:把学旋转90度实现开启或关闭

一般适用于配电站、机械设备和各种版 金箱体使用

法: 适用门板厚度1-5mm

### **Feature Description:**

Material: zinc alloy base, handle, carbon steel bolt

Surface treatment: black, chrome plated

Structural function: the handle is rotated 90 degrees to open or close Uses: Generally suitable for distribution boxes, mechanical

equipment and various sheet metal boxes Remarks: Applicable door panel thickness 1-5mm