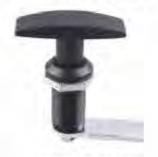

### MS101-1-1

特征说明: 质: 锌含金基壁 把手 酸铜钢栓

表面处理: 赋色、复物 结构功能:把学旋转90度实现开启或关闭

一般适用于配电站、机械设备和各种版 金箱体使用

法: 适用门板厚度1-5mm

### **Feature Description:**

Material: zinc alloy base, handle, carbon steel bolt

Surface treatment: black, chrome plated

Structural function: the handle is rotated 90 degrees to open or close Uses: Generally suitable for distribution boxes, mechanical

equipment and various sheet metal boxes Remarks: Applicable door panel thickness 1-5mm