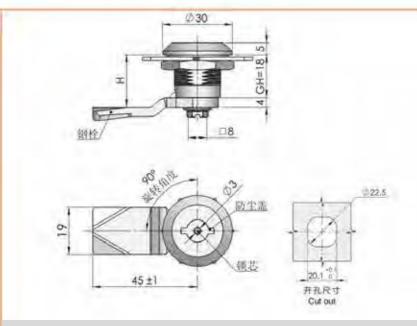

### MS101-9

材 語: 锌含金额壳、椒芯、A3锅燃料

备 注: 适用门板厚度1-10mm

-结构功能: 通过钥匙旋转90°,享现开启或关闭

途:一般适用于文件柜。信服箱。机箱。电

租。 机械设备及各种级金箱体使用

### **Feature Description:**

Material: zinc alloy lock shell, lock cylinder, A3 steel lock piece Surface treatment: chrome plating

Structural function: 90° rotation by key to achieve opening or closing Uses: Generally suitable for file cabinets, letter boxes, chassis, electrical boxes, mechanical equipment and various sheet metal boxes

Remarks: Applicable door panel thickness 1–10mm

电话: 13929897256 邮箱: 526202547@gg.com

**Feature Description:** 

metal boxes

Surface treatment: chrome plating

# MS102-1

是锁 trol 20日村

음족 豆 锁

直柱

面

B锁

面影 板 点機

招 最初 赞赞

手手

出较 豆链

库 神把 辛季

莊 吸

附 件

特征说明: · 数 原: 探合金锁壳、锈芯、A3网络片

- 衰高处理: 國籍

语构功能: 通过钥匙旋转90°、实见开启或关闭

億:一般适用于文件柜。值据箱、机箱、电 箱 机械设备及各种版金箱体使用

债 注 适阻门极邓度1-10mm

■开孔尺寸 Cut Out

Material: zinc alloy lock shell, lock cylinder, A3 steel lock piece

Structural function: 90° rotation by key to achieve opening or closing

Uses: Generally suitable for file cabinets, letter boxes, chassis,

Remarks: Applicable door panel thickness 1–10mm

electrical boxes, mechanical equipment and various sheet

MS102-6