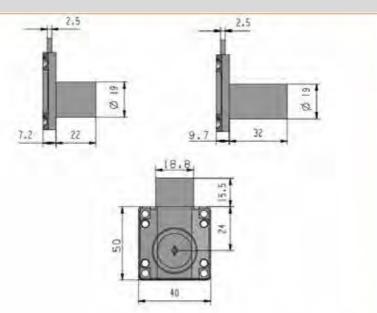

匯:锌合金领壳、圆芯、A3IB侧片

展 論:一般造用于文件框。原头框、密码箱。

家具办公会等各种版金水门箱体使用

- 结构功能: 通过铜毡开层或关闭

自 注: 适用门板厚度1-15mm

# **Feature Description:**

Material: zinc alloy lock shell, plastic handle, A3 steel lock piece Surface treatment: chrome plating

Structural function: open or close by key

Uses: Generally suitable for file cabinets, bedside tables, lockboxes, furniture desks and other sheet metal

door cabinets

Remarks: Applicable door panel thickness 1–15mm



# **Feature Description:**

Material: zinc alloy lock shell, plastic handle, A3 steel lock piece

Surface treatment: chrome plating

Structural function: open or close by key

Uses: Generally suitable for file cabinets, bedside tables, lockboxes, furniture desks and other sheet metal

door cabinets

Remarks: Applicable door panel thickness 1–15mm



# **Feature Description:**

door cabinets

Material: zinc alloy lock shell, plastic handle, A3 steel lock piece Surface treatment: chrome plating

Structural function: open or close by key

地址: 广东省肇庆市高要区金利镇都播工业区

Uses: Generally suitable for file cabinets, bedside tables, lockboxes, furniture desks and other sheet metal

Remarks: Applicable door panel thickness 1–15mm



# 特征说明:

·材 原: 符合金额壳、顺芯、A3铜模片

- 表面处理: 舊铬

- 结构功能: 通过钥匙升启或关闭

用 道:一般适用于文件框。床头框。密照框 家具办公里等各种适金木门箱体使用

首 注: 這用门板厚度1-15mm



MS1039-22/32

# 特征说明:

表派处理: 管辖

电话: 13929897256

Add: Dubo Industrial Zone, Jinli Town, Gaoyao District, Zhaoqing City, Guangdong Province TEL: 13929897256 Email: 526202547@qq.com

**结构功能:通过钥匙开启或关闭** 

用 途:一般遂用于文件柜。床头柜。密码桶。 家國办公桌等各种版金木门稻体使用

器 注:运用门板厚度1-15mm

邮箱: 526202547@gg.com

和言

冷库把手 Handle lat