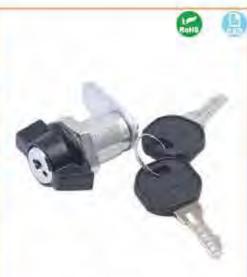

trical boxes, mechanical equipment and various rice boxes

Structural function: 90° rotation by key, opening or closing Uses: Generally suitable for file cabinets, letter boxes, chassis, electrical boxes, mechanical equipment and various rice boxes Remarks: Applicable door panel thickness 1–10mm



# 特征说明:

材 版: 锌合金/SUS铆壳、 帧芯、 SUS铆片

表面处理: 符合金徵格、單色、SUS能光

结构功能: 通过钥匙旋转90°、开启或关闭

途:一般透明于文件柜。信报箱。机桶、电 籍。机械设备及各种版金器体使用

注: 週知门板厚度1-10mm







stops 個 (2

易较 豆链

库

把 手

斑 吸

> 附 件



特征说明:

· 材 歷: SUS研究。 颇芯、SUS预片

表面处理: SUS領光

島构功能: 通过销账旋转90°,开启或关闭

用 途:一般适用于文件柜、信报箱。机筑 电 物、机械设备及各种版金给体使用

注: 透用门指师屋T-10mm

开孔尺寸



鲁季

- 镇

直柱

B锁

面質

5 捌

后搭

智品和

赞锁

手

stop 個

8 较

库

把

手

斑

吸

附

(2

板

手号 御旨

B ŏ

面量 锁品

连ti 杆员 物の 面党

板石

锁是

落 le 和言

拉三

限ots 位

铰; 链豆

冷库把手 Handle latch

磁图 服 章

特征说明:

附后



# 特征说明:

材 质、协合金额壳、额芯、A3偏微片

结构功能:通过相值加速590° 实现开启或关闭

MS815-1

途: 一般适用于文件税、信服箱、机箱、电 **南、初信设备及各种质金箱体使用** 

注: 适用门板厚度1-10mm



# **Feature Description:**

Material: zinc alloy lock shell, plastic handle, A3 steel lock piece Surface treatment: chrome plating

Structural function: 90° rotation by key to achieve opening or closing Uses: Generally suitable for file cabinets, letter boxes, chassis, electrical boxes, mechanical equipment and various sheet metal boxes

Remarks: Applicable door panel thickness 1–10mm



MS815-2

材 语: 停含金领死、概范, A3铜顺片

注: 适用门板原度1-10mm

结构功能: 通过明贴旋转90° 实现开层或关闭

途:一般還用于文件框。 值报箱。 切箱。 由

前。机械设备及各种钣金箱体使用

# **Feature Description:**

Material: zinc alloy lock shell, plastic handle, A3 steel lock piece Surface treatment: chrome plating

开孔尺寸

Structural function: 90° rotat