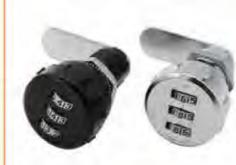

### MS101-1-1

特征说明: 质: 锌含金基壁 把手 酸铜钢栓

表面处理: 赋色、复物 结构功能:把学旋转90度实现开启或关闭

一般适用于配电站、机械设备和各种版 金箱体使用

法: 适用门板厚度1-5mm

### **Feature Description:**

Material: zinc alloy base, handle, carbon steel bolt

Surface treatment: black, chrome plated

Structural function: the handle is rotated 90 degrees to open or close Uses: Generally suitable for distribution boxes, mechanical

equipment and various sheet metal boxes Remarks: Applicable door panel thickness 1-5mm