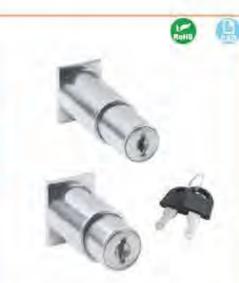

### **Feature Description:**

Material: zinc alloy lock shell, handle, cold-rolled steel plate steel bolt Surface treatment: black, chrome-plated, galvanized steel plug Structural function: telescopic handle lock, turn the handle 215 degrees to achieve opening or closing

Uses: Generally suitable for the use of sheet metal boxes such as electrical cabinets, testing equipment, machinery, machine tools, etc

Remarks: Applicable door panel thickness 1–12mm

Uses: Generally suitable for the use of sheet metal boxes such as electrical cabinets, testing equipment, machinery, machine tools, etc

Add: Dubo Industrial Zone, Jinli Town, Gaoyao District, Zhaoqing City, Guangdong Province TEL: 13929897256 Email: 526202547@qq.com

Remarks: Applicable door panel thickness 1–12mm

地址: 广东省肇庆市高要区金利镇都播工业区

A-535

B-535