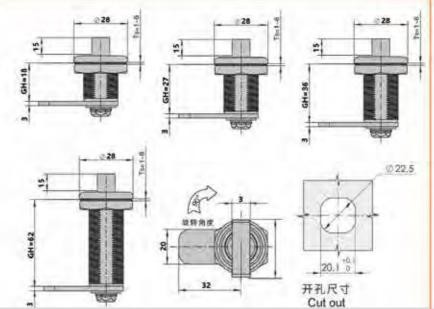

ion:**

Material: zinc alloy lock shell, plastic handle, A3 steel lock piece Surface treatment: chrome plating

Structural function: rotate 90° through the handle to realize left and right door opening

Uses: Generally suitable for file cabinets, letter boxes, chassis, electrical boxes, mechanical equipment and various sheet metal boxes

Remarks: Applicable door panel thickness 1–10mm

### **Feature Description:**

Material: zinc alloy lock shell, plastic handle, A3 steel lock piece Surface treatment: chrome plating

Structural function: rotate 90° through the handle to realize left and right door opening

Uses: Generally suitable for file cabinets, letter boxes, chassis, electrical boxes, mechanical equipment and various sheet metal boxes

Remarks: Applicable door panel thickness 1–10mm



### **Feature Description:**

Material: zinc alloy lock shell, plastic handle, A3 steel lock piece Surface treatment: chrome plating

Structural function: rotate 90° through the handle to realize left and right door opening

Uses: Generally suitable for file cabinets, letter boxes, chassis, electrical boxes, mechanical equipment and various sheet metal boxes

Remarks: Applicable door panel thickness 1–10mm



MS715-2

### 特征说明:

材 顺: 锌合金帕壳、季柄、A3碗聊片

表面处理: 總籍

·结构功能: 当过手杨能转90°,实现左右开门

用 逾一一般而用于文件柜。信服期、机幅。电 箱、机械设备及各种资金箱体使用

注。适用门板测度1-10mm



### 特征说明:

材 质: 锌合金铜壳、宇柄、A3侧锁片

義而处理: 磁铬

结构功能:通过手柄旋转90°, 变现左右开门

展 : 一般透尾爭文件柜。信根箱、机箱、电 福、机械设备及各种版金和体使用

汪 通用门板单度1-10mm

附

三 锁

草柱

面

是鐵

trol

BE HT

B锁

面質

5 捌

Pue 搭

の最知

旨锁

手手

ots 個

易较

豆链

库 把

(2

板

和言

较多

链三



MS721

·材 原: 符合金额壳。 微芯,A3