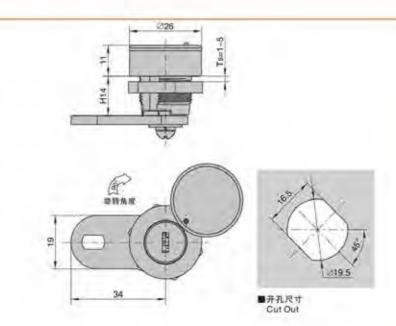

### MS101-1-1

特征说明: 质: 锌含金基壁 把手 酸铜钢栓

表面处理: 赋色、复物 结构功能:把学旋转90度实现开启或关闭

一般适用于配电站、机械设备和各种版 金箱体使用

法: 适用门板厚度1-5mm

### **Feature Description:**

Material: zinc alloy base, handle, carbon steel bolt

Surface treatment: black, chrome plated

Structural function: the handle is rotated 90 degrees to open or close Uses: Generally suitable for distribution boxes, mechanical

equipment and various sheet metal boxes Remarks: Applicable door panel thickness 1-5mm