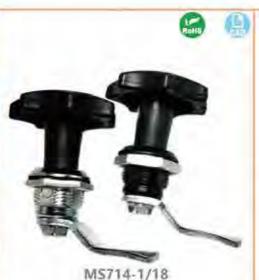

### 特征说明:

一材 順: 锌含金/SUS頭壳, 季梢、A3/SUS颌片

- 專面处理: 檔卷: SUS電面

MS714-2/27

结构功能: 通过钥匙旋转90 ,实现并启述关闭

途:一般适用于文件柜、信报箱、机御、电

間。机量设备及各种版金箱体使用

注: 适用门板侧座1-10mm

电话: 13929897256 Add: Dubo Industrial Zone, Jinli Town, Gaoyao District, Zhaoqing City, Guangdong Province TEL: 13929897256 Email: 526202547@qq.com

邮箱: 526202547@qq.com

面型 锁品

连红 杆島 製品

面党 板石 锁是

浩· 和高

拉三 手草 限品

较 2 链豆

位的

冷庫把 udle latch 手里

磁图 ID all

附后

特征说明:

材 质: 综合金储瓷、季栖、A3顶临片 - 多面处理: 照信

- 结构功能:通过钥匙旋转90′、实质开启或关闭

MS714-3

**途**:一般适用于文件柜、信报箱、机箱、柜 制。机械设备及各种原金箱体使用

还: 追用门板间度1-10mm