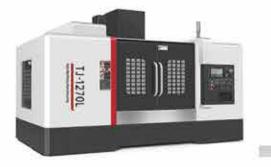

# 广东一诺精密技术科技有限公司 Guangdong Yinuo Precision Technology Co., Ltd

# 地址: 广东省肇庆市高要区金利镇都播工业区

Add: Dubo Industrial Zone, Jinli Town, Gaoyao District, Zhaoqing City, Guangdong Province

电话: 13929897256

TEL: 13929897256

邮箱: 526202547@qq.com

Email: 526202547@qq.com





### 应用行业



### 解决方案的可信赖合作伙伴

### 电力成套



### 服务器机房



### 发电机组



### 工业机床设备





### 自动化设备行业



### 高铁/地铁运输



### 特种车辆



### LED显示屏









### 您解决方案的可信赖合作伙伴

### 试验箱设备



### 环保设备



### 锂电检测设备



### 新能源充电桩



### 厨具设备



### 医疗设备



### 监控操作台





### 航空箱



地址: 广东省肇庆市高要区金利镇都播工业区 电话: 13929897256 邮箱: 526202547@qq.com
Add: Dubo Industrial Zone, Jinli Town, Gaoyao District, Zhaoqing City, Guangdong Province TEL: 13929897256 Email: 526202547@qq.com



### 应用行业



空压机设备



### 办公文件柜



### 铁塔户外机柜









Handle H

英國

草柱

三锁

面

是額

10日本

B钡

面。

是機

pue語

のお知

锁锁

F F

B 图

出较

豆链

latch 库 把

磁

吸

附

位

粄

袋 &

链豆



### MS101-1-1

特征说明: 质: 锌含金基壁 把手 酸铜钢栓

表面处理: 赋色、复物 结构功能:把学旋转90度实现开启或关闭

一般适用于配电站、机械设备和各种版 金箱体使用

法: 适用门板厚度1-5mm



### **Feature Description:**

Material: zinc alloy base, handle, carbon steel bolt

Surface treatment: black, chrome plated

Structur