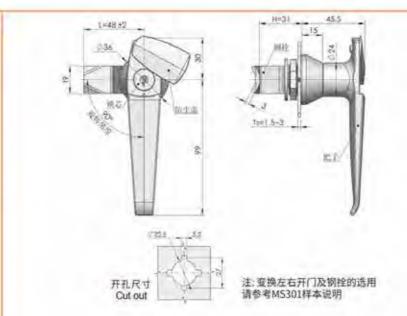

### MS101-1-1

特征说明: 质: 锌含金基壁 把手 酸铜钢栓

表面处理: 赋色、复物 结构功能:把学旋转90度实现开启或关闭

一般适用于配电站、机械设备和各种版 金箱体使用

法: 适用门板厚度1-5mm

### **Feature Description:**

Material: zinc alloy base, handle, carbon steel bolt

Surface treatment: black, chrome plated

Structural function: the handle is rotated 90 degrees to open or close Uses: Generally suitable for distribution boxes, mechanical

equipment and various sheet metal boxes Remarks: Applicable door panel thickness 1-5mm

# 旋转角度 ■开孔尺寸