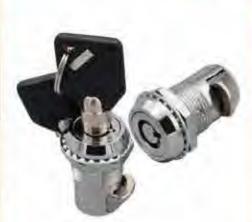

### MS101-9

材 語: 锌含金额壳、椒芯、A3锅燃料

备 注: 适用门板厚度1-10mm

-结构功能: 通过钥匙旋转90°,享现开启或关闭

途:一般适用于文件柜。信服箱。机箱。电

租。 机械设备及各种级金箱体使用

### **Feature Description:**

Material: zinc alloy lock shell, lock cylinder, A3 steel lock piece Surface treatment: chrome plating

Structural function: 90° rotation by key to achieve opening or closing Uses: Generally suitable for file cabinets, letter boxes, chassis, electrical boxes, mechanical equipment and various sheet metal boxes

Remarks: Applicable door panel thickness 1–10mm

电话: 13929897256 邮箱: 526202547@gg.com

**Feature Description:** 

metal boxes

Surface treatment: chrome plating