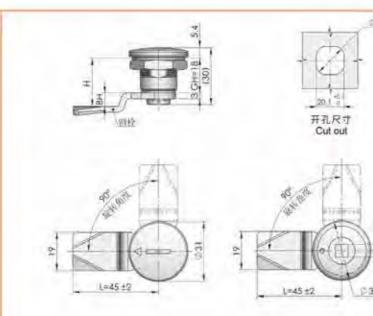

### MS101-1-1

特征说明: 质: 锌含金基壁 把手 酸铜钢栓

表面处理: 赋色、复物 结构功能:把学旋转90度实现开启或关闭

一般适用于配电站、机械设备和各种版 金箱体使用

法: 适用门板厚度1-5mm

### **Feature Description:**

Material: zinc alloy base, handle, carbon steel bolt

Surface treatment: black, chrome plated

Structural function: the handle is rotated 90 degrees to open or close Uses: Generally suitable for distribution boxes, mechanical

equipment and various sheet metal boxes Remarks: Applicable door panel thickness 1-5mm