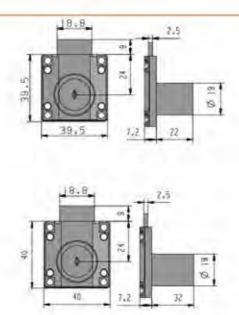

# MS102-1

是锁 trol 20日村

음족 豆 锁

直柱

面

B锁

面影 板 点機

招 最初 赞赞

手手

出较 豆链

库 神把 辛季

莊 吸

附 件

特征说明: · 数 原: 探合金锁壳、锈芯、A3网络片

- 衰高处理: 國籍

语构功能: 通过钥匙旋转90°、实见开启或关闭

億:一般适用于文件柜。值据箱、机箱、电 箱 机械设备及各种版金箱体使用

债 注 适阻门极邓度1-10mm

■开孔尺寸 Cut Out

Material: zinc alloy lock shell, lock cylinder, A3 steel lock piece

Structural function: 90° rotation by key to achieve opening or closing

Uses: Generally suitable for file cabinets, letter boxes, chassis,

Remarks: Applicable door panel thickness 1–10mm

electrical boxes, mechanical equipment and various sheet

MS102-6