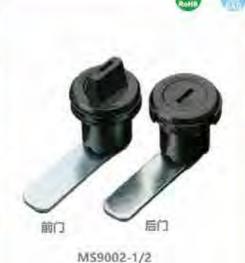

### MS101-1-1

特征说明: 质: 锌含金基壁 把手 酸铜钢栓

表面处理: 赋色、复物 结构功能:把学旋转90度实现开启或关闭

一般适用于配电站、机械设备和各种版 金箱体使用

法: 适用门板厚度1-5mm

### **Feature Description:**

Material: zinc alloy base, handle, carbon steel bolt

Surface treatment: black, chrome plated

Structural function: the handle is rotated 90 degrees to open or close Uses: Generally suitable for distribution boxes, mechanical

equipment and various sheet metal boxes Remarks: Applicable door panel thickness 1-5mm