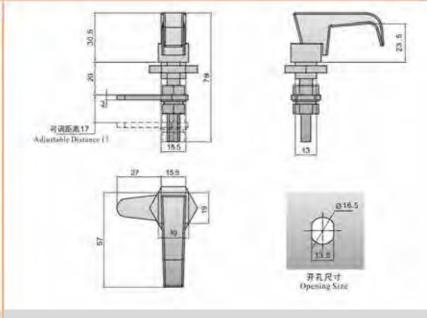

材 题: 铝合金基层。把手,碳铜构栓 泰面处理: 侧色、白色、螺穿泥栓 

途:一般透用于各种开关程体他用 证:手柄不可证力驱动,手柄承顺拉力:100N

### **Feature Description:**

Material: zinc alloy base, handle, carbon steel bolt Surface treatment: black, white, galvanized steel bolt structure Function: handle drives fork linkage

Uses: Generally suitable for all kinds of switch cabinet use Remarks: The handle should not be moved too hard, and the handle carries a tensile force of 100