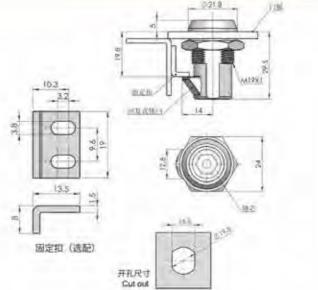

### 特征说明

N 版: 符合金额壳、孢芋、冷乳钢板钢格

家面处理: 關色、關格、關释關格

结构功能。伸缩式把手锁,特动把手215度实现升启 或关闭

用 總:一般進用于电柜 检测设备 机械 机床 等被金额体使用

庄: 适用门板顺度1-12mm

MS320

### 特征说明:

村 质:异合金侧壳、肥手、冷乳烟板锅栓

表面处理: 黑色、腹暗、腹锌铜栓

- 给棺材他: 伸續式把手購, 特动把手215度实现开启 或美闭

道:一般透用于电相、检测设备、机械、机体 學饭食部体使用

· 盆 注: 适用门板顺度1-12mm

电话: 13929897256 邮箱: 526202547@gg.com

连to