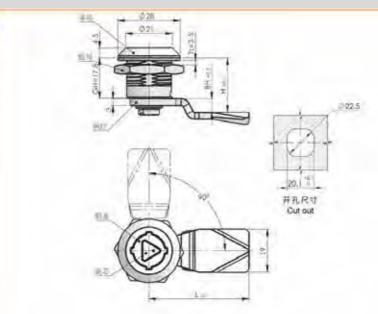

材 题: 铝合金基层。把手,碳铜构栓 泰面处理: 侧色、白色、螺穿泥栓 

途:一般透用于各种开关程体他用 证:手柄不可证力驱动,手柄承顺拉力:100N

### **Feature Description:**

Material: zinc alloy base, handle, carbon steel bolt Surface treatment: black, white, galvanized steel bolt structure Function: handle drives fork linkage

Uses: Generally suitable for all kinds of switch cabinet use Remarks: The handle should not be moved too hard, and the handle carries a tensile force of 100