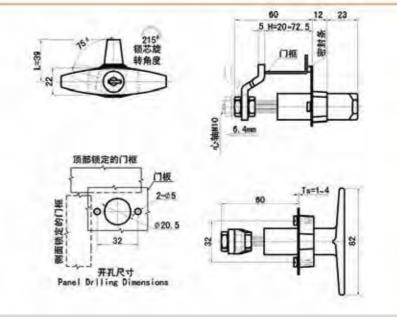

### **Feature Description:**

Material: zinc alloy lock shell, handle, cold-rolled steel plate steel bolt Surface treatment: black, chrome-plated, galvanized steel plug Structural function: telescopic handle lock, turn the handle 215 degrees to achieve opening or closing

Uses: Generally suitable for the use of sheet metal boxes such as electrical cabinets, testing equipment, machinery, machine tools, etc

Remarks: Applicable door panel thickness 1–12mm

Uses: Generally suitable for the use of sheet metal boxes such as electrical cabinets, testing equipment, machinery, machine tools, etc

Add: Dubo Industrial Zone, Jinli Town, Gaoyao District, Zhaoqing City, Guangdong Province TEL: 13929897256 Email: 526202547@qq.com

Remarks: Applicable door panel thickness 1–12mm

地址: 广东省肇庆市高要区金利镇都播工业区

A-535

B-535