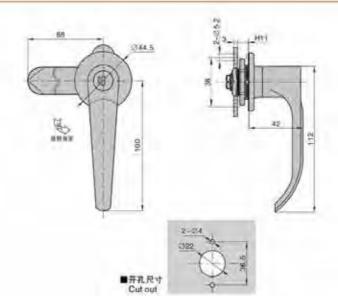

0度实现开启或关闭

注: 适用门板侧度1-5mm

金精体使用

一脑适用于配地植。机械设备和各种板

# 旋转角度 ■开孔尺寸

### **Feature Description:**

Material: zinc alloy base, handle, carbon steel bolt Surface treatment: black, chrome plated

Structural function: the handle is rotated 90 degrees to open or close Uses: Generally suitable for distribution boxes, mechanical

equipment and various sheet metal boxes

Remarks: Applicable door panel thickness 1–5mm





### **Feature Description:**

Material: SUS304 stainless steel

Structural function: the handle is rotated 90 degrees to open or close

途:一般這用于配度和、机械设备和各种版

Surface treatment: brushed, mirrored

电话: 13929897256

Uses: Generally suitable for distribution boxes, mechanical

邮箱: 526202547@qq.com

equipment and various sheet metal boxes

Remarks: Applicable door panel thickness 1-5mm



### **Feature Description:**

Material: zinc alloy base, handle, carbon steel bolt Surface treatment: black, chrome plated Structural function: the handle is rotated 90 degrees to open or close Uses: Generally suitable for distribution boxes, mechanical equipment and various sheet metal boxes



### **Feature Description:**

Material: zinc alloy base, handle, carbon steel bolt Surface treatment: chrome plated Structural function: the handle is rotated 90 degrees to open or close Uses: Generally suitable for distribution boxes, mechanical equipment and various sheet metal boxes

Remarks: Applicable door panel thickness 1-5mm

地址:广东省肇庆市高要区金利镇都播工业区



# put 连 20日村 B锁

### 特征说明:

>材 质; 综合金基度, 把手, 破阴侧拴

表面处理、标色、设值

> 结构功能: 尼手旋到90度变现升启或关闭

途:一般适用于配电筒、机械设备和各种板 全額体使用

注: 這用门板/// 21-5mm





村 版: