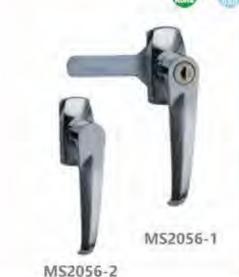

### MS101-1-1

特征说明: 质: 锌含金基壁 把手 酸铜钢栓

表面处理: 赋色、复物 结构功能:把学旋转90度实现开启或关闭

一般适用于配电站、机械设备和各种版 金箱体使用

法: 适用门板厚度1-5mm

### **Feature Description:**

Material: zinc alloy base, handle, carbon steel bolt

Surface treatment: black, chrome plated

Structural function: the handle is rotated 90 degrees to open or close Uses: Generally suitable for distribution boxes, mechanical

equipment and various sheet metal boxes Remarks: Applicable door panel thickness 1-5mm