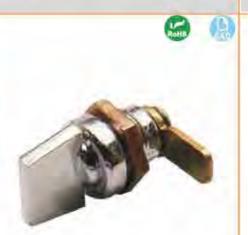

收藏箱等各种钣金箱体使用
- 备 注:适用门板厚键1-10mm

斑 吸

附 件

地址: 广东省肇庆市高要区金利镇都播工业区



음족 - 锁

> 曹桂 Build 锁

立平 面

是锁

Luci

る気料

B锁

南京

是機

智品和

锁锁

五拉

手手

stop 個

易较

王链

库 神把

斑

(1)

粄

手骨 锁星

面型 锁品

连扣

杆島 物の 面党 板石

锁是

搭B 和高

拉三 手车

順 dots 位的

较品 链三

冷库把手 Handle latch 磁艺

特征说明:

附も

100 E





# 特征说明

材质:符合金钢壳、质芯、锁舌

製頭处理:照辖

基构功能:通过组版旋转90°开启,关门目行锁闭

迹: 一般适用于配电箱、电柜、电梯箱、小型 控制箱、收银箱等各种质金箱体使用

注:适用门旋厚度1-10mm



# **Feature Description:**

Material: zinc alloy lock shell, lock cylinder, lock tongue Surface treatment: chrome plating

Structural function: open by key rotation 90°, close the door and lock itself

Uses:Generally suitable for distribution boxes, electrical cabinets, elevator boxes, small control boxes, cash registers and other sheet metal boxes Remarks: Applicable door panel thickness 1–10mm



MS844

材 原: 符合金顺亮 季何、A3银弧片

结构功能: 通过手预旋转90", 实现左右开门

注: 适用门板厚度1-10mm

途:一般适用于文件指。 信报箱、 机箱、电

利。机械设备及各种链金箱体使用

Material: zinc alloy lock shell, plastic handle, A3 steel lock piece Surface treatment: chrome plating

Uses: Generally suitable for file cabinets, letter boxes, chassis, electrical boxes, mechanical equipment and various sheet metal boxes

Remarks: Applicable door panel thickness 1–10mm



# **Feature Description:**

Structural function: rotate 90° through the handle to realize left and right door opening











# **Feature Description:**

Material: zinc alloy/SUS lock shell, handle, A3/SUS lock piece Surface treatment: zinc alloy chrome plating, black, SUS mirror light Structural function: 90° rotation by key, opening or closing Uses: Generally suitable for file cabinets, l