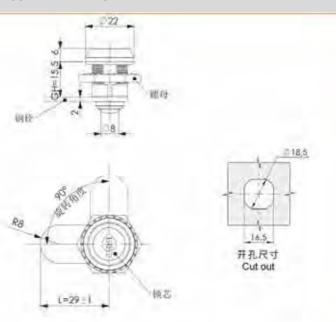

### MS101-1-1

特征说明: 质: 锌含金基壁 把手 酸铜钢栓

表面处理: 赋色、复物 结构功能:把学旋转90度实现开启或关闭

一般适用于配电站、机械设备和各种版 金箱体使用

法: 适用门板厚度1-5mm

### **Feature Description:**

Material: zinc alloy base, handle, carbon steel bolt

Surface treatment: black, chrome plated

Structural function: the handle is rotated 90 degrees to open or close Uses: Generally suitable for distribution boxes, mechanical

equipment and various sheet metal boxes Remarks: Applicable door panel thickness 1-5mm

# 旋转角度 ■开孔尺寸