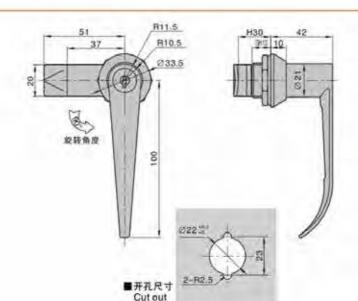

e, carbon steel bolt Surface treatment: black, chrome plated

Structural function: the handle is rotated 90 degrees to open or close Uses: Generally suitable for distribution boxes, mechanical

equipment and various sheet metal boxes

Remarks: Applicable door panel thickness 1-5mm





### **Feature Description:**

Add: Dubo Industrial Zone, Jinli Town, Gaoyao District, Zhaoqing City, Guangdong Province TEL: 13929897256 Email: 526202547@qq.com

电话: 13929897256

Material: zinc alloy base, handle, carbon steel bolt Surface treatment: black, chrome plated Structural function: the handle is rotated 90 degrees to open or close Uses: Generally suitable for distribution boxes, mechanical equipment and various sheet metal boxes Remarks: Applicable door panel thickness 1-5mm

邮箱: 526202547@gg.com



### **Feature Description:**

Material: zinc alloy base, handle, carbon steel bolt Surface treatment: black, chrome plated Structural function: the handle is rotated 90 degrees to open or close Uses: Generally suitable for distribution boxes, mechanical equipment and various sheet metal boxes

Remarks: Applicable door panel thickness 1-5mm



### **Feature Description:**

Material: zinc alloy base, handle, carbon steel bolt Surface treatment: chrome plated Structural function: the handle is rotated 90 degrees to open or close Uses: Generally suitable for distribution boxes, mechanical equipment and various sheet metal boxes Remarks: Applicable door panel thickness 1-5mm



### 特征说明:

>材 质; 综合金基度, 把手, 改纲训拴

表面处理、原色、提信

> 结构功能: 尼手旋到90度变现升启或关闭

途:一般适用于配电筒、机械设备和各种板 金額体使用

注: 透用门板/// 1-5mm