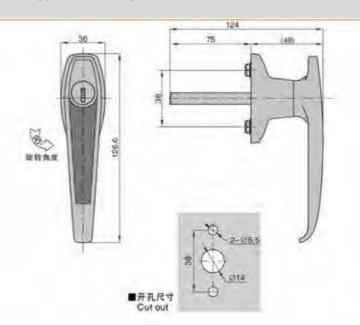

# 特征说明:

MS101-1-15

途:一般边用于配理师, 机械设备和器种板

· 信柯功能: 把手旋转90度实现开启或关闭

金桶体使用

经: 适用门板厚度1-5mm

材 题: SUS304不透润 表面处理: 位益、順而

Surface treatment: brushed, mirrored

Structural function: the handle is rotated 90 degrees to open or close

equipment and various sheet metal boxes

### **Feature Description:**

Material: SUS304 stainless steel

Uses: Generally suitable for distribution boxes, mechanical

Remarks: Applicable door panel thickness 1–5mm