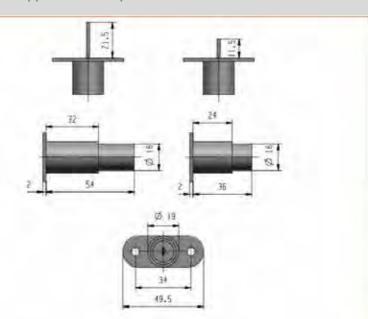

### MS101-1-1

特征说明: 质: 锌含金基壁 把手 酸铜钢栓

表面处理: 赋色、复物 结构功能:把学旋转90度实现开启或关闭

一般适用于配电站、机械设备和各种版 金箱体使用

法: 适用门板厚度1-5mm

### **Feature Description:**

Material: zinc alloy base, handle, carbon steel bolt

Surface treatment: black, chrome plated

Structural function: the handle is rotated 90 degrees to open or close Uses: Generally suitable for distribution boxes, mechanical

equipment and various sheet metal boxes Remarks: Applicable door panel thickness 1-5mm