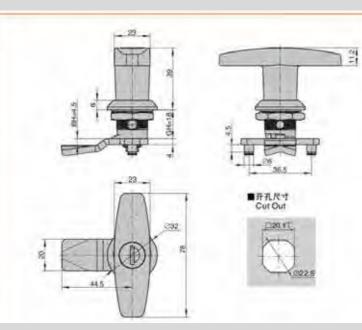

# 特征说明:

MS101-1-15

途:一般边用于配理师, 机械设备和器种板

· 信柯功能: 把手旋转90度实现开启或关闭

金桶体使用

经: 适用门板厚度1-5mm

材 题: SUS304不透润 表面处理: 位益、順而

Surface treatment: brushed, mirrored

Structural function: the handle is rotated 90 degrees to open or close

equipment and various sheet metal boxes

### **Feature Description:**

Material: SUS304 stainless steel

Uses: Generally suitable for distribution boxes, mechanical

Remarks: Applicable door panel thickness 1–5mm