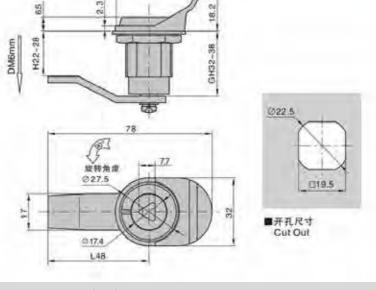

# 特征说明:

MS101-1-15

途:一般边用于配理师, 机械设备和器种板

· 信柯功能: 把手旋转90度实现开启或关闭

金桶体使用

经: 适用门板厚度1-5mm

材 题: SUS304不透润 表面处理: 位益、順而

Surface treatment: brushed, mirrored

Structural function: the handle is rotated 90 degrees to open or close

equipment and various sheet metal boxes

### **Feature Description:**

Material: SUS304 stainless steel

Uses: Generally suitable for distribution boxes, mechanical

Remarks: Applicable door panel thickness 1–5mm