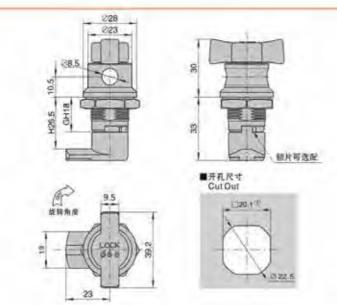

on:**

**Feature Description:** 

Material: zinc alloy, A3 cold rolled plate

Surface treatment: chrome plating

Material: zinc alloy, PA

Surface treatment: chrome plating

Structural function: 90° rotation by key to achieve opening or closing

Uses: Generally suitable for chassis, cabinets, distribution boxes, machinery, machine tools and sheet metal boxes

Remarks: Adapt to the thickness of the door panel 1–10mm

地址: 广东省肇庆市高要区金利镇都播工业区

# 特征说明:

· 材 匠、锌合金、PA

赛面处理: 顺锌

基构功能:通过钥匙旋转90、开启载美国

用 途:一般透用于机箱、机柜、配电箱、机械、

血床及仮金箱体使用

注: 适应门旋用度1-70mm

- 镇

草柱

面

是鐵

trol

B锁

前

是製

pue語

の品知

旨锁

拉

手手

stops 個

易较

至链

latch 库 把

斑

吸

附

(2

板

板石

锁是

连扣









MS900-3

# 特征说明:

材 而: 碎合金钢壳。 塑料手柄、A3钢似片

表面处理: 镀镍

结构功能: 通过钥匙旋转90°、实现开启或关闭

用一途一一般這類子文件長。個很精、机帽、电 領、机械设备及各种氨金精体使用

注,适用门颌顶度1-10mm



# **Feature Description:**

Material: zinc alloy lock shell, plastic handle, A3 steel lock piece Surface treatment: chrome plating

Structural function: 90° rotation by key to achieve opening or closing Uses: Generally suitable for file cabinets, letter boxes, chassis, electrical boxes, mechanical equipment and various sheet metal boxes

Remarks: Applicable door panel thickness 1–10mm



MS9005-1/20/30

# 20/30

# 特征说明:

· 材 师: 符合金排完、 做芯、 A3铜似片 表面处理: 圖籍

· 结构功能: 通过指纹开启,左右旋转闸桅锁片

途:一般適用于文件柜、床头柜、密码箱。 家與办公桌等各种饭金木门箱体使用

注:通用门板厚度1-15mm

# **Feature Description:**

Material: zinc alloy lock shell, plastic handle, A3 steel lock piece Surface treatment: chrome plating

Structural function: open by fingerprint, rotate left and right to exchange the lock piece

Uses: Generally suitable for file ca