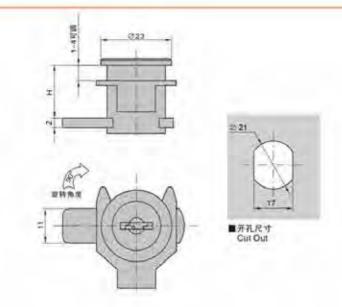

# 旋转角度 ■开孔尺寸

H23-67可调 Adjustable 23-67

equipment and various sheet metal boxes Remarks: Applicable door panel thickness 1–5mm