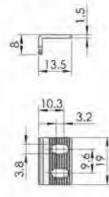

### MS101-9

材 語: 锌含金额壳、椒芯、A3锅燃料

备 注: 适用门板厚度1-10mm

-结构功能: 通过钥匙旋转90°,享现开启或关闭

途:一般适用于文件柜。信服箱。机箱。电

租。 机械设备及各种级金箱体使用

### **Feature Description:**

Material: zinc alloy lock shell, lock cylinder, A3 steel lock piece Surface treatment: chrome plating

Structural function: 90° rotation by key to achieve opening or closing Uses: Generally suitable for file cabinets, letter boxes, chassis, electrical boxes, mechanical equipment and various sheet metal boxes

Remarks: Applicable door panel thickness 1–10mm

电话: 13929897256 邮箱: 526202547@gg.com

**Feature Description:** 

metal boxes

Surface treatment: chrome plating