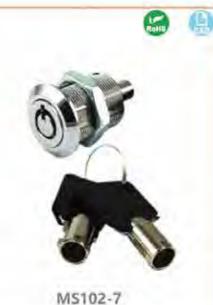

### MS101-9

材 語: 锌含金额壳、椒芯、A3锅燃料

备 注: 适用门板厚度1-10mm

-结构功能: 通过钥匙旋转90°,享现开启或关闭

途:一般适用于文件柜。信服箱。机箱。电

租。 机械设备及各种级金箱体使用

### **Feature Description:**

Material: zinc alloy lock shell, lock cylinder, A3 steel lock piece Surface treatment: chrome plating

Structural function: 90° rotation by key to achieve opening or closing Uses: Generally suitable for file cabinets, letter boxes, chassis, electrical boxes, mechanical equipment and various sheet metal boxes

Remarks: Applicable door panel thickness 1–10mm

电话: 13929897256 邮箱: 526202547@gg.com

**Feature Description:** 

metal boxes

Surface treatment: chrome plating