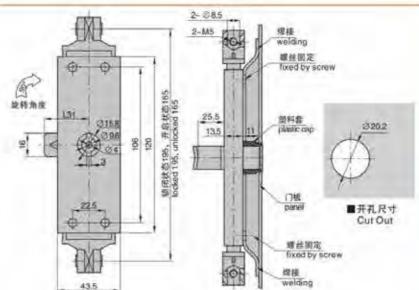

### **Feature Description:**

Material: zinc alloy lock shell, handle, cold-rolled steel plate steel bolt Surface treatment: black, chrome-plated, galvanized steel plug Structural function: telescopic handle lock, turn the handle 215 degrees to achieve opening or closing

Uses: Generally suitable for the use of sheet metal boxes such as electrical cabinets, testing equipment, machinery, machine tools, etc

Remarks: Applicable door panel thickness 1–12mm

Uses: Generally suitable for the use of sheet metal boxes such as electrical cabinets, testing equipment, machinery, machine tools, etc

Add: Dubo Industrial Zone, Jinli Town, Gaoyao District, Zhaoqing City, Guangdong Province TEL: 13929897256 Email: 526202547@qq.com

Remarks: Applicable door panel thickness 1–12mm

地址: 广东省肇庆市高要区金利镇都播工业区

A-535

B-535