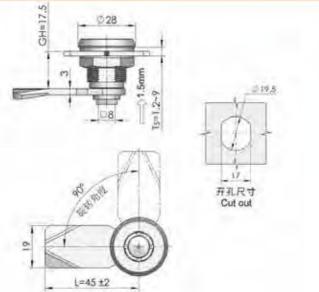

various sheet metal boxes

Remarks: Applicable door panel thickness 1–10mm

WP002防水盖 (选配)



MS722

箱,机械设备及各种板金销体使用

地址: 广东省肇庆市高要区金利镇都播工业区

### 特征说明:

材 福:锌合金钡壳、捌芯 A3IN链片

结构功能: 通过钥匙旋转90°、实现开启或关闭 進:一般還用于文件柜。信根籍、机器、电

盾 注: 适用门板厚度1-10mm



### **Feature Description:**

Add: Dubo Industrial Zone, Jinli Town, Gaoyao District, Zhaoqing City, Guangdong Province TEL: 13929897256 Email: 526202547@qq.com

Material: zinc alloy lock shell, lock cylinder, A3 steel lock piece Surface treatment: chrome plating

Structural function: 90° rotation by key to achieve opening or closing Uses: Generally suitable for file cabinets, letter boxes, chassis, electrical boxes, mechanical equipment and various sheet metal boxes

邮箱: 526202547@gg.com

Remarks: Applicable door panel thickness 1–10mm

电话: 13929897256







### 特征说明:

材 面: 符合金额壳。 概芯,A3则使片

表面处理: 镀钼

·结构功能:通过钥匙旋转90°、实现开启或关闭

用 逾一一般喧闹于文件柜。信服縣、机器、电

备 注,适用门振测度1-10mm

箱、机械设备及各种资金箱体使用



Material: zinc alloy lock shell, lock cylinder, A3 steel lock piece

Structural function: 90° rotation by key to achieve opening or closing

Uses: Generally suitable for file cabinets, letter boxes, chassis,

Remarks: Applicable door panel thickness 1–10mm

electrical boxes, mechanical equipment and various sheet





MS741

### **Feature Description:**

**Feature Description:** 

metal boxes

Surface treatment: chrome plating

Material: zinc alloy lock shell, plastic handle, A3 steel lock piece Surface treatment: chrome plating

Structural function: 90° rotation by key to achieve opening or closing Uses: Generally suitable for file cabinets, letter boxes, c