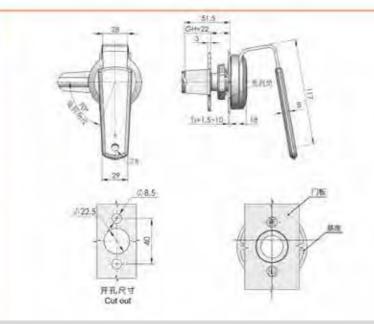

### MS101-1-1

特征说明: 质: 锌含金基壁 把手 酸铜钢栓

表面处理: 赋色、复物 结构功能:把学旋转90度实现开启或关闭

一般适用于配电站、机械设备和各种版 金箱体使用

法: 适用门板厚度1-5mm

### **Feature Description:**

Material: zinc alloy base, handle, carbon steel bolt

Surface treatment: black, chrome plated

Structural function: the handle is rotated 90 degrees to open or close Uses: Generally suitable for distribution boxes, mechanical

equipment and various sheet metal boxes Remarks: Applicable door panel thickness 1-5mm