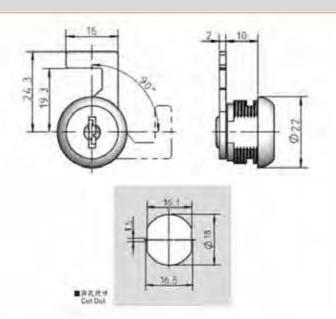

### MS101-1-1

特征说明: 质: 锌含金基壁 把手 酸铜钢栓

表面处理: 赋色、复物 结构功能:把学旋转90度实现开启或关闭

一般适用于配电站、机械设备和各种版 金箱体使用

法: 适用门板厚度1-5mm

### **Feature Description:**

Material: zinc alloy base, handle, carbon steel bolt

Surface treatment: black, chrome plated

Structural function: the handle is rotated 90 degrees to open or close Uses: Generally suitable for distribution boxes, mechanical

equipment and various sheet metal boxes Remarks: Applicable door panel thickness 1-5mm