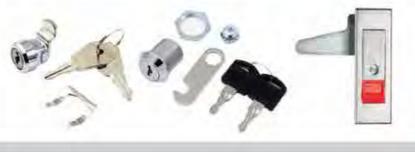

### MS101-1-1

特征说明: 质: 锌含金基壁 把手 酸铜钢栓

表面处理: 赋色、复物 结构功能:把学旋转90度实现开启或关闭

一般适用于配电站、机械设备和各种版 金箱体使用

法: 适用门板厚度1-5mm

### **Feature Description:**

Material: zinc alloy base, handle, carbon steel bolt

Surface treatment: black, chrome plated

Structural function: the handle is rotated 90 degrees to open or close Uses: Generally suitable for distribution boxes, mechanical

equipment and various sheet metal boxes Remarks: Applicable door panel thickness 1-5mm