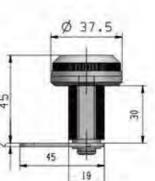

s: Generally suitable for file cabinets, letter boxes, chassis,

electrical boxes, mechanical equipment and various rice boxes Remarks: Applicable door panel thickness 1–10mm

# 特征说明:

材 质: 幹仓全/SUS锁壳。 模芯、A3/SUS锁片

表面处理: 特合金镀铬、加色、SUS钢光

结构功能: 通过钥匙旋转90°, 开启或关闭

· 一般适用于文件柜、值橙箱、机箱、电 错。机械设备及各种设金错体使用

注: 适用门板厚度1-10mm

附

地址: 广东省肇庆市高要区金利镇都播工业区 电话: 13929897256 邮箱: 526202547@gg.com Add: Dubo Industrial Zone, Jinli Town, Gaoyao District, Zhaoqing City, Guangdong Province TEL: 13929897256 Email: 526202547@qq.com

の子

- 镇

神柱 Build 锁

京平

是锁

前前

っ板

是铡

pue語

発売和 锁锁

至拉

手手

stops 個

易较 空链

latch

pel alpu

至手

catch m

贩

(2

面

板。

锁是

连lout







初 题: 停合金领责、把手、A3侧数片 表面处理:加色、镀铬、金色、青古色等 - 结构功能: 通过调节部规旋转把手开启或关闭 送:一般适用于文件框。抽屉框。更衣柜。快 皮和拒等适金額体使用

地址:广东省肇庆市高要区金利镇都播工业区

注: 适用门板顺度1-15mm









Cut Out





1.用尖锐小工具插入锁 2.插入按住的同时修改 自己的密码 侧的孔内

3.密码修改完成切记不

邮箱: 526202547@gg.com

# **Feature Description:**

Add: Dubo Industrial Zone, Jinli Town, Gaoyao District, Zhaoqing City, Guangdong Province TEL: 13929897256 Email: 526202547@qq.com

电话: 13929897256

Material: zinc alloy lock case, handle, A3 steel lock piece Surface treatment: black, chrome, gold, cyan, etc Structural function: Turn the handle on or off by adjusting the password

Uses: Generally suitable for use of sheet metal boxes such as file cabinets, drawer cabinets, lockers, and iron cabinets Remarks: Applicable door panel thickness 1–15mm









1.用尖锐小工具插入锁





45

2.插入按住的同时修改 自己的密码

3.密码修改完成切记不 能忘记





MS846-2/20



MS846-2/25



MS846-2/30

# **Feature Description:**

侧的孔内

Material: zinc alloy lock case, handle, A3 steel lo