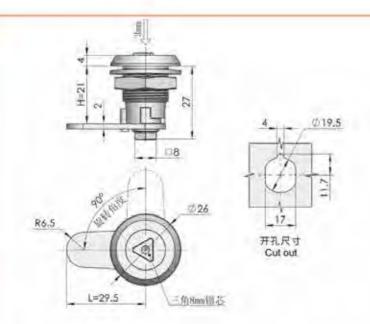

### 特征说明:

材 版: 修合金/SUS備壳、 W芯、A3/SUS锁片 表面处理: 综合金领悟、原色、SUS偏光

结构功能: 通过钥匙旋转90°,开启或类闭

途: 一般透用于文件柜, 佩抱帽, 机轴, 电 翰、机械设备及各种版金原体使用

签 注: 适用门报问度T-10mm

地址: 广东省肇庆市高要区金利镇都播工业区

Material: zinc alloy/SUS lock shell, lock cylinder,

Surface treatment: zinc alloy chrome plating, black,

Remarks: Applicable door panel thickness 1–10mm

SUS mirror light

Structural function: 90° rotation by key, opening or closing

Uses: Generally suitable for file cabinets, letter boxes, chassis,

electrical boxes, mechanical equipment and various rice boxes

A3/SUS lock piece

**Feature Description:** 

电话: 13929897256 邮箱: 526202547@gg.com Add: Dubo Industrial Zone, Jinli Town, Gaoyao District, Zhaoqing City, Guangdong Province TEL: 13929897256 Email: 526202547@qq.com