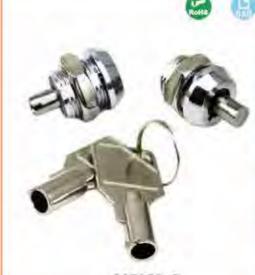

### **Feature Description:**

Material: zinc alloy base, handle, lock assembly Surface treatment: black, blue-gray, chrome-plated Structural function: the handle drives the handle fork two-point linkage diagram transmission mechanism for reference only

Uses: Generally suitable for all kinds of switch cabinet use Note: The key is optional with YS705 series key

# 特征说明:

· 村 质: 锌合金基度、手柄、键头组件

表面处理: 關色、直灰色、關铬

> 结构功能: 手術帮助框义两点联动图录的动机构仪供 88

用 道:一般這用于各种开关相体使用

注: 钥匙选配YS705款则钥匙