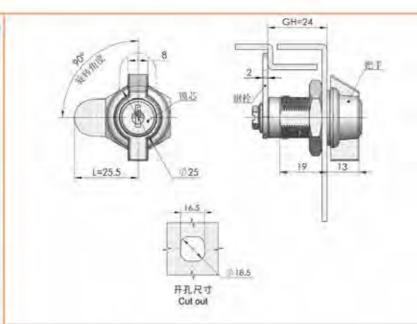

### MS101-1-1

特征说明: 质: 锌含金基壁 把手 酸铜钢栓

表面处理: 赋色、复物 结构功能:把学旋转90度实现开启或关闭

一般适用于配电站、机械设备和各种版 金箱体使用

法: 适用门板厚度1-5mm

### **Feature Description:**

Material: zinc alloy base, handle, carbon steel bolt

Surface treatment: black, chrome plated

Structural function: the handle is rotated 90 degrees to open or close Uses: Generally suitable for distribution boxes, mechanical

equipment and various sheet metal boxes Remarks: Applicable door panel thickness 1-5mm