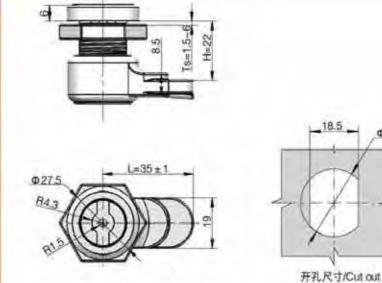

Feature Description:**

侧的孔内

Material: zinc alloy lock case, handle, A3 steel lock piece Surface treatment: black, chrome, gold, cyan, etc Structural function: Turn the handle on or off by adjusting the password

Uses: Generally suitable for use of sheet metal boxes such as file cabinets, drawer cabinets, lockers, and iron cabinets Remarks: Applicable door panel thickness 1–15mm

# 特征说明:

材 质: 符合金领壳, 把字。A3铜极片

表而处理: 無色、頭餡、金色、胃杏色等

> 经构功能: 通过调节图码旋转把手开启或关闭

2:一般造用于文件柜、抽屉柜、更衣柜。核 皮箱柜等版金组体使用

新 注:透閉门板厚度1-15mm

附 件



特征说明:

材质: PA型版

结构功能:通过钥匙旋转90°,开启或关闭

机床及钣金剂体使用

注: 适应门扳顺度1-10mm

途:一般透用于机械, 机柜, 配电器, 机械

泰面处理: 周色

曹桂

面

是觀

Luci

B锁

面質

板

语语

赞赞

手

gots 個

8 较

库

把

莊

吸

附

(2

品扣

是锁



面型 锁品

连至 杆员 物の

面发 板石 锁是

落 le 和高 锁点

手章 限品

位的

拉旦

较 2 链豆

冷库把手 Handle latch

附后

磁图 100 1







# **Feature Description:**

Material: PA plastic

Surface treatment: black

Structural function: 90° rotation by key to achieve opening or closing Uses: Generally suitable for chassis, cabinets, distribution boxes, machinery, machine tools and sheet metal boxes

Remarks: Adapt to the thickness of the door panel 1–10mm







# 特征说明:

·初 语: PA塑胶 表面处理: 侧包

益构功能: 過过销胜超期90°,开启政关闭

渝:一般适用于机箱、机柜、尼电箱、机械 机床及嵌金弧体使用

注: 造应门根原度1-10mm

# **Feature Description:**

Material: PA plastic

Surface treatment: black

Structural function: 90° rotation by key to achieve opening or closing Uses: Generally suitable for chassis, cabinets, distribution boxes,

machinery, machine tools and sheet metal boxes

Remarks: Adapt to the thickness of the door panel 1–10mm





Structural function: 90° rotation by key to