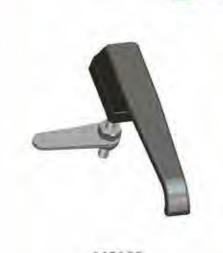

### MS101-1-1

特征说明: 质: 锌含金基壁 把手 酸铜钢栓

表面处理: 赋色、复物 结构功能:把学旋转90度实现开启或关闭

一般适用于配电站、机械设备和各种版 金箱体使用

法: 适用门板厚度1-5mm

### **Feature Description:**

Material: zinc alloy base, handle, carbon steel bolt

Surface treatment: black, chrome plated

Structural function: the handle is rotated 90 degrees to open or close Uses: Generally suitable for distribution boxes, mechanical

equipment and various sheet metal boxes Remarks: Applicable door panel thickness 1-5mm