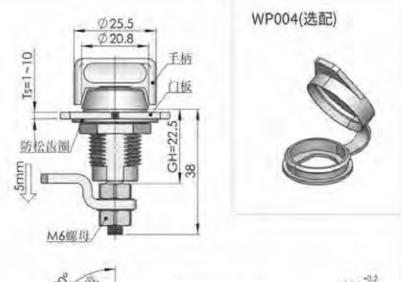

### 特征说明

N 版: 符合金额壳、孢芋、冷乳钢板钢格

家面处理: 關色、關格、關释關格

结构功能。伸缩式把手锁,特动把手215度实现升启 或关闭

用 總:一般進用于电柜 检测设备 机械 机床 等被金额体使用

庄: 适用门板顺度1-12mm

MS320

### 特征说明:

村 质:异合金侧壳、肥手、冷乳烟板锅栓

表面处理: 黑色、腹暗、腹锌铜栓

- 给棺材他: 伸續式把手購, 特动把手215度实现开启 或美闭

道:一般透用于电相、检测设备、机械、机体 學饭食部体使用

· 盆 注: 适用门板顺度1-12mm

电话: 13929897256 邮箱: 526202547@gg.com

连to