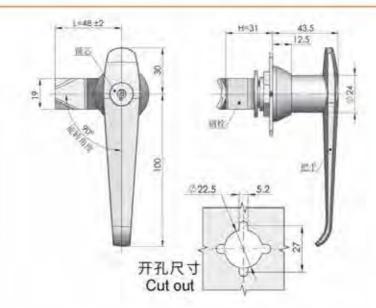

### MS101-1-1

特征说明: 质: 锌含金基壁 把手 酸铜钢栓

表面处理: 赋色、复物 结构功能:把学旋转90度实现开启或关闭

一般适用于配电站、机械设备和各种版 金箱体使用

法: 适用门板厚度1-5mm

### **Feature Description:**

Material: zinc alloy base, handle, carbon steel bolt

Surface treatment: black, chrome plated

Structural function: the handle is rotated 90 degrees to open or close Uses: Generally suitable for distribution boxes, mechanical

equipment and various sheet metal boxes Remarks: Applicable door panel thickness 1-5mm