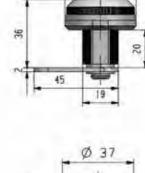

### MS101-1-1

特征说明: 质: 锌含金基壁 把手 酸铜钢栓

表面处理: 赋色、复物 结构功能:把学旋转90度实现开启或关闭

一般适用于配电站、机械设备和各种版 金箱体使用

法: 适用门板厚度1-5mm

### **Feature Description:**

Material: zinc alloy base, handle, carbon steel bolt

Surface treatment: black, chrome plated

Structural function: the handle is rotated 90 degrees to open or close Uses: Generally suitable for distribution boxes, mechanical

equipment and various sheet metal boxes Remarks: Applicable door panel thickness 1-5mm