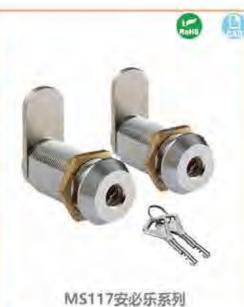

t: chrome plating

Structural function: 90° rotation by key to achieve opening or closing Uses: Generally suitable for vending machines, water vending

machines, game machines and various sheet metal boxes Remarks: Applicable door panel thickness 1–10mm

地址: 广东省肇庆市高要区金利镇都播工业区



### 特征说明:

· 枝 质; 符合金额壳。 锁芯、A3侧侧片

- 表面处理: 智慧

您阿功能: 通过钥匙旋转90°、安观开启或关闭

選:一般選用于自动售卖机、售水机、高戏机 及各种吸引板金额体

注: 适用门柜顺座1-10mm



MS116-2/3

### 特征说明:

材 质: 符合盒锁壳、耐芯、A3铜锁片

- 想面处理: 吸憶

电话: 13929897256

Add: Dubo Industrial Zone, Jinli Town, Gaoyao District, Zhaoqing City, Guangdong Province TEL: 13929897256 Email: 526202547@qq.com

首构功能:通过钥匙起转90°。实现升启或关闭

途:一封运用于自动售卖机、售水机、粉炒机 及各种版面版金稿体

邮箱: 526202547@gg.com

> 益 注: 适用门板厚度7-10mm

附

鲁季

锁

面

是觀

20日刊

B锁

面影

是製

pure

智力

赞锁

手

stops 個 (1)

出较

豆链

库 神把

手

斑

板

和言





### 特征说明:

材 质: 评合金领売、锁芯、A3钢钢片

造构功能:通过捐勤趋耗90°,实现开启或关闭

6:一般适用于自动售卖机。替水机、游戏机 及各种叛型版金箱体

注: 适用门板厚度1-10mm



### **Feature Description:**

Material: zinc alloy lock shell, lock cylinder, A3 steel lock piece Surface treatment: chrome plating

Structural function: 90° rotation by key to achieve opening or closing Uses: Generally suitable for all kinds of advertising light boxes, letter boxes, cash registers, vending machines and various sheet metal boxes

Remarks: Applicable door panel thickness 1–10mm



### 特征说明:

材 順: 特合金顺売。關芯、A3階號片

表面处理: 偿格

请例功能: 通过钥匙旋转90°,实现开启或关闭

途一般適用子文件框,值根槽、机锗。框 额。 机械设备及各种版金票体使用

注: 适用门板厚度1·10mm

### **Feature Description:**

Material: zinc alloy lock shell, lock cylinder, A3 steel lock piece Surface treatment: chrome plating

Structural function: 90° rotation by