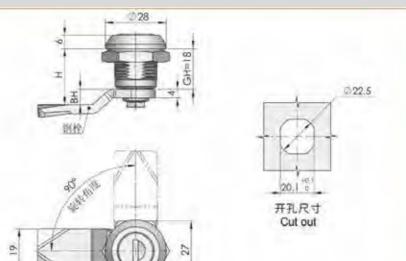

ng Structural function: 90° rotation by key to achieve opening or closing

开孔尺寸

Cut out

Uses:General trial for distribution boxes, distribution cabinets, machinery, machine tools and various sheet metal boxes Remarks: Adapt to the thickness of the door panel 1–3mm



### **Feature Description:**

Material: zinc alloy lock shell, lock cylinder, A3 steel lock piece Surface treatment: nickel plating, chrome plating Structural function: 90° rotation by key to achieve opening or closing

Uses:General trial for distribution boxes, distribution cabinets, machinery, machine tools and various sheet metal boxes Remarks: Adapt to the thickness of the door panel 1–3mm



# 特征说明:

特征说明

表面处理: 個問、閱語

-树 版: 探告金细壳。银芯、A3铜银片

-- 表面处理: 盟程、盟籍

。结构功能:通过钥匙旋转90°,实现开启或关闭

及各种振金箱体使用

MS705-3D

高 注: 這四门板厚度1-3mm



### **Feature Description:**

L=45 ±2

Material: zinc alloy lock shell, lock cylinder, A3 steel lock piece Surface treatment: nickel plating, chrome plating Structural function: 90° rotation by key to achieve opening or closing

Uses: General trial for distribution boxes, distribution cabinets, machinery, machine tools and various sheet metal boxes Remarks: Adapt to the thickness of the door panel 1–3mm



MS705-3E

材 质: 锌合金铁架、制芯、A3铜银片

及各种临金箱体使用

· 首 任: 透应门版师思1-3mm

- 适构功能: 质过铜邮旋转90°。实现开启致关闭

这:一般试用于配电筒。配电柜、机械、机床





手手

Stop III (2

出较

豆链

库 神把 手手

斑 吸

附

柱

南京

是製

Pue 搭

品扣

赞赞

手

stops 個

易较

豆链

库

斑

附

P 把

(2

板

版 of

链豆

磁图

100 1

特征说班:



MS705-27/36/40/62



MS705-62S



材 原: 综合金/SUS侧壳、调芯、A3/SUS侧片

途」一般這用子文件指。信提稿、机箱、电

籍。机械设备及各种版金箱体使用

地址: 广东省肇庆市高要区金利镇都播工业区

·表面处理、综合金楷格