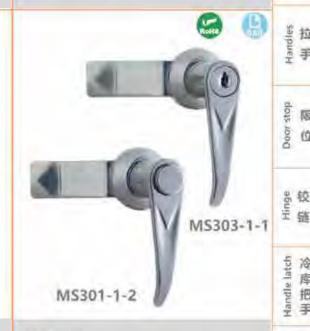

### **Feature Description:**

Material: zinc alloy base, handle, carbon steel bolt Surface treatment: black, chrome plated Structural function: the handle is rotated 90 degrees to open or close Uses: Generally suitable for distribution boxes, mechanical equipment and various sheet metal boxes

Remarks: Applicable door panel thickness 1-5mm



### **Feature Description:**

Material: zinc alloy base, handle, carbon steel bolt Surface treatment: chrome plated Structural function: the handle is rotated 90 degrees to open or close Uses: Generally suitable for distribution boxes, mechanical equipment and various sheet metal boxes Remarks: Applicable door panel thickness 1-5mm



### 特征说明:

>材 质; 综合金基度, 把手, 改纲训拴

表面处理、原色、提信

> 结构功能: 尼手旋到90度变现升启或关闭

途:一般适用于配电筒、机械设备和各种板 金額体使用

注: 透用门板/// 1-5mm



### 特征说明:

村 版: 符合金基度、把手、侧侧微栓

表面处理: 網絡

- 錯愕功能: 尼手提转90度实现开启或关闭

途:一般活用于配电弧、机械设备和各种板 全額体使用

经: 通用门板原度1-5mm

莊

附

面

B锁

面高

是機

purg

のお扣

赞赞

拉 手手

stop 個

易较

豆链

库

手

莊

吸

章 把

(1)

粄

连红

杆のな

物の

拉巴

手车

磁图

100 元



### 特征说明:

表面处理:献色、复拍

结构功能: 把学旋转90度实现开启或关闭

材 质: 锌含金基亚 把手、碳樹柳栓

一般适用于配电站。机械设备和各种版 金稽体使用

法: 适用门板顺度1-5mm



### **Feature Description:**

Material: zinc alloy base, handle, carbon steel bolt

Surface treatment: black, chrome plated

Structural function: the handle is rotated 90 degrees to open or close Uses: Generally suitable for distribution boxes, mechanical

equipment and various sheet metal boxes

Remarks: Applicable door panel thickness 1-5mm



MS304-2-1

# 旋转角层 ■升孔尺寸

### 特征说明:

材 語:協合食品度、肥手、前額銀栓

表面处理: 图色、腹陷

- 结构功能: 把手旋转90度实现开启或关闭

途:一般返用于配电箱。 机械设备物各种板 金箱体使