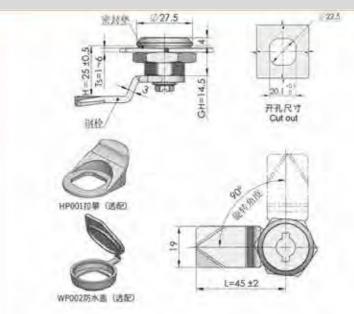

Remarks: Applicable door panel thickness 1–10mm

WP002防水盖 (选配)

MS722

箱,机械设备及各种板金销体使用

地址: 广东省肇庆市高要区金利镇都播工业区