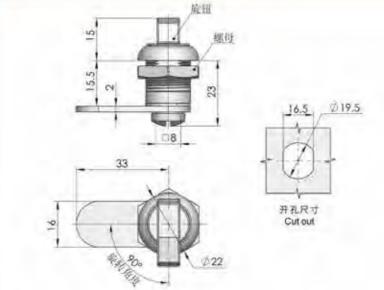

### MS101-1-1

特征说明: 质: 锌含金基壁 把手 酸铜钢栓

表面处理: 赋色、复物 结构功能:把学旋转90度实现开启或关闭

一般适用于配电站、机械设备和各种版 金箱体使用

法: 适用门板厚度1-5mm

### **Feature Description:**

Material: zinc alloy base, handle, carbon steel bolt

Surface treatment: black, chrome plated

Structural function: the handle is rotated 90 degrees to open or close Uses: Generally suitable for distribution boxes, mechanical

equipment and various sheet metal boxes Remarks: Applicable door panel thickness 1-5mm