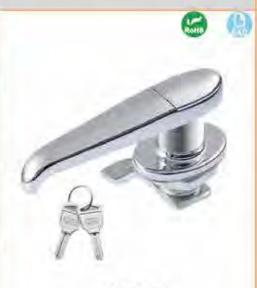

### MS101-1-1

特征说明: 质: 锌含金基壁 把手 酸铜钢栓

表面处理: 赋色、复物 结构功能:把学旋转90度实现开启或关闭

一般适用于配电站、机械设备和各种版 金箱体使用

法: 适用门板厚度1-5mm

### **Feature Description:**

Material: zinc alloy base, handle, carbon steel bolt

Surface treatment: black, chrome plated

Structural function: the handle is rotated 90 degrees to open or close Uses: Generally suitable for distribution boxes, mechanical

equipment and various sheet metal boxes Remarks: Applicable door panel thickness 1-5mm