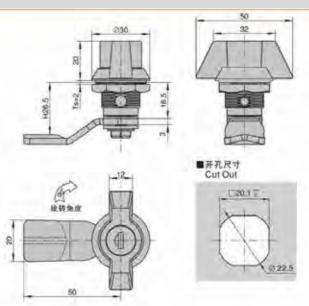

### 特征说明:

>材 质;锌含金基度、把手、碳钢钢栓

- 表面处理: 黑色、镀铝

>结构功能: 尼手旋转90度实现开启或关闭

途:一般适用于祝电箱。机械设备和各种板 全箱体使用

MS19-2-2

注: 透照门板侧度1-5mm

### **Feature Description:**

Material: zinc alloy base, handle, carbon steel bolt Surface treatment: black, chrome plated

Structural function: the handle is rotated 90 degrees to open or close Uses: Generally suitable for distribution boxes, mechanical

equipment and various sheet metal boxes

Remarks: Applicable door panel thickness 1–5mm