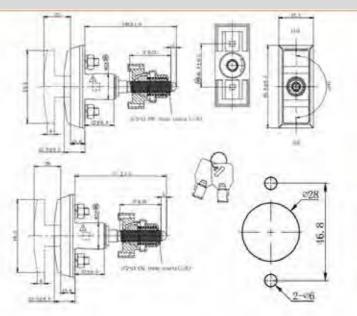

材 题: 铝合金基层。把手,碳铜构栓 泰面处理: 侧色、白色、螺穿泥栓 

途:一般透用于各种开关程体他用 证:手柄不可证力驱动,手柄承顺拉力:100N

### **Feature Description:**

Material: zinc alloy base, handle, carbon steel bolt Surface treatment: black, white, galvanized steel bolt structure Function: handle drives fork linkage

Uses: Generally suitable for all kinds of switch cabinet use Remarks: The handle should not be moved too hard, and the handle carries a tensile force of 100