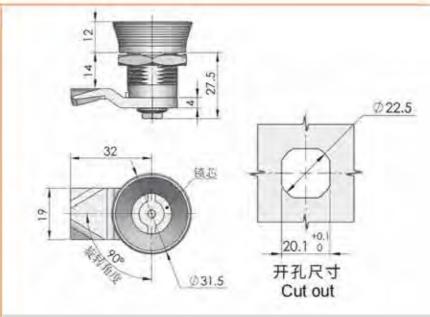

distribution cabinets,

machinery, machine tools and various sheet metal boxes Remarks: Adapt to the thickness of the door panel 1–3mm



MS705-3B

### 特征说明:

> 初 語: 符合全频亮、锆芯、A3频型片、弹簧

表面处理:医视、医格

结构功能: 過过明點接頭90" 实现开启或关闭

途:一般試用于配电器、配电枢、机械、机床 及資种版金積体使用

注: 适应门板厚度1-3mm

邮箱: 526202547@gg.com 地址: 广东省肇庆市高要区金利镇都播工业区 电话: 13929897256 Add: Dubo Industrial Zone, Jinli Town, Gaoyao District, Zhaoqing City, Guangdong Province TEL: 13929897256 Email: 526202547@qq.com



음족 - 锁

草柱

面

是锁

Luci

る気料

B锁

面高

是機

pug

のお知

赞锁

五拉

手手

stops 個

易较

至链

latch 库 神把

手

斑

吸

附

(2

粄



平 100 面型 锁品

连扣 杆员 物の 面党

锁是 搭B 和高

板石

拉旦 手草

限品 位的

较品 链三

冷库把手 Handle latch

磁图 100 元

附后

MS705-K02

### 特征说明:

材 原: 符合金撰売。 順芯、A3個競片 表面处理: 関係、版格

遗构功能: 画过钥匙旋转90° 多现开启或美闭

道:一般试用于配纯粒、配电柜、机械、机床 及各种镀金棉体使用

注: 适应门版原题1-3mm



### **Feature Description:**

Material: zinc alloy lock shell, lock cylinder, A3 steel lock piece Surface treatment: nickel plating, chrome plating Structural function: 90° rotation by key to achieve opening or closing Uses: General trial for distribution boxes, distribution cabinets, machinery, machine tools and various sheet metal boxes

Remarks: Adapt to the thickness of the door panel 1–3mm



### 特征说明:

材 版: 每合金额壳、顺芯、A3钢钢片 夏盛处理: 迂闊、 價格 结构功能:通过钥匙旋转90°,实现开启截关闭 道:一般就用子配电机、配电框、机械、机床

及各种版金领体使用 注: 适应门板厚度1-3mm



### **Feature Description:**

Material: zinc alloy lock shell, lock cylinder, A3 steel lock piece Surface treatment: nickel plating, chrome plating Structural function: 90° rotation by key to achieve opening or closing Uses: General trial for distribution boxes, distribution cabi