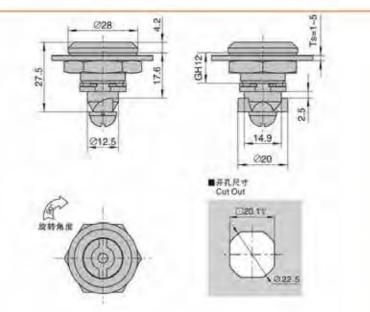

# 特征说明:

MS101-1-15

途:一般边用于配理师, 机械设备和器种板

· 信柯功能: 把手旋转90度实现开启或关闭

金桶体使用

经: 适用门板厚度1-5mm

材 题: SUS304不透润 表面处理: 位益、順而

Surface treatment: brushed, mirrored

Structural function: the handle is rotated 90 degrees to open or close

equipment and various sheet metal boxes

### **Feature Description:**

Material: SUS304 stainless steel

Uses: Generally suitable for distribution boxes, mechanical

Remarks: Applicable door panel thickness 1–5mm