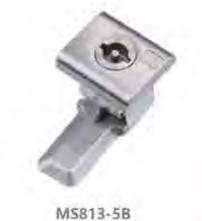

SUS lock shell, handle, SUS lock piece Surface treatment: SUS mirror light

Material: zinc alloy/SUS lock shell, handle, SUS lock piece

Structural function: 90° rotation by key, opening or closing

Remarks: Applicable door panel thickness 1–10mm

Uses: Generally suitable for file cabinets, letter boxes, chassis,

electrical boxes, mechanical equipment and various rice boxes

Structural function: 90° rotation by key, opening or closing Uses: Generally suitable for file cabinets, letter boxes, chassis, electrical boxes, mechanical equipment and various rice boxes Remarks: Applicable door panel thickness 1–10mm



# 特征说明:

材 版: 锌合金/SUS铆壳、 帧芯、 SUS铆片

表面处理: 符合金徵格、單色、SUS能光

结构功能: 通过钥匙旋转90°、开启或关闭

途:一般透明于文件柜。信报箱。机桶、电 籍。机械设备及各种版金器体使用

注: 週知门板厚度1-10mm







stops 個 (2

易较 豆链

库

把 手

斑 吸

> 附 件



特征说明:

· 材 歷: SUS研究。 颇芯、SUS预片

表面处理: SUS領光

島构功能: 通过销账旋转90°,开启或关闭

用 途:一般适用于文件柜、信报箱。机筑 电 物、机械设备及各种版金给体使用

注: 透用门指师屋T-10mm

开孔尺寸



鲁季

- 镇

直柱

B锁

面質

5 捌

后搭

智品和

赞锁

手

stop 個

8 较

库

把

手

斑

吸

附

(2

板

手号 御旨

B ŏ

面量 锁品

连ti 杆员 物の 面党

板石

锁是

落 le 和言

拉三

限ots 位

铰; 链豆

冷库把手 Handle latch

磁图 服 章

特征说明:

附后



# 特征说明:

材 质、协合金额壳、额芯、A3偏微片

结构功能:通过相值加速590° 实现开启或关闭

MS815-1

途: 一般适用于文件税、信服箱、机箱、电 **南、初信设备及各种质金箱体使用** 

注: 适用门板厚度1-10mm



# **Feature Description:**

Material: zinc alloy lock shell, plastic handle, A3 steel lock piece Surface treatment: chrome plating

Structural function: 90° rotation by key to achieve opening or closing Uses: Generally suitable for file cabinets, letter boxes, chassis, electrical boxes, mechanical equipment and various sheet metal boxes

Remarks: Appl