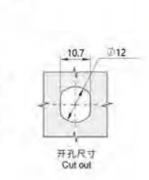

ally suitable for file cabinets, letter boxes, chassis, electrical boxes, mechanical equipment and various sheet metal boxes

Remarks: Applicable door panel thickness 1–10mm



### MS101-9

材 語: 锌含金额壳、椒芯、A3锅燃料

备 注: 适用门板厚度1-10mm

-结构功能: 通过钥匙旋转90°,享现开启或关闭

途:一般适用于文件柜。信服箱。机箱。电

租。 机械设备及各种级金箱体使用

### **Feature Description:**

Material: zinc alloy lock shell, lock cylinder, A3 steel lock piece Surface treatment: chrome plating

Structural function: 90° rotation by key to achieve opening or closing Uses: Generally suitable for file cabinets, letter boxes, chassis, electrical boxes, mechanical equipment and various sheet metal boxes

Remarks: Applicable door panel thickness 1–10mm

电话: 13929897256 邮箱: 526202547@gg.com



**Feature Description:** 

metal boxes

Surface treatment: chrome plating



# MS102-1

是锁 trol 20日村

음족 豆 锁

直柱

面

B锁

面影 板 点機

招 最初 赞赞

手手

出较 豆链

库 神把 辛季

莊 吸

附 件

特征说明: · 数 原: 探合金锁壳、锈芯、A3网络片

- 衰高处理: 國籍

语构功能: 通过钥匙旋转90°、实见开启或关闭

億:一般适用于文件柜。值据箱、机箱、电 箱 机械设备及各种版金箱体使用

债 注 适阻门极邓度1-10mm

■开孔尺寸 Cut Out

Material: zinc alloy lock shell, lock cylinder, A3 steel lock piece

Structural function: 90° rotation by key to achieve opening or closing

Uses: Generally suitable for file cabinets, letter boxes, chassis,

Remarks: Applicable door panel thickness 1–10mm

electrical boxes, mechanical equipment and various sheet



MS102-6

### **Feature Description:**

Material: zinc alloy lock shell, lock cylinder

Surface treatment: chrome plating

Structural function: open by key rotation 180°, lock cylinder press closed Uses: Generally suitable for all kinds of advertising l