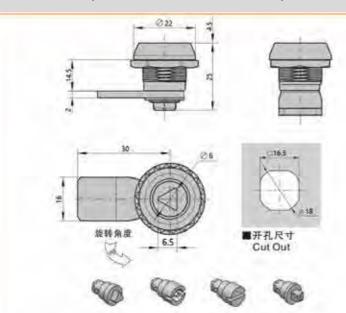

五拉

手手

stops 個

易较

至链

latch 库 神把

手

斑

吸

附

(2

粄



平 100 面型 锁品

连扣 杆员 物の 面党

锁是 搭B 和高

板石

拉旦 手草

限品 位的

较品 链三

冷库把手 Handle latch

磁图 100 元

附后

MS705-K02

### 特征说明:

材 原: 符合金撰売。 順芯、A3個競片 表面处理: 関係、版格

遗构功能: 画过钥匙旋转90° 多现开启或美闭

道:一般试用于配纯粒、配电柜、机械、机床 及各种镀金棉体使用

注: 适应门版原题1-3mm



### **Feature Description:**

Material: zinc alloy lock shell, lock cylinder, A3 steel lock piece Surface treatment: nickel plating, chrome plating Structural function: 90° rotation by key to achieve opening or closing Uses: General trial for distribution boxes, distribution cabinets, machinery, machine tools and various sheet metal boxes

Remarks: Adapt to the thickness of the door panel 1–3mm



### 特征说明:

材 版: 每合金额壳、顺芯、A3钢钢片 夏盛处理: 迂闊、 價格 结构功能:通过钥匙旋转90°,实现开启截关闭 道:一般就用子配电机、配电框、机械、机床

及各种版金领体使用 注: 适应门板厚度1-3mm



### **Feature Description:**

Material: zinc alloy lock shell, lock cylinder, A3 steel lock piece Surface treatment: nickel plating, chrome plating Structural function: 90° rotation by key to achieve opening or closing Uses: General trial for distribution boxes, distribution cabinets, machinery, machine tools and various sheet metal boxes Remarks: Adapt to the thickness of the door panel 1-3mm



### **Feature Description:**

Material: zinc alloy/SUS lock shell, handle, A3/SUS lock piece Surface treatment: zinc alloy chrome plating, black, SUS mirror light Structural function: 90° rotation by key, opening or closing Uses: Generally suitable for file cabinets, letter boxes, chassis,

electrical boxes, mechanical equipment and various rice boxes Remarks: Applicable door panel thickness 1–1