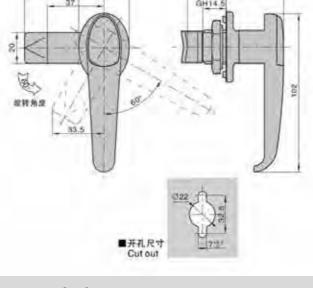

### 特征说明:

>材 质;锌含金基度、把手、碳钢钢栓

- 表面处理: 黑色、镀铝

>结构功能: 尼手旋转90度实现开启或关闭

途:一般适用于祝电箱。机械设备和各种板 全箱体使用

MS19-2-2

注: 透照门板侧度1-5mm

### **Feature Description:**

Material: SUS304 stainless steel

Surface treatment: brushed, mirrored

Structural function: the handle is rotated 90 degrees to open or close

Uses: Generally suitable for distribution boxes, mechanical

equipment and various sheet metal boxes Remarks: Applicable door panel thickness 1–5mm