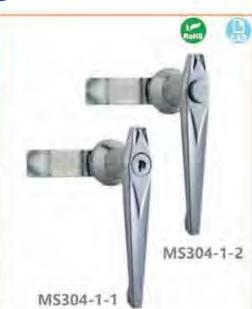

distribution boxes, mechanical equipment and various sheet metal boxes

Remarks: Applicable door panel thickness 1-5mm



### **Feature Description:**

Material: zinc alloy base, handle, carbon steel bolt Surface treatment: chrome plated Structural function: the handle is rotated 90 degrees to open or close Uses: Generally suitable for distribution boxes, mechanical equipment and various sheet metal boxes Remarks: Applicable door panel thickness 1-5mm



### 特征说明:

>材 质; 综合金基度, 把手, 改纲训拴

表面处理、原色、提信

> 结构功能: 尼手旋到90度变现升启或关闭

途:一般适用于配电筒、机械设备和各种板 金額体使用

注: 透用门板/// 1-5mm



### 特征说明:

村 版: 符合金基度、把手、侧侧微栓

表面处理: 網絡

- 錯愕功能: 尼手提转90度实现开启或关闭

途:一般活用于配电弧、机械设备和各种板 全額体使用

经: 通用门板原度1-5mm

莊

附

面

B锁

面高

是機

purg

のお扣

赞赞

拉 手手

stop 個

易较

豆链

库

手

莊

吸

章 把

(1)

粄

连红

杆のな

物の

拉巴

手车

磁图

100 元



### 特征说明:

表面处理:献色、复拍

结构功能: 把学旋转90度实现开启或关闭

材 质: 锌含金基亚 把手、碳樹柳栓

一般适用于配电站。机械设备和各种版 金稽体使用

法: 适用门板顺度1-5mm



### **Feature Description:**

Material: zinc alloy base, handle, carbon steel bolt

Surface treatment: black, chrome plated

Structural function: the handle is rotated 90 degrees to open or close Uses: Generally suitable for distribution boxes, mechanical

equipment and various sheet metal boxes

Remarks: Applicable door panel thickness 1-5mm



MS304-2-1

# 旋转角层 ■升孔尺寸

### 特征说明:

材 語:協合食品度、肥手、前額銀栓

表面处理: 图色、腹陷

- 结构功能: 把手旋转90度实现开启或关闭

途:一般返用于配电箱。 机械设备物各种板 金箱体使用

地址:广东省肇庆市高要区金利镇都播工业区

注: 這用门仮即度1-5mm

### **Feature Description:**

Add: Dubo Industrial Zone, Jinli Town, Gaoyao District, Zhaoqing City, Guangdong Province TEL: 13929897256 Email: 526202547@qq.com

电话: 13929897256

Mater