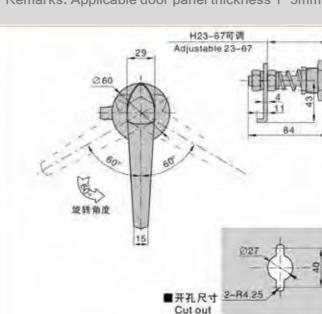

H23-67可调 Adjustable 23-67

equipment and various sheet metal boxes Remarks: Applicable door panel thickness 1–5mm