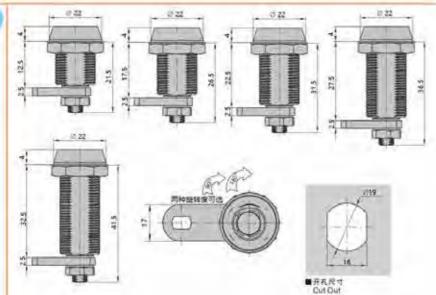

### MS101-1-1

特征说明: 质: 锌含金基壁 把手 酸铜钢栓

表面处理: 赋色、复物 结构功能:把学旋转90度实现开启或关闭

一般适用于配电站、机械设备和各种版 金箱体使用

法: 适用门板厚度1-5mm

### **Feature Description:**

Material: zinc alloy base, handle, carbon steel bolt

Surface treatment: black, chrome plated

Structural function: the handle is rotated 90 degrees to open or close Uses: Generally suitable for distribution boxes, mechanical

equipment and various sheet metal boxes Remarks: Applicable door panel thickness 1-5mm