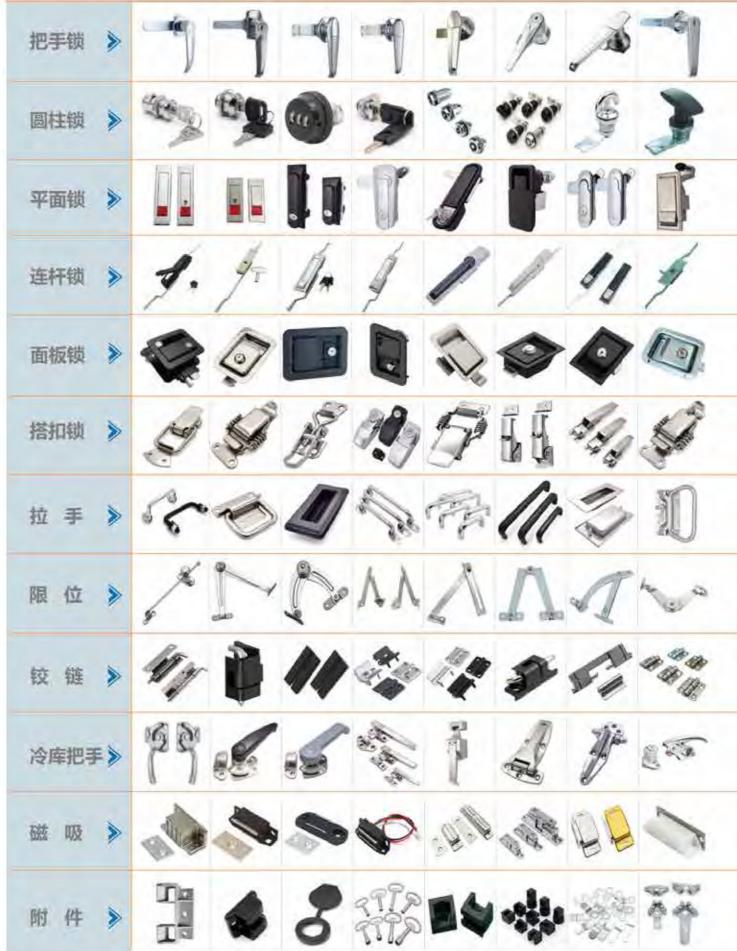

# 广东一诺精密技术科技有限公司 Guangdong Yinuo Precision Technology Co., Ltd

# 地址: 广东省肇庆市高要区金利镇都播工业区

Add: Dubo Industrial Zone, Jinli Town, Gaoyao District, Zhaoqing City, Guangdong Province

电话: 13929897256

TEL: 13929897256

邮箱: 526202547@qq.com

Email: 526202547@qq.com





### 应用行业



### 解决方案的可信赖合作伙伴

### 电力成套



### 服务器机房



### 发电机组



### 工业机床设备





### 自动化设备行业



### 高铁/地铁运输



### 特种车辆



### LED显示屏









### 您解决方案的可信赖合作伙伴

### 试验箱设备



### 环保设备



### 锂电检测设备



### 新能源充电桩



### 厨具设备



### 医疗设备



### 监控操作台





### 航空箱



地址: 广东省肇庆市高要区金利镇都播工业区 电话: 13929897256 邮箱: 526202547@qq.com
Add: Dubo Industrial Zone, Jinli Town, Gaoyao District, Zhaoqing City, Guangdong Province TEL: 13929897256 Email: 526202547@qq.com



### 应用行业



空压机设备



### 办公文件柜



### 铁塔户外机柜









Handle H

英國

草柱

三锁

面

是額

10日本

B钡

面。

是機

pue語

のお知

锁锁

F F

B 图

出较

豆链

latch 库 把

磁

吸

附

位

粄

袋 &

链豆



### MS101-1-1

特征说明: 质: 锌含金基壁 把手 酸铜钢栓

表面处理: 赋色、复物 结构功能:把学旋转90度实现开启或关闭

一般适用于配电站、机械设备和各种版 金箱体使用

法: 适用门板厚度1-5mm



### **Feature Description:**

Material: zinc alloy base, handle, carbon steel bolt

Surface treatment: black, chrome plated

Structural function: the handle is rotated 90 degrees to open or close Uses: Generally suitable for distribution boxes, mechanical

equipment and various sheet metal boxes Remarks: Applicable door panel thickness 1-5mm



# 特征说明:

MS101-1-15

途:一般边用于配理师, 机械设备和器种板

· 信柯功能: 把手旋转90度实现开启或关闭

金桶体使用

经: 适用门板厚度1-5mm

材 题: SUS304不透润 表面处理: 位益、順而

Surface treatment: brushed, mirrored

Structural function: the handle is rotated 90 degrees to open o