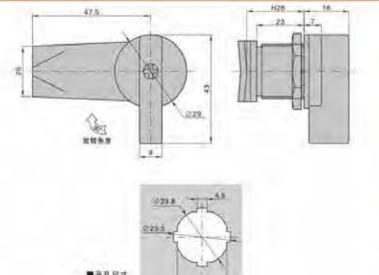

### 特征说明:

>材 质;锌含金基度、把手、碳钢钢栓

- 表面处理: 黑色、镀铝

>结构功能: 尼手旋转90度实现开启或关闭

途:一般适用于祝电箱。机械设备和各种板 全箱体使用

MS19-2-2

注: 透照门板侧度1-5mm

### **Feature Description:**

Material: SUS304 stainless steel

Surface treatment: brushed, mirrored

Structural function: the handle is rotated 90 degrees to open or close

Uses: Generally suitable for distribution boxes, mechanical

equipment and various sheet metal boxes Remarks: Applicable door panel thickness 1–5mm