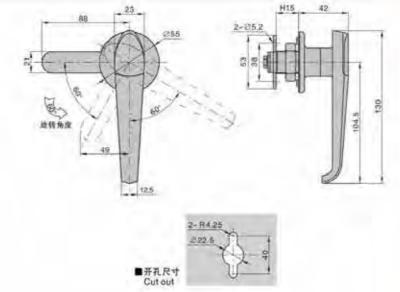

材 题: 铝合金基层。把手,碳铜构栓 泰面处理: 侧色、白色、螺穿泥栓 

途:一般透用于各种开关程体他用 证:手柄不可证力驱动,手柄承顺拉力:100N

### **Feature Description:**

Material: zinc alloy base, handle, carbon steel bolt Surface treatment: black, white, galvanized steel bolt structure Function: handle drives fork linkage

Uses: Generally suitable for all kinds of switch cabinet use Remarks: The handle should not be moved too hard, and the handle carries a tensile force of 100

# 旋转角度 ■开孔尺寸