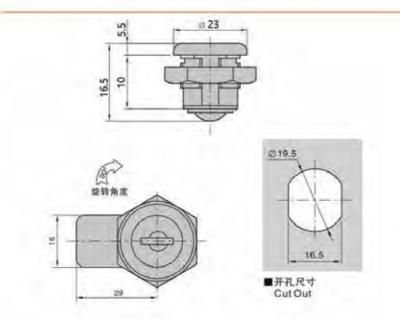

### MS101-1-1

特征说明: 质: 锌含金基壁 把手 酸铜钢栓

表面处理: 赋色、复物 结构功能:把学旋转90度实现开启或关闭

一般适用于配电站、机械设备和各种版 金箱体使用

法: 适用门板厚度1-5mm

### **Feature Description:**

Material: zinc alloy base, handle, carbon steel bolt

Surface treatment: black, chrome plated

Structural function: the handle is rotated 90 degrees to open or close Uses: Generally suitable for distribution boxes, mechanical

equipment and various sheet metal boxes Remarks: Applicable door panel thickness 1-5mm

# 旋转角度 ■开孔尺寸