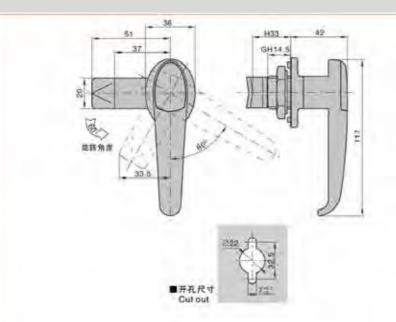

### MS101-1-1

特征说明: 质: 锌含金基壁 把手 酸铜钢栓

表面处理: 赋色、复物 结构功能:把学旋转90度实现开启或关闭

一般适用于配电站、机械设备和各种版 金箱体使用

法: 适用门板厚度1-5mm

### **Feature Description:**

Material: zinc alloy base, handle, carbon steel bolt

Surface treatment: black, chrome plated

Structural function: the handle is rotated 90 degrees to open or close Uses: Generally suitable for distribution boxes, mechanical

equipment and various sheet metal boxes Remarks: Applicable door panel thickness 1-5mm