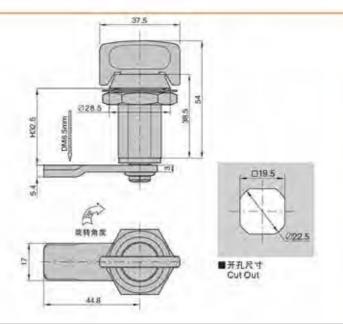

### MS101-1-1

特征说明: 质: 锌含金基壁 把手 酸铜钢栓

表面处理: 赋色、复物 结构功能:把学旋转90度实现开启或关闭

一般适用于配电站、机械设备和各种版 金箱体使用

法: 适用门板厚度1-5mm

### **Feature Description:**

Material: zinc alloy base, handle, carbon steel bolt

Surface treatment: black, chrome plated

Structural function: the handle is rotated 90 degrees to open or close Uses: Generally suitable for distribution boxes, mechanical

equipment and various sheet metal boxes Remarks: Applicable door panel thickness 1-5mm