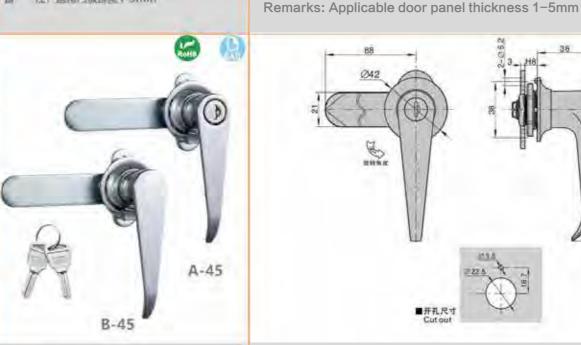

### MS101-1-1

特征说明: 质: 锌含金基壁 把手 酸铜钢栓

表面处理: 赋色、复物 结构功能:把学旋转90度实现开启或关闭

一般适用于配电站、机械设备和各种版 金箱体使用

法: 适用门板厚度1-5mm

### **Feature Description:**

Material: zinc alloy base, handle, carbon steel bolt

Surface treatment: black, chrome plated

Structural function: the handle is rotated 90 degrees to open or close Uses: Generally suitable for distribution boxes, mechanical

equipment and various sheet metal boxes Remarks: Applicable door panel thickness 1-5mm