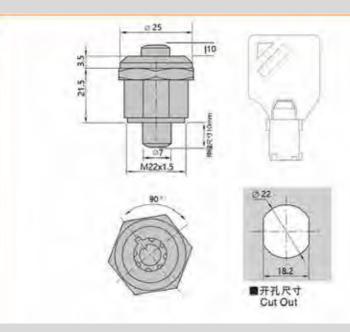

### **Feature Description:**

Material: zinc alloy lock shell, lock cylinder

Surface treatment: chrome plating

Structural function: open by key rotation 180°, lock cylinder press closed Uses: Generally suitable for all kinds of advertising light boxes, letter boxes, cash registers, vending machines and various

sheet metal boxes Remarks: Applicable door panel thickness 1–10mm

地址: 广东省肇庆市高要区金利镇都播工业区

### 特征说明:

电话: 13929897256

Add: Dubo Industrial Zone, Jinli Town, Gaoyao District, Zhaoqing City, Guangdong Province TEL: 13929897256 Email: 526202547@qq.com

材 质: 锌合金锁壳、圆芯

表面处理: 回語

适构功能:通过钥匙旋转180°并启、模芯接压关闭

途:一般适用于各种广告灯箱。信根稻、收 福箱, 作货机及各种侦查箱体使用

### **Feature Description:**

Material: zinc alloy lock shell, lock cylinder Surface treatment: chrome plating

Structural function: open by key rotation 180°, lock cylinder press closed Uses: Generally suitable for all kinds of advertising light boxes,

letter boxes, cash registers, vending machines and various sheet metal boxes

Remarks: Applicable door panel thickness 1–10mm

MS102-8