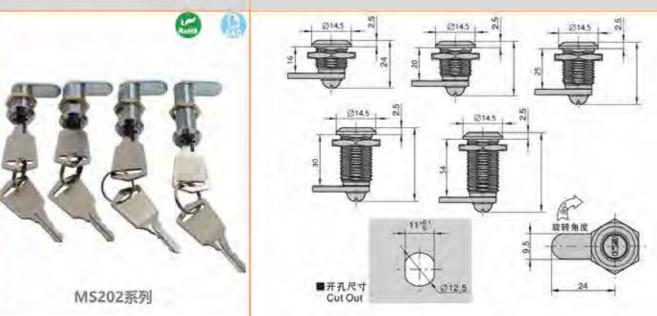

### MS101-1-1

特征说明: 质: 锌含金基壁 把手 酸铜钢栓

表面处理: 赋色、复物 结构功能:把学旋转90度实现开启或关闭

一般适用于配电站、机械设备和各种版 金箱体使用

法: 适用门板厚度1-5mm

### **Feature Description:**

Material: zinc alloy base, handle, carbon steel bolt

Surface treatment: black, chrome plated

Structural function: the handle is rotated 90 degrees to open or close Uses: Generally suitable for distribution boxes, mechanical

equipment and various sheet metal boxes Remarks: Applicable door panel thickness 1-5mm