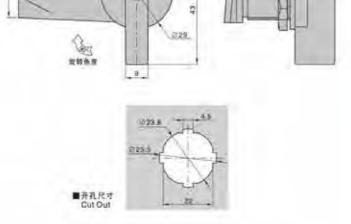

atment: chrome plating

Structural function: 90° rotation by key to achieve opening or closing Uses: Generally suitable for file cabinets, letter boxes, chassis, electrical boxes, mechanical equipment and various sheet metal boxes

Remarks: Applicable door panel thickness 1–10mm





### 特征说明:

材 简:锌含金铜壳、侧芯、A3铜侧片 表面处理: 板棺

信仰功能: 通过钥匙旋到90°。实现开启或关闭

途: 一般透用于文件柜, 信服箱, 机箱, 电 箱 机械设备及各种钣金额体使用

注: 造用门板顺度1-10mm

### **Feature Description:**

Material: zinc alloy lock shell, lock cylinder, A3 steel lock piece Surface treatment: chrome plating

Structural function: 90° rotation by key to achieve opening or closing Uses: Generally suitable for file cabinets, letter boxes, chassis, electrical boxes, mechanical equipment and various sheet metal boxes

Remarks: Applicable door panel thickness 1–10mm





Material: zinc alloy lock shell, lock cylinder, A3 steel lock piece

Structural function: 90° rotation by key to achieve opening or closing

electrical boxes, mechanical equipment and various sheet

Uses: Generally suitable for file cabinets, letter boxes, chassis,

Material: zinc alloy lock shell, lock cylinder, A3 steel lock piece

Structural function: 90° rotation by key to achieve opening or closing

Uses: Generally suitable for file cabinets, letter boxes, chassis,

Remarks: Applicable door panel thickness 1–10mm

地址: 广东省肇庆市高要区金利镇都播工业区

electrical boxes, mechanical equipment and various sheet

Remarks: Applicable door panel thickness 1–10mm

**Feature Description:** 

metal boxes

**Feature Description:** 

metal boxes

Surface treatment: chrome plating

Surface treatment: chrome pl