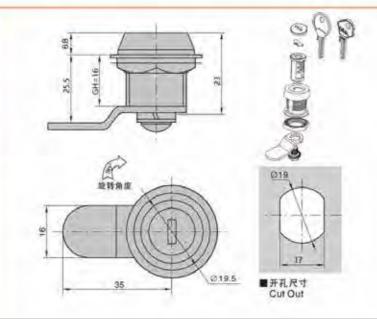

### MS101-1-1

特征说明: 质: 锌含金基壁 把手 酸铜钢栓

表面处理: 赋色、复物 结构功能:把学旋转90度实现开启或关闭

一般适用于配电站、机械设备和各种版 金箱体使用

法: 适用门板厚度1-5mm

### **Feature Description:**

Material: zinc alloy base, handle, carbon steel bolt

Surface treatment: black, chrome plated

Structural function: the handle is rotated 90 degrees to open or close Uses: Generally suitable for distribution boxes, mechanical

equipment and various sheet metal boxes Remarks: Applicable door panel thickness 1-5mm