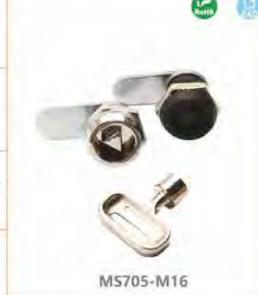

### **Feature Description:**

Surface treatment: chrome plating

Structural function: 360° locking by key rotation

metal boxes

MS705-18锌合金系列

MS705-18S不锈钢系列

### 特征说明:

材 版: 修合金/SUS備壳、 W芯、A3/SUS锁片 表面处理: 综合金领悟、原色、SUS偏光

结构功能: 通过钥匙旋转90°,开启或类闭

途: 一般透用于文件柜, 佩抱帽, 机轴, 电 翰、机械设备及各种版金原体使用

签 注: 适用门报问度T-10mm

地址: 广东省肇庆市高要区金利镇都播工业区

Material: zinc alloy/SUS lock shell, lock cylinder,

Surface treatment: zinc alloy chrome plating, black,

Remarks: Applicable door panel thickness 1–10mm

SUS mirror light

Structural function: 90° rotation by key, opening or closing

Uses: Generally suitable for file cabinets, letter boxes, chassis,

electrical boxes, mechanical equipment and various rice boxes

A3/SUS lock piece

**Feature Description:** 

电话: 13929897256 邮箱: 526202547@gg.com Add: Dubo Industrial Zone, Jinli Town, Gaoyao District, Zhaoqing City, Guangdong Province TEL: 13929897256 Email: 526202547@qq.com