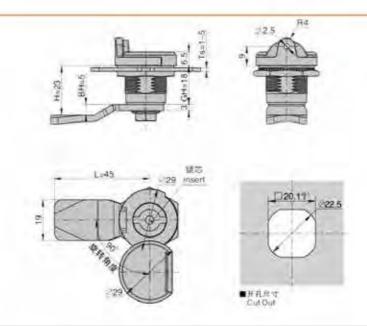

### 特征说明:

材 版: 修合金/SUS備壳、 W芯、A3/SUS锁片 表面处理: 综合金领悟、原色、SUS偏光

结构功能: 通过钥匙旋转90°,开启或类闭

途: 一般透用于文件柜, 佩抱帽, 机轴, 电 翰、机械设备及各种版金原体使用

签 注: 适用门报问度T-10mm

地址: 广东省肇庆市高要区金利镇都播工业区

Material: zinc alloy/SUS lock shell, lock cylinder,

Surface treatment: zinc alloy chrome plating, black,

Remarks: Applicable door panel thickness 1–10mm

SUS mirror light

Structural function: 90° rotation by key, opening or closing

Uses: Generally suitable for file cabinets, letter boxes, chassis,

electrical boxes, mechanical equipment and various rice boxes

A3/SUS lock piece

**Feature Description:** 

电话: 13929897256 邮箱: 526202547@gg.com Add: Dubo Industrial Zone, Jinli Town, Gaoyao District, Zhaoqing City, Guangdong Province TEL: 13929897256 Email: 526202547@qq.com