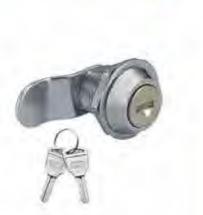

### **Feature Description:**

Material: zinc alloy lock shell, handle, cold-rolled steel plate steel bolt Surface treatment: black, chrome-plated, galvanized steel plug Structural function: telescopic handle lock, turn the handle 215 degrees to achieve opening or closing

Uses: Generally suitable for the use of sheet metal boxes such as electrical cabinets, testing equipment, machinery, machine tools, etc

Remarks: Applicable door panel thickness 1–12mm

Uses: Generally suitable for the use of sheet metal boxes such as electrical cabinets, testing equipment, machinery, machine tools, etc

Add: Dubo Industrial Zone, Jinli Town, Gaoyao District, Zhaoqing City, Guangdong Province TEL: 13929897256 Email: 526202547@qq.com

Remarks: Applicable door panel thickness 1–12mm

地址: 广东省肇庆市高要区金利镇都播工业区

A-535

B-535