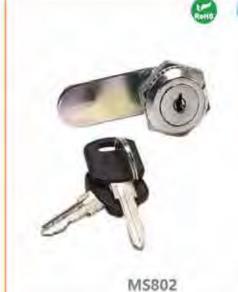

Feature Description:**

Material: zinc alloy lock shell, plastic handle, A3 steel lock piece Surface treatment: chrome plating

Structural function: 90° rotation by key to achieve opening or closing Uses: Generally suitable for file cabinets, letter boxes, chassis, electrical boxes, mechanical equipment and various sheet metal boxes

Remarks: Applicable door panel thickness 1–10mm



# **Feature Description:**

Material: zinc alloy lock shell, plastic handle, A3 steel lock piece Surface treatment: chrome plating

Structural function: rotate 90° through the handle to realize left and right door opening

Uses: Generally used in various small distribution boxes, meter boxes, machinery, machine tools and sheet metal boxes Remarks: Applicable door panel thickness 1-10mm

地址: 广东省肇庆市高要区金利镇都播工业区



# 特征说明:

财 质: 锌含金柳壳、枫芯、A3铜银片

表面处理: 個語

嘻响功能: 遊战团胜旋转90°, 实现开启或关闭

用 途:一般這隔于文件柜、信报場、机桶、电 相。机械设备及各种委金融体使用

秦 注: 透開门板厚度1-10mm



MS803

# 特征说明:

· 材 值: 符合全研克、手柄、A3钢镊片

夏面处理: 便鄉

结构功能: 手桥按下旋转90", 实现在石开门

過:一般試用子各种小型配电荷。电表输、机 城、机床及镀金箱体

备 注: 试两门板顺屋1-10mm

电话: 13929897256 邮箱: 526202547@gg.com Add: Dubo Industrial Zone, Jinli Town, Gaoyao District, Zhaoqing City, Guangdong Province TEL: 13929897256 Email: 526202547@qq.com

음족 景 锁

喜柱 三锁

面

是鐵

trol

BE HT

B锁

南岛

是製

板

语語

赞锁

Har F

stops 個

易较

豆链

库 P 把

辛季

莊

吸

附

(2)

智品和

物の

拉三

特征说明:



# 特征说明:

材 质 符合金层元、现芯 A3项则片

表面处理: 原络

位构功能: 過过钥匙旋转90°,实现开启或关闭

MS804

途:一般到用于文件柜。信报箱、机箱、司 箱。 机械设备及各种钣金额体使用

注: 适用门柜顺度1-10mm



# **Feature Description:**

Material: zinc alloy lock shell, plastic handle, A3 steel lock piece Surface treatment: chrom