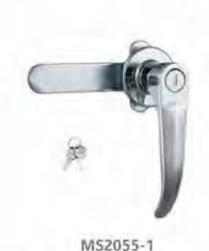

distribution boxes, mechanical

邮箱: 526202547@qq.com

equipment and various sheet metal boxes

Remarks: Applicable door panel thickness 1-5mm



### **Feature Description:**

Material: zinc alloy base, handle, carbon steel bolt Surface treatment: black, chrome plated Structural function: the handle is rotated 90 degrees to open or close Uses: Generally suitable for distribution boxes, mechanical equipment and various sheet metal boxes



### **Feature Description:**

Material: zinc alloy base, handle, carbon steel bolt Surface treatment: chrome plated Structural function: the handle is rotated 90 degrees to open or close Uses: Generally suitable for distribution boxes, mechanical equipment and various sheet metal boxes

Remarks: Applicable door panel thickness 1-5mm

地址:广东省肇庆市高要区金利镇都播工业区



# put 连 20日村 B锁

### 特征说明:

>材 质; 综合金基度, 把手, 破阴侧拴

表面处理、标色、设值

> 结构功能: 尼手旋到90度变现升启或关闭

途:一般适用于配电筒、机械设备和各种板 全額体使用

注: 這用门板/// 21-5mm





村 版:符合金基度、把手、侧侧领性

Add: Dubo Industrial Zone, Jinli Town, Gaoyao District, Zhaoqing City, Guangdong Province TEL: 13929897256 Email: 526202547@qq.com

特征说明:

源而处理: 網絡 - 结构功能: 尼手提转90度实现开启或关闭

途:一般适用于配电站: 机侧设备和各种板 金额体使用

经: 通用门板原图1-5mm

面

面高

是铡

purg

最初

赞赞

拉 手

(2

箍

把

粄



连4 杆员

> 特征说明: 材 质: 锌含金基醛 把手、废例柳诠 表面处理:聯色、复拍

和言

拉巴 手章

冷库把手 Handle latch







结构功能、把学旋转90度实现开启或关闭

注: 适用门板顺度1-5mm

材 版: 柳含含蓝崖、肥手、佩柳钢栓

·结构功机:例李旋转90度实现开启或关闭

注: 透用门板厚度1-5mm

金箱停便用

途:一些适用于配电闸、机械设备和各种征

地址: 广东省肇庆市高要区金利镇都播工业区

表而处理: 세色。 暖格

金精体使用

一般适用于配电脑。机制设备和各种振

### **Feature Description:**

Material: zinc alloy base, handle, carbon steel bolt Surface treatment: black, chro