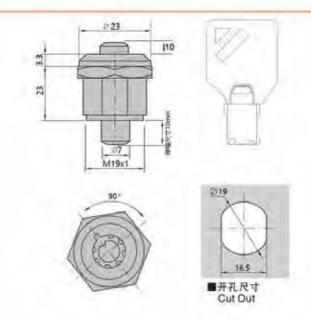

### MS101-9

材 語: 锌含金额壳、椒芯、A3锅燃料

备 注: 适用门板厚度1-10mm

-结构功能: 通过钥匙旋转90°,享现开启或关闭

途:一般适用于文件柜。信服箱。机箱。电

租。 机械设备及各种级金箱体使用

### **Feature Description:**

Material: zinc alloy lock shell, lock cylinder, A3 steel lock piece Surface treatment: chrome plating

Structural function: 90° rotation by key to achieve opening or closing Uses: Generally suitable for file cabinets, letter boxes, chassis, electrical boxes, mechanical equipment and various sheet metal boxes

Remarks: Applicable door panel thickness 1–10mm

电话: 13929897256 邮箱: 526202547@gg.com

**Feature Description:** 

metal boxes

Surface treatment: chrome plating

Uses: Generally suitable for file cabinets, letter boxes, chassis,

Remarks: Applicable door panel thickness 1–10mm

electrical boxes, mechanical equipment and various sheet

MS102-6