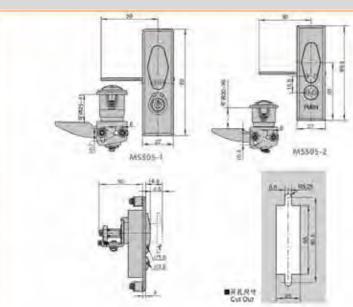

### 特征说明:

村 质;锌合金基度,把手、碳钢钢拴

表面处理、黑色、镀铬

> 结构功能: 把手旋转90度变现升启或关闭

淮:一般适用于配电筒,机械设备和各种板 全額体使用

注: 透用门板师度1-5mm

MS305-1