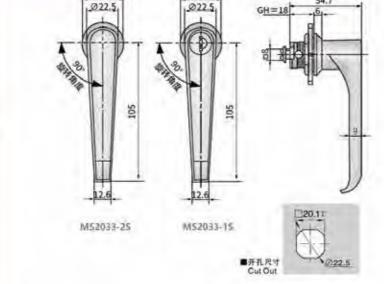

锁是

特征说明:

表面处理:聯色、复拍

MS2033-15

特征说明:

材 图: SUS304不透铜

**誓得功能**:把手旋转90度实现开启或关闭

注: 這用门板原產1-5mm

金桶体使用

表面处理:位益、原而

拉三

手草

磁图

材 质: 锌含金基醛、把手、玻制钢栓

结构功能、把学旋转90度实现开启或关闭

注: 适用门板侧度1-5mm

金精体使用

一脑适用于配地植。机械设备和各种板