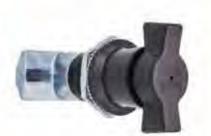

A3冷轧板

表面处理:铿锌

信构功能: 通过钥匙滤料90°, 开启或关闭

途:一般适用于机器、机枪: 配电器、机械。

值 注: 适应门极刚度1-10mm

# 特征说明:

机床及資金額体使用





GGD-2

# **Feature Description:**

**Feature Description:** 

Material: zinc alloy, A3 cold rolled plate

Surface treatment: chrome plating

Material: zinc alloy, PA

Surface treatment: chrome plating

Structural function: 90° rotation by key to achieve opening or closing

Uses: Generally suitable for chassis, cabinets, distribution boxes, machinery, machine tools and sheet metal boxes

Remarks: Adapt to the thickness of the door panel 1–10mm

地址: 广东省肇庆市高要区金利镇都播工业区

# 特征说明:

· 材 匠、锌合金、PA

赛面处理: 顺锌

基构功能:通过钥匙旋转90、开启载美国

用 途:一般透用于机箱、机柜、配电箱、机械、

血床及仮金箱体使用

注: 适应门旋用度1-70mm

- 镇

草柱

面

是鐵

trol

B锁

前

是製

pue語

の品知

旨锁

拉

手手

stops 個

易较

至链

latch 库 把

斑

吸

附

(2

板

板石

锁是

连扣









MS900-3

# 特征说明:

材 而: 碎合金钢壳。 塑料手柄、A3钢似片

表面处理: 镀镍

结构功能: 通过钥匙旋转90°、实现开启或关闭

用一途一一般這類子文件長。個很精、机帽、电 領、机械设备及各种氨金精体使用

注,适用门颌顶度1-10mm



# **Feature Description:**

Material: zinc alloy lock shell, plastic handle, A3 steel lock piece Surface treatment: chrome plating

Structural function: 90° rotation by key to achieve opening or closing Uses: Generally suitable for file cabinets, letter boxes, chassis, electrical boxes, mechanical equipment and various sheet metal boxes

Remarks: Applicable door panel thickness 1–10mm



MS9005-1/20/30

# 20/30

# 特征说明:

· 材 师: 符合金排完、 做芯、 A3铜似片 表面处理: 圖籍

· 结构功能: 通过指纹开启,左右旋转闸桅锁片

途:一般適用于文件柜、床头柜、密码箱。 家與办公桌等各种饭金木门箱体使用

注:通用门板厚度1-15mm

# **Feature Description:**

Material: zinc alloy lock shell, plastic handle, A3 steel lock piece Surface treatment: chrome pla