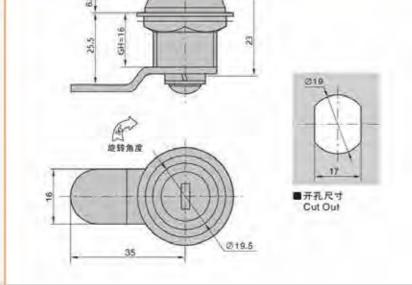

### **Feature Description:**

Material: zinc alloy lock shell, handle, cold-rolled steel plate steel bolt Surface treatment: black, chrome-plated, galvanized steel plug Structural function: telescopic handle lock, turn the handle 215 degrees to achieve opening or closing

Uses: Generally suitable for the use of sheet metal boxes such as electrical cabinets, testing equipment, machinery, machine tools, etc

Remarks: Applicable door panel thickness 1–12mm

Uses: Generally suitable for the use of sheet metal boxes such as electrical cabinets, testing equipment, machinery, machine tools, etc

Add: Dubo Industrial Zone, Jinli Town, Gaoyao District, Zhaoqing City, Guangdong Province TEL: 13929897256 Email: 526202547@qq.com

Remarks: Applicable door panel thickness 1–12mm

地址: 广东省肇庆市高要区金利镇都播工业区

A-535

B-535