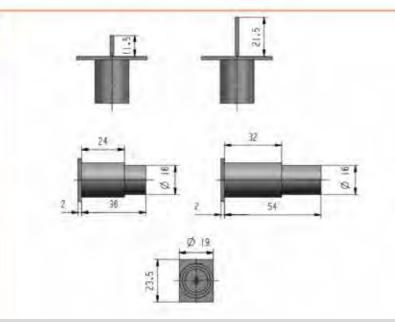

### 特征说明

N 版: 符合金额壳、孢芋、冷乳钢板钢格

家面处理: 關色、關格、關释關格

结构功能。伸缩式把手锁,特动把手215度实现升启 或关闭

用 總:一般進用于电柜 检测设备 机械 机床 等被金额体使用

庄: 适用门板顺度1-12mm

MS320

### 特征说明:

村 质:异合金侧壳、肥手、冷乳烟板锅栓

表面处理: 黑色、腹暗、腹锌铜栓

- 给棺材他: 伸續式把手購, 特动把手215度实现开启 或美闭

道:一般透用于电相、检测设备、机械、机体 學饭食部体使用

· 盆 注: 适用门板顺度1-12mm

电话: 13929897256 邮箱: 526202547@gg.com

连to