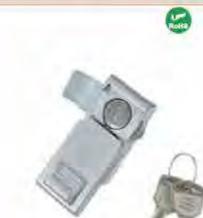

g

Structural function: 90° rotation by key to achieve opening or closing Uses: Generally suitable for all kinds of advertising light boxes, letter boxes, cash registers, vending machines and various sheet metal boxes

Remarks: Applicable door panel thickness 1–10mm





### **Feature Description:**

Material: zinc alloy lock shell, lock cylinder, A3 steel lock piece Surface treatment: chrome plating

Structural function: 90° rotation by key to achieve opening or closing Uses: Generally suitable for all kinds of advertising light boxes, letter boxes, cash registers, vending machines and various sheet metal boxes

Remarks: Applicable door panel thickness 1–10mm



### 特征说明:

材 版: 锌合金银壳、W芯、A3铜铜片

- 長而处理: 福铃

结构功能: 通过销售旋转90°、实现并启或关闭

**造:一般适用于文件柜。信报箱、机箱、电** 镇, 机械设备及各种贩金箱体使用

注: 适用门顺原应1-10mm



A99-1

### 特征说明:

材 质: 锌合金侧壳、颗芯、A3的粉片

源面处理: 被给

结构功能: 测过钥匙旋转90°、实现开启或关闭

途:一般透用于文件柜、信报程、凯凯、电 前。 机械设备及各种质常和体使用

备 注: 這用门版W座1-10mm

吸 附

地址: 广东省肇庆市高要区金利镇都播工业区 电话: 13929897256 邮箱: 526202547@gg.com Add: Dubo Industrial Zone, Jinli Town, Gaoyao District, Zhaoqing City, Guangdong Province TEL: 13929897256 Email: 526202547@qq.com

鲁季 - 镇

曹柱

三锁

京平 面

是觀

trol

20日村

B锁

前

是製

Pue 搭

智力

旨锁

拉 手

粄



易较 豆链

> 库 把 手

斑 吸

附后

手草

磁图

100 1

特征说明:

表面处理: 连路



### 特征说明:

材 顶: 经含金额壳、额芯; A3偏微片

暴而处理:眼镜

结构功能: 通过相值加持90° 实现开启或关闭

達: 一般适用于文件根, 信服箱, 机箱, 电 南, 机械设备及各种钣金箱体使用

注: 適用门板顺度1-10mm



### **Feature Description:**

Material: zinc alloy lock shell, lock cylinder, A3 steel lock piece Surface treatment: chrome plating

Structural function: 90° rotation by key to achieve opening or closing Uses: