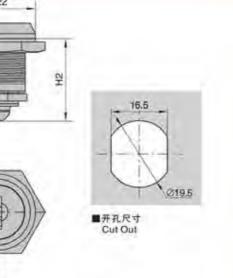

### MS101-1-1

特征说明: 质: 锌含金基壁 把手 酸铜钢栓

表面处理: 赋色、复物 结构功能:把学旋转90度实现开启或关闭

一般适用于配电站、机械设备和各种版 金箱体使用

法: 适用门板厚度1-5mm

### **Feature Description:**

Material: zinc alloy base, handle, carbon steel bolt

Surface treatment: black, chrome plated

Structural function: the handle is rotated 90 degrees to open or close Uses: Generally suitable for distribution boxes, mechanical

equipment and various sheet metal boxes Remarks: Applicable door panel thickness 1-5mm