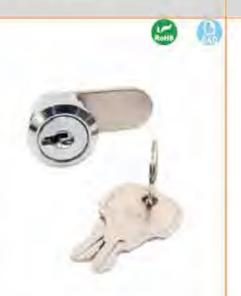

### MS101-9

材 語: 锌含金额壳、椒芯、A3锅燃料

备 注: 适用门板厚度1-10mm

-结构功能: 通过钥匙旋转90°,享现开启或关闭

途:一般适用于文件柜。信服箱。机箱。电

租。 机械设备及各种级金箱体使用

### **Feature Description:**

Material: zinc alloy lock shell, lock cylinder, A3 steel lock piece Surface treatment: chrome plating

Structural function: 90° rotation by key to achieve opening or closing Uses: Generally suitable for file cabinets, letter boxes, chassis, electrical boxes, mechanical equipment and various sheet metal boxes

Remarks: Applicable door panel thickness 1–10mm

电话: 13929897256 邮箱: 526202547@gg.com

**Feature Description:** 

metal boxes

Surface treatment: chrome plating