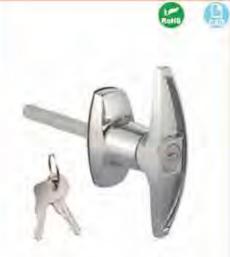

### MS101-1-1

特征说明: 质: 锌含金基壁 把手 酸铜钢栓

表面处理: 赋色、复物 结构功能:把学旋转90度实现开启或关闭

一般适用于配电站、机械设备和各种版 金箱体使用

法: 适用门板厚度1-5mm

### **Feature Description:**

Material: zinc alloy base, handle, carbon steel bolt

Surface treatment: black, chrome plated

Structural function: the handle is rotated 90 degrees to open or close Uses: Generally suitable for distribution boxes, mechanical

equipment and various sheet metal boxes Remarks: Applicable door panel thickness 1-5mm