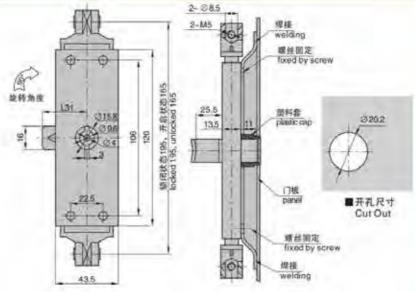

### 特征说明

N 版: 符合金额壳、孢芋、冷乳钢板钢格

家面处理: 關色、關格、關释關格

结构功能。伸缩式把手锁,特动把手215度实现升启 或关闭

用 總:一般進用于电柜 检测设备 机械 机床 等被金额体使用

庄: 适用门板顺度1-12mm

MS320

### 特征说明:

村 质:异合金侧壳、肥手、冷乳烟板锅栓

表面处理: 黑色、腹暗、腹锌铜栓

- 给棺材他: 伸續式把手購, 特动把手215度实现开启 或美闭

道:一般透用于电相、检测设备、机械、机体 學饭食部体使用

· 盆 注: 适用门板顺度1-12mm

电话: 13929897256 邮箱: 526202547@gg.com

连to