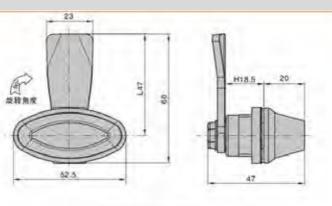

H23-67可调 Adjustable 23-67

equipment and various sheet metal boxes Remarks: Applicable door panel thickness 1–5mm