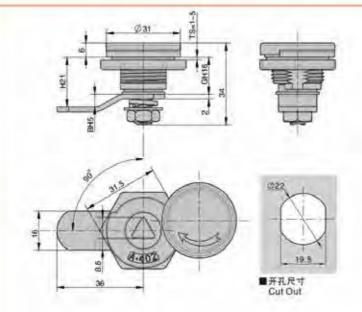

### 特征说明:

材 頁: 标合金颜壳、侧芯、A3褶锯片

结构功能: 通过组队是转90°。 安原开启或关闭

途:一般适用于文件柜。價假箱。 訊箱、电 调。机械设备及各种板金箱体使用

注: 适用门板廊座1-10mm

### **Feature Description:**

Material: zinc alloy lock shell, lock cylinder, A3 steel lock piece Surface treatment: chrome plating

Structural function: 90° rotation by key to achieve opening or closing Uses: Generally suitable for file cabinets, letter boxes, chassis, electrical boxes, mechanical equipment and various sheet metal boxes

Remarks: Applicable door panel thickness 1–10mm

MS403-1

材 指: 标合金服务、储芯、A3铜银片

括构功能:通过钥匙旋转90、实现开启或关闭

途:一般透用于文件柜。偏报箱、机桶、电

稱。杭城设备及各种版金箱体使用