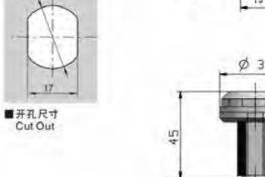

tch m

贩

(2

面

板。

锁是

连lout







初 题: 停合金领责、把手、A3侧数片 表面处理:加色、镀铬、金色、青古色等 - 结构功能: 通过调节部规旋转把手开启或关闭 送:一般适用于文件框。抽屉框。更衣柜。快 皮和拒等适金額体使用

地址:广东省肇庆市高要区金利镇都播工业区

注: 适用门板顺度1-15mm









Cut Out





1.用尖锐小工具插入锁 2.插入按住的同时修改 自己的密码 侧的孔内

3.密码修改完成切记不

邮箱: 526202547@gg.com

# **Feature Description:**

Add: Dubo Industrial Zone, Jinli Town, Gaoyao District, Zhaoqing City, Guangdong Province TEL: 13929897256 Email: 526202547@qq.com

电话: 13929897256

Material: zinc alloy lock case, handle, A3 steel lock piece Surface treatment: black, chrome, gold, cyan, etc Structural function: Turn the handle on or off by adjusting the password

Uses: Generally suitable for use of sheet metal boxes such as file cabinets, drawer cabinets, lockers, and iron cabinets Remarks: Applicable door panel thickness 1–15mm









1.用尖锐小工具插入锁





45

2.插入按住的同时修改 自己的密码

3.密码修改完成切记不 能忘记





MS846-2/20



MS846-2/25



MS846-2/30

# **Feature Description:**

侧的孔内

Material: zinc alloy lock case, handle, A3 steel lock piece Surface treatment: black, chrome, gold, cyan, etc Structural function: Turn the handle on or off by adjusting the password

Uses: Generally suitable for use of sheet metal boxes such as file cabinets, drawer cabinets, lockers, and iron cabinets Remarks: Applicable door panel thickness 1–15mm

# 特征说明:

材 质: 符合金领壳, 把字。A3铜极片

表而处理: 無色、頭餡、金色、胃杏色等

> 经构功能: 通过调节图码旋转把手开启或关闭

2:一般造用于文件柜、抽屉柜、更衣柜。核 皮箱柜等版金组体使用

新 注:透閉门板厚度1-15mm

附 件



特征说明:

材质: PA型版

结构功能:通过钥匙旋转90°,开启或关闭

机床及钣金剂体使用

注: 适应门扳顺度1-10mm

途:一般透用于机械, 机柜, 配电器, 机械

泰面处理: 周色

曹桂

面

是觀

Luci

B锁

面質

板

语语

赞赞

手

gots 個

8 较

库

把

莊

吸

附

(2