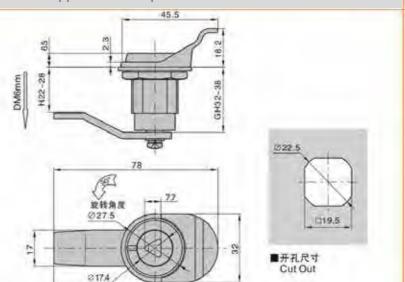

### MS101-1-1

特征说明: 质: 锌含金基壁 把手 酸铜钢栓

表面处理: 赋色、复物 结构功能:把学旋转90度实现开启或关闭

一般适用于配电站、机械设备和各种版 金箱体使用

法: 适用门板厚度1-5mm

### **Feature Description:**

Material: zinc alloy base, handle, carbon steel bolt

Surface treatment: black, chrome plated

Structural function: the handle is rotated 90 degrees to open or close Uses: Generally suitable for distribution boxes, mechanical

equipment and various sheet metal boxes Remarks: Applicable door panel thickness 1-5mm