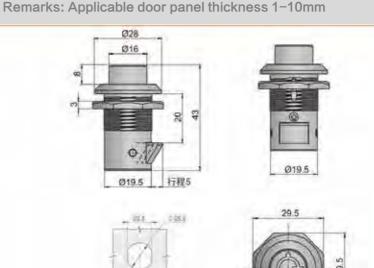

### MS101-1-1

特征说明: 质: 锌含金基壁 把手 酸铜钢栓

表面处理: 赋色、复物 结构功能:把学旋转90度实现开启或关闭

一般适用于配电站、机械设备和各种版 金箱体使用

法: 适用门板厚度1-5mm

### **Feature Description:**

Material: zinc alloy base, handle, carbon steel bolt

Surface treatment: black, chrome plated

Structural function: the handle is rotated 90 degrees to open or close Uses: Generally suitable for distribution boxes, mechanical

equipment and various sheet metal boxes Remarks: Applicable door panel thickness 1-5mm