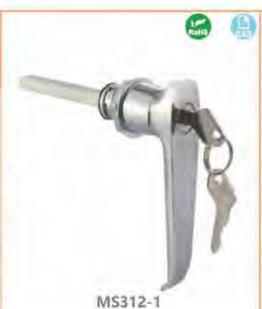

# 特征说明:

MS101-1-15

途:一般边用于配理师, 机械设备和器种板

· 信柯功能: 把手旋转90度实现开启或关闭

金桶体使用

经: 适用门板厚度1-5mm

材 题: SUS304不透润 表面处理: 位益、順而

Surface treatment: brushed, mirrored

Structural function: the handle is rotated 90 degrees to open or close

equipment and various sheet metal boxes

### **Feature Description:**

Material: SUS304 stainless steel

Uses: Generally suitable for distribution boxes, mechanical

Remarks: Applicable door panel thickness 1–5mm