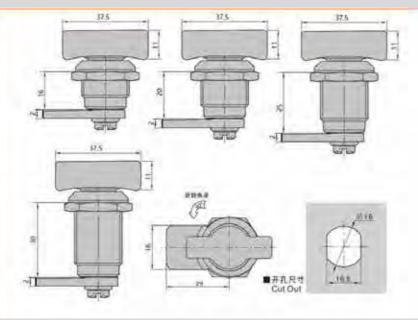

### MS101-1-1

特征说明: 质: 锌含金基壁 把手 酸铜钢栓

表面处理: 赋色、复物 结构功能:把学旋转90度实现开启或关闭

一般适用于配电站、机械设备和各种版 金箱体使用

法: 适用门板厚度1-5mm

### **Feature Description:**

Material: zinc alloy base, handle, carbon steel bolt

Surface treatment: black, chrome plated

Structural function: the handle is rotated 90 degrees to open or close Uses: Generally suitable for distribution boxes, mechanical

equipment and various sheet metal boxes Remarks: Applicable door panel thickness 1-5mm