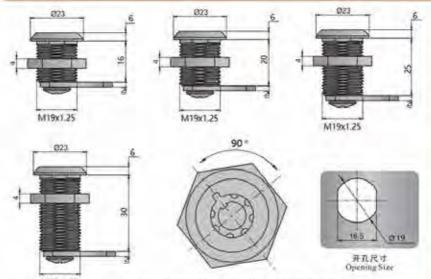

hrome plating

Structural function: 180° rotation by key to achieve opening or closing Uses: Generally suitable for all kinds of advertising light boxes, letter boxes, cash registers, vending machines and various sheet metal boxes

Remarks: Applicable door panel thickness 1–10mm



### 特征说明:

初 面: 時合金順元、锁芯、A3的間片

结构功能: 通过钥匙旋转90°, 实现开启或关闭

途:一般适用于文件柜, 价报机, 机氘, 电 箱。 机械设备及各种锻金熔体使用

注: 這用门板厚度1-10mm



### **Feature Description:**

Material: zinc alloy lock shell, lock cylinder, A3 steel lock piece

Structural function: 90° rotation by key to achieve opening or closing Uses: Generally suitable for all kinds of advertising light boxes, letter boxes, cash registers, vending machines and various sheet metal boxes

Surface treatment: chrome plating

Remarks: Applicable door panel thickness 1–10mm



# 锁舌有多种尺寸选配,就认为47mm带钩片

Material: zinc alloy lock shell, lock cylinder, A3 steel lock piece

Structural function: 90° rotation by key to achieve opening or closing

Uses: Generally suitable for all kinds of advertising light boxes,

letter boxes, cash registers, vending machines and

**Feature Description:** 

**Feature Description:** 

Surface treatment: chrome plating

various sheet metal boxes

Remarks: Applicable door panel thickness 1–10mm

Surface treatment: chrome plating

various sheet metal boxes

Remarks: Applicable door panel thickness 1–10mm



材 原: 锌含金银壳 图芯, A3羽椒片

结构功能: 通过钥匙旋转90°、 更观开启或关闭

用 途:一般适用于文件柜、邮政局、保险柜、配 电粒、机路等钣金额体使用

注: 适用门板厚度1-10mm



MS110-12/16/20/25/30



Material: zinc alloy lock shell, lock cylinder, A3 steel lock piece

Structural function: 90° rotation by k