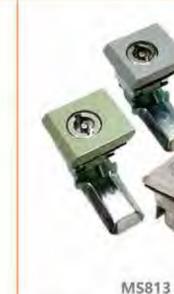

56

electrical boxes, mechanical equipment and various rice boxes



# **Feature Description:**

**Feature Description:** 

Surface treatment: SUS mirror light

Material: zinc alloy/SUS lock shell, handle, SUS lock piece Surface treatment: SUS mirror light

Material: zinc alloy/SUS lock shell, handle, SUS lock piece

Structural function: 90° rotation by key, opening or closing

Remarks: Applicable door panel thickness 1–10mm

Uses: Generally suitable for file cabinets, letter boxes, chassis,

electrical boxes, mechanical equipment and various rice boxes

Structural function: 90° rotation by key, opening or closing Uses: Generally suitable for file cabinets, letter boxes, chassis, electrical boxes, mechanical equipment and various rice boxes Remarks: Applicable door panel thickness 1–10mm



# 特征说明:

材 版: 锌合金/SUS铆壳、 帧芯、 SUS铆片

表面处理: 符合金徵格、單色、SUS能光

结构功能: 通过钥匙旋转90°、开启或关闭

途:一般透明于文件柜。信报箱。机桶、电 籍。机械设备及各种版金器体使用

注: 週知门板厚度1-10mm







stops 個 (2

易较 豆链

库

把 手

斑 吸

> 附 件



特征说明:

· 材 歷: SUS研究。 颇芯、SUS预片

表面处理: SUS領光

島构功能: 通过销账旋转90°,开启或关闭

用 途:一般适用于文件柜、信报箱。机筑 电 物、机械设备及各种版金给体使用

注: 透用门指师屋T-10mm

开孔尺寸



鲁季

- 镇

直柱

B锁

面質

5 捌

后搭

智品和

赞锁

手

stop 個

8 较

库

把

手

斑

吸

附

(2

板

手号 御旨

B ŏ

面量 锁品

连ti 杆员 物の 面党

板石

锁是

落 le 和言

拉三

限ots 位

铰; 链豆

冷库把手 Handle latch

磁图 服 章

特征说明:

附后



# 特征说明:

材 质、协合金额壳、额芯、A3偏微片

结构功能:通过相值加速590° 实现开启或关闭

MS815-1

途: 一般适用于文件税、信服箱、机箱、电 **南、初信设备及各种质金箱体使用** 

注: 适用门板厚度1-10mm



# **Feature Description:**

Material: zinc alloy lock shell, plastic handle, A3 steel lock piece Surface treatment: chrome plating

Structural function: 90° rotation by ke