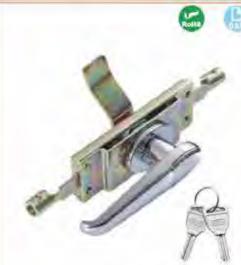

### MS101-1-1

特征说明: 质: 锌含金基壁 把手 酸铜钢栓

表面处理: 赋色、复物 结构功能:把学旋转90度实现开启或关闭

一般适用于配电站、机械设备和各种版 金箱体使用

法: 适用门板厚度1-5mm

### **Feature Description:**

Material: zinc alloy base, handle, carbon steel bolt

Surface treatment: black, chrome plated

Structural function: the handle is rotated 90 degrees to open or close Uses: Generally suitable for distribution boxes, mechanical

equipment and various sheet metal boxes Remarks: Applicable door panel thickness 1-5mm