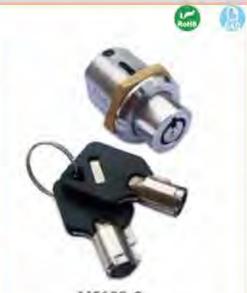

### **Feature Description:**

Material: zinc alloy lock shell, lock cylinder

Surface treatment: chrome plating

Structural function: open by key rotation 180°, lock cylinder press closed Uses: Generally suitable for all kinds of advertising light boxes, letter boxes, cash registers, vending machines and various

sheet metal boxes Remarks: Applicable door panel thickness 1–10mm

地址: 广东省肇庆市高要区金利镇都播工业区

### 特征说明:

电话: 13929897256

Add: Dubo Industrial Zone, Jinli Town, Gaoyao District, Zhaoqing City, Guangdong Province TEL: 13929897256 Email: 526202547@qq.com

材 质: 锌合金锁壳、圆芯

表面处理: 回語

适构功能:通过钥匙旋转180°并启、模芯接压关闭

途:一般适用于各种广告灯箱。信根稻、收 福箱, 作货机及各种侦查箱体使用