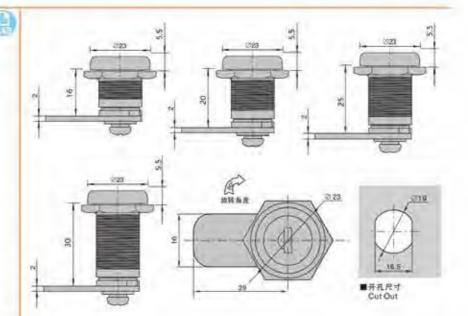

abinets, chassis and other sheet metal boxes

Remarks: Applicable door panel thickness 1–10mm



MS103-10

### 特征说明:

材 面:符合金额壳、倾态、A3钢模片

谢壶处理: 護铬

结构功能:通过铜星旋转90°开启或关闭

途: 适用于各种钢制家具 都政前,意见相 通讯程、机柜、机械等适金站体使用

包 注: 通用门板刚放1-10mm





MS103-16/20/25/30

### 特征说明:

材 面:标合金锁壳、砌芯、A3网面片

**多面处理** 環境

结约功能:通过钥耻旋转90°升启政关闭

建 适用于各种调制家具、奶政箱、意见箱、 適讯程, 机柜、机箱等镀金箱体使用

备 注: 适用门极厚度 1-10mm

电话: 13929897256 地址: 广东省肇庆市高要区金利镇都播工业区 邮箱: 526202547@gg.com Add: Dubo Industrial Zone, Jinli Town, Gaoyao District, Zhaoqing City, Guangdong Province TEL: 13929897256 Email: 526202547@qq.com

鲁季 - 锁

曹桂 動物

面

是觀

Luci

20日村

B锁

面影

5 捌

Pue 搭

智品和

赞赞

板

拉三

手章

冷库把 udle latch

锁品

MS103S-16/20/25/30/54

### 特征说明:

·材 图: 符合金额壳、模芯: A3层银片,不锈钢图

基构功能:通过销量逻辑90、实现开启或关闭

途:一般遇用于各种广告灯幅、信賴箱、收 锁陷, 雪齿机及各种钣金箱体使用

注: 週用门板厚度1-10mm



### **Feature Description:**

Material: zinc alloy lock shell, lock cylinder, A3 steel lock piece, stainless steel face

Surface treatment: chrome plating

Structural function: 90° rotation by key to achieve opening or closing Uses: Generally suitable for all kinds of advertising light boxes, letter boxes, cash registers, vending machines and various sheet metal boxes

Remarks: Applicable door panel thickness 1–10mm





### 特征说明:

材 原: 译合金柳亮、韧芯、A3姆柳片

表面处理:镀铬

结构功能:测过钥别能够90%。实现开启或关闭

逾:一般逾用于文件柜。信报机、机器、电 雨。机标设备及各种版金铜体使用

注: 国际门板标度T+10mm

### **Feature Description:**

Material: zinc alloy lock shell, lock cylinder, A3 steel lock piece, stainless steel face

Surface treatment: chrome plating

Structural function: 90° rotation by key to achieve opening or closing Uses: Generally suitable fo