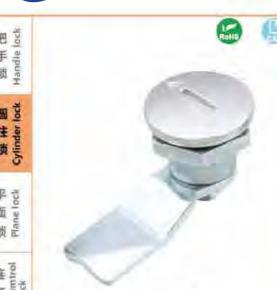

### MS101-1-1

特征说明: 质: 锌含金基壁 把手 酸铜钢栓

表面处理: 赋色、复物 结构功能:把学旋转90度实现开启或关闭

一般适用于配电站、机械设备和各种版 金箱体使用

法: 适用门板厚度1-5mm

### **Feature Description:**

Material: zinc alloy base, handle, carbon steel bolt

Surface treatment: black, chrome plated

Structural function: the handle is rotated 90 degrees to open or close Uses: Generally suitable for distribution boxes, mechanical

equipment and various sheet metal boxes Remarks: Applicable door panel thickness 1-5mm