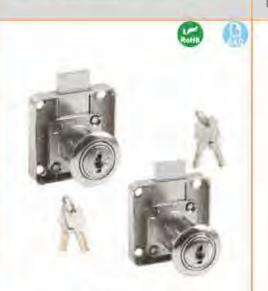

### MS101-9

材 語: 锌含金额壳、椒芯、A3锅燃料

备 注: 适用门板厚度1-10mm

-结构功能: 通过钥匙旋转90°,享现开启或关闭

途:一般适用于文件柜。信服箱。机箱。电

租。 机械设备及各种级金箱体使用

### **Feature Description:**

Material: zinc alloy lock shell, lock cylinder, A3 steel lock piece Surface treatment: chrome plating

Structural function: 90° rotation by key to achieve opening or closing Uses: Generally suitable for file cabinets, letter boxes, chassis, electrical boxes, mechanical equipment and various sheet metal boxes

Remarks: Applicable door panel thickness 1–10mm

电话: 13929897256 邮箱: 526202547@gg.com

**Feature Description:** 

metal boxes

Surface treatment: chrome plating