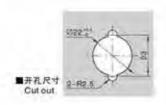

# 特征说明:

MS101-1-15

途:一般边用于配理师, 机械设备和器种板

· 信柯功能: 把手旋转90度实现开启或关闭

金桶体使用

经: 适用门板厚度1-5mm

材 题: SUS304不透润 表面处理: 位益、順而

Surface treatment: brushed, mirrored

Structural function: the handle is rotated 90 degrees to open or close

equipment and various sheet metal boxes

### **Feature Description:**

Material: SUS304 stainless steel

Uses: Generally suitable for distribution boxes, mechanical

Remarks: Applicable door panel thickness 1–5mm