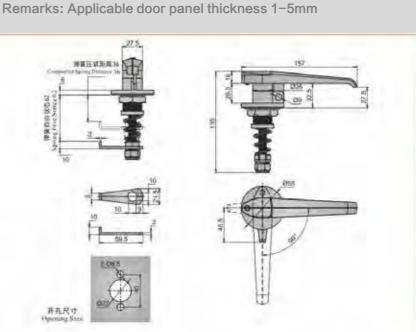

### MS101-1-1

特征说明: 质: 锌含金基壁 把手 酸铜钢栓

表面处理: 赋色、复物 结构功能:把学旋转90度实现开启或关闭

一般适用于配电站、机械设备和各种版 金箱体使用

法: 适用门板厚度1-5mm

### **Feature Description:**

Material: zinc alloy base, handle, carbon steel bolt

Surface treatment: black, chrome plated

Structural function: the handle is rotated 90 degrees to open or close Uses: Generally suitable for distribution boxes, mechanical

equipment and various sheet metal boxes Remarks: Applicable door panel thickness 1-5mm