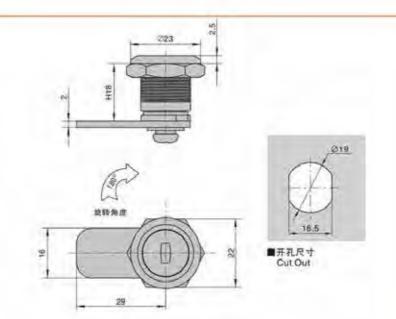

### 特征说明:

>材 质;锌含金基度、把手、碳钢钢栓

- 表面处理: 黑色、镀铝

>结构功能: 尼手旋转90度实现开启或关闭

途:一般适用于祝电箱。机械设备和各种板 全箱体使用

MS19-2-2

注: 透照门板侧度1-5mm

### **Feature Description:**

Material: SUS304 stainless steel

Surface treatment: brushed, mirrored

Structural function: the handle is rotated 90 degrees to open or close

Uses: Generally suitable for distribution boxes, mechanical

equipment and various sheet metal boxes Remarks: Applicable door panel thickness 1–5mm