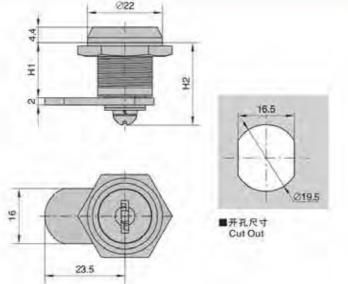

n by key to achieve opening or closing Uses: Generally suitable for all kinds of advertising light boxes,

> letter boxes, cash registers, vending machines and various sheet metal boxes

Remarks: Applicable door panel thickness 1–10mm



A-400-1

· 树 题: 持合金融壳、柳盖、桐锄芯、A3钢砂片

適:一般活用于配电箱、防雨箱、监控箱、

机箱。师道机及各种机械恢金器体

结构功能: 通过钥匙旋转80"开启或关闭

注: 這用门板顺度1-10mm

### **Feature Description:**

Material: zinc alloy lock shell, lock cover, copper lock cylinder, A3 steel lock piece

Surface treatment: chrome plating

Structural function: 80° opening or closing by key rotation Uses: Generally suitable for distribution boxes, rainproof boxes, monitoring boxes, chassis, gate machines and various mechanical sheet metal boxes

Remarks: Applicable door panel thickness 1–10mm

邮箱: 526202547@gg.com 电话: 13929897256



**Feature Description:** 

**Feature Description:** 

Surface treatment: chrome plating

地址: 广东省肇庆市高要区金利镇都播工业区

A3 steel lock piece

mechanical sheet metal boxes

Surface treatment: chrome plating

Material: zinc alloy lock shell, copper lock cylinder,

Structural function: 80° opening or closing by key rotation

Uses: Generally suitable for distribution boxes, rainproof boxes,

monitoring boxes, chassis, gate machines and various





MS402-1铜芯锁

# 特征说明:

· 材 质: 综合金银壳、阴锁芯、A 3 网锁片

表面处理: 劉俊

語构功能:通过铜匙烷特80°开启或类闭

**遗**:一般适用于配电箱、防雨箱、监控箱。 机能、闸道机及各种机械镀金增体

注: 週間门板剛度1-10mm



Material: zinc alloy lock case, handle, A3 steel lock piece

Remarks: The thickness of the trial door panel is 1–10mm

Structural function: the handle is pressed and rotated 90° to

Uses: Generally used in various small