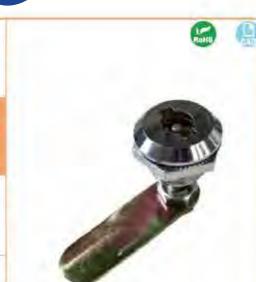

### MS101-1-1

特征说明: 质: 锌含金基壁 把手 酸铜钢栓

表面处理: 赋色、复物 结构功能:把学旋转90度实现开启或关闭

一般适用于配电站、机械设备和各种版 金箱体使用

法: 适用门板厚度1-5mm

### **Feature Description:**

Material: zinc alloy base, handle, carbon steel bolt

Surface treatment: black, chrome plated

Structural function: the handle is rotated 90 degrees to open or close Uses: Generally suitable for distribution boxes, mechanical

equipment and various sheet metal boxes Remarks: Applicable door panel thickness 1-5mm