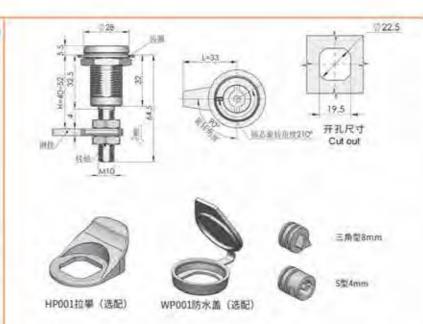

### MS101-1-1

特征说明: 质: 锌含金基壁 把手 酸铜钢栓

表面处理: 赋色、复物 结构功能:把学旋转90度实现开启或关闭

一般适用于配电站、机械设备和各种版 金箱体使用

法: 适用门板厚度1-5mm

### **Feature Description:**

Material: zinc alloy base, handle, carbon steel bolt

Surface treatment: black, chrome plated

Structural function: the handle is rotated 90 degrees to open or close Uses: Generally suitable for distribution boxes, mechanical

equipment and various sheet metal boxes Remarks: Applicable door panel thickness 1-5mm