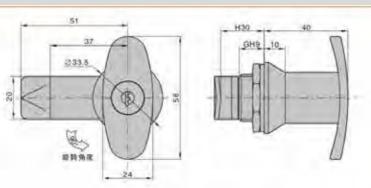

# 特征说明:

MS101-1-15

途:一般边用于配理师, 机械设备和器种板

· 信柯功能: 把手旋转90度实现开启或关闭

金桶体使用

经: 适用门板厚度1-5mm

材 题: SUS304不透润 表面处理: 位益、順而

Surface treatment: brushed, mirrored

Structural function: the handle is rotated 90 degrees to open or close

equipment and various sheet metal boxes

### **Feature Description:**

Material: SUS304 stainless steel

Uses: Generally suitable for distribution boxes, mechanical

Remarks: Applicable door panel thickness 1–5mm