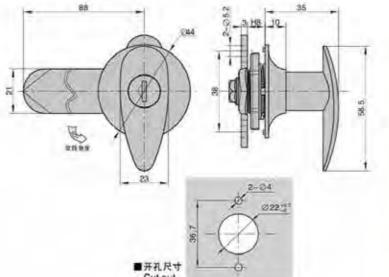

### 特征说明:

>材 质;锌含金基度、把手、碳钢钢栓

- 表面处理: 黑色、镀铝

>结构功能: 尼手旋转90度实现开启或关闭

途:一般适用于祝电箱。机械设备和各种板 全箱体使用

MS19-2-2

注: 透照门板侧度1-5mm

### **Feature Description:**

Material: SUS304 stainless steel

Surface treatment: brushed, mirrored

Structural function: the handle is rotated 90 degrees to open or close

Uses: Generally suitable for distribution boxes, mechanical

equipment and various sheet metal boxes Remarks: Applicable door panel thickness 1–5mm