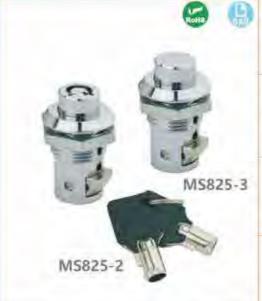

Surface treatment: chrome plating

Structural function: open by key rotation 90°, close the door and lock itself

Uses:Generally suitable for distribution boxes, electrical cabinets, elevator boxes, small control boxes, cash registers and other sheet metal boxes



# **Feature Description:**

Material: zinc alloy lock shell, lock cylinder Surface treatment: chrome plating Structural function: open by key rotation 90°, close the door and lock itself

Uses:Generally suitable for distribution boxes, electrical cabinets, elevator boxes, small control boxes, cash registers and other sheet metal boxes Remarks: Applicable door panel thickness 1–10mm











-聚面处理: 绿锗 > 结构功能: 通过钥匙旋转90"开启,关门自行例闭

用 論:一般這用于配电箱。电枢、电梯箱、小型 控制箱、收银箱等各种钣金器体使用

注: 通用门板顺应1-10mm

特征说明:

特征说明:

- 喜画处理: 個名

材 原: 锌合金质壳、铜芯



结构功能 通过钥匙旋转90°开启,顺芯按压关闭

注: 道用门板测度T-19mm

逾:一般這用子各种厂言灯箱、值担箱、收

围缩。 提出机及各种适金输体使用





斑 吸

> 附 件

鲁季 - 镇

草柱

面

是觀

Luci

25村

B锁

面質

る板

是锁

后搭

旨锁

亞拉

F F

stog 個

易较

豆链

latch

库

把

手

(1)

の最知

特征说明:

表面处理: 原始

板石

磁图



MS826-1

结构功能;通过钥匙旋转90°开启,关门自行协府

注: 透用门版厚度1-10mm

材 医: 報合金順亮 顺芯 順舌

# 固定扣 (选配)



# 回复式锁闩 13

固定扣 (选配)

邮箱: 526202547@gg.com

# **Feature Description:**

Material: zinc alloy lock shell, lock cylinder, lock tongue Surface treatment: chrome plating

Structural function: open by key rotation 90°, close the door and lock itself

Uses:Generally suitable for distribution boxes, electrical cabinets, elevator boxes, small control boxes, cash registers and other sheet metal boxes Remarks: Applicable door panel thickness 1–10mm



一般适用于配电精、电枢、电梯精、小型

控制器。收缩错等各种钣金箱体使用