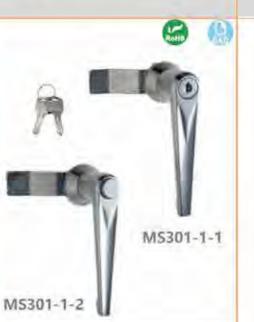

### MS101-1-1

特征说明: 质: 锌含金基壁 把手 酸铜钢栓

表面处理: 赋色、复物 结构功能:把学旋转90度实现开启或关闭

一般适用于配电站、机械设备和各种版 金箱体使用

法: 适用门板厚度1-5mm

### **Feature Description:**

Material: zinc alloy base, handle, carbon steel bolt

Surface treatment: black, chrome plated

Structural function: the handle is rotated 90 degrees to open or close Uses: Generally suitable for distribution boxes, mechanical

equipment and various sheet metal boxes Remarks: Applicable door panel thickness 1-5mm