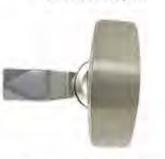

# 特征说明:

MS101-1-15

途:一般边用于配理师, 机械设备和器种板

· 信柯功能: 把手旋转90度实现开启或关闭

金桶体使用

经: 适用门板厚度1-5mm

材 题: SUS304不透润 表面处理: 位益、順而

Surface treatment: brushed, mirrored

Structural function: the handle is rotated 90 degrees to open or close

equipment and various sheet metal boxes

### **Feature Description:**

Material: SUS304 stainless steel

Uses: Generally suitable for distribution boxes, mechanical

Remarks: Applicable door panel thickness 1–5mm