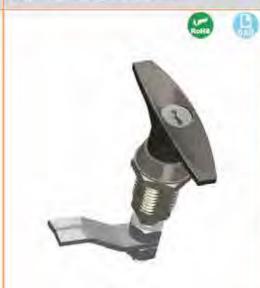

### MS101-1-1

特征说明: 质: 锌含金基壁 把手 酸铜钢栓

表面处理: 赋色、复物 结构功能:把学旋转90度实现开启或关闭

一般适用于配电站、机械设备和各种版 金箱体使用

法: 适用门板厚度1-5mm

### **Feature Description:**

Material: zinc alloy base, handle, carbon steel bolt

Surface treatment: black, chrome plated

Structural function: the handle is rotated 90 degrees to open or close Uses: Generally suitable for distribution boxes, mechanical

equipment and various sheet metal boxes Remarks: Applicable door panel thickness 1-5mm