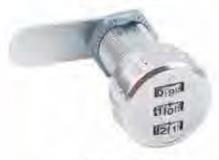

### 特征说明:

>材 质;锌含金基度、把手、碳钢钢栓

- 表面处理: 黑色、镀铝

>结构功能: 尼手旋转90度实现开启或关闭

途:一般适用于祝电箱。机械设备和各种板 全箱体使用

MS19-2-2

注: 透照门板侧度1-5mm

### **Feature Description:**

Material: SUS304 stainless steel

Surface treatment: brushed, mirrored

Structural function: the handle is rotated 90 degrees to open or close

Uses: Generally suitable for distribution boxes, mechanical

equipment and various sheet metal boxes Remarks: Applicable door panel thickness 1–5mm