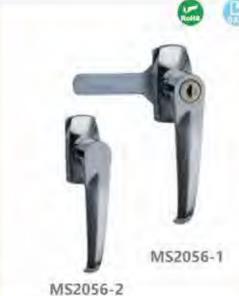

### MS101-1-1

特征说明: 质: 锌含金基壁 把手 酸铜钢栓

表面处理: 赋色、复物 结构功能:把学旋转90度实现开启或关闭

一般适用于配电站、机械设备和各种版 金箱体使用

法: 适用门板厚度1-5mm

### **Feature Description:**

Material: zinc alloy base, handle, carbon steel bolt

Surface treatment: black, chrome plated

Structural function: the handle is rotated 90 degrees to open or close Uses: Generally suitable for distribution boxes, mechanical

equipment and various sheet metal boxes Remarks: Applicable door panel thickness 1-5mm