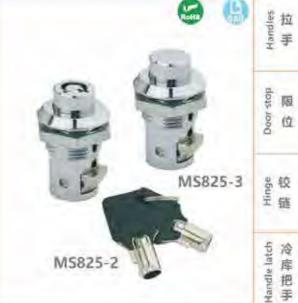

close the door and lock itself

Uses:Generally suitable for distribution boxes, electrical cabinets, elevator boxes, small control boxes, cash registers and other sheet metal boxes



# **Feature Description:**

Material: zinc alloy lock shell, lock cylinder Surface treatment: chrome plating Structural function: open by key rotation 90°, close the door and lock itself

Uses:Generally suitable for distribution boxes, electrical cabinets, elevator boxes, small control boxes, cash registers and other sheet metal boxes Remarks: Applicable door panel thickness 1–10mm











-聚面处理: 绿锗 > 结构功能: 通过钥匙旋转90"开启,关门自行例闭

用 論:一般這用于配电箱。电枢、电梯箱、小型 控制箱、收银箱等各种钣金器体使用

注: 通用门板顺应1-10mm

特征说明:

特征说明:

- 喜画处理: 個名

材 原: 锌合金质壳、铜芯



结构功能 通过钥匙旋转90°开启,顺芯按压关闭

注: 道用门板测度T-19mm

逾:一般這用子各种厂言灯箱、值担箱、收

围缩。 提出机及各种适金输体使用





斑 吸

> 附 件

鲁季 - 镇

草柱

面

是觀

Luci

25村

B锁

面質

る板

是锁

后搭

旨锁

亞拉

F F

stog 個

易较

豆链

latch

库

把

手

(1)

の最知

特征说明:

表面处理: 原始

板石

磁图



MS826-1

结构功能;通过钥匙旋转90°开启,关门自行协府

注: 透用门版厚度1-10mm

材 医: 報合金順亮 顺芯 順舌

# 固定扣 (选配)



# 回复式锁闩 13

固定扣 (选配)

邮箱: 526202547@gg.com

# **Feature Description:**

Material: zinc alloy lock shell, lock cylinder, lock tongue Surface treatment: chrome plating

Structural function: open by key rotation 90°, close the door and lock itself

Uses:Generally suitable for distribution boxes, electrical cabinets, elevator boxes, small control boxes, cash registers and other sheet metal boxes Remarks: Applicable door panel thickness 1–10mm



一般适用于配电精、电枢、电梯精、小型

控制器。收缩错等各种钣金箱体使用



MS826-2

结构功能: 通过阴监原1690"开启,关门自行规闭

着 注: 适用门板顺便1-10mm

**2:一**加透用于配电器。电柜 电键幅 小型

控制