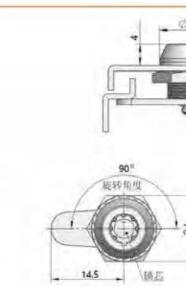

tural function: 90° rotation by key to achieve opening or closing Uses: Generally suitable for file cabinets, letter boxes, chassis, electrical boxes, mechanical equipment and various sheet metal boxes

Remarks: Applicable door panel thickness 1–10mm



### MS101-9

材 語: 锌含金额壳、椒芯、A3锅燃料

备 注: 适用门板厚度1-10mm

-结构功能: 通过钥匙旋转90°,享现开启或关闭

途:一般适用于文件柜。信服箱。机箱。电

租。 机械设备及各种级金箱体使用

### **Feature Description:**

Material: zinc alloy lock shell, lock cylinder, A3 steel lock piece Surface treatment: chrome plating

Structural function: 90° rotation by key to achieve opening or closing Uses: Generally suitable for file cabinets, letter boxes, chassis, electrical boxes, mechanical equipment and various sheet metal boxes

Remarks: Applicable door panel thickness 1–10mm

电话: 13929897256 邮箱: 526202547@gg.com



**Feature Description:** 

metal boxes

Surface treatment: chrome plating



# MS102-1

是锁 trol 20日村

음족 豆 锁

直柱

面

B锁

面影 板 点機

招 最初 赞赞

手手

出较 豆链

库 神把 辛季

莊 吸

附 件

特征说明: · 数 原: 探合金锁壳、锈芯、A3网络片

- 衰高处理: 國籍

语构功能: 通过钥匙旋转90°、实见开启或关闭

億:一般适用于文件柜。值据箱、机箱、电 箱 机械设备及各种版金箱体使用

债 注 适阻门极邓度1-10mm

■开孔尺寸 Cut Out

Material: zinc alloy lock shell, lock cylinder, A3 steel lock piece

Structural function: 90° rotation by key to achieve opening or closing

Uses: Generally suitable for file cabinets, letter boxes, chassis,

Remarks: Applicable door panel thickness 1–10mm

electrical boxes, mechanical equipment and various sheet



MS102-6

### **Feature Description:**

Material: zinc alloy lock shell, lock cylinder

Surface treatment: chrome plating

Structural function: open by key rotation 180°, lock