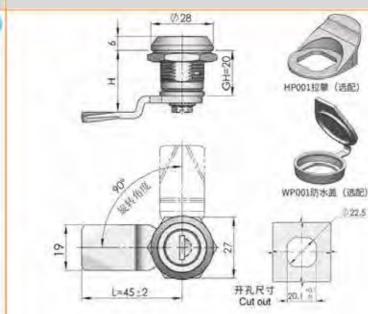

electrical boxes, mechanical equipment and various rice boxes

Structural function: 90° rotation by key, opening or closing

Uses: Generally suitable for file cabinets, letter boxes, chassis,

Ø32

# Tur 20日村 MS763(SUS304) B锁

### 特征说明:

初 顺: 符合金/SUS领景、信芯、A3/SUS锁片

表面处理: 符合金語語、脈色、SUS順光

透构功能: 通过钥匙旋转90°。开启或关闭

市 道:一般适用于文件柜、值报和、机箱、电 霜、机械设备及各种钣金箱体使用

迁: 适用门板顺度1-10mm

# Remarks: Applicable door panel thickness 1–10mm ■开孔尺寸 323.5

MS769