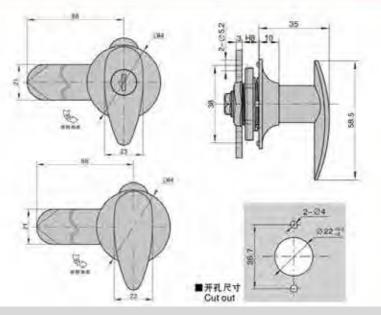

### MS101-1-1

特征说明: 质: 锌含金基壁 把手 酸铜钢栓

表面处理: 赋色、复物 结构功能:把学旋转90度实现开启或关闭

一般适用于配电站、机械设备和各种版 金箱体使用

法: 适用门板厚度1-5mm

### **Feature Description:**

Material: zinc alloy base, handle, carbon steel bolt

Surface treatment: black, chrome plated

Structural function: the handle is rotated 90 degrees to open or close Uses: Generally suitable for distribution boxes, mechanical

equipment and various sheet metal boxes Remarks: Applicable door panel thickness 1-5mm