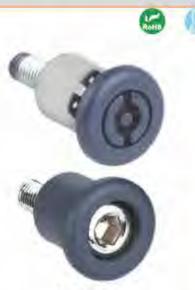

# 特征说明:

MS101-1-15

途:一般边用于配理师, 机械设备和器种板

· 信柯功能: 把手旋转90度实现开启或关闭

金桶体使用

经: 适用门板厚度1-5mm

材 题: SUS304不透润 表面处理: 位益、順而

Surface treatment: brushed, mirrored

Structural function: the handle is rotated 90 degrees to open or close

equipment and various sheet metal boxes

### **Feature Description:**

Material: SUS304 stainless steel

Uses: Generally suitable for distribution boxes, mechanical

Remarks: Applicable door panel thickness 1–5mm