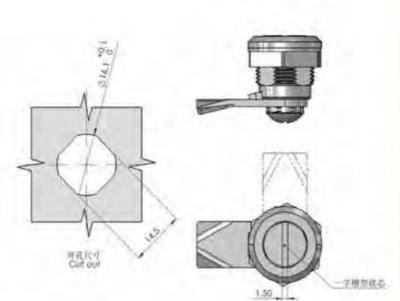

# 特征说明:

MS101-1-15

途:一般边用于配理师, 机械设备和器种板

· 信柯功能: 把手旋转90度实现开启或关闭

金桶体使用

经: 适用门板厚度1-5mm

材 题: SUS304不透润 表面处理: 位益、順而

Surface treatment: brushed, mirrored

Structural function: the handle is rotated 90 degrees to open or close

equipment and various sheet metal boxes

### **Feature Description:**

Material: SUS304 stainless steel

Uses: Generally suitable for distribution boxes, mechanical

Remarks: Applicable door panel thickness 1–5mm