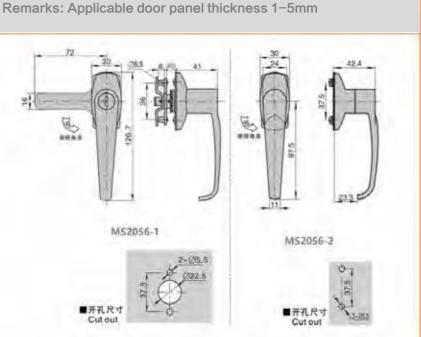

bution boxes, mechanical

equipment and various sheet metal boxes

Remarks: Applicable door panel thickness 1–5mm





### **Feature Description:**

Material: SUS304 stainless steel

Structural function: the handle is rotated 90 degrees to open or close

途:一般這用于配度和、机械设备和各种版

Surface treatment: brushed, mirrored

电话: 13929897256

Uses: Generally suitable for distribution boxes, mechanical

邮箱: 526202547@qq.com

equipment and various sheet metal boxes

Remarks: Applicable door panel thickness 1-5mm



### **Feature Description:**

Material: zinc alloy base, handle, carbon steel bolt Surface treatment: black, chrome plated Structural function: the handle is rotated 90 degrees to open or close Uses: Generally suitable for distribution boxes, mechanical equipment and various sheet metal boxes



### **Feature Description:**

Material: zinc alloy base, handle, carbon steel bolt Surface treatment: chrome plated Structural function: the handle is rotated 90 degrees to open or close Uses: Generally suitable for distribution boxes, mechanical equipment and various sheet metal boxes

Remarks: Applicable door panel thickness 1-5mm

地址:广东省肇庆市高要区金利镇都播工业区



# put 连 20日村 B锁

### 特征说明:

>材 质; 综合金基度, 把手, 破阴侧拴

表面处理、标色、设值

> 结构功能: 尼手旋到90度变现升启或关闭

途:一般适用于配电筒、机械设备和各种板 全額体使用

注: 這用门板/// 21-5mm





村 版:符合金基度、把手、侧侧领性

Add: Dubo Industrial Zone, Jinli Town, Gaoyao District, Zhaoqing City, Guangdong Province TEL: 13929897256 Email: 526202547@qq.com

特征说明:

源而处理: 網絡 - 结构功能: 尼手提转90度实现开启或关闭

途:一般适用于配电站: 机侧设备和各种板 金额体使用

经: 通用门板原图1-5mm

面

面高

是铡

purg

最初

赞赞

拉 手

(2

箍

把

粄



连4 杆员

> 特征说明: 材 质: 锌