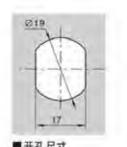

catch m

贩

(2

面

板。

锁是

连lout







初 题: 停合金领责、把手、A3侧数片 表面处理:加色、镀铬、金色、青古色等 - 结构功能: 通过调节部规旋转把手开启或关闭 送:一般适用于文件框。抽屉框。更衣柜。快 皮和拒等适金額体使用

地址:广东省肇庆市高要区金利镇都播工业区

注: 适用门板顺度1-15mm









Cut Out





1.用尖锐小工具插入锁 2.插入按住的同时修改 自己的密码 侧的孔内

3.密码修改完成切记不

邮箱: 526202547@gg.com

# **Feature Description:**

Add: Dubo Industrial Zone, Jinli Town, Gaoyao District, Zhaoqing City, Guangdong Province TEL: 13929897256 Email: 526202547@qq.com

电话: 13929897256

Material: zinc alloy lock case, handle, A3 steel lock piece Surface treatment: black, chrome, gold, cyan, etc Structural function: Turn the handle on or off by adjusting the password

Uses: Generally suitable for use of sheet metal boxes such as file cabinets, drawer cabinets, lockers, and iron cabinets Remarks: Applicable door panel thickness 1–15mm









1.用尖锐小工具插入锁





45

2.插入按住的同时修改 自己的密码

3.密码修改完成切记不 能忘记





MS846-2/20



MS846-2/25



MS846-2/30

# **Feature Description:**

侧的孔内

Material: zinc alloy lock case, handle, A3 steel lock piece Surface treatment: black, chrome, gold, cyan, etc Structural function: Turn the handle on or off by adjusting the password

Uses: Generally suitable for use of sheet metal boxes such as file cabinets, drawer cabinets, lockers, and iron cabinets Remarks: Applicable door panel thickness 1–15mm

# 特征说明:

材 质: 符合金领壳, 把字。A3铜极片

表而处理: 無色、頭餡、金色、胃杏色等

> 经构功能: 通过调节图码旋转把手开启或关闭

2:一般造用于文件柜、抽屉柜、更衣柜。核 皮箱柜等版金组体使用

新 注:透閉门板厚度1-15mm

附 件



特征说明:

材质: PA型版

结构功能:通过钥匙旋转90°,开启或关闭

机床及钣金剂体使用

注: 适应门扳顺度1-10mm

途:一般透用于机械, 机柜, 配电器, 机械

泰面处理: 周色

曹桂

面

是觀

Luci

B锁

面質

板

语语

赞赞

手

gots 個

8 较

库

把

莊

吸

附

(2