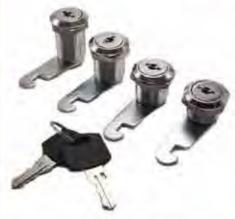

### MS101-1-1

特征说明: 质: 锌含金基壁 把手 酸铜钢栓

表面处理: 赋色、复物 结构功能:把学旋转90度实现开启或关闭

一般适用于配电站、机械设备和各种版 金箱体使用

法: 适用门板厚度1-5mm

### **Feature Description:**

Material: zinc alloy base, handle, carbon steel bolt

Surface treatment: black, chrome plated

Structural function: the handle is rotated 90 degrees to open or close Uses: Generally suitable for distribution boxes, mechanical

equipment and various sheet metal boxes Remarks: Applicable door panel thickness 1-5mm