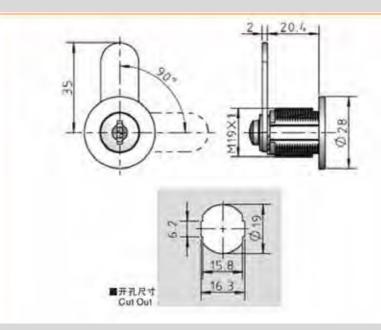

### MS101-9

材 語: 锌含金额壳、椒芯、A3锅燃料

备 注: 适用门板厚度1-10mm

-结构功能: 通过钥匙旋转90°,享现开启或关闭

途:一般适用于文件柜。信服箱。机箱。电

租。 机械设备及各种级金箱体使用

### **Feature Description:**

Material: zinc alloy lock shell, lock cylinder, A3 steel lock piece Surface treatment: chrome plating

Structural function: 90° rotation by key to achieve opening or closing Uses: Generally suitable for file cabinets, letter boxes, chassis, electrical boxes, mechanical equipment and various sheet metal boxes

Remarks: Applicable door panel thickness 1–10mm

电话: 13929897256 邮箱: 526202547@gg.com

**Feature Description:** 

metal boxes

Surface treatment: chrome plating

Uses: Generally suitable for file cabinets, letter boxes, chassis,

Remarks: Applicable door panel thickness 1–10mm

electrical boxes, mechanical equipment and various sheet

MS102-6