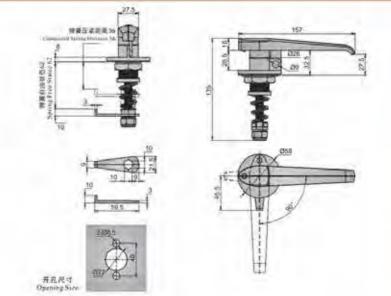

### MS101-1-1

特征说明: 质: 锌含金基壁 把手 酸铜钢栓

表面处理: 赋色、复物 结构功能:把学旋转90度实现开启或关闭

一般适用于配电站、机械设备和各种版 金箱体使用

法: 适用门板厚度1-5mm

### **Feature Description:**

Material: zinc alloy base, handle, carbon steel bolt

Surface treatment: black, chrome plated

Structural function: the handle is rotated 90 degrees to open or close Uses: Generally suitable for distribution boxes, mechanical

equipment and various sheet metal boxes Remarks: Applicable door panel thickness 1-5mm