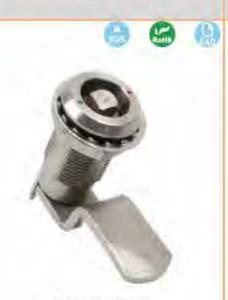

### **Feature Description:**

Material: zinc alloy lock shell, handle, cold-rolled steel plate steel bolt Surface treatment: black, chrome-plated, galvanized steel plug Structural function: telescopic handle lock, turn the handle 215 degrees to achieve opening or closing

Uses: Generally suitable for the use of sheet metal boxes such as electrical cabinets, testing equipment, machinery, machine tools, etc

Remarks: Applicable door panel thickness 1–12mm

Uses: Generally suitable for the use of sheet metal boxes such as electrical cabinets, testing equipment, machinery, machine tools, etc

Add: Dubo Industrial Zone, Jinli Town, Gaoyao District, Zhaoqing City, Guangdong Province TEL: 13929897256 Email: 526202547@qq.com

Remarks: Applicable door panel thickness 1–12mm

地址: 广东省肇庆市高要区金利镇都播工业区

A-535

B-535