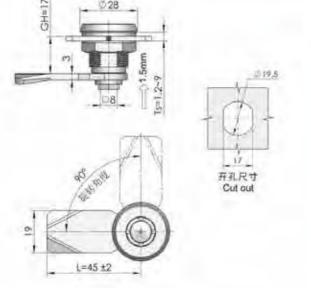

arious sheet metal boxes

Remarks: Applicable door panel thickness 1–10mm

WP002防水盖 (选配)



MS722

箱,机械设备及各种板金销体使用

地址: 广东省肇庆市高要区金利镇都播工业区

### 特征说明:

材 福:锌合金钡壳、捌芯 A3IN链片

结构功能: 通过钥匙旋转90°、实现开启或关闭 進:一般還用于文件柜。信根籍、机器、电

盾 注: 适用门板厚度1-10mm



### **Feature Description:**

Add: Dubo Industrial Zone, Jinli Town, Gaoyao District, Zhaoqing City, Guangdong Province TEL: 13929897256 Email: 526202547@qq.com

Material: zinc alloy lock shell, lock cylinder, A3 steel lock piece Surface treatment: chrome plating

Structural function: 90° rotation by key to achieve opening or closing Uses: Generally suitable for file cabinets, letter boxes, chassis, electrical boxes, mechanical equipment and various sheet metal boxes

邮箱: 526202547@gg.com

Remarks: Applicable door panel thickness 1–10mm

电话: 13929897256







### 特征说明:

材 面: 符合金额壳。 概芯,A3则使片

表面处理: 镀钼

·结构功能:通过钥匙旋转90°、实现开启或关闭

用 逾一一般喧闹于文件柜。信服縣、机器、电

备 注,适用门振测度1-10mm

箱、机械设备及各种资金箱体使用



Material: zinc alloy lock shell, lock cylinder, A3 steel lock piece

Structural function: 90° rotation by key to achieve opening or closing

Uses: Generally suitable for file cabinets, letter boxes, chassis,

Remarks: Applicable door panel thickness 1–10mm

electrical boxes, mechanical equipment and various sheet





MS741

### **Feature Description:**

**Feature Description:** 

metal boxes

Surface treatment: chrome plating

Material: zinc alloy lock shell, plastic handle, A3 steel lock piece Surface treatment: chrome plating

Structural function: 90° rotation by key to achieve opening or closing Uses: Generally suitable for file cabinets, letter boxes, cha