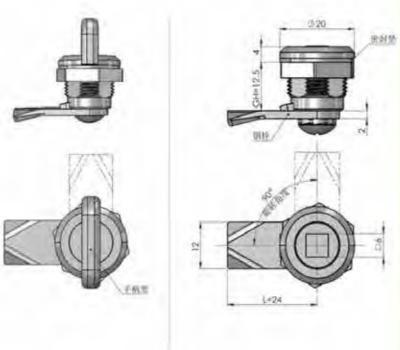

### 特征说明:

>材 质;锌含金基度、把手、碳钢钢栓

- 表面处理: 黑色、镀铝

>结构功能: 尼手旋转90度实现开启或关闭

途:一般适用于祝电箱。机械设备和各种板 全箱体使用

MS19-2-2

注: 透照门板侧度1-5mm

### **Feature Description:**

Material: SUS304 stainless steel

Surface treatment: brushed, mirrored

Structural function: the handle is rotated 90 degrees to open or close

Uses: Generally suitable for distribution boxes, mechanical

equipment and various sheet metal boxes Remarks: Applicable door panel thickness 1–5mm