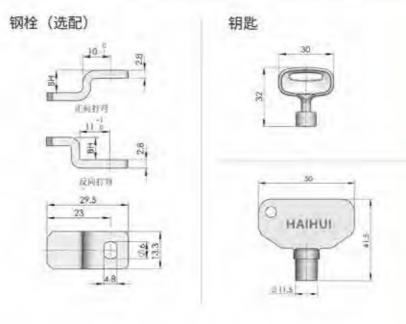

### MS101-1-1

特征说明: 质: 锌含金基壁 把手 酸铜钢栓

表面处理: 赋色、复物 结构功能:把学旋转90度实现开启或关闭

一般适用于配电站、机械设备和各种版 金箱体使用

法: 适用门板厚度1-5mm

### **Feature Description:**

Material: zinc alloy base, handle, carbon steel bolt

Surface treatment: black, chrome plated

Structural function: the handle is rotated 90 degrees to open or close Uses: Generally suitable for distribution boxes, mechanical

equipment and various sheet metal boxes Remarks: Applicable door panel thickness 1-5mm