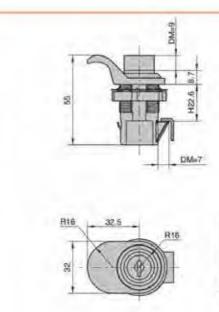

### MS101-1-1

特征说明: 质: 锌含金基壁 把手 酸铜钢栓

表面处理: 赋色、复物 结构功能:把学旋转90度实现开启或关闭

一般适用于配电站、机械设备和各种版 金箱体使用

法: 适用门板厚度1-5mm

### **Feature Description:**

Material: zinc alloy base, handle, carbon steel bolt

Surface treatment: black, chrome plated

Structural function: the handle is rotated 90 degrees to open or close Uses: Generally suitable for distribution boxes, mechanical

equipment and various sheet metal boxes Remarks: Applicable door panel thickness 1-5mm