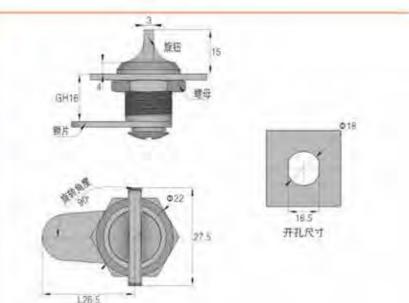

是

特征说明:

浩· 和高 锁点

拉三 手章 限品

较品 链豆

位的

冷库把手 Handle latch

磁图

特征说明:

表面处理:經檢

服 章 附后

MS742

材 頁: 锌合金国壳、手柄、A3阶现片

- 结构功能: 手橋投下旋轉90′ 实现左右开门

**帧**\_ 机床及板金箱体

注: 缸用门板顺度1-10mm

途;一般试用于各种小型配电箱、电表箱、机



### **Feature Description:**

Material: zinc alloy lock shell, plastic handle, A3 steel lock piece Surface treatment: chrome plating

Structural function: 90° rotation by key to achieve opening or closing Uses: Generally suitable for file cabinets, letter boxes, chassis, metal boxes

Remarks: Applicable door panel thickness 1–10mm



MS745-2

材 版: 锌含金银克, 手籍, A3银领片

进: 通用门板顺度1-10mm

。结构功能:通过钥匙旋转90°,实现开启或关闭

途:一般适用于文件柜。 偷报箱。 机箱。 电

關。机械设备及各种版金箱体证用

### **Feature Description:**

Surface treatment: chrome plating

Structural function: 90° rotation by key to achieve opening or closing metal boxes



electrical boxes, mechanical equipment and various sheet



Material: zinc alloy lock shell, plastic handle, A3 steel lock piece

Uses: Generally suitable for file cabinets, letter boxes, chassis, electrical boxes, mechanical equipment and various sheet

Remarks: Applicable door panel thickness 1–10mm



### **Feature Description:**

Material: zinc alloy lock shell, plastic handle, A3 steel lock piece Surface treatment: chrome plating

Structural function: 90° rotation by key to achieve opening or closing Uses: Generally suitable for file cabinets, letter boxes, chassis, electrical boxes, mechanical equipment and various sheet metal boxes

Remarks: Applicable door panel thickness 1–10mm



### **Feature Description:**

Material: zinc alloy lock shell, plastic handle, A3 steel lock piece