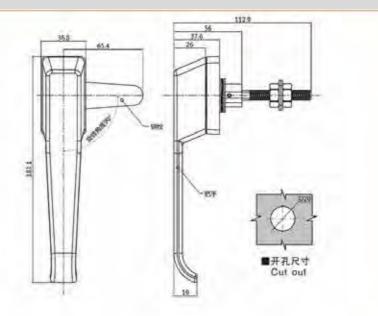

### MS101-1-1

特征说明: 质: 锌含金基壁 把手 酸铜钢栓

表面处理: 赋色、复物 结构功能:把学旋转90度实现开启或关闭

一般适用于配电站、机械设备和各种版 金箱体使用

法: 适用门板厚度1-5mm

### **Feature Description:**

Material: zinc alloy base, handle, carbon steel bolt

Surface treatment: black, chrome plated

Structural function: the handle is rotated 90 degrees to open or close Uses: Generally suitable for distribution boxes, mechanical

equipment and various sheet metal boxes Remarks: Applicable door panel thickness 1-5mm