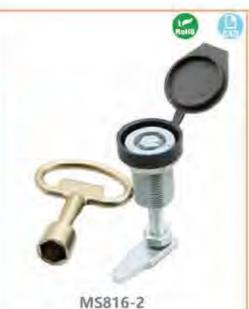

### MS101-1-1

特征说明: 质: 锌含金基壁 把手 酸铜钢栓

表面处理: 赋色、复物 结构功能:把学旋转90度实现开启或关闭

一般适用于配电站、机械设备和各种版 金箱体使用

法: 适用门板厚度1-5mm

### **Feature Description:**

Material: zinc alloy base, handle, carbon steel bolt

Surface treatment: black, chrome plated

Structural function: the handle is rotated 90 degrees to open or close Uses: Generally suitable for distribution boxes, mechanical

equipment and various sheet metal boxes Remarks: Applicable door panel thickness 1-5mm