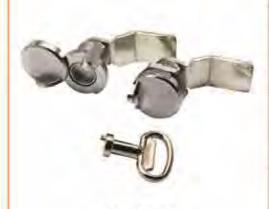

### MS101-1-1

特征说明: 质: 锌含金基壁 把手 酸铜钢栓

表面处理: 赋色、复物 结构功能:把学旋转90度实现开启或关闭

一般适用于配电站、机械设备和各种版 金箱体使用

法: 适用门板厚度1-5mm

### **Feature Description:**

Material: zinc alloy base, handle, carbon steel bolt

Surface treatment: black, chrome plated

Structural function: the handle is rotated 90 degrees to open or close Uses: Generally suitable for distribution boxes, mechanical

equipment and various sheet metal boxes Remarks: Applicable door panel thickness 1-5mm