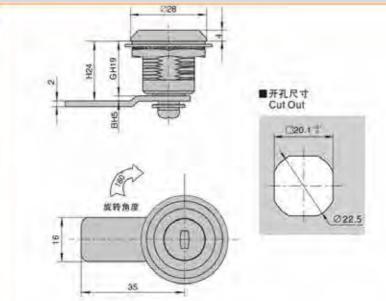

# 特征说明:

MS101-1-15

途:一般边用于配理师, 机械设备和器种板

· 信柯功能: 把手旋转90度实现开启或关闭

金桶体使用

经: 适用门板厚度1-5mm

材 题: SUS304不透润 表面处理: 位益、順而

Surface treatment: brushed, mirrored

Structural function: the handle is rotated 90 degrees to open or close

equipment and various sheet metal boxes

### **Feature Description:**

Material: SUS304 stainless steel

Uses: Generally suitable for distribution boxes, mechanical

Remarks: Applicable door panel thickness 1–5mm