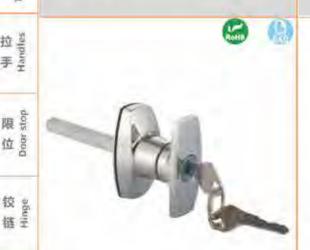

### 特征说明:

>材 质;锌含金基度、把手、碳钢钢栓

- 表面处理: 黑色、镀铝

>结构功能: 尼手旋转90度实现开启或关闭

途:一般适用于祝电箱。机械设备和各种板 全箱体使用

MS19-2-2

注: 透照门板侧度1-5mm