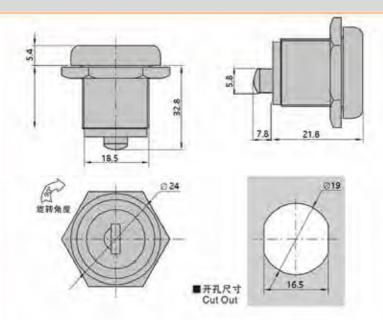

元 附后

特征说明:

表面处理; 福祉

连扣 杆员

### 特征说明:

材 順: PA回腔

- 表面处理: 無色

**述构功能: 通过钥匙开启,按压键芯关制** 

途:一般适用于机械、机柜、配电箱、机械。 机床及钣金箱体使用

注: 适应门板厚度 1-10mm



### **Feature Description:**

Material: PA plastic

Surface treatment: black

Structural function: open by key, press the lock cylinder to close Uses: Generally suitable for chassis, cabinets, distribution boxes, machinery, machine tools and sheet metal boxes

Remarks: Adapt to the thickness of the door panel 1–10mm



材 版: 锌合金额壳、砌芯、A3版刨片

程 注: 适用门板原度1-10mm

些构功能:通过钥匙旋转90°,实现开启或关闭

**淮**:一般适用于文件柜。宿根箱。机箱。柜

础、机械设备及各种版金部体使用

# **Feature Description:**

Material: zinc alloy lock shell, plastic handle, A3 steel lock piece

Structural function: 90° rotation by key to achieve opening or closing metal boxes

Remarks: Applicable door panel thickness 1–10mm



Surface treatment: chrome plating

Uses: Generally suitable for file cabinets, letter boxes, chassis, electrical boxes, mechanical equipment and various sheet



### **Feature Description:**

Material: zinc alloy lock shell, plastic handle, A3 steel lock piece Surface treatment: chrome plating

Structural function: 90° rotation by key to achieve opening or closing Uses: Generally suitable for file cabinets, letter boxes, chassis, electrical boxes, mechanical equipment and various sheet metal boxes

Remarks: Applicable door panel thickness 1–10mm



### **Feature Description:**

Material: zinc alloy lock shell, plastic handle, A3 steel lock piece Surface treatment: chrome plating

Structural function: 90° rotation by key to achieve opening or closing Uses: Generally suitable for file cabi