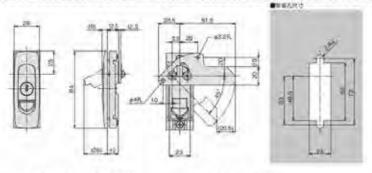

#### 特征说明:

材 版: 符合全领师、把手、按UII、A3钢锁片 表面处理: 誘米、報報、亚光 (可定制量色) 婚构功能: 通过按键打开按下肥手顺闭、分带锁无键 逾:一般還用于原地層。地情。机械、机床、 自动化设备柜门体使用

注: 适用门板厚度1-3mm

#### **Feature Description:**

Material: zinc alloy lock case, handle, button, A3 steel lock plate Surface treatment: nano, chrome, matt (can be customized black) Structural function: open and press the handle to lock by pressing the button, and the sub-belt lock is unlocked

Uses:Generally suitable for power distribution cabinets, electrical boxes, meter boxes, machinery, machine tools, automation equipment cabinet door use

Remarks: Applicable door panel thickness 1-3mm

Material: zinc alloy lock case, handle, button, A3 steel lock plate