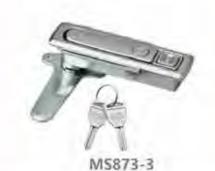

Remarks: Applicable door panel thickness 1–3mm 地址: 广东省肇庆市高要区金利镇都播工业区

MS873-1

MS873-2

特征说明:

>材 原: 符合金銀売 把手。按道。A3侧锁片配件 表面处理; 黑色。的米、暖焓、亚光

>结构功能: 通过钥匙模团,按下把手自动弹起。旋转 把爭开启。可嘗與動片位置左右德南

達:一般這周子机槽訊柜、清訊机柜、机箱。 电弧、电柜。 机械机床级金和体使用

>部 注:适用门板厚度1-3mm

电话: 13929897256 邮箱: 526202547@gg.com

地址: 广东省肇庆市高要区金利镇都播工业区 电话: 13929897256 Add: Dubo Industrial Zone, Jinli Town, Gaoyao District, Zhaoqing City, Guangdong Province TEL: 13929897256 Email: 526202547@qq.com