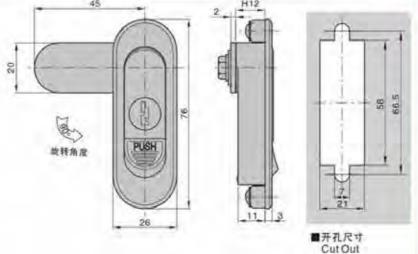

附石

MS509-1帯锁 MS509-2无锁

#### 特征说明:

原: 释含金领壳、把手、ABS报酬、A3购物片

培柯功能: 通过按键打开按下把字锁闭。分带领无锁

途:一般适用于配电柜、电箱、表组、机械、 凯床、自动化设备和门体使用

注: 语用门模即度7-3mm

#### **Feature Description:**

Material: zinc alloy lock case, handle, ABS button, A3 steel lock plate Surface treatment: chrome plating

Structural function: open and press the handle to lock by pressing the button, and the sub-belt lock is unlocked

Uses:Generally suitable for power distribution cabinets, electrical boxes, meter boxes, machinery, machine tools, automation equipment cabinet door use

Remarks: Applicable door panel thickness 1–3mm

A-509带锁 B-509无锁