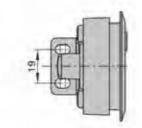

#### 特征说明:

原: 释含金领壳、把手、ABS报酬、A3购物片

培柯功能: 通过按键打开按下把字锁闭。分带领无锁

途:一般适用于配电柜、电箱、表组、机械、 凯床、自动化设备和门体使用

注: 语用门模即度7-3mm

#### **Feature Description:**

Material: zinc alloy lock case, handle, ABS button, A3 steel lock plate Surface treatment: chrome plating

Structural function: open and press the handle to lock by pressing the button, and the sub-belt lock is unlocked

Uses:Generally suitable for power distribution cabinets, electrical boxes, meter boxes, machinery, machine tools, automation equipment cabinet door use

Remarks: Applicable door panel thickness 1–3mm

A-509带锁 B-509无锁