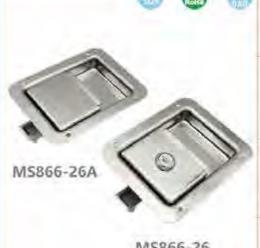

附石

MS509-1帯锁 MS509-2无锁

#### 特征说明:

原: 释含金领壳、把手、ABS报酬、A3购物片

培柯功能: 通过按键打开按下把字锁闭。分带领无锁

途:一般适用于配电柜、电箱、表组、机械、 凯床、自动化设备和门体使用

注: 语用门模即度7-3mm

#### **Feature Description:**

Material: zinc alloy lock case, handle, ABS button, A3 steel lock plate Surface treatment: chrome plating

Structural function: open and press the handle to lock by pressing the button, and the sub-belt lock is unlocked

Uses:Generally suitable for power distribution cabinets, electrical boxes, meter boxes, machinery, machine tools, automation equipment cabinet door use

Remarks: Applicable door panel thickness 1–3mm

A-509带锁 B-509无锁