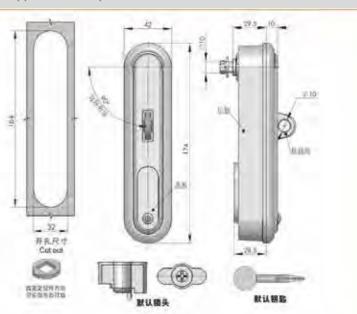

trical boxes, electrical cabinets, mechanical machine tool sheet metal boxes

Remarks: Applicable door panel thickness 1–3mm

电话: 13929897256 邮箱: 526202547@gg.com



#### **Feature Description:**

Material: PA lock case, handle, zinc alloy shaft, A3 steel lock plate

Structural function: open through password setting, handle reset to shuffle password closing, equipped with emergency key, switch positioning left and right universal

Uses:Generally suitable for chassis cabinets, communication cabinets, chassis electrical boxes, electrical cabinets, mechanical machine tool sheet metal boxes

Remarks: Applicable door panel thickness 1–3mm



#### 特征说明:

材 庞: PA锁壳、他手、锌合金转轴,A3钢磁片 观证处理:原色

MS891

结构功能: 通过原码设置打开,把手具位打乱要码关 闭,配备应急钥匙,侧换定位左右圆用

迹:一般适用于机场机柜。面积机柜、机箱、 电额、电柜、机械机乐版金箱体使用

道 连:适用门框牌度1-3mm;



#### **Feature Description:**

Material: zinc alloy lock shell, handle, A3 lock plate, fixing plate Surface treatment: black

Structural function: the handle is lifted left and right to rotate and open, the handle is reset and closed, the direction of the lock piece is changed left and right, and the anti-theft screw wrench is equipped

Add: Dubo Industrial Zone, Jinli Town, Gaoyao District, Zhaoqing City, Guangdong Province TEL: 13929897256 Email: 526202547@qq.com

Uses:Generally suitable for chassis cabinets, communication cabinets, chassis electrical boxes, electrical cabinets, mechanical machine tool sheet metal boxes

Remarks: Applicable door panel thickness 1-3mm 地址: 广东省肇庆市高要区金利镇都播工业区



#### 特征说明:

材 順: 综合金融克、把手、A3微片、固定板 表面处理: 無色

·结构功能:把手抬脑左右旋转开启,把手模位关闭。 刺與個片方向左右通用,尼防盗罪丝扳手

道:一般選