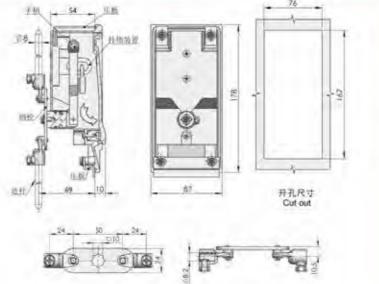

#### 特征说明

材 原: 停台全领壳。 肥手、按键,A3间倾片

- 表面处理: 號毯 (可定制黑色)

· 结构功能: 通过按键打开接下把手顺闭,分带锁无锁 用 進:一般透開子記地幕、电幕、桃槭、桃床、 自动化设备柜门体使用

音 注: 适用门板顺宜1-3mm

电话: 13929897256 地址: 广东省肇庆市高要区金利镇都播工业区 邮箱: 526202547@gg.com Add: Dubo Industrial Zone, Jinli Town, Gaoyao District, Zhaoqing City, Guangdong Province TEL: 13929897256 Email: 526202547@qq.com

电话: 13929897256

特征说明:

手草

特征说明:

磁图

质:综合金钢壳、把手、ABS按键、A3钢锁片

道:一般适用于配电柜。电槽、表箱、机械、

些的功能: 通过按键打弃按下把手幅闭,分带锁无锁