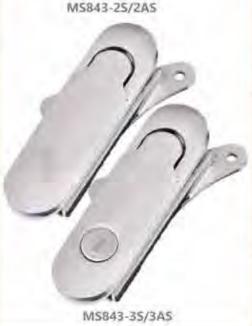

(1)

附后 件的

杆员

拉三 手草

位

MS843-3带锁 MS843-3A无锁

MS843-2带锁 MS843-2A无锁

MS843-1带锁 MS843-1A无锁

#### 特征说明:

材. 质: 掉合金植壳、把手、导轴、A3增级片 表而处理:腐色、物染、镀铬、亚光

结构功能: 把手抬起左右旋转开启,把手复位关闭。 剛操領片方向左右通用

谱:一般适用于机能机矩、透讯机矩、机箱。 电箱。电柜、切械机床饭金箱体使用

徒: 适用门板厚敞1-3mm

■并孔尺寸

Cut Out

#### **Feature Description:**

Material: zinc alloy lock shell, handle, hinge, A3 steel lock piece Surface treatment: black, nano, chrome plated, matt

Structural function: the handle is lifted left and right to rotate to open, the handle is reset and closed, and the direction of the lock piece is changed left and right

Uses:Generally suitable for chassis cabinets, communication cabinets, chassis electrical boxes, electrical cabinets, mechanical machine tool sheet metal boxes

Remarks: Applicable door panel thickness 1-3mm