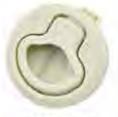

附石

MS509-1帯锁 MS509-2无锁

#### 特征说明:

原: 释含金领壳、把手、ABS报酬、A3购物片

培柯功能: 通过按键打开按下把字锁闭。分带领无锁

途:一般适用于配电柜、电箱、表组、机械、 凯床、自动化设备和门体使用

注: 语用门模即度7-3mm

#### **Feature Description:**

Material: zinc alloy lock case, handle, ABS button, A3 steel lock plate Surface treatment: chrome plating

Structural function: open and press the handle to lock by pressing the button, and the sub-belt lock is unlocked

Uses:Generally suitable for power distribution cabinets, electrical boxes, meter boxes, machinery, machine tools, automation equipment cabinet door use

Remarks: Applicable door panel thickness 1–3mm

A-509带锁 B-509无锁