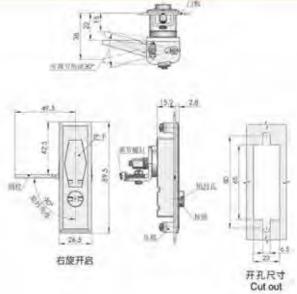

面节

锁

磁图

100 元

锁点 连04

材 原: 综合金拟壳. 把手、按钮 A3钢研片记件 表面处理: 應倚、勢米、亚光

雪梅功能:通过钥匙顺闭 按下把手自动弹起、旋转 **尼季开启**,可隔换锁片位置左右通用 途:一般适用于机械机模、调讯机模、机箱。

电箱。电柜。抗量机床镀金箱体使用

注: 适厦门版厚度1-3mm