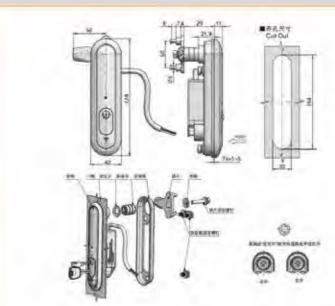

相手。A3位片、丽定板 录源处理: 點色

结构功能:尼罗抬起左右旋转开启,把手复位关闭, 则换物片方向左右进用。配防蓝螺丝扳手 逾:一般适用于机箱机柜、通讯机柜、机箱



MS864-5

#### 特征说明:

材 版: 牌台金领壳、 肥孝、 A3锁片、 固定板

结构功能: 通过输送12v电压把手自动弹开。 配音应 急明沙和防盗扳手

地址: 广东省肇庆市高要区金利镇都播工业区

这:一般追用于机箱机柜。通讯机柜、机箱、 电辐,电相,机械机床镀金箱体使用

注:這用门板即度1-3mm



#### **Feature Description:**

Material: zinc alloy lock shell, handle, A3 lock plate, fixing plate Surface treatment: black

Structural function: the handle is lifted left and right to rotate and open, the handle is reset and closed, the direction of the lock piece is changed left and right, and the anti-theft screw wrench is equipped

Uses:Generally suitable for chassis cabinets, communication cabinets, chassis electrical boxes, electrical cabinets, mechanical machine tool sheet metal boxes

Remarks: Applicable door panel thickness 1-3mm



#### **Feature Description:**

Add: Dubo Industrial Zone, Jinli Town, Gaoyao District, Zhaoqing City, Guangdong Province TEL: 13929897256 Email: 526202547@qq.com

Material: zinc alloy lock shell, handle, A3 lock plate, fixing plate Surface treatment: black

Structural function: the handle automatically pops open by transmitting 12V voltage, equipped with emergency key and anti-theft wrench

Uses:Generally suitable for chassis cabinets, communication cabinets, chassis electrical boxes, electrical cabinets, mechanical machine tool sheet metal boxes

邮箱: 526202547@gg.com

Remarks: Applicable door panel thickness 1-3mm

电话: 13929897256

地址: 广东省肇庆市高要区金利镇都播工业区

电话: 13929897256

一备 注:适用门板厚度1-3mm

**WERTIONAL** 

#### **Feature Description:**

Material: zinc alloy lock shell, handle, hinge, A3 s