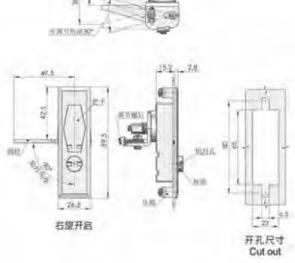

#### 特征说明:

MS711-2

材 原:锌合金规范, 把手, 按键, A3纲锁片配件 項面处理: 原语、砂铝

MS711-1

结构功能:通过钥匙侧闭、按下把手弹起。可则模韧 片拉圖左右圖用

爺:一般透翔于机器机柜。通讯机柜。机箱。 用植、用柜、机械机床吸金箱体使用 注: 這用门板膠價1-3mm