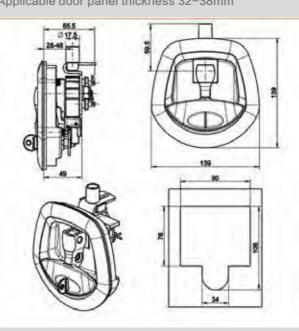

#### 特征说明:

原: 释含金领壳、把手、ABS报酬、A3购物片

培柯功能: 通过按键打开按下把字锁闭。分带领无锁

途:一般适用于配电柜、电箱、表组、机械、 凯床、自动化设备和门体使用

注: 语用门模即度7-3mm

#### **Feature Description:**

Material: zinc alloy lock case, handle, ABS button, A3 steel lock plate Surface treatment: chrome plating

Structural function: open and press the handle to lock by pressing the button, and the sub-belt lock is unlocked

Uses:Generally suitable for power distribution cabinets, electrical boxes, meter boxes, machinery, machine tools, automation equipment cabinet door use

Remarks: Applicable door panel thickness 1–3mm

A-509带锁 B-509无锁