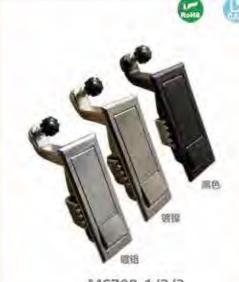

#### 特征说明:

材 版: 符合全领师、把手、按UII、A3钢锁片 表面处理: 誘米、報報、亚光 (可定制量色) 婚构功能: 通过按键打开按下肥手顺闭、分带锁无键 逾:一般還用于原地層。地情。机械、机床、 自动化设备柜门体使用

注: 适用门板厚度1-3mm

#### **Feature Description:**

Material: zinc alloy lock case, handle, button, A3 steel lock plate Surface treatment: nano, chrome, matt (can be customized black) Structural function: open and press the handle to lock by pressing the button, and the sub-belt lock is unlocked

Uses:Generally suitable for power distribution cabinets, electrical boxes, meter boxes, machinery, machine tools, automation equipment cabinet door use

Remarks: Applicable door panel thickness 1-3mm

Material: zinc alloy lock case, handle, button, A3 steel lock plate