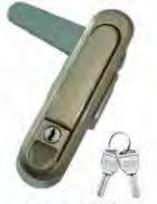

MS510-1带锁 MS510-2无锁

»材 版: 评仓金锁壳、把手、按键、A3项硕片

Structural function: open and press the handle to lock by pressing - 表面处理: 吸道

特征说明:

> 结构功能:通过按照17开按下把手揿闭:分带吸光网 途:一般适用于配电箱、电器、机械、机床、

自动化设备框门体使用

· 备 注:适用门板原度1-3mm

#### **Feature Description:**

**Feature Description:** 

Surface treatment: chrome plating

equipment cabinet door use

Material: zinc alloy lock case, handle, button, A3 steel lock plate Surface treatment: chrome plating (can be customized black) Structural function: open and press the handle to lock by pressing the button, and the sub-belt lock is unlocked