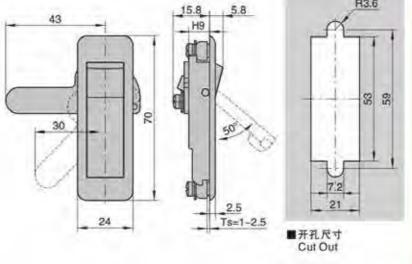

MS510-1带锁 MS510-2无锁

»材 版: 评仓金锁壳、把手、按键、A3项硕片

Structural function: open and press the handle to lock by pressing - 表面处理: 吸道

特征说明:

> 结构功能:通过按照17开按下把手揿闭:分带吸光网 途:一般适用于配电箱、电器、机械、机床、

自动化设备框门体使用

· 备 注:适用门板原度1-3mm

#### **Feature Description:**

**Feature Description:** 

Surface treatment: chrome plating

equipment cabinet door use

Material: zinc alloy lock case, handle, button, A3 steel lock plate Surface treatment: chrome plating (can be customized black) Structural function: open and press the handle to lock by pressing the button, and the sub-belt lock is unlocked

Uses:Generally suitable for power distribution cabinets, electrical boxes, meter boxes, machinery, machine tools, automation equipment cabinet door use

Remarks: Applicable door panel thickness 1-3mm

地址:广东省肇庆市高要区金利镇都播工业区