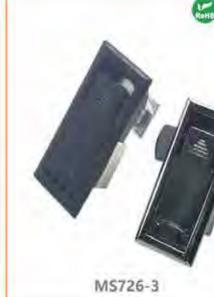

MS726-1A

#### 特征说明:

- 樹 图: 評合金额壳。他事、A3钢锁片配件
- 表面处理: 黑色、纳米、塘镇、亚光
- 结构功能: 把手抬組左右旋转升层,把手算位关闭。 锁片定位训换左右循用
- 遂:一般适用于机箱机柜、商讯机柜、机箱、 电箱。电拒。 机械机床振金箱体使用
- 奇 译: 语用门板侧度1-3mm

き 機

が 回

喜柱

是锁

面

20日村