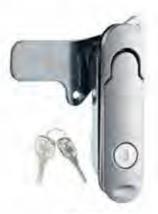

附石

MS509-1帯锁 MS509-2无锁

#### 特征说明:

原: 释含金领壳、把手、ABS报酬、A3购物片

培柯功能: 通过按键打开按下把字锁闭。分带领无锁

途:一般适用于配电柜、电箱、表组、机械、 凯床、自动化设备和门体使用

注: 语用门模即度7-3mm

#### **Feature Description:**

Material: zinc alloy lock case, handle, ABS button, A3 steel lock plate Surface treatment: chrome plating

Structural function: open and press the handle to lock by pressing the button, and the sub-belt lock is unlocked

Uses:Generally suitable for power distribution cabinets, electrical boxes, meter boxes, machinery, machine tools, automation equipment cabinet door use

Remarks: Applicable door panel thickness 1–3mm

A-509带锁 B-509无锁