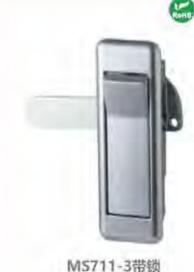

#### 特征说明:

MS711-2

材 原:锌合金规范, 把手, 按键, A3纲锁片配件 項面处理: 原语、砂铝

MS711-1

结构功能:通过钥匙侧闭、按下把手弹起。可则模韧 片拉圖左右圖用

爺:一般透翔于机器机柜。通讯机柜。机箱。 用植、用柜、机械机床吸金箱体使用 注: 這用门板膠價1-3mm

#### **Feature Description:**

Material: zinc alloy lock shell, handle, button, A3 steel lock piece accessories Surface treatment: chrome plating, sand chrome

Structural function: lock by key, press the handle to pop up, adjustable to change the position of the lock piece left and right

Uses: Generally suitable for chassis cabinets, communication cabinets. chassis electrical boxes, electrical cabinets, mechanical machine tool sheet metal boxes

Remarks: Applicable door panel thickness 1-3mm