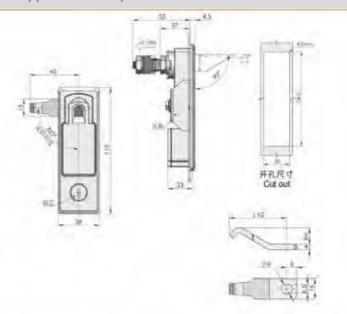

Structural function: through key locking, pressing the handle to automatically pop up, rotating the handle to open, adjustable to change the position of the lock piece left and right

开孔尺寸 Cut out

tool sheet metal boxes



### **Feature Description:**

Material: zinc alloy lock shell, handle, button, A3 steel lock piece accessories

Surface treatment: black, nano, chrome plated, matt Structural function: press the button to pop the handle to open, press the handle to lock tightly

Uses:Generally suitable for air compressor equipment, power distribution cabinets, machinery, machine tool sheet metal cabinet door use

Remarks: Applicable door panel thickness 1–3mm



特征说明:

>材 质: 锌含金顺亮、把手、按键,A3钢锁片

夏面处理: 黑色、蛤米、腹钨、亚光

· 结构功能: 按下批制把手撑开开启。按下把手输置

途:一般适用于空压机设备。配准柜、机械、 机床板全柜门体使用

注 适用门版原理1-3mm



#### **Feature Description:**

Material: zinc alloy lock shell, handle, button, A3 steel lock piece accessories Surface treatment: black, nano, chrome plated, matt

Structural function: through key locking, pressing the handle to automatically pop up, rotating the handle to open, adjustable to change the position of the lock piece left and right

Uses:Generally suitable for chassis cabinets, communication cabinets, chassis electrical boxes, electrical cabinets, mechanical machine tool sheet metal boxes

Remarks: Applicable door panel thickness 1-3mm 地址: 广东省肇庆市高要区金利镇都播工业区



#### 特征说明:

电话: 13929897256

Add: Dubo Industrial Zone, Jinli Town, Gaoyao District, Zhaoqing City, Guangdong Province TEL: 13929897256 Email: 526202547@qq.com

材 质:锌含金细壳。肥手、接键,A3钢值片配件 源而处理: ៣色、給米、堰锡、亚光

透梅功能:通过阴酷倾闭,按