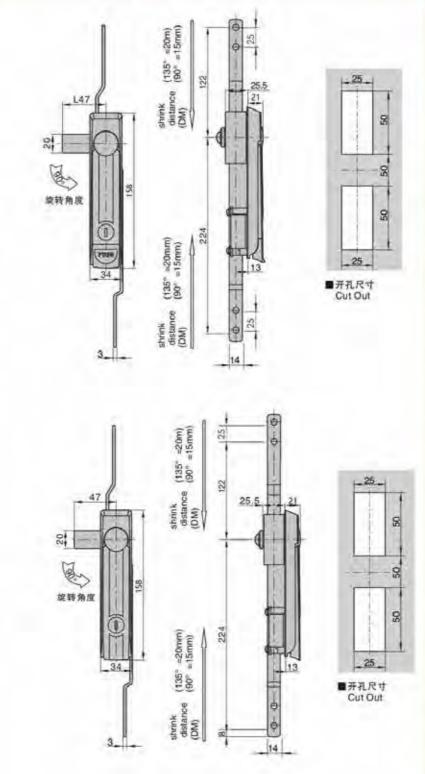

s 位 0000

较品 链豆

冷库把手 Handle latch

磁图 100 岩 S

附至 件号



#### 特征说明:

材 质: 接合金银壳、把芋、A3钢锁片配件 表面处理:黑色。骑术、盟梧。亚光 5构功能: 通过钥匙开启或顺闭。 医下肥季自动弹起 季榜旋转上下连杯驱动,则顺德片左右逐用 适 一般适用于机箱机柜。通讯机柜 机箱 电局、电恒、机械机床板金属体使用

注:通用门板顺度1-3mm



#### **Feature Description:**

Material: zinc alloy lock shell, handle, A3 steel lock piece accessories Surface treatment: black, nano, chrome plated, matt

Structure function: open or lock by key, press the handle to automatically

Uses:Generally suitable for chassis cabinets, communication cabinets,

pop up, the handle rotates the upper and lower connecting rods to drive, and the lock tab is used left and right chassis electrical boxes, electrical cabinets, mechanical machine tool sheet metal boxes Remarks: Applicable door panel thickness 1–3mm 电话: 13929897256 邮箱: 526202547@gg.com



#### **Feature Description:**

Material: zinc alloy lock shell, handle, A3 steel lock piece accessories Surface treatment: black, nano, chrome plated, matt

Structure function: open or lock by key, press the handle to automatically pop up, the handle rotates the upper and lower connecting rods to drive, and the lock tab is used left and right

Add: Dubo Industrial Zone, Jinli Town, Gaoyao District, Zhaoqing City, Guangdong Province TEL: 13929897256 Email: 526202547@qq.com

Uses:Generally suitable for chassis cabinets, communication cabinets, chassis electrical boxes, electrical cabinets, mechanical machine tool sheet metal boxes

Remarks: Applicable door panel thickness 1-3mm 地址: 广东省肇庆市高要区金利镇都播工业区



#### 特征说明:

· 材 版: 停合金锁壳、把手、AS钢板片配件

表面处理:信色、绝米、信格、亚光

- 结何功能: 通过钥匙开启或锁闭、按下把手自动弹起 李杨旋转上下