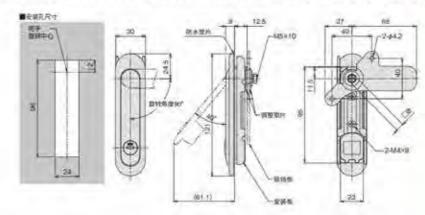

#### 特征说明:

MS711-2

材 原:锌合金规范, 把手, 按键, A3纲锁片配件 項面处理: 原语、砂铝

MS711-1

结构功能:通过钥匙侧闭、按下把手弹起。可则模韧 片拉圖左右圖用

爺:一般透翔于机器机柜。通讯机柜。机箱。 用植、用柜、机械机床吸金箱体使用 注: 這用门板膠價1-3mm

#### **Feature Description:**

Material: zinc alloy lock shell, handle, button, A3 steel lock piece accessories Surface treatment: chrome plating, sand chrome

Structural function: lock by key, press the handle to pop up, adjustable to change the position of the lock piece left and right

Uses: Generally suitable for chassis cabinets, communication cabinets. chassis electrical boxes, electrical cabinets, mechanical machine tool sheet metal boxes

Remarks: Applicable door panel thickness 1-3mm