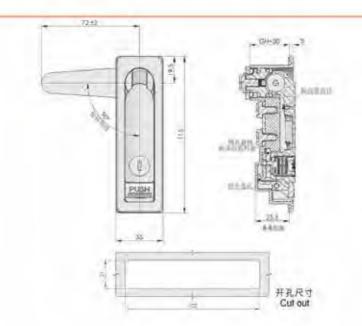

#### 特征说明:

原: 释含金领壳、把手、ABS报酬、A3购物片

培柯功能: 通过按键打开按下把字锁闭。分带领无锁

途:一般适用于配电柜、电箱、表组、机械、 凯床、自动化设备和门体使用

注: 语用门模即度7-3mm

#### **Feature Description:**

Material: zinc alloy lock case, handle, ABS button, A3 steel lock plate Surface treatment: chrome plating

Structural function: open and press the handle to lock by pressing the button, and the sub-belt lock is unlocked

Uses:Generally suitable for power distribution cabinets, electrical boxes, meter boxes, machinery, machine tools, automation equipment cabinet door use

Remarks: Applicable door panel thickness 1–3mm

A-509带锁 B-509无锁