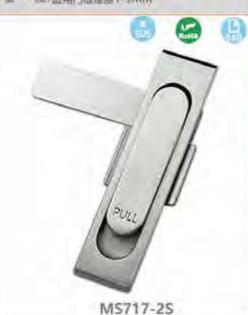

#### 特征说明:

· 校 版: 锌合金锅壳、肥手。A3钢锁片配件 源面处理:氰色、凼米、镀铬、亚光 结构功能: 把手抬起左右旋转开启。把手套位关闭 明片定位则捣左右通用

> 逢:一般追用于机精机柜。汕讯机相、机箱、 电阻、电柜、机械机床钣金箱体使用

注:适用门板师度T-3mm

#### MS717-15

材 质: SUS304不透损质死、把手、转幅、切片 表而处理: 砂面拉丝, 肾面描光 结构功能:把手抬起左右旋转开启,把手复位关闭。 便片定位调换左右通用

遠:一般邊用于机箱机柜、運讯机柜、机和。 电缆。电柜,机械机床被金箱体使用

注: 適用门版顺度1·3imm

#### **Feature Description:**

Material: zinc alloy lock shell, handle, button, A3 steel lock piece accessories Surface treatment: black, nano, chrome plated, matt

Structural function: the handle is lifted left and right to rotate to open, the handle is reset and closed, and the lock tab positioning is switched left and right

Uses:Generally suitable for chassis cabinets, communication cabinets, chassis electrical boxes, electrical cabinets, mechanical machine tool sheet metal boxes

Remarks: Applicable door panel thickness 1-3mm

#### **Feature Description:**

Material: SUS304 stainless steel lock case, handle, hinge, lock plate Surface treatment: sand surface drawing, mirror polishing Structural function: the handle is lifted left and right to rotate to open, the handle is reset and closed, and the lock tab positioning is switched left and right

Uses:Generally suitable for chassis cabinets, communication cabinets, chassis electrical boxes, electrical cabinets, mechanical machine tool sheet metal boxes

Remarks: Applicable door panel thickness 1–3mm