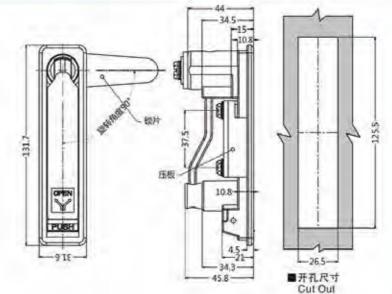

#### 特征说明:

原: 释含金领壳、把手、ABS报酬、A3购物片

培柯功能: 通过按键打开按下把字锁闭。分带领无锁

途:一般适用于配电柜、电箱、表组、机械、 凯床、自动化设备和门体使用

注: 语用门模即度7-3mm

#### **Feature Description:**

Material: zinc alloy lock case, handle, ABS button, A3 steel lock plate Surface treatment: chrome plating

Structural function: open and press the handle to lock by pressing the button, and the sub-belt lock is unlocked

Uses:Generally suitable for power distribution cabinets, electrical boxes, meter boxes, machinery, machine tools, automation equipment cabinet door use

Remarks: Applicable door panel thickness 1–3mm

A-509带锁 B-509无锁