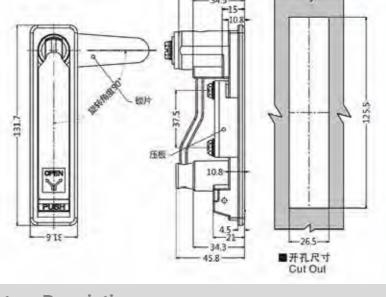

#### 特征说明:

材 版: 符合全领师、把手、按UII、A3钢锁片 表面处理: 誘米、報報、亚光 (可定制量色) 婚构功能: 通过按键打开按下肥手顺闭、分带锁无键 逾:一般還用于原地層。地情。机械、机床、 自动化设备柜门体使用

注: 适用门板厚度1-3mm

#### **Feature Description:**

Material: zinc alloy lock case, handle, button, A3 steel lock plate Surface treatment: nano, chrome, matt (can be customized black) Structural function: open and press the handle to lock by pressing the button, and the sub-belt lock is unlocked

Uses:Generally suitable for power distribution cabinets, electrical boxes, meter boxes, machinery, machine tools, automation equipment cabinet door use

Remarks: Applicable door panel thickness 1-3mm

Material: zinc alloy lock case, handle, button, A3 steel lock plate