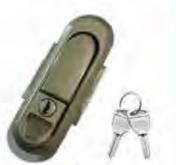

附石

MS509-1帯锁 MS509-2无锁

#### 特征说明:

原: 释含金领壳、把手、ABS报酬、A3购物片

培柯功能: 通过按键打开按下把字锁闭。分带领无锁

途:一般适用于配电柜、电箱、表组、机械、 凯床、自动化设备和门体使用

注: 语用门模即度7-3mm

#### **Feature Description:**

Material: zinc alloy lock case, handle, ABS button, A3 steel lock plate Surface treatment: chrome plating

Structural function: open and press the handle to lock by pressing the button, and the sub-belt lock is unlocked

Uses:Generally suitable for power distribution cabinets, electrical boxes, meter boxes, machinery, machine tools, automation equipment cabinet door use

Remarks: Applicable door panel thickness 1–3mm

A-509带锁 B-509无锁