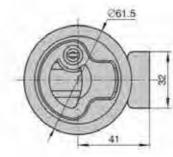

chrome plating



鲁季 - 锁 のなり

喜柱 景類

品 锁

D连 四京杆 及锁

Panel lock 職種

pue

皇帝和

锁锁

#### 特征说明:

材 质: ABS 侧壳、把手,A3侧固定板配件

表面处理: 黑色

特征说明:

表面处理: 原格

给构功能: 把手向上提开启,放开把手自动复位关闭 三点或单点可能置,通过塑性固定安美

用 途 一般使用在检测设备、通讯设备、ETC收 是平和大型钣金箱体使用

着 注:适用门板厚度!-3mm





些拉 手

stops 個 (2

出较

立籍

latch 库 更 把 手

斑

途:一般适用于机桶, 机械设备, 通讯设备、游

结构功能: 把手向上提起打开,放升把手自动复位关闭

附

卷 注:返用门板顺度1·3mm 电话: 13929897256

邮箱: 526202547@gg.com

更及小型钣金箱体使用

MS853-3

材 面:ZOC経合金織売、肥孝、锁西、A3個配件

通过整丝确定安装,两部间周铁圈

鲁季 - 锁

のなり

喜柱

锁

平画

显锁

big

京京杆 夏锁

Panel lock 職種

捂

锁锁

宣拉 手

stop 個

易较

立籍

库

把 手

斑

吸

附

(2

锁员

















MS853-2 ZDC锌合金



MS853-1 ZDC锌合金



M5853-25 SUS304不锈钢

材 图·ZDC锌合金恒克、把手、模舌、A3级配件

结构功能: 把手向上扭起打开。放开把手自动复位关闭

**世及小型钣金额体顺用** 

注:适用门板厚度1-3mm

通过總效固定安装、拆卸商品快捷

造:一般适用于机箱、机管设备、循讯设备、动



M5853-15 SUS304不锈钢













#### **Feature Description:**

Material: ZDC zinc alloy lock shell, handle, lock tongue, A3 steel accessories Surface treatment: chrome plating

Structural function: the handle is lifted up and opened, the handle is automatically reset and closed, and it is fixed and installed by screws, which is easy and quick to disassemble

Uses: Generally suitable for chassis, mechanical equipment, communication equipment, yachts and small sheet metal boxes

Remarks: Applicable door panel thickness 1–3mm

电话: 13929897256

邮箱: 526202547@gg.com











**Feature Description:** 

Material: ABS/nylon A3 steel fittings

Surface treatment: black, white, blue, orange-red

Remarks: Applicable door panel thickness 1-3mm

地址: 广东省肇庆市高要区金利镇都播工业区

Structural function: the handle is lifted up and opened,