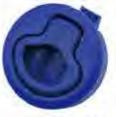

附石

MS509-1帯锁 MS509-2无锁

#### 特征说明:

原: 释含金领壳、把手、ABS报酬、A3购物片

培柯功能: 通过按键打开按下把字锁闭。分带领无锁

途:一般适用于配电柜、电箱、表组、机械、 凯床、自动化设备和门体使用

注: 语用门模即度7-3mm

#### **Feature Description:**

Material: zinc alloy lock case, handle, ABS button, A3 steel lock plate Surface treatment: chrome plating

Structural function: open and press the handle to lock by pressing the button, and the sub-belt lock is unlocked

Uses:Generally suitable for power distribution cabinets, electrical boxes, meter boxes, machinery, machine tools, automation equipment cabinet door use

Remarks: Applicable door panel thickness 1–3mm

A-509带锁 B-509无锁