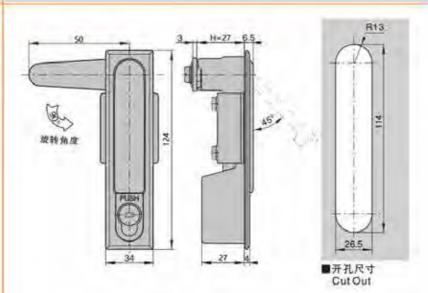

#### 特征说明:

材 版: 符合全领师、把手、按UII、A3钢锁片 表面处理: 誘米、報報、亚光 (可定制量色) 婚构功能: 通过按键打开按下肥手顺闭、分带锁无键 逾:一般還用于原地層。地情。机械、机床、 自动化设备柜门体使用

注: 适用门板厚度1-3mm

#### **Feature Description:**

Material: zinc alloy lock case, handle, button, A3 steel lock plate Surface treatment: nano, chrome, matt (can be customized black) Structural function: open and press the handle to lock by pressing the button, and the sub-belt lock is unlocked

Uses:Generally suitable for power distribution cabinets, electrical boxes, meter boxes, machinery, machine tools, automation equipment cabinet door use

Remarks: Applicable door panel thickness 1-3mm

Material: zinc alloy lock case, handle, button, A3 steel lock plate