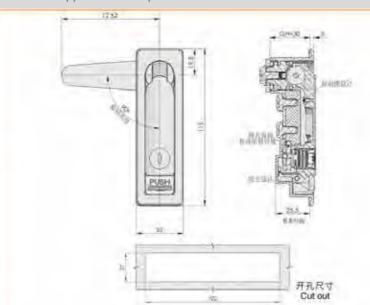

#### 特征说明:

材 版: 符合全领师、把手、按UII、A3钢锁片 表面处理: 誘米、報報、亚光 (可定制量色) 婚构功能: 通过按键打开按下肥手顺闭、分带锁无键 逾:一般還用于原地層。地情。机械、机床、 自动化设备柜门体使用

注: 适用门板厚度1-3mm

#### **Feature Description:**

Material: zinc alloy lock case, handle, button, A3 steel lock plate Surface treatment: nano, chrome, matt (can be customized black) Structural function: open and press the handle to lock by pressing the button, and the sub-belt lock is unlocked

Uses:Generally suitable for power distribution cabinets, electrical boxes, meter boxes, machinery, machine tools, automation equipment cabinet door use

Remarks: Applicable door panel thickness 1-3mm

Material: zinc alloy lock case, handle, button, A3 steel lock plate