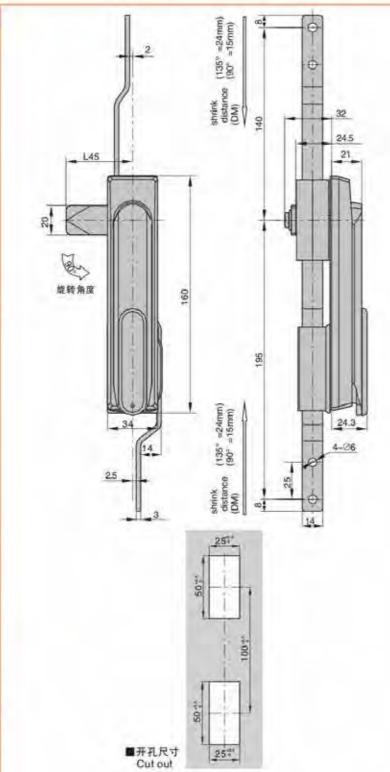

Industrial Zone, Jinli Town, Gaoyao District, Zhaoqing City, Guangdong Province TEL: 13929897256 Email: 526202547@qq.com

- 初 商: 停含金額売、把事、A3捐缴片配件
- 表面处理:原色、韵米、旒铭、亚光
- · 島倬功能: 通过捐贴开局成倾向,按下把手唇动弹超 手柄旋转上下连杆驱动。调换器片在右通用
- 用 : 一般透用于机箱机柜 通讯机柜、机箱、 电荷、电柜、机械机床板金融体使用

邮箱: 526202547@qq.com

> 過 注:通用门板厚度1+3mm

附 件

地址: 广东省肇庆市高要区金利镇都播工业区 电话: 13929897256 邮箱: 526202547@gg.com 171 Add: Dubo Industrial Zone, Jinli Town, Gaoyao District, Zhaoqing City, Guangdong Province TEL: 13929897256 Email: 526202547@qq.com



手音 锁星

国 dock 柱兽 領が

平 面

连 Komtrol lock

南省 板石 锁是 搭B 和高

锁点 拉三 手至

> IR of 位

较 8 链豆

冷库把手 Handle latch 磁图 100

特征说明:

附石 件的

MS840-2P



材 质:SUS/符合金额壳、把字、SUS/A3偿锁片

表面处理: 無色、钠米、酱酱、亚光 SUU砂面、调面

结构功能:通过镇助开启武镇网,抬起把手自动弹起

注: 遊閱门板厚度1-3mm

途:一般适用于机械机柜。通讯机柜、机阻。

用職, 抱柜, 机制机床钣金输体使用

李杨旋轉上下连杆驱动,叫换额片在右通用



#### **Feature Description:**

Material: SUS/zinc alloy lock case, handle, SUS/A3 steel lock piece Surface treatment: black, nano, chrome plated, matt SUU sand, mirror Structure function: open or lock by key, press the handle to automatically pop up, the handle rotates the upper and lower connecting rods to drive, and the lock tab is used left and right

Uses: Generally suitable for chassis cabinets, communication cabinets, chassis electrical boxes, electrical cabinets, mechanical machine

tool sheet metal boxes Remarks: Applicable door panel thickness 1–3mm





# **Feature Description:**

Material: ABS lock case, handle, A3 steel lock plate, accessories Surface treatment: black, white

Structure function: open or lock by key, press the handle to automatically pop up, the handle rotates