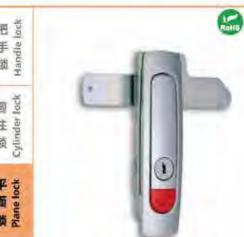

附石

MS509-1帯锁 MS509-2无锁

#### 特征说明:

原: 释含金领壳、把手、ABS报酬、A3购物片

培柯功能: 通过按键打开按下把字锁闭。分带领无锁

途:一般适用于配电柜、电箱、表组、机械、 凯床、自动化设备和门体使用

注: 语用门模即度7-3mm

#### **Feature Description:**

Material: zinc alloy lock case, handle, ABS button, A3 steel lock plate Surface treatment: chrome plating

Structural function: open and press the handle to lock by pressing the button, and the sub-belt lock is unlocked

Uses:Generally suitable for power distribution cabinets, electrical boxes, meter boxes, machinery, machine tools, automation equipment cabinet door use

Remarks: Applicable door panel thickness 1–3mm

A-509带锁 B-509无锁