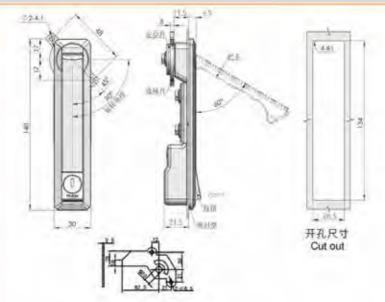

#### 特征说明:

原: 释含金领壳、把手、ABS报酬、A3购物片

培柯功能: 通过按键打开按下把字锁闭。分带领无锁

途:一般适用于配电柜、电箱、表组、机械、 凯床、自动化设备和门体使用

注: 语用门模即度7-3mm

#### **Feature Description:**

Material: zinc alloy lock case, handle, ABS button, A3 steel lock plate Surface treatment: chrome plating

Structural function: open and press the handle to lock by pressing the button, and the sub-belt lock is unlocked

Uses:Generally suitable for power distribution cabinets, electrical boxes, meter boxes, machinery, machine tools, automation equipment cabinet door use

Remarks: Applicable door panel thickness 1–3mm

A-509带锁 B-509无锁