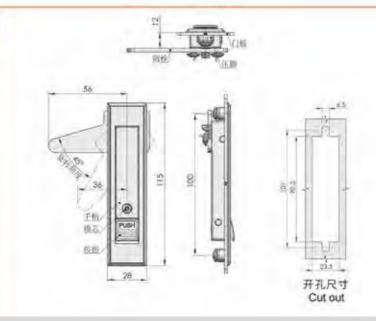

left and right

Uses:Generally suitable for chassis cabinets, communication cabinets, chassis electrical boxes, electrical cabinets, mechanical machine tool sheet metal boxes

Remarks: Applicable door panel thickness 1-3mm 地址: 广东省肇庆市高要区金利镇都播工业区



#### 特征说明:

电话: 13929897256

Add: Dubo Industrial Zone, Jinli Town, Gaoyao District, Zhaoqing City, Guangdong Province TEL: 13929897256 Email: 526202547@qq.com

材 质:锌含金细壳。肥手、接键,A3钢值片配件 源而处理: ៣色、給米、堰锡、亚光

透梅功能:通过阴酷倾闭,按下把手自动弹起、旋转 把手开启。可叫换栅片位置左右部用

途:一般适用于机箱机柜、圆讯机柜、机箱、 电箱。电柜。机械机床板金额体使用

個 注:适用门板厚度1-3mm

邮箱: 526202547@gg.com

음족 景 锁

柱

ne lock 聖 本

板

点铡

長搭

锁

拉

(2

易较

王籍

latch

库 章把

手

莊

吸

附

手手

皇前扣

面で

磁图

服 岩



#### 特征说明:

材 原:锌合金倾壳。把手、ABS按键、A3钢锁片 表面处理: 號館

整构功能: 通过按键打开按下把手模倒, 分带额无规 途:一般适用于配电柜。电箱、表荷、机械、 机床。自动化设备柜门体使用

注: 透照门根即度1-3mm



#### **Feature Description:**

Material: zinc alloy lock case, handle, ABS button, A3 steel lock plate Surface treatment: chrome plating

Structural function: open and press the handle to lock by pressing the button, and the sub-belt lock is unlocked

Uses:Generally suitable for power distribution cabinets, electrical boxes, machinery, machine tools, automation equipment cabinet door use

Remarks: Applicable door panel thickness 1–3mm



#### 特征说明:

材 质: 综合金额壳。 把手 按钮 A3则顺片配件 寒面处理: 關色、 依米、 懷铬、 亚光

营构功能:通过钥匙锁闭。按下把手自动弹敲。能制 把手开启,可则换领片位置左右通用

途:一般适用于机桶机柜。通讯机柜。机箱。 电箱、电柜、机械机床镀金简体使用 注: 造用门版师图1-3mm



#### **Feature Description:**

Material: zinc alloy lock shell, handle, button, A3 steel lock piece accessories Surface treatment: black, nano, chrome plated, matt

Structural function: through key