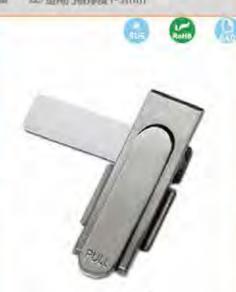

#### 特征说明:

原: 释含金领壳、把手、ABS报酬、A3购物片

培柯功能: 通过按键打开按下把字锁闭。分带领无锁

途:一般适用于配电柜、电箱、表组、机械、 凯床、自动化设备和门体使用

注: 语用门模即度7-3mm

#### **Feature Description:**

Material: zinc alloy lock case, handle, ABS button, A3 steel lock plate Surface treatment: chrome plating

Structural function: open and press the handle to lock by pressing the button, and the sub-belt lock is unlocked

Uses:Generally suitable for power distribution cabinets, electrical boxes, meter boxes, machinery, machine tools, automation equipment cabinet door use

Remarks: Applicable door panel thickness 1–3mm

A-509带锁 B-509无锁