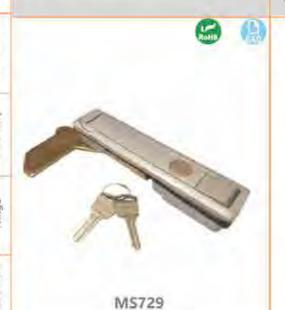

附石

MS509-1帯锁 MS509-2无锁

#### 特征说明:

原: 释含金领壳、把手、ABS报酬、A3购物片

培柯功能: 通过按键打开按下把字锁闭。分带领无锁

途:一般适用于配电柜、电箱、表组、机械、 凯床、自动化设备和门体使用

注: 语用门模即度7-3mm

#### **Feature Description:**

Material: zinc alloy lock case, handle, ABS button, A3 steel lock plate Surface treatment: chrome plating

Structural function: open and press the handle to lock by pressing the button, and the sub-belt lock is unlocked

Uses:Generally suitable for power distribution cabinets, electrical boxes, meter boxes, machinery, machine tools, automation equipment cabinet door use

Remarks: Applicable door panel thickness 1–3mm

A-509带锁 B-509无锁