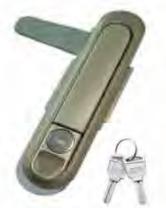

#### 特征说明:

- · 材 质: 锌含金锁死、把手、按键,A3 钢弧片
- >表面处理: 歌铭
- 监构功能: 通过管理打开设下把手锁闭,分帮他无绌
- 用 途:一般适用于配电箱; 电箱, 机械, 机床, 自动化设备相门体使用
- 备 注: 适用门扳厚度1-3mm

#### **Feature Description:**

Material: zinc alloy lock case, handle, button, A3 steel lock plate Surface treatment: black, nickel plating, chrome plating Structural function: press the button to pop the handle to open, press the handle to lock tightly

Uses:Generally suitable for power distribution cabinets, electrical boxes, machinery, machine tools, automation equipment cabinet door use

Remarks: Applicable door panel thickness 1–3mm

MS708-1/2/3