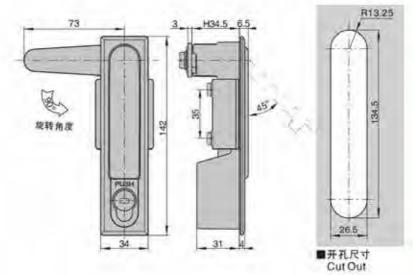

MS510-1带锁 MS510-2无锁

»材 版: 评仓金锁壳、把手、按键、A3项硕片

Structural function: open and press the handle to lock by pressing - 表面处理: 吸道

特征说明:

> 结构功能:通过按照17开按下把手揿闭:分带吸光网 途:一般适用于配电箱、电器、机械、机床、

自动化设备框门体使用

· 备 注:适用门板原度1-3mm

#### **Feature Description:**

**Feature Description:** 

Surface treatment: chrome plating

equipment cabinet door use

Material: zinc alloy lock case, handle, button, A3 steel lock plate Surface treatment: chrome plating (can be customized black) Structural function: open and press the handle to lock by pressing the button, and the sub-belt lock is unlocked

Uses:Generally suitable for power distribution cabinets, electrical boxes, meter boxes, machinery, machine tools, automation equipment cabinet door use

Remarks: Applicable door panel thickness 1-3mm

地址:广东省肇庆市高要区金利镇都播工业区