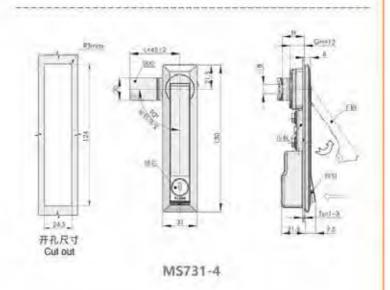

udle latch 手里

磁图 100 元 S

附石 件号





MS731-2





#### 特征说明:

· 材 原: 综合金顺亮、把手、A3與顺片配件 表面处理。黑色、纳米、镀铬、亚光 结构功能: 通过相此开启或顺闭,接下把手自动弹起 手辆旋转上下连杆驱动,调烧燃片左右通用 道:一般选用于机箱机柜、面依机柜、机箱。 电箱、电柜、机械机床资金箱体使用 注: 适用门板厚度1-3mm

#### **Feature Description:**

Material: zinc alloy lock shell, handle, A3 steel lock piece accessories Surface treatment: black, nano, chrome plated, matt

Structure function: open or lock by key, press the handle to automatically pop up, the handle rotates the upper and lower connecting rods to drive, and the lock tab is used left and right

Uses:Generally suitable for chassis cabinets, communication cabinets, chassis electrical boxes, electrical cabinets, mechanical machine tool sheet metal boxes

Remarks: Applicable door panel thickness 1-3mm

24.6 开孔尺寸 Cut out MS731-3

**开京集工作工艺工** 





MS731-3



**Feature Description:** 

Material: zinc alloy lock shell, handle, A3 steel lock piece accessories Surface treatment: black, nano, chrome plated, matt

Structure function: open or lock by key, press the handle to automatically pop up, the handle rotates the upper and lower connecting rods to drive, and the lock tab is used left and right

Uses:Generally suitable for chassis cabinets, communication cabinets, chassis electrical boxes, electrical cabinets, mechanical machine tool sheet metal boxes

Remarks: Applicable door panel thickness 1-3mm 地址: 广东省肇庆市高要区金利镇都播工业区

#### 特征说明:

电话: 13929897256

Add: Dubo Industrial Zone, Jinli Town, Gaoyao District, Zhaoqing City, Guangdong Province TEL: 13929897256 Email: 526202547@qq.com

材 质: 符合金條秀、把手、A3號談片配件 图而处理: 佩色、纳米、顺管。亚光

结构功能:通过钼处开启