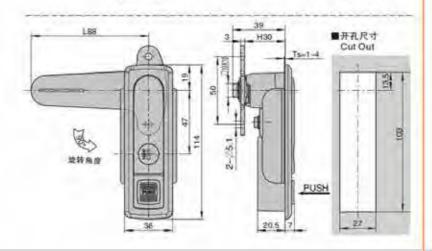

MS510-1带锁 MS510-2无锁

»材 版: 评仓金锁壳、把手、按键、A3项硕片

Structural function: open and press the handle to lock by pressing - 表面处理: 吸道

特征说明:

> 结构功能:通过按照17开按下把手揿闭:分带吸光网 途:一般适用于配电箱、电器、机械、机床、

自动化设备框门体使用

· 备 注:适用门板原度1-3mm

#### **Feature Description:**

**Feature Description:** 

Surface treatment: chrome plating

equipment cabinet door use

Material: zinc alloy lock case, handle, button, A3 steel lock plate Surface treatment: chrome plating (can be customized black) Structural function: open and press the handle to lock by pressing the button, and the sub-belt lock is unlocked

Uses:Generally suitable for power distribution cabinets, electrical boxes, meter boxes, machinery, machine tools, automation equipment cabinet door use

Remarks: Applicable door panel thickness 1-3mm

地址:广东省肇庆市高要区金利镇都播工业区