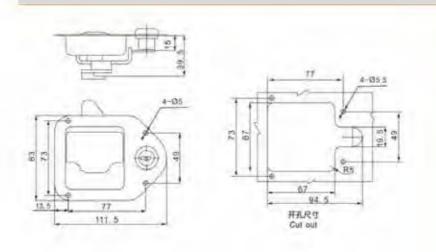

#### 特征说明:

材 版: 符合全领师、把手、按UII、A3钢锁片 表面处理: 誘米、報報、亚光 (可定制量色) 婚构功能: 通过按键打开按下肥手顺闭、分带锁无键 逾:一般還用于原地層。地情。机械、机床、 自动化设备柜门体使用

注: 适用门板厚度1-3mm

#### **Feature Description:**

Material: zinc alloy lock case, handle, button, A3 steel lock plate Surface treatment: nano, chrome, matt (can be customized black) Structural function: open and press the handle to lock by pressing the button, and the sub-belt lock is unlocked

Uses:Generally suitable for power distribution cabinets, electrical boxes, meter boxes, machinery, machine tools, automation equipment cabinet door use

Remarks: Applicable door panel thickness 1-3mm

Material: zinc alloy lock case, handle, button, A3 steel lock plate