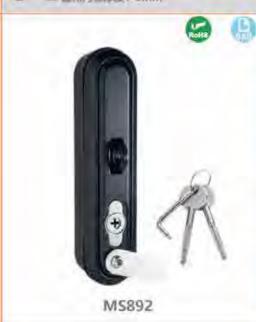

: 通过原码设置打开,把手具位打乱要码关 闭,配备应急钥匙,侧换定位左右圆用

迹:一般适用于机场机柜。面积机柜、机箱、 电额、电柜、机械机乐版金箱体使用

道 连:适用门框牌度1-3mm;



#### **Feature Description:**

Material: zinc alloy lock shell, handle, A3 lock plate, fixing plate Surface treatment: black

Structural function: the handle is lifted left and right to rotate and open, the handle is reset and closed, the direction of the lock piece is changed left and right, and the anti-theft screw wrench is equipped

Add: Dubo Industrial Zone, Jinli Town, Gaoyao District, Zhaoqing City, Guangdong Province TEL: 13929897256 Email: 526202547@qq.com

Uses:Generally suitable for chassis cabinets, communication cabinets, chassis electrical boxes, electrical cabinets, mechanical machine tool sheet metal boxes

Remarks: Applicable door panel thickness 1-3mm 地址: 广东省肇庆市高要区金利镇都播工业区



#### 特征说明:

材 順: 综合金融克、把手、A3微片、固定板 表面处理: 無色

·结构功能:把手抬脑左右旋转开启,把手模位关闭。 刺與個片方向左右通用,尼防盗罪丝扳手

道:一般選用子机随机柜、通讯机柜、机箱、 电箱、电柜。机械机床设金箱体使用

备 注: 适用门版即或1-3mm

电话: 13929897256 邮箱: 526202547@qq.com 和高

锁点

面党

磁图

100 元



#### 特征说明

初 順: 綜合金徵売、图手、時間、A3個報片 夏面处理:原辖

**益构功能: 把手指起左右旋转升启,把手变位关闭** 關機個片方向左右通用

道:一般适用于机箱机柜、通讯机柜、机箱。 **电**箱、电框。初版机床振金箱体使用

注: 造陷门版师应1-3mm



A-180-1

#### 特征说明:

材 盾: 符合金製売、肥季、按細、A3調源片配件 表面处理: 服譜

整构功能:测过钥收倾闭。按下把手自动弹制。 抵制 把手并启,可调换顺片位置左右通用

通:一般透用于机箱机柜 通讯机柜 机箱 电阻、电柜、机械机床被金削体使用

注:适用门板埠里1-3mm



#### **Feature Description:**

Material: zinc alloy lock shell, handle, hinge, A3 steel lock piece Surface treatment: chrome plated

Structural function: the handle is lifted left and right to rotate to open, the handle is reset and closed, and the direction of the lock piece is changed lef