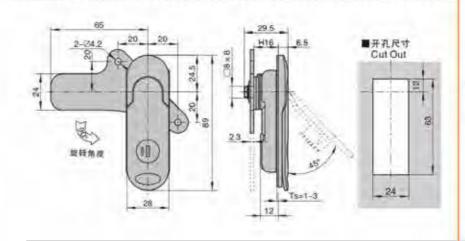

#### 特征说明

材 原: 停台全领壳。 肥手、按键,A3间倾片

- 表面处理: 號毯 (可定制黑色)

· 结构功能: 通过按键打开接下把手顺闭,分带锁无锁 用 進:一般透開子記地幕、电幕、桃槭、桃床、 自动化设备柜门体使用

音 注: 适用门板顺宜1-3mm

电话: 13929897256 地址: 广东省肇庆市高要区金利镇都播工业区 邮箱: 526202547@gg.com Add: Dubo Industrial Zone, Jinli Town, Gaoyao District, Zhaoqing City, Guangdong Province TEL: 13929897256 Email: 526202547@qq.com

电话: 13929897256

特征说明:

手草

特征说明:

磁图

质:综合金钢壳、把手、ABS按键、A3钢锁片

道:一般适用于配电柜。电槽、表箱、机械、

些的功能: 通过按键打弃按下把手幅闭,分带锁无锁

机床。自动化设备柜门体使用

MS703

材 周: 好合金领壳、把手、按圆、A3贷锁片

结构功能: 通过按键打开按下把手锁闭,分部侧无锁

自动化设备柜门体使用

注 透用门板厚面 1-3mm

途:一般适用于配电轴、电轴、机械、机床、

法: 透用门板闸度 1-3mm