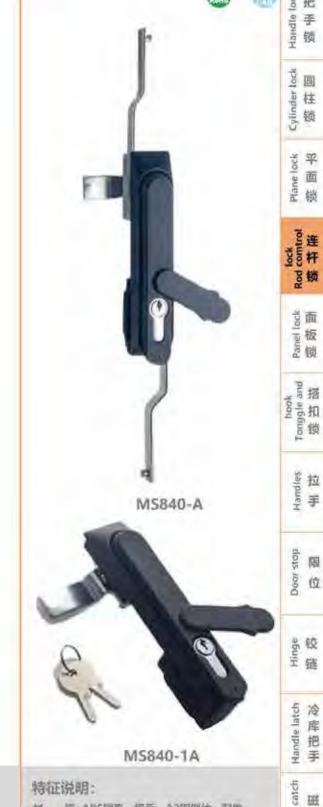

nd the lock tab is used left and right

Uses: Generally suitable for chassis cabinets, communication cabinets, chassis electrical boxes, electrical cabinets, mechanical machine

tool sheet metal boxes Remarks: Applicable door panel thickness 1–3mm





# **Feature Description:**

Material: ABS lock case, handle, A3 steel lock plate, accessories Surface treatment: black, white

Structure function: open or lock by key, press the handle to automatically pop up, the handle rotates the upper and lower connecting rods to drive, and the lock tab is used left and right

Uses: Generally suitable for chassis cabinets, communication cabinets, chassis electrical boxes, electrical cabinets, mechanical machine tool sheet metal boxes

Remarks: Applicable door panel thickness 1-3mm 地址: 广东省肇庆市高要区金利镇都播工业区



#### 特征说明:

电话: 13929897256

Add: Dubo Industrial Zone, Jinli Town, Gaoyao District, Zhaoqing City, Guangdong Province TEL: 13929897256 Email: 526202547@qq.com

材 版: ABS顺克、把手 A3钢钢片、配件 表面处理: 黑色, 白色

- 结构功算: 通过钥匙并启或锁闭、抬起桅手自动弹起 手柄监修上下连杆驱动。四段每片左右通用

道:一般适用于机箱机柜、加讯机柜、机箱 电箱、电柜。机械机床吸金箱体使用

省 注:适用门板厚度1-3mm

邮箱: 526202547@qq.com

板

赞赞

(2

库

把

手

吸

附

件件





等

景 镇

英國

喜柱

是锁

是锁

粄

锁锁

聖拉



回文 柱号 領が

面 锁盖

连机 杆员节

黄面

板石 動品 搭 和智

拉号 手桌

> INE SE 位

较 3 链豆

冷库把 udle latch 手里

> 磁图 100 元 2

附语 件ycon







#### 特征说明:

核 质 ABS倒壳、停含金把手,A3捌偿片。配件 表而处理: 黑色、白白

· 结构功能: 通过钥匙开启或模团、拾起把手自动拟起 手柄旋轉上下進行驱动。歐機稱片左右組用

MS861-8

進:一般透用于机箱机柜。通讯机柜。机箱 尾柏、吊柜、机制机床钣金棉体使用 注:适用门板厚度1-3mm

Material: ABS lock shell, zinc alloy handle, A3 steel lock piece, accessories







205杯 B锁 面影 是侧 PLE 発品和

至手

stops 個 (2

易较 王链