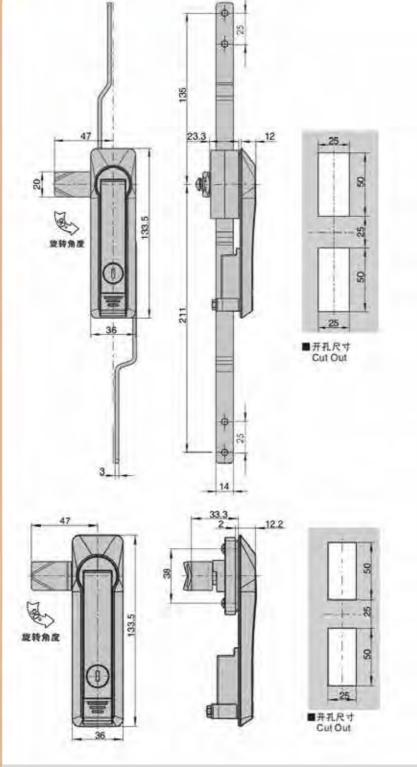

门板坝度1-3mm Remarks: Applicable door panel thickness 1-3mm 地址: 广东省肇庆市高要区金利镇都播工业区 电话: 13929897256 邮箱: 526202547@gg.com Add: Dubo Industrial Zone, Jinli Town, Gaoyao District, Zhaoqing City, Guangdong Province TEL: 13929897256 Email: 526202547@qq.com

特征说明:

材 原:锌合金顺克、绝手、A3级顺片配件

结构功能:通过钥匙开启或锁闭,按下把手自动弹起

道:一般透用于机箱机柜。 遊訊机柜。 机能

**电籍,电柜,抓抓机床镀金丽钵使用** 

手搭旋转上下连杆驱动,叫换他片花石部用

表面处理: 黑色、勃米、憧憬、亚光



鲁季 豆 锁

英國

喜柱

tyles 锁

显锁

直连

教育杯

Pog

面

っ板

是锁

PLE

皇帝和

赞赞

聖拉 手手

stop 個

易较

立籍

a latch

章把

至手

catch m

吸

附

件

(2

手锁

国 dock 柱兽 版 wilks

平台 面 锁是

连 杆 ook 南省

搭E 和高 锁点

板石

锁是

拉昌 手草

限 obs 位 0000

较品 链豆

冷库把手 Handle latch

磁图 100 岩 S

附至 件号



#### 特征说明:

材 质: 接合金银壳、把芋、A3钢锁片配件 表面处理:黑色。骑术、盟梧。亚光 5构功能: 通过钥匙开启或顺闭。 医下肥季自动弹起 季榜旋转上下连杯驱动,则顺德片左右逐用 适 一般适用于机箱机柜。通讯机柜 机箱 电局、电恒、机械机床板金属体使用

注:通用门板顺度1-3mm



#### **Feature Description:**

Material: zinc alloy lock shell, handle, A3 steel lock piece accessories Surface treatment: black, nano, chrome plated, matt

Structure function: open or lock by key, press the handle to automatically

Uses:Generally suitable for chassis cabinets, communication cabinets,

pop up, the handle rotates the upper and lower connecting rods to drive, and the lock tab is used left and right chassis electrical boxes, electrical cabinets, mechanical machine tool sheet metal boxes Remarks: Applicable door panel thickness 1–3mm 电话: 13929897256 邮箱: 526202547@gg.com



#### **Feature Description:**

Material: zinc alloy lock shell, handle, A3 steel lock piece accessories Surface treatment: black, nano, chrome plated, matt

Structure function: open or lock by key, press t