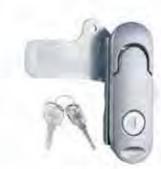

MS510-1带锁 MS510-2无锁

»材 版: 评仓金锁壳、把手、按键、A3项硕片

Structural function: open and press the handle to lock by pressing - 表面处理: 吸道

特征说明:

> 结构功能:通过按照17开按下把手揿闭:分带吸光网 途:一般适用于配电箱、电器、机械、机床、

自动化设备框门体使用

· 备 注:适用门板原度1-3mm

#### **Feature Description:**

**Feature Description:** 

Surface treatment: chrome plating

equipment cabinet door use

Material: zinc alloy lock case, handle, button, A3 steel lock plate Surface treatment: chrome plating (can be customized black) Structural function: open and press the handle to lock by pressing the button, and the sub-belt lock is unlocked