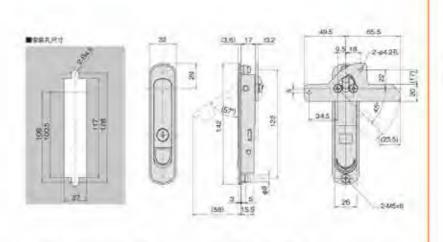

MS510-1带锁 MS510-2无锁

»材 版: 评仓金锁壳、把手、按键、A3项硕片

Structural function: open and press the handle to lock by pressing - 表面处理: 吸道

特征说明:

> 结构功能:通过按照17开按下把手揿闭:分带吸光网 途:一般适用于配电箱、电器、机械、机床、

自动化设备框门体使用

· 备 注:适用门板原度1-3mm

#### **Feature Description:**

**Feature Description:** 

Surface treatment: chrome plating

equipment cabinet door use

Material: zinc alloy lock case, handle, button, A3 steel lock plate Surface treatment: chrome plating (can be customized black) Structural function: open and press the handle to lock by pressing the button, and the sub-belt lock is unlocked

Uses:Generally suitable for power distribution cabinets, electrical boxes, meter boxes, machinery, machine tools, automation equipment cabinet door use

Remarks: Applicable door panel thickness 1-3mm

地址:广东省肇庆市高要区金利镇都播工业区