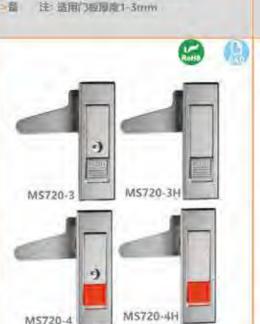

#### 特征说明:

材 版: 符合全领师、把手、按UII、A3钢锁片 表面处理: 誘米、報報、亚光 (可定制量色) 婚构功能: 通过按键打开按下肥手顺闭、分带锁无键 逾:一般還用于原地層。地情。机械、机床、 自动化设备柜门体使用

注: 适用门板厚度1-3mm

#### **Feature Description:**

Material: zinc alloy lock case, handle, button, A3 steel lock plate Surface treatment: nano, chrome, matt (can be customized black) Structural function: open and press the handle to lock by pressing the button, and the sub-belt lock is unlocked

Uses:Generally suitable for power distribution cabinets, electrical boxes, meter boxes, machinery, machine tools, automation equipment cabinet door use

Remarks: Applicable door panel thickness 1-3mm

Material: zinc alloy lock case, handle, button, A3 steel lock plate