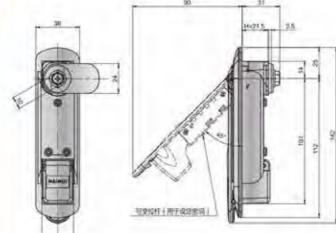

#### 特征说明:

原: 释含金领壳、把手、ABS报酬、A3购物片

培柯功能: 通过按键打开按下把字锁闭。分带领无锁

途:一般适用于配电柜、电箱、表组、机械、 凯床、自动化设备和门体使用

注: 语用门模即度7-3mm

#### **Feature Description:**

Material: zinc alloy lock case, handle, ABS button, A3 steel lock plate Surface treatment: chrome plating

Structural function: open and press the handle to lock by pressing the button, and the sub-belt lock is unlocked

Uses:Generally suitable for power distribution cabinets, electrical boxes, meter boxes, machinery, machine tools, automation equipment cabinet door use

Remarks: Applicable door panel thickness 1–3mm

A-509带锁 B-509无锁

#### 特征说明:

材 版: 符合全领师、把手、按UII、A3钢锁片 表面处理: 誘米、報報、亚光 (可定制量色) 婚构功能: 通过按键打开按下肥手顺闭、分带锁无键 逾:一般還用于原地層。地情。机械、机床、 自动化设备柜门体使用

注: 适用门板厚度1-3mm

#### **Feature Description:**

Material: zinc alloy lock case, handle, button, A3 steel lock plate Surface treatment: nano, chrome, matt (can be customized black) Structural function: open and press the handle to lock by pressing the button, and the sub-belt lock is unlocked

Uses:Generally suitable for power distribution cabinets, electrical boxes, meter boxes, machinery, machine tools, automation equipment cabinet door use

Remarks: Applicable door panel thickness 1-3mm

Material: zinc alloy lock case, handle, button, A3 steel lock plate