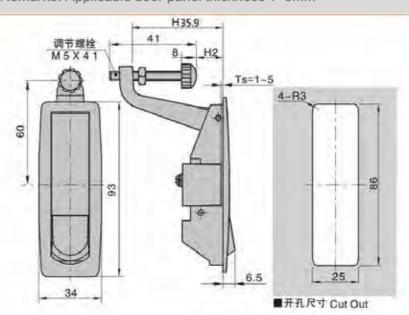

#### 特征说明:

MS711-2

材 原:锌合金规范, 把手, 按键, A3纲锁片配件 項面处理: 原语、砂铝

MS711-1

结构功能:通过钥匙侧闭、按下把手弹起。可则模韧 片拉圖左右圖用

爺:一般透翔于机器机柜。通讯机柜。机箱。 用植、用柜、机械机床吸金箱体使用 注: 這用门板膠價1-3mm

#### **Feature Description:**

Material: zinc alloy lock shell, handle, button, A3 steel lock piece accessories Surface treatment: chrome plating, sand chrome

Structural function: lock by key, press the handle to pop up, adjustable to change the position of the lock piece left and right

Uses: Generally suitable for chassis cabinets, communication cabinets. chassis electrical boxes, electrical cabinets, mechanical machine tool sheet metal boxes

Remarks: Applicable door panel thickness 1-3mm