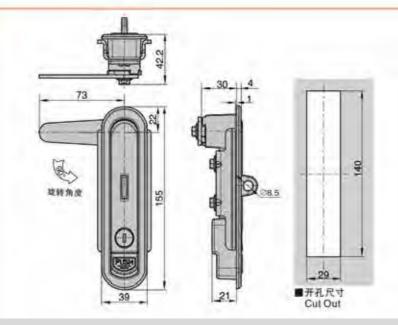

面节

锁

磁图

100 元

锁点 连04

材 原: 综合金拟壳. 把手、按钮 A3钢研片记件 表面处理: 應倚、勢米、亚光

雪梅功能:通过钥匙顺闭 按下把手自动弹起、旋转 **尼季开启**,可隔换锁片位置左右通用 途:一般适用于机械机模、调讯机模、机箱。

电箱。电柜。抗量机床镀金箱体使用

注: 适厦门版厚度1-3mm

### **Feature Description:**

Material: zinc alloy lock shell, handle, button, A3 steel lock piece accessories Surface treatment: black, nano, matte

开孔尺寸

定位件厚度1.5m

改变定位件按照方向可靠

Structural function: through key locking, pressing the handle to automatically pop up, rotating the handle to open, adjustable to change the position of the lock piece left and right

Uses:Generally suitable for chassis cabinets, communication cabinets, chassis, electrical boxes, electrical cabinets, mechanical machine tool sheet metal boxes

Remarks: Applicable door panel thickness 1–3mm