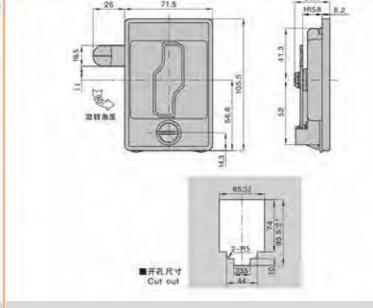

#### 特征说明:

原: 释含金领壳、把手、ABS报酬、A3购物片

培柯功能: 通过按键打开按下把字锁闭。分带领无锁

途:一般适用于配电柜、电箱、表组、机械、 凯床、自动化设备和门体使用

注: 语用门模即度7-3mm

#### **Feature Description:**

Material: zinc alloy lock case, handle, ABS button, A3 steel lock plate Surface treatment: chrome plating

Structural function: open and press the handle to lock by pressing the button, and the sub-belt lock is unlocked

Uses:Generally suitable for power distribution cabinets, electrical boxes, meter boxes, machinery, machine tools, automation equipment cabinet door use

Remarks: Applicable door panel thickness 1–3mm

A-509带锁 B-509无锁