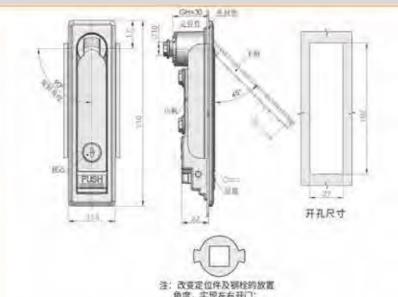

#### 特征说明:

材 版: 符合全领师、把手、按UII、A3钢锁片 表面处理: 誘米、報報、亚光 (可定制量色) 婚构功能: 通过按键打开按下肥手顺闭、分带锁无键 逾:一般還用于原地層。地情。机械、机床、 自动化设备柜门体使用

注: 适用门板厚度1-3mm

#### **Feature Description:**

Material: zinc alloy lock case, handle, button, A3 steel lock plate Surface treatment: nano, chrome, matt (can be customized black) Structural function: open and press the handle to lock by pressing the button, and the sub-belt lock is unlocked

Uses:Generally suitable for power distribution cabinets, electrical boxes, meter boxes, machinery, machine tools, automation equipment cabinet door use

Remarks: Applicable door panel thickness 1-3mm

Material: zinc alloy lock case, handle, button, A3 steel lock plate

Uses:Generally suitable for power distribution cabinets,

Remarks: Applicable door panel thickness 1–3mm

electrical boxes, machinery, machine tools, automation

the button, and the sub-belt lock is unlocked