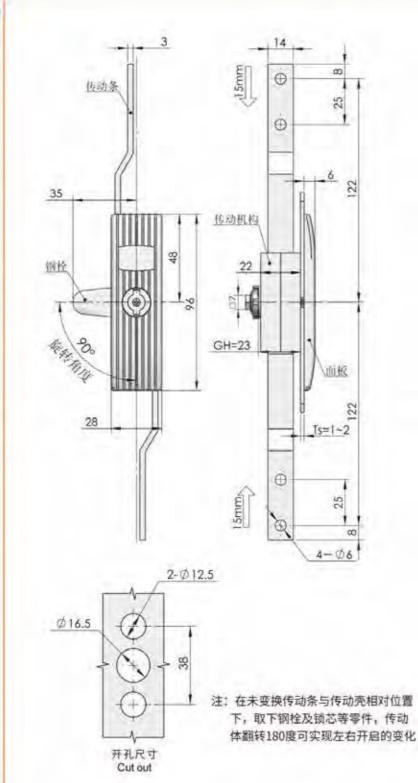

communication cabinets, chassis electrical boxes, electrical cabinets, mechanical machine tool sheet metal boxes

Remarks: Applicable door panel thickness 1-3mm 地址: 广东省肇庆市高要区金利镇都播工业区

#### 特征说明:

材 图: 锌金金值则、肥季、A3期期片配件

表面处理:黑色、纳米、镀铬、亚光

/ 结构功能: 通过钥匙驱动上下倾杆,侧损损片实现在 石運用,有防水、防尘功能

迪!一般适用于机船机枪, 通讯机柜, 机桶, 电箱、电柜、机械机床镀金荷体使用

音 注:语用门板原命1-3mm

电话: 13929897256 邮箱: 526202547@gg.com



鲁季

五领

英國

喜柱

tyles 锁

fock comtrod 社

Pog 锁

南南

記機

板

捂 皇前扣

锁

至拉

至手

stops 個

出较

立籍

latch

库 章把

手

斑

附

(2

锁



国 dock 柱号 版 wilks

平 面 锁是

连杆comtrol 面が

板市

锁是

和言

拉皇 手至

順 do 位 000

较品 链三

冷库把手 Handle latch

磁图 100 元 S

附石 件号

特征说明:

表面处理:转来。亚先

核 质:ABS物质,A3细锁片配件

注:适用门板厚度1-3mm

- 结构功能: 通过讲起驱动上下倾杆,师换侧片实现を

**達:一般透用于机箱机柜,通讯机柜。机箱** 

电缆、电缆、机械机床钣金额体使用

地址: 广东省肇庆市高要区金利镇都播工业区

有腦用。有防水功能



MS820-1AY MS820-1A



#### **Feature Description:**

Material: ABS lock case, A3 steel lock piece accessories

Surface treatment: nano, matt

Structural function: through the key to drive the upper and lower lock lever, exchange the lock piece to achieve left and right universal, with waterproof function

Uses:Generally suitable for chassis cabinets, communication cabinets, chassis electrical boxes, electrical cabinets, mechanical machine tool sheet metal boxes

Remarks: Applicable door panel thickness 1-3mm

电话: 13929897256 邮箱: 526202547@gg.com Add: Dubo Industrial Zone, Jinli Town, Gaoyao District, Zhaoqing City, Guangdong Province TEL: 13929897256 Email: 526202547@qq.com



Material: SUS304/zinc alloy lock shell, lock cylinder, base, lock piece

Structural function: through the key to drive the upper and l