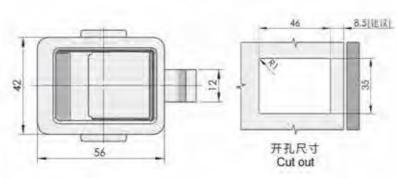

#### 特征说明:

材 版: 符合全领师、把手、按UII、A3钢锁片 表面处理: 誘米、報報、亚光 (可定制量色) 婚构功能: 通过按键打开按下肥手顺闭、分带锁无键 逾:一般還用于原地層。地情。机械、机床、 自动化设备柜门体使用

注: 适用门板厚度1-3mm

#### **Feature Description:**

Material: zinc alloy lock case, handle, button, A3 steel lock plate Surface treatment: nano, chrome, matt (can be customized black) Structural function: open and press the handle to lock by pressing the button, and the sub-belt lock is unlocked

Uses:Generally suitable for power distribution cabinets, electrical boxes, meter boxes, machinery, machine tools, automation equipment cabinet door use

Remarks: Applicable door panel thickness 1-3mm

Material: zinc alloy lock case, handle, button, A3 steel lock plate