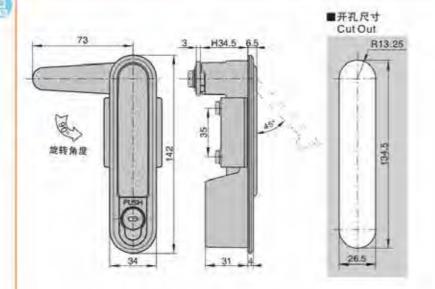

MS510-1带锁 MS510-2无锁

»材 版: 评仓金锁壳、把手、按键、A3项硕片

Structural function: open and press the handle to lock by pressing - 表面处理: 吸道

特征说明:

> 结构功能:通过按照17开按下把手揿闭:分带吸光网 途:一般适用于配电箱、电器、机械、机床、

自动化设备框门体使用

· 备 注:适用门板原度1-3mm

#### **Feature Description:**

**Feature Description:** 

Surface treatment: chrome plating

equipment cabinet door use

Material: zinc alloy lock case, handle, button, A3 steel lock plate Surface treatment: chrome plating (can be customized black) Structural function: open and press the handle to lock by pressing the button, and the sub-belt lock is unlocked

Uses:Generally suitable for power distribution cabinets, electrical boxes, meter boxes, machinery, machine tools, automation equipment cabinet door use

Remarks: Applicable door panel thickness 1-3mm

地址:广东省肇庆市高要区金利镇都播工业区