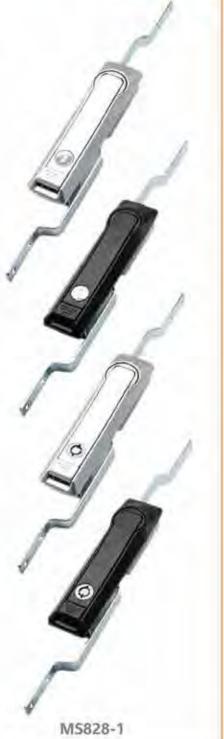

es

## MS821-1AS 特征说明:

材 面:SUS304/锌合金锁壳、模芯、基座、钢片 图面处理:朱黄色、7035色。5US柳面、顺面 结构功能:通过陌些驱动上下倾杯,网络领片实现左 岩通尾。育胡水功能

MS821-15

MS821-1

用 途:一般透明子机笔机柜。週讯机柜、机箱、 电荷、电柜、机械机床被金削体使用 · 首 注:這用门板原度1-3mm

邮箱: 526202547@gg.com

地址: 广东省肇庆市高要区金利镇都播工业区 电话: 13929897256 Add: Dubo Industrial Zone, Jinli Town, Gaoyao District, Zhaoqing City, Guangdong Province TEL: 13929897256 Email: 526202547@qq.com





鲁季

景 锁

英國

喜柱

景频

面

显锁

数点杯 Pog 锁

> 南南 っ板

是锁

括語

赞赞

些拉

手手

stops 個

易较 立链

a latch 車

章把

catch E

手

吸

附

件

(2

皇帝和



Bock 個 柱兽 版 wilks

面 锁是

连杆 Pock 南省 板石

锁是

搭E 和言

拉昌 手至

> 限品 位

较品 链豆

冷庫把 udle latch

磁图 100

特征说明:

移 圆 特合金锁壳、把手、A3砌板片配件

结构功能: 通过钥匙开启或倾闭,按下把手自动训题。

途:一般适用于机箱机柜、通讯机柜、机箱。

电箱、电柜、机械机床适益后体使用

地址: 广东省肇庆市高要区金利镇都播工业区

手術旋转上下選杯驅动,剛提圖片左右國用

表面处理: 黑色、纳米、镀铬、亚先

注:适用门根厚度1-3mm

附石 件号 MS828-1





#### **Feature Description:**

Material: zinc alloy lock shell, handle, A3 steel lock piece accessories Surface treatment: black, nano, chrome plated, matt

Structure function: open or lock by key, press the handle to automatically pop up, the handle rotates the upper and lower connecting rods to drive, and the lock tab is used left and right

Uses:Generally suitable for chassis cabinets, communication cabinets, chassis electrical boxes, electrical cabinets, mechanical machine tool sheet metal boxes

Remarks: Applicable door panel thickness 1–3mm

电话: 13929897256 邮箱: 526202547@gg.com

Add: Dubo Industrial Zone, Jinli Town, Gaoyao District, Zhaoqing City, Guangdong Province TEL: 13929897256 Email: 526202547@qq.com



Material: zinc alloy lock shell, handle, A3 steel lock piece accessori