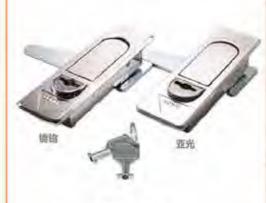

s: Applicable door panel thickness 1-3mm

开孔尺寸 Cut out **Feature Description:** 

Material: zinc alloy lock shell, handle, button, A3 steel lock piece accessories

Uses:Generally suitable for chassis cabinets, communication cabinets,

Structural function: through key locking, pressing the handle to automatically

the position of the lock piece left and right

chassis electrical boxes, electrical cabinets, mechanical machine

pop up, rotating the handle to open, adjustable to change

Surface treatment: black, nano, chrome plated, matt

Remarks: Applicable door panel thickness 1-3mm

tool sheet metal boxes



#### trol 20日村 B额 面質

特征说明: 材 赝: 锌金金镍壳、把手、按键 A3钢锁片配件

原面处理: 黑色。纳米、假格、亚光 送梅功能:通过钥匙梯因。接下把手自動彈艇、旋轉 把手开启, 可调换锁片位置左右通用

用 途:一般造用于机箱机柜 通讯机柜 机相 串箱。电柜。机械机床钣金箱体使用

音 注:适用门顺则度V-3mm

# 23.5 开孔尺寸



MS732-1

#### **Feature Description:**

Material: zinc alloy lock shell, handle, button, A3 steel lock piece accessories Surface treatment: black, nano, chrome plated, matt

Structural function: through key locking, pressing the handle to automatically pop up, rotating the handle to open, adjustable to change the position of the lock piece left and right

Uses:Generally suitable for chassis cabinets, communication cabinets, chassis electrical boxes, electrical cabinets, mechanical machine tool sheet metal boxes

Remarks: Applicable door panel thickness 1-3mm 地址: 广东省肇庆市高要区金利镇都播工业区

#### 特征说明:

电话: 13929897256

Add: Dubo Industrial Zone, Jinli Town, Gaoyao District, Zhaoqing City, Guangdong Province TEL: 13929897256 Email: 526202547@qq.com

初 题:锌含金刚壳、把手、按键,A3调彻片配件

表面处理: 厕色、纳米、暖路、亚光

结构功能: