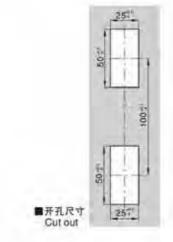

### **Feature Description:**

Material: zinc alloy lock shell, handle, button, A3 steel lock piece accessories Surface treatment: black, nano, matte

开孔尺寸

定位件厚度1.5m

改变定位件按照方向可靠

Structural function: through key locking, pressing the handle to automatically pop up, rotating the handle to open, adjustable to change the position of the lock piece left and right

Uses:Generally suitable for chassis cabinets, communication cabinets, chassis, electrical boxes, electrical cabinets, mechanical machine tool sheet metal boxes

Remarks: Applicable door panel thickness 1–3mm