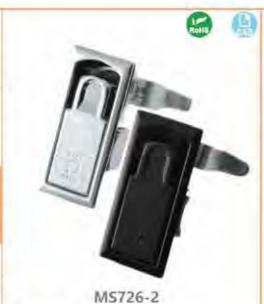

MS726-1A

#### 特征说明:

- 樹 图: 評合金额壳。他事、A3钢锁片配件
- 表面处理: 黑色、纳米、塘镇、亚光
- 结构功能: 把手抬組左右旋转升层,把手算位关闭。 锁片定位训换左右循用
- 遂:一般适用于机箱机柜、商讯机柜、机箱、 电箱。电拒。 机械机床振金箱体使用
- 奇 译: 语用门板侧度1-3mm

き 機

が 回

喜柱

是锁

面

20日村