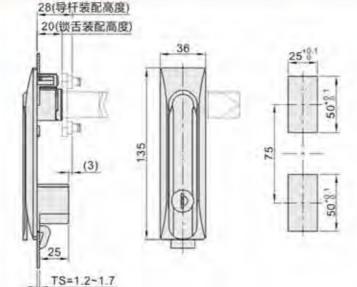

TS=1.2~1.7

Material: zinc alloy lock shell, handle, hinge, A3 steel lock piece Surface treatment: black, nano, chrome plated, matt

20: \$5 TA /0

Structural function: the handle is lifted left and right to rotate to open, the handle is reset and closed, and the direction of the lock piece is changed left and right

後,要換餘片角度可改变左右折门

Uses:Generally suitable for chassis cabinets, communication cabinets, chassis electrical boxes, electrical cabinets, mechanical machine tool sheet metal boxes

Remarks: Applicable door panel thickness 1-3mm

表面处理: 脈色、剪米、暖霜、亚光 ·结构功能: 把手指展左右旋转开启。把手握位关闭。 叫探衷片方向左右通用

· 材 图: 锌含金锡壳、 拍手、 转轴、 A3钢钢片

用 塗一般适用子机箱机柜、适讯机柜、机轴、 电箱、电柜、机械机床饭金槽体使用

資 注 這用门板原原1-3mm

特征说明:

电话: 13929897256

Add: Dubo Industrial Zone, Jinli Town, Gaoyao District, Zhaoqing City, Guangdong Province TEL: 13929897256 Email: 526202547@qq.com

开孔尺寸

#### 特征说明

· 树 质: 锌合金领壳、 起手、 崎廸。 A3 函锁片 義而处理:黑色、胸米、檀稿、亚光

信构功能: 把手抬起左右旋转升层,把手模位关闭。 鸣蝉器片方向左右循阵

途:一般适用于机桶机机、面积机柜、机箱、 电箱, 电卷、机械机床振金着体使用

邮箱: 526202547@gg.com

畫 正 适用门板厚度1-3mm

斑 吸

附

#### **Feature Description:**

TC06-1(XX iA)

Material: zinc alloy lock shell, handle, hinge, A3 steel lock piece Surface treatment: black, nano, chrome plated, matt

Structural function: the handle is lifted left and right to rotate to open, the handle is reset and closed, and the direction of the lock piece is changed left and right

TC05-1(法配)

Uses:Generally suitable for chassis cabinets, communication cabinets, chassis electrical boxes, electrical cabinets, mechanical machine tool sheet metal boxes

Remarks: Applicable door panel thickness 1-3mm 地址: 广东省肇庆市高要区金利镇都播工业区