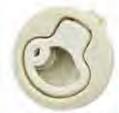

附石

MS509-1帯锁 MS509-2无锁

#### 特征说明:

原: 释含金领壳、把手、ABS报酬、A3购物片

培柯功能: 通过按键打开按下把字锁闭。分带领无锁

途:一般适用于配电柜、电箱、表组、机械、 凯床、自动化设备和门体使用

注: 语用门模即度7-3mm

#### **Feature Description:**

Material: zinc alloy lock case, handle, ABS button, A3 steel lock plate Surface treatment: chrome plating

Structural function: open and press the handle to lock by pressing the button, and the sub-belt lock is unlocked

Uses:Generally suitable for power distribution cabinets, electrical boxes, meter boxes, machinery, machine tools, automation equipment cabinet door use

Remarks: Applicable door panel thickness 1–3mm

A-509带锁 B-509无锁