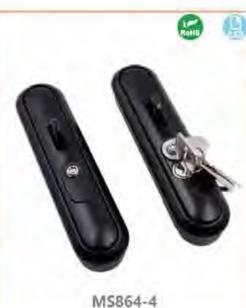

#### 特征说明:

原: 释含金领壳、把手、ABS报酬、A3购物片

培柯功能: 通过按键打开按下把字锁闭。分带领无锁

途:一般适用于配电柜、电箱、表组、机械、 凯床、自动化设备和门体使用

注: 语用门模即度7-3mm

#### **Feature Description:**

Material: zinc alloy lock case, handle, ABS button, A3 steel lock plate Surface treatment: chrome plating

Structural function: open and press the handle to lock by pressing the button, and the sub-belt lock is unlocked

Uses:Generally suitable for power distribution cabinets, electrical boxes, meter boxes, machinery, machine tools, automation equipment cabinet door use

Remarks: Applicable door panel thickness 1–3mm

A-509带锁 B-509无锁