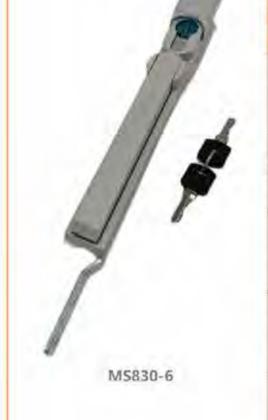

boxes, electrical cabinets, mechanical machine tool sheet metal boxes

Remarks: Applicable door panel thickness 1–3mm

电话: 13929897256 Add: Dubo Industrial Zone, Jinli Town, Gaoyao District, Zhaoqing City, Guangdong Province TEL: 13929897256 Email: 526202547@qq.com

邮箱: 526202547@gg.com





Material: zinc alloy lock shell, handle, A3 steel lock piece accessories

Structure function: open or lock by key, press the handle to automatically

Uses:Generally suitable for chassis cabinets, communication cabinets,

chassis electrical boxes, electrical cabinets, mechanical machine

pop up, the handle rotates the upper and lower connecting

rods to drive, and the lock tab is used left and right

Surface treatment: black, nano, chrome plated, matt

**Feature Description:** 

tool sheet metal boxes



9月季 三 锁

1000 喜柱 景頻

> 显锁

がな Pog 锁

> 板 是锁

智品和 锁锁

聖拉 手手

stop 個 1000

易较 立籍

a latch 車 章把

手 catch E

吸

附 件

益 注:适用门板坝度1-3mm Remarks: Applicable door panel thickness 1-3mm 地址: 广东省肇庆市高要区金利镇都播工业区 电话: 13929897256 邮箱: 526202547@gg.com Add: Dubo Industrial Zone, Jinli Town, Gaoyao District, Zhaoqing City, Guangdong Province TEL: 13929897256 Email: 526202547@qq.com

特征说明:

材 原:锌合金顺克、绝手、A3级顺片配件

结构功能:通过钥匙开启或锁闭,按下把手自动弹起

道:一般透用于机箱机柜。 遊訊机柜。 机能

**电籍,电柜,抓抓机床镀金丽钵使用** 

手搭旋转上下连杆驱动,叫换他片花石部用

表面处理: 黑色、勃米、憧憬、亚光



鲁季 豆 锁

英國

喜柱

tyles 锁

显锁

直连

教育杯

Pog

面

っ板

是锁

PLE

皇帝和

赞赞

聖拉 手手

stop 個

易较

立籍

a latch

章把

至手

catch m

吸

附

件

(2

手锁

国 dock 柱兽 版 wilks

平台 面 锁是

连 杆 ook 南省

搭E 和高 锁点

板石

锁是

拉昌 手草

限 obs 位 0000

较品 链豆

冷库把手 Handle latch

磁图 100 岩 S

附至 件号



#### 特征说明:

材 质: 接合金银壳、把芋、A3钢