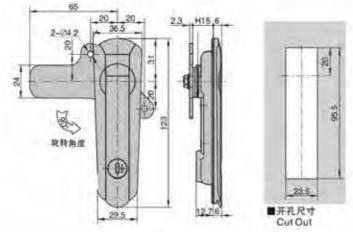

#### 特征说明:

材 版: 符合全领师、把手、按UII、A3钢锁片 表面处理: 誘米、報報、亚光 (可定制量色) 婚构功能: 通过按键打开按下肥手顺闭、分带锁无键 逾:一般還用于原地層。地情。机械、机床、 自动化设备柜门体使用

注: 适用门板厚度1-3mm

#### **Feature Description:**

Material: zinc alloy lock case, handle, button, A3 steel lock plate Surface treatment: nano, chrome, matt (can be customized black) Structural function: open and press the handle to lock by pressing the button, and the sub-belt lock is unlocked

Uses:Generally suitable for power distribution cabinets, electrical boxes, meter boxes, machinery, machine tools, automation equipment cabinet door use

Remarks: Applicable door panel thickness 1-3mm

Material: zinc alloy lock case, handle, button, A3 steel lock plate