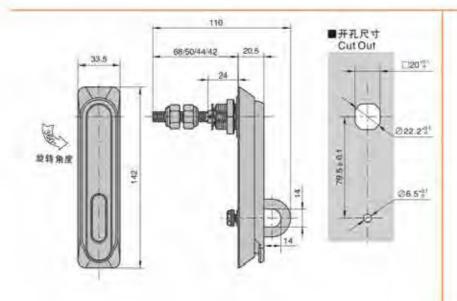

#### 特征说明:

原: 释含金领壳、把手、ABS报酬、A3购物片

培柯功能: 通过按键打开按下把字锁闭。分带领无锁

途:一般适用于配电柜、电箱、表组、机械、 凯床、自动化设备和门体使用

注: 语用门模即度7-3mm

#### **Feature Description:**

Material: zinc alloy lock case, handle, ABS button, A3 steel lock plate Surface treatment: chrome plating

Structural function: open and press the handle to lock by pressing the button, and the sub-belt lock is unlocked

Uses:Generally suitable for power distribution cabinets, electrical boxes, meter boxes, machinery, machine tools, automation equipment cabinet door use

Remarks: Applicable door panel thickness 1–3mm

A-509带锁 B-509无锁

#### 特征说明:

材 版: 符合全领师、把手、按UII、A3钢锁片 表面处理: 誘米、報報、亚光 (可定制量色) 婚构功能: 通过按键打开按下肥手顺闭、分带锁无键 逾:一般還用于原地層。地情。机械、机床、 自动化设备柜门体使用

注: 适用门板厚度1-3mm

#### **Feature Description:**

Material: zinc alloy lock case, handle, button, A3 steel lock plate Surface treatment: nano, chrome, matt (can be customized black) Structural function: open and press the handle to lock by pressing the button, and the sub-belt lock is unlocked

Uses:Generally suitable for power distribution cabinets, electrical boxes, meter boxes, machinery, machine tools, automation equipment cabinet door use

Remarks: Applicable door panel thickness 1-3mm

Material: zinc alloy lock case, handle, button, A3 steel lock plate

Uses:Generally suitable for power distribution cabinets,

Remarks: Applicable door panel thickness 1–3mm

electrical boxes, machinery, machine tools, automation

the button, and the sub-belt lock is unlocked