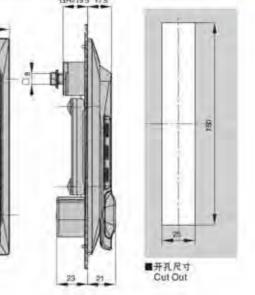

equipped with emergency key, switch positioning left and right universal

Uses:Generally suitable for chassis cabinets, communication cabinets, chassis electrical boxes, electrical cabinets, mechanical machine tool sheet metal boxes

Remarks: Applicable door panel thickness 1–3mm

电话: 13929897256 邮箱: 526202547@gg.com



#### **Feature Description:**

Material: PA lock case, handle, zinc alloy shaft, A3 steel lock plate

Structural function: open through password setting, handle reset to shuffle password closing, equipped with emergency key, switch positioning left and right universal

Uses:Generally suitable for chassis cabinets, communication cabinets, chassis electrical boxes, electrical cabinets, mechanical machine tool sheet metal boxes

Remarks: Applicable door panel thickness 1–3mm



#### 特征说明:

材 庞: PA锁壳、他手、锌合金转轴,A3钢磁片 观证处理:原色

MS891

结构功能: 通过原码设置打开,把手具位打乱要码关 闭,配备应急钥匙,侧换定位左右圆用

迹:一般适用于机场机柜。面积机柜、机箱、 电额、电柜、机械机乐版金箱体使用

道 连:适用门框牌度1-3mm;



#### **Feature Description:**

Material: zinc alloy lock shell, handle, A3 lock plate, fixing plate Surface treatment: black

Structural function: the handle is lifted left and right to rotate and open, the handle is reset and closed, the direction of the lock piece is changed left and right, and the anti-theft screw wrench is equipped

Add: Dubo Industrial Zone, Jinli Town, Gaoyao District, Zhaoqing City, Guangdong Province TEL: 13929897256 Email: 526202547@qq.com

Uses:Generally suitable for chassis cabinets, communication cabinets, chassis electrical boxes, electrical cabinets, mechanical machine tool sheet metal boxes

Remarks: Ap