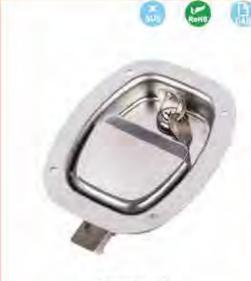

#### 特征说明:

原: 释含金领壳、把手、ABS报酬、A3购物片

培柯功能: 通过按键打开按下把字锁闭。分带领无锁

途:一般适用于配电柜、电箱、表组、机械、 凯床、自动化设备和门体使用

注: 语用门模即度7-3mm

#### **Feature Description:**

Material: zinc alloy lock case, handle, ABS button, A3 steel lock plate Surface treatment: chrome plating

Structural function: open and press the handle to lock by pressing the button, and the sub-belt lock is unlocked

Uses:Generally suitable for power distribution cabinets, electrical boxes, meter boxes, machinery, machine tools, automation equipment cabinet door use

Remarks: Applicable door panel thickness 1–3mm

A-509带锁 B-509无锁