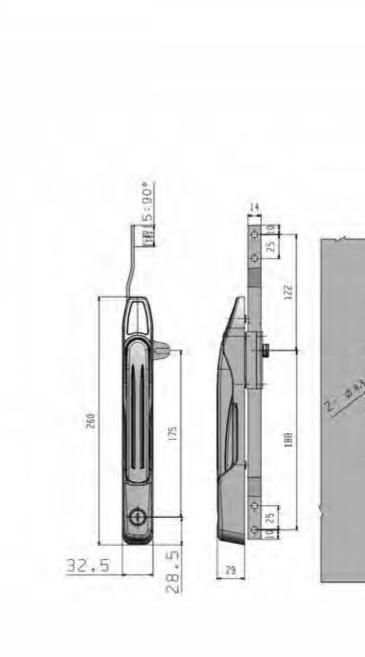

andle latch

磁图 100 特征说明:

相 题: 综合金脑壳、 厄辛、A3到帐片配件

结构功能:通过钥匙开启或锁闭,按下把手自动弹起

道:一般适用于机械机柜。通讯机柜。机阻。

用職、抱柜、机械机床钣金输体使用

地址: 广东省肇庆市高要区金利镇都播工业区

手柄旋轉上下连杆驱动。轉換條片在右週用

表而处理: 無色、铸米、镀钨、亚光

注: 透預门板厚度1-3mm

附后 件的





#### **Feature Description:**

Material: zinc alloy lock shell, handle, A3 steel lock piece accessories Surface treatment: black, nano, chrome plated, matt

Structure function: open or lock by key, press the handle to automatically pop up, the handle rotates the upper and lower connecting rods to drive, and the lock tab is used left and right

Uses:Generally suitable for chassis cabinets, communication cabinets, chassis electrical boxes, electrical cabinets, mechanical machine tool sheet metal boxes

Remarks: Applicable door panel thickness 1-3mm

电话: 13929897256 邮箱: 526202547@gg.com







MS868-1

9月季 - 锁 西京

喜柱 Cylin 動

面 品 锁

Pg 锁

南南 っ板 記機

purg 見る扣 锁锁

> 五拉 手手

stops 個

(2

易较 王籍

a latch 車 章把

catch E 吸

附

量 注:适用门揽厚度T-3mm 邮箱: 526202547@qq.com

电桥。 电柜 机械机床沥金箱体使用

结构功能:通过钥匙开告或制例,按下把手自动弹起

用 道:一般适用于机箱机柜。通讯机柜、机箱。

手辆旋转上下垂杆驱动。侧脑侧片左右迥形

· 材 质: 锌合金模壳、把手、A3铜银片配件

表面处理: 黑色、细米、镀铬、亚光

特征说明:

pop up, the handle rotates the upper and lower connecting

rods to drive, and the lock tab is used left and right

Remarks: Applicable door panel thickness 1-3mm

Surface treatment: black, nano, chrome plated, matt

Material: zinc alloy lock shell, handle, A3 steel lock piece accessories

Structure function: open or lock by key, press the handle to automatically

Uses:Generally suitable for chassis cabinets, communication cabinets,

chassis electrical boxes, electrical cabinets, mechanic