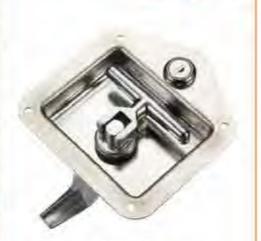

#### 特征说明:

材 版: 符合全领师、把手、按UII、A3钢锁片 表面处理: 誘米、報報、亚光 (可定制量色) 婚构功能: 通过按键打开按下肥手顺闭、分带锁无键 逾:一般還用于原地層。地情。机械、机床、 自动化设备柜门体使用

注: 适用门板厚度1-3mm

#### **Feature Description:**

Material: zinc alloy lock case, handle, button, A3 steel lock plate Surface treatment: nano, chrome, matt (can be customized black) Structural function: open and press the handle to lock by pressing the button, and the sub-belt lock is unlocked

Uses:Generally suitable for power distribution cabinets, electrical boxes, meter boxes, machinery, machine tools, automation equipment cabinet door use

Remarks: Applicable door panel thickness 1-3mm

Material: zinc alloy lock case, handle, button, A3 steel lock plate