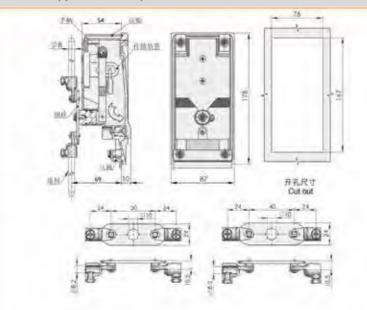

MS510-1带锁 MS510-2无锁

»材 版: 评仓金锁壳、把手、按键、A3项硕片

Structural function: open and press the handle to lock by pressing - 表面处理: 吸道

特征说明:

> 结构功能:通过按照17开按下把手揿闭:分带吸光网 途:一般适用于配电箱、电器、机械、机床、

自动化设备框门体使用

· 备 注:适用门板原度1-3mm

#### **Feature Description:**

**Feature Description:** 

Surface treatment: chrome plating

equipment cabinet door use

Material: zinc alloy lock case, handle, button, A3 steel lock plate Surface treatment: chrome plating (can be customized black) Structural function: open and press the handle to lock by pressing the button, and the sub-belt lock is unlocked