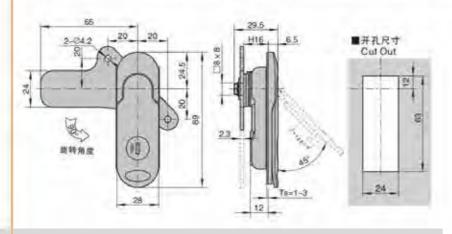

附石

MS509-1帯锁 MS509-2无锁

#### 特征说明:

原: 释含金领壳、把手、ABS报酬、A3购物片

培柯功能: 通过按键打开按下把字锁闭。分带领无锁

途:一般适用于配电柜、电箱、表组、机械、 凯床、自动化设备和门体使用

注: 语用门模即度7-3mm

#### **Feature Description:**

Material: zinc alloy lock case, handle, ABS button, A3 steel lock plate Surface treatment: chrome plating

Structural function: open and press the handle to lock by pressing the button, and the sub-belt lock is unlocked

Uses:Generally suitable for power distribution cabinets, electrical boxes, meter boxes, machinery, machine tools, automation equipment cabinet door use

Remarks: Applicable door panel thickness 1–3mm

A-509带锁 B-509无锁