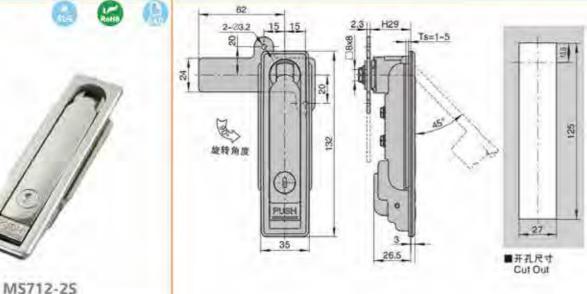

#### 特征说明:

MS711-2

材 原:锌合金规范, 把手, 按键, A3纲锁片配件 項面处理: 原语、砂铝

MS711-1

结构功能:通过钥匙侧闭、按下把手弹起。可则模韧 片拉圖左右圖用

爺:一般透翔于机器机柜。通讯机柜。机箱。 用植、用柜、机械机床吸金箱体使用 注: 這用门板膠價1-3mm

#### **Feature Description:**

Material: zinc alloy lock shell, handle, button, A3 steel lock piece accessories Surface treatment: chrome plating, sand chrome

Structural function: lock by key, press the handle to pop up, adjustable to change the position of the lock piece left and right

Uses: Generally suitable for chassis cabinets, communication cabinets. chassis electrical boxes, electrical cabinets, mechanical machine tool sheet metal boxes

Remarks: Applicable door panel thickness 1-3mm