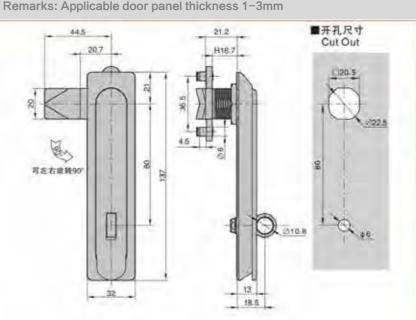

MS510-1带锁 MS510-2无锁

»材 版: 评仓金锁壳、把手、按键、A3项硕片

Structural function: open and press the handle to lock by pressing - 表面处理: 吸道

特征说明:

> 结构功能:通过按照17开按下把手揿闭:分带吸光网 途:一般适用于配电箱、电器、机械、机床、

自动化设备框门体使用

· 备 注:适用门板原度1-3mm

#### **Feature Description:**

**Feature Description:** 

Surface treatment: chrome plating

equipment cabinet door use

Material: zinc alloy lock case, handle, button, A3 steel lock plate Surface treatment: chrome plating (can be customized black) Structural function: open and press the handle to lock by pressing the button, and the sub-belt lock is unlocked

Uses:Generally suitable for power distribution cabinets, electrical boxes, meter boxes, machinery, machine tools, automation equipment cabinet door use

Remarks: Applicable door panel thickness 1-3mm

地址:广东省肇庆市高要区金利镇都播工业区

#### 特征说明

材 原: 停台全领壳。 肥手、按键,A3间倾片

- 表面处理: 號毯 (可定制黑色)

· 结构功能: 通过按键打开接下把手顺闭,分带锁无锁 用 進:一般透開子記地幕、电幕、桃槭、桃床、 自动化设备柜门体使用

音 注: 适用门板顺宜1-3mm

电话: 13929897256 地址: 广东省肇庆市高要区金利镇都播工业区 邮箱: 526202547@gg.com Add: Dubo Industrial Zone, Jinli Town, Gaoyao District, Zhaoqing City, Guangdong Province TEL: 13929897256 Email: 526202547@qq.com