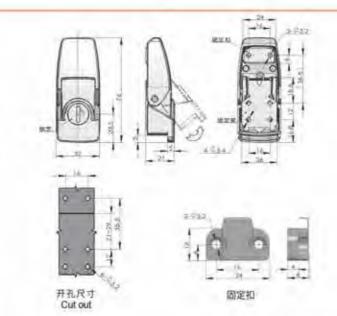

注: 這用门板炉原1+3mm

电话: 13929897256

Add: Dubo Industrial Zone, Jinli Town, Gaoyao District, Zhaoqing City, Guangdong Province TEL: 13929897256 Email: 526202547@qq.com

邮箱: 526202547@gg.com

邮箱: 526202547@gg.com 地址: 广东省肇庆市高要区金利镇都播工业区 电话: 13929897256 Add: Dubo Industrial Zone, Jinli Town, Gaoyao District, Zhaoqing City, Guangdong Province TEL: 13929897256 Email: 526202547@qq.com

196

附

锁

柱

锁

平画

る額

西原

っ板

是锁

8号扣

聖拉

stops 個

8 较 豆链

库

把

斑

(1)

手

面も

板市

質さ

磁思 服音

件号

## 特征说明:

质: [46金银秀、题题、模芯,不锈铜固定规 表面处理: 關色、約米、讀格、亚光 结构功能:通过蚂业开启锁闭,向上抬起领壳圆温路 高强定扣打开,内置弹侧自动轭位锁闭

DKS-1

億:一般使用在週刊机械。 机床、配电筒、电 長額、信号接收絡導版金層体使用

注: 透用门板顺度1-4mm



DKS-1S

#### 特征说明:

材 质 SUS不信奶餅克、醬盖、陳芯、固定架配件 >表而处理:期光砂面。明面

結构功能:通过钥匙开启锁闭,向上抬起锁壳里直配 高间定用打开。内置弹簧自动复位倾闭

選:一般使用在通讯机桶、机床、配电箱、电 **泰简,信号接收销导钣金箱体使用** 注:适用门板厚度1-4mm



#### **Feature Description:**

Material: zinc alloy lock shell, flip cover, lock cylinder, stainless steel fixed frame Surface treatment: black, nano, chrome plated, matt

Structural function: open and lock by key, lift the lock shell flap up to open from the fixed buckle, and the built-in spring automatically returns and locks

Uses:Generally used in communication chassis, machine tools, distribution boxes, meter boxes, signal receiving boxes and other sheet metal boxes Remarks: Applicable door panel thickness 1-4mm



#### **Feature Description:**

Material: SUS stainless steel lock shell, flip cover, lock cylinder, fixed frame accessories

Surface treatment: polished sand surface, mirror surface

Structural function: open and lock by key, lift the lock shell flap up to open from the f