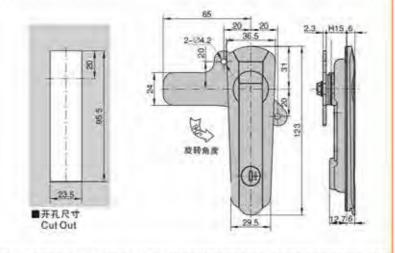

锁 Bog

> 面为 板石 锁是

> 滘 和言

手至 限品

拉三

位 000

较 8

链豆

冷库把手 Handle latch

磁图 100 元

附旧 件

MS874-1 MS874-1A





#### 特征说明:

材 版: 碎合金颜壳, 把手, 转轴, A3钢铁片 表面处理:黑色、钢米、顺常、亚光

等构功能: 把手抬起左右旋转开启,把手复位关闭。 调提陈片万南左右通用

途:一般适用于机机机柜、流讯机柜、机箱。 电研, 电框, 机械机床镀金剂体使用 注:透用门版即度1-3mm







#### **Feature Description:**

Material: zinc alloy lock shell, handle, hinge, A3 steel lock piece

Surface treatment: black, nano, chrome plated, matt

Structural function: the handle is lifted left and right to rotate to open, the handle is reset and closed, and the direction of the lock piece is changed left and right

Uses:Generally suitable for chassis cabinets, communication cabinets, chassis electrical boxes, electrical cabinets, mechanical machine tool sheet metal boxes

Remarks: Applicable door panel thickness 1-3mm











MS874-35 MS874-3AS



MS874-2AS MS874-2S



MS874-15 M5874-1AS

#### **Feature Description:**

Material: SUS304 stainless steel lock case, handle, hinge, lock plate Surface treatment: sand surface drawing, mirror polishing

Structural function: the handle is lifted left and right to rotate to open, the handle is reset and closed, and the lock tab positioning is switched left and right

Uses:Generally suitable for chassis cabinets, communication cabinets, chassis electrical boxes, electrical cabinets, mechanical machine tool sheet metal boxes

Remarks: Applicable door panel thickness 1-3mm 地址: 广东省肇庆市高要区金利镇都播工业区

#### 特征说明:

电话: 13929897256

- · 材 质: 5U5304不括铜顺克 把茅、转输、侧片
- 表面处理:砂面拉丝、隔面抛光
- 结构功能: 把手抬起左右旋转开启,把手复位关闭。 順片定位剛博左右週間
- 途:一般适用于机器机柜。通讯机柜。机桶 电箱。电柜。初解机床版金器体使用
- 注:道用门板侧面1-3mm

邮箱: