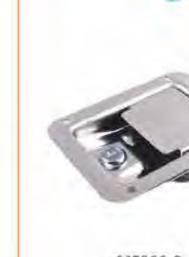

#### 特征说明:

原: 释含金领壳、把手、ABS报酬、A3购物片

培柯功能: 通过按键打开按下把字锁闭。分带领无锁

途:一般适用于配电柜、电箱、表组、机械、 凯床、自动化设备和门体使用

注: 语用门模即度7-3mm

#### **Feature Description:**

Material: zinc alloy lock case, handle, ABS button, A3 steel lock plate Surface treatment: chrome plating

Structural function: open and press the handle to lock by pressing the button, and the sub-belt lock is unlocked

Uses:Generally suitable for power distribution cabinets, electrical boxes, meter boxes, machinery, machine tools, automation equipment cabinet door use

Remarks: Applicable door panel thickness 1–3mm

A-509带锁 B-509无锁