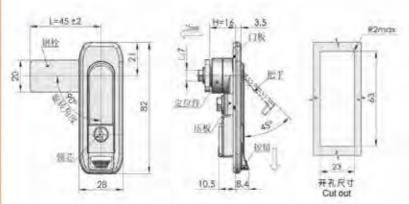

#### 特征说明:

材 版: 符合全领师、把手、按UII、A3钢锁片 表面处理: 誘米、報報、亚光 (可定制量色) 婚构功能: 通过按键打开按下肥手顺闭、分带锁无键 逾:一般還用于原地層。地情。机械、机床、 自动化设备柜门体使用

注: 适用门板厚度1-3mm

#### **Feature Description:**

Material: zinc alloy lock case, handle, button, A3 steel lock plate Surface treatment: nano, chrome, matt (can be customized black) Structural function: open and press the handle to lock by pressing the button, and the sub-belt lock is unlocked

Uses:Generally suitable for power distribution cabinets, electrical boxes, meter boxes, machinery, machine tools, automation equipment cabinet door use

Remarks: Applicable door panel thickness 1-3mm

Material: zinc alloy lock case, handle, button, A3 steel lock plate