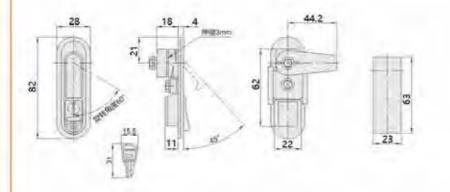

uangdong Province TEL: 13929897256 Email: 526202547@qq.com

Surface treatment: sand surface drawing, mirror polishing

Remarks: Applicable door panel thickness 1-3mm 地址: 广东省肇庆市高要区金利镇都播工业区

is switched left and right



#### 特征说明:

村 质: SUS304不誘胸侧壳、把手、转轴 侧片

表而处理:创画拉丝、倾而孤先

> 植钩功能: 把手抬起左右旋转开启,把手具位美团, 制片是位调换左右通用

途:一般适用于机制机柜、通讯机柜、机箱。 电磁、电枢、机械机床镀金链体使用

- 面 注: 适用门板厚膜!-3mm

电话: 13929897256 邮箱: 526202547@gg.com 附

鲁季

三 锁

のなり

鲁柱

频频

me lock

景機

but

で 井

Po翻

南京

っ板

品额

purg

皇前扣

赞赞

至拉

手手

stop 個

易较

王链

冷库把一

至手

磁

附

(2

冷库把 udle latch 手里

磁图 100 元 S

附石 件音



A-360-3 帶锁 A-360-3A无锁



A-360-2 带锁 A-360-2A无锁



A-360-1 帶锁 A-360-1A无锁

#### 特征说明:

· 問 孫: 辞合金锁壳,把手、按键,A3例锁片配件 表面处理:黑色、鹤米、银路、亚光 结构功能: 则过相此锁闭。按下图字自动弹威、旋转 把手升启,可如换临片位置左右闭用 達:一般适用于机箱机柜。 面讯机柜。 机箱

电相。电相。机械机床板金额体使用 注: 适用了原即度1-3mm







#### **Feature Description:**

Material: zinc alloy lock shell, handle, button, A3 steel lock piece accessories Surface treatment: black, nano, chrome plated, matt

Structural function: through key locking, pressing the handle to automatically pop up, rotating the handle to open, adjustable to change the position of the lock piece left and right

Uses: Generally suitable for chassis cabinets, communication cabinets, chassis electrical boxes, electrical cabinets, mechanical machine tool sheet metal boxes

Remarks: Applicable door panel thickness 1-3mm







#### **Feature Description:**

Material: zinc alloy lock shell, handle, button, A3 steel lock piece accessories Surface treatment: black, nano, chrome plated, matt

Structural function: through key locking, pressing the handle to