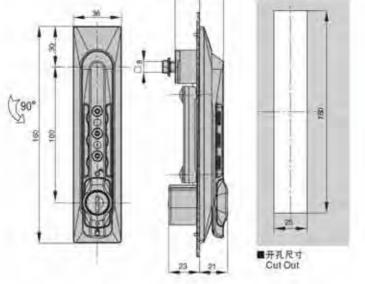

(1)

手

見る知

面常

板石

冷库把 udle latch 手

> 磁图 100 元

特征说明:











MS890

原: 保含金饭壳、把手、转轴、A3侧板片记件

闭、配验应取明题、呵唤定位左右通路

选:一般透用于机箱机柜。通讯机柜。机箱。

电路。电柜。机械机床板金额体使用

·首将功局:通过原码设置打开,尼季复应打乱配码关

- 裏面处理: 厚色、纳米、遗锗、亚光

译: 适用门板顺度T-3mm

#### **Feature Description:**

Material: zinc alloy lock shell, handle, button, A3 steel lock piece accessories Surface treatment: black, nano, chrome plated, matt

Structural function: open through password setting, handle reset to shuffle password closing, equipped with emergency key, switch positioning left and right universal

Uses:Generally suitable for chassis cabinets, communication cabinets, chassis electrical boxes, electrical cabinets, mechanical machine tool sheet metal boxes

Remarks: Applicable door panel thickness 1–3mm

电话: 13929897256 邮箱: 526202547@gg.com



#### **Feature Description:**

Material: PA lock case, handle, zinc alloy shaft, A3 steel lock plate

Structural function: open through password setting, handle reset to shuffle password closing, equipped with emergency key, switch positioning left and right universal

Uses:Generally suitable for chassis cabinets, communication cabinets, chassis electrical boxes, electrical cabinets, mechanical machine tool sheet metal boxes

Remarks: Applicable door panel thickness 1–3mm



#### 特征说明:

材 庞: PA锁壳、他手、锌合金转轴,A3钢磁片 观证处理:原色

MS891

结构功能: 通过原码设置打开,把手具位打乱要码关 闭,配备应急钥匙,侧换定位左右圆用

迹:一般适用于机场机柜。面积机柜、机箱、 电额、电柜、机械机乐版金箱体使用

道 连:适用门框牌度1-3mm;



#### **Feature Description:**

Material: zinc alloy lock shell, handle, A3 lock plate, fixing plate Surface treatment: black

Structural function: the handle is l