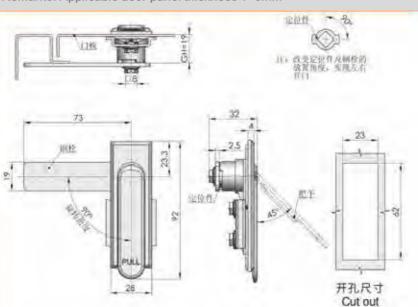

MS510-1带锁 MS510-2无锁

»材 版: 评仓金锁壳、把手、按键、A3项硕片

Structural function: open and press the handle to lock by pressing - 表面处理: 吸道

特征说明:

> 结构功能:通过按照17开按下把手揿闭:分带吸光网 途:一般适用于配电箱、电器、机械、机床、

自动化设备框门体使用

· 备 注:适用门板原度1-3mm

#### **Feature Description:**

**Feature Description:** 

Surface treatment: chrome plating

equipment cabinet door use

Material: zinc alloy lock case, handle, button, A3 steel lock plate Surface treatment: chrome plating (can be customized black) Structural function: open and press the handle to lock by pressing the button, and the sub-belt lock is unlocked

Uses:Generally suitable for power distribution cabinets, electrical boxes, meter boxes, machinery, machine tools, automation equipment cabinet door use

Remarks: Applicable door panel thickness 1-3mm

地址:广东省肇庆市高要区金利镇都播工业区