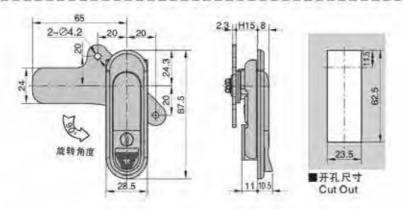

#### 特征说明:

材 圆:锌合金额壳、把手、按键、A3钢板片配件 表面处理:黑色、游米、恒路、亚光 结构功能;通过钥数似闭,按下把手自动弹板、旋转

MS818-1C

把手开启。可叫做领片位置左右通用 途:一般适用于机箱机柜 適訊机柜 机箱. 电荷、电柜、机械机床鈑金箱体使用

注: 适用门板厚度 1-3mm

MS818-2(MS618)