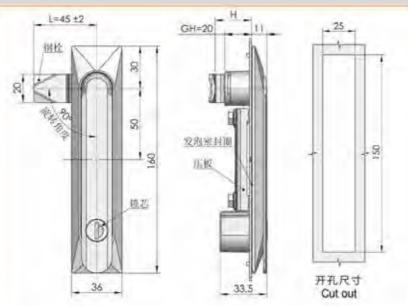

箱体使用

备 注:循用门版即理1-3mm

邮箱: 526202547@qq.com

限品







#### 特征说明:

表面处理: 圖色、納米、號絡、亚光

结构功能:肥孝伯包左右圆钩开启。把手复位关闭。





MS861-2

#### 特征说明

初 质: 碎合金额壳、把手、砖轴、A3铜砌片 表面处理:黑色、纳米、圆谱、亚光

结构功能:把手抬起左右旋转升后,把手制位关闭 叫換管片方向左右德角

論:一般透用子机箱机柜、通讯机柜、机瓶. 电额,电便、机械机床设备额体使用 备 注:插租门应顺图1-3mm



#### **Feature Description:**

Material: zinc alloy lock shell, handle, hinge, A3 steel lock piece Surface treatment: black, nano, chrome plated, matt

Structural function: the handle is lifted left and right to rotate to open, the handle is reset and closed, and the direction of the lock piece is changed left and right

Uses: Generally suitable for chassis cabinets, communication cabinets, chassis electrical boxes, electrical cabinets, mechanical machine tool sheet metal boxes

Remarks: Applicable door panel thickness 1-3mm



#### **Feature Description:**

Material: zinc alloy lock shell, handle, hinge, A3 steel lock piece Surface treatment: black, nano, chrome plated, matt

Structural function: the handle is lifted left and right to rotate to open, the handle is reset and closed, and the direction of the lock piece is changed left and right

Uses:Generally suitable for chassis cabinets, communication cabinets, chassis electrical boxes, electrical cabinets, mechanical machine tool sheet metal boxes

Remarks: Applicable door panel thickness 1-3mm

电话: 13929897256

开孔尺寸

Cut out

开孔尺寸

**Feature Description:** 

tool sheet metal boxes

**Feature Description:** 

tool sheet metal boxes

Material: zinc alloy lock shell, handle, hinge, A3 steel lock piece

Structural function: the handle is lifted left and right t