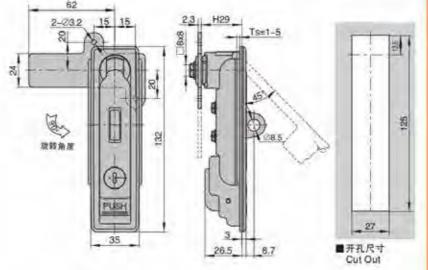

Material: zinc alloy lock shell, handle, button, A3 steel lock piece accessories

Uses:Generally suitable for chassis cabinets, communication cabinets,

chassis electrical boxes, electrical cabinets, mechanical machine

change the position of the lock piece left and right

MS711-4无锁

#### 特征说明:

· 材 质: 锌合金模壳。把手、按钮,A3钢锁片配件

>表面处理: 傳籍: 砂锦

Structural function: lock by key, press the handle to pop up, adjustable to 络构功修:通过明心侧闭,依下把手引起,可顺换到 片位置左右通用

> 用 谱:一般适用于机和机柜、通讯机柜、机箱。 地語。地柜。机械机床振金器体使用

注: 适用门板厚度 1-3mm

#### **Feature Description:**

**Feature Description:** 

tool sheet metal boxes

Surface treatment: chrome plating, sand chrome

Remarks: Applicable door panel thickness 1–3mm

Material: zinc alloy lock shell, handle, button, A3 steel lock piece accessories Surface treatment: chrome plating, sand chrome

Structural function: lock by key, press the handle to pop up, adjustable to change the position of the lock piece left and right

Uses: Generally suitable for chassis cabinets, communication cabinets. chassis electrical boxes, electrical cabinets, mechanical machine tool sheet metal boxes