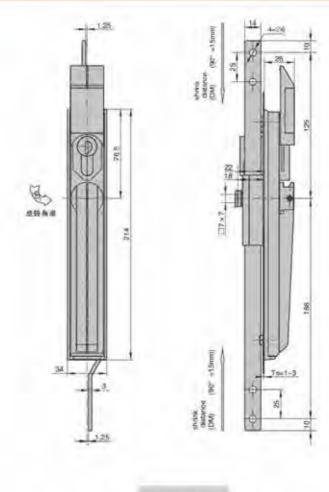

#### 特征说明:

原: 释含金领壳、把手、ABS报酬、A3购物片

培柯功能: 通过按键打开按下把字锁闭。分带领无锁

途:一般适用于配电柜、电箱、表组、机械、 凯床、自动化设备和门体使用

注: 语用门模即度7-3mm

#### **Feature Description:**

Material: zinc alloy lock case, handle, ABS button, A3 steel lock plate Surface treatment: chrome plating

Structural function: open and press the handle to lock by pressing the button, and the sub-belt lock is unlocked

Uses:Generally suitable for power distribution cabinets, electrical boxes, meter boxes, machinery, machine tools, automation equipment cabinet door use

Remarks: Applicable door panel thickness 1–3mm

A-509带锁 B-509无锁