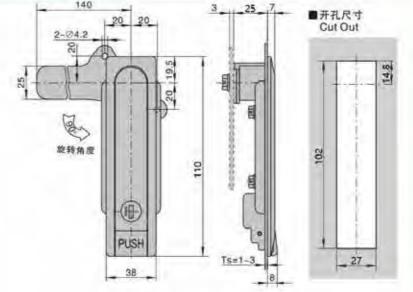

MS510-1带锁 MS510-2无锁

»材 版: 评仓金锁壳、把手、按键、A3项硕片

Structural function: open and press the handle to lock by pressing - 表面处理: 吸道

特征说明:

> 结构功能:通过按照17开按下把手揿闭:分带吸光网 途:一般适用于配电箱、电器、机械、机床、

自动化设备框门体使用

· 备 注:适用门板原度1-3mm

#### **Feature Description:**

**Feature Description:** 

Surface treatment: chrome plating

equipment cabinet door use

Material: zinc alloy lock case, handle, button, A3 steel lock plate Surface treatment: chrome plating (can be customized black) Structural function: open and press the handle to lock by pressing the button, and the sub-belt lock is unlocked

Uses:Generally suitable for power distribution cabinets, electrical boxes, meter boxes, machinery, machine tools, automation equipment cabinet door use

Remarks: Applicable door panel thickness 1-3mm

地址:广东省肇庆市高要区金利镇都播工业区