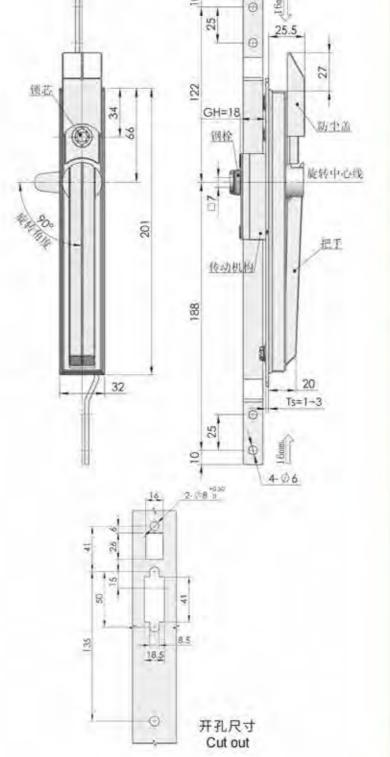

# MS712-15

材 價: SUS304不閒隔腦壳、把手、SUS配件

结构功能: 通过明显映用、按下把手自动弹起、旋转

把手开启,可调换顺片位置左右面组

道:一般适用于机箱机柜。通讯机柜、批桶

电箱、电柜、机械机床锁金值体使用

表面处理: 砂面拉丝、葡面侧光

还: 透開门板계度 t-3mm

#### **Feature Description:**

Material: SUS304 stainless steel lock case, handle, SUS accessories

Structural function: through key locking, pressing the handle to automatically the position of the lock piece left and right

Uses:Generally suitable for chassis cabinets, communication cabinets, chassis electrical boxes, electrical cabinets, mechanical machine

Remarks: Applicable door panel thickness 1-3mm

■开孔尺寸

Surface treatment: sand surface drawing, mirror polishing

pop up, rotating the handle to open, adjustable to change

tool sheet metal boxes

Material: zinc alloy lock shell, handle, button, A3 steel lock piece accessories

Uses:Generally suitable for chassis cabinets, communication cabinets,