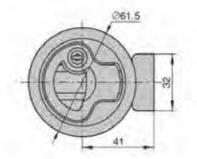

#### 特征说明:

原: 释含金领壳、把手、ABS报酬、A3购物片

培柯功能: 通过按键打开按下把字锁闭。分带领无锁

途:一般适用于配电柜、电箱、表组、机械、 凯床、自动化设备和门体使用

注: 语用门模即度7-3mm

#### **Feature Description:**

Material: zinc alloy lock case, handle, ABS button, A3 steel lock plate Surface treatment: chrome plating

Structural function: open and press the handle to lock by pressing the button, and the sub-belt lock is unlocked

Uses:Generally suitable for power distribution cabinets, electrical boxes, meter boxes, machinery, machine tools, automation equipment cabinet door use

Remarks: Applicable door panel thickness 1–3mm

A-509带锁 B-509无锁