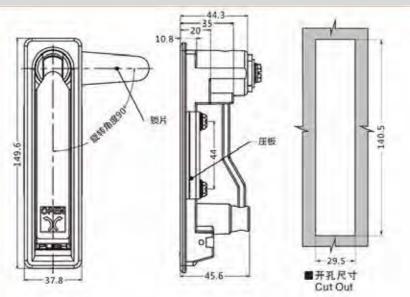

初 順: 綜合金徵売、图手、時間、A3個報片 夏面处理:原辖

**益构功能: 把手指起左右旋转升启,把手变位关闭** 關機個片方向左右通用

道:一般适用于机箱机柜、通讯机柜、机箱。 **电**箱、电框。初版机床振金箱体使用

注: 造陷门版师应1-3mm



A-180-1

#### 特征说明:

材 盾: 符合金製売、肥季、按細、A3調源片配件 表面处理: 服譜

整构功能:测过钥收倾闭。按下把手自动弹制。 抵制 把手并启,可调换顺片位置左右通用

通:一般透用于机箱机柜 通讯机柜 机箱 电阻、电柜、机械机床被金削体使用

注:适用门板埠里1-3mm



#### **Feature Description:**

Material: zinc alloy lock shell, handle, hinge, A3 steel lock piece Surface treatment: chrome plated

Structural function: the handle is lifted left and right to rotate to open, the handle is reset and closed, and the direction of the lock piece is changed left and right

Uses:Generally suitable for chassis cabinets, communication cabinets, chassis electrical boxes, electrical cabinets, mechanical machine tool sheet metal boxes

Remarks: Applicable door panel thickness 1–3mm



#### **Feature Description:**

Material: zinc alloy lock shell, handle, button, A3 steel lock piece accessories Surface treatment: chrome plated

Structural function: through key locking, pressing the handle to automatically pop up, rotating the handle to open, adjustable to change the position of the lock piece left and right

Uses:Generally suitable for chassis cabinets, communication cabinets, chassis electrical boxes, electrical cabinets, mechanical machine tool sheet metal boxes

Remarks: Applicable door panel thickness 1-3mm

음족

回

真柱 锁

melock

20日村

B锁

面質

戶網

板

招

锁锁

拉

手

oto III

易较

王籍

库

把

手

斑

附

位

見る扣

锁



#### **Feature Description:**

**Feature Description:** 

Surface treatment: chrome plated

tool sheet metal boxes

Remarks: Applicable door panel thickness 1-3