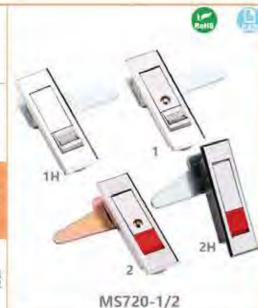

#### 特征说明:

材 版: 符合全领师、把手、按UII、A3钢锁片 表面处理: 誘米、報報、亚光 (可定制量色) 婚构功能: 通过按键打开按下肥手顺闭、分带锁无键 逾:一般還用于原地層。地情。机械、机床、 自动化设备柜门体使用

注: 适用门板厚度1-3mm

#### **Feature Description:**

Material: zinc alloy lock case, handle, button, A3 steel lock plate Surface treatment: nano, chrome, matt (can be customized black) Structural function: open and press the handle to lock by pressing the button, and the sub-belt lock is unlocked

Uses:Generally suitable for power distribution cabinets, electrical boxes, meter boxes, machinery, machine tools, automation equipment cabinet door use

Remarks: Applicable door panel thickness 1-3mm

Material: zinc alloy lock case, handle, button, A3 steel lock plate