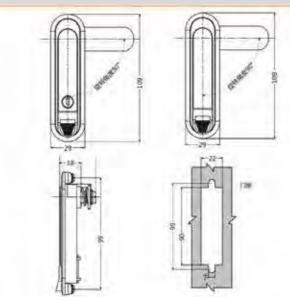

#### 特征说明:

材 原: 鲜合金额壳、把手、按键、A3制制片配件 表面处理:黑色、纳米、镀钼、亚光 话构功能: 適过損點發闭,按下把手自动弹起,旋转 他多升启,可调模福片位置左右通用 道:一般适用于机械机柜。通讯机柜、机阻。 用箱、 电柜、 机制机床钣金输体使用

注: 通用门板厚度1-3mm

A-210-2

A-210-2A

#### **Feature Description:**

Material: zinc alloy lock shell, handle, button, A3 steel lock piece accessories Surface treatment: black, nano, chrome plated, matt

Structural function: through key locking, pressing the handle to automatically pop up, rotating the handle to open, adjustable to change the position of the lock piece left and right

Uses:Generally suitable for chassis cabinets, communication cabinets, chassis electrical boxes, electrical cabinets, mechanical machine tool sheet metal boxes

Remarks: Applicable door panel thickness 1–3mm

Material: zinc alloy lock shell, handle, button, A3 steel lock piece accessories Surface treatment: black, nano, chrome plated, matt

Structural function: through key locking, pressing the handle to automatically pop up, rotating the handle to open, adjustable to change the position of the lock piece left and right

Uses:Generally suitable for chassis cabinets, communication cabinets, chassis electrical boxes, electrical cabinets, mechanical machine tool sheet metal boxes

Remarks: Applicable door panel thickness 1-3mm