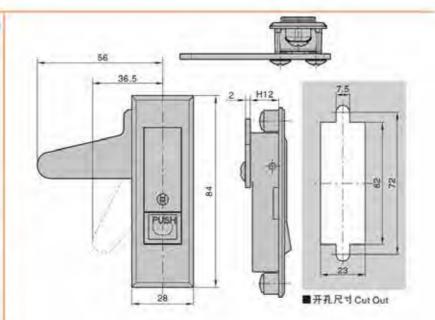

#### 特征说明:

原: 释含金领壳、把手、ABS报酬、A3购物片

培柯功能: 通过按键打开按下把字锁闭。分带领无锁

途:一般适用于配电柜、电箱、表组、机械、 凯床、自动化设备和门体使用

注: 语用门模即度7-3mm

#### **Feature Description:**

Material: zinc alloy lock case, handle, ABS button, A3 steel lock plate Surface treatment: chrome plating

Structural function: open and press the handle to lock by pressing the button, and the sub-belt lock is unlocked

Uses:Generally suitable for power distribution cabinets, electrical boxes, meter boxes, machinery, machine tools, automation equipment cabinet door use

Remarks: Applicable door panel thickness 1–3mm

A-509带锁 B-509无锁