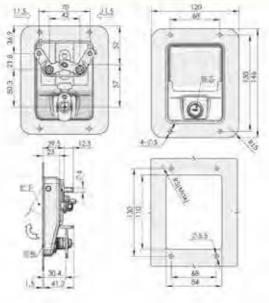

ble door panel thickness 1-3mm

Structural function: open the handle left and right to rotate to open or close,

and replace the lock piece positioning piece to achieve

0.5.5

the universal opening of the left and right doors

Material: SUS stainless steel lock shell, handle, accessories, zinc alloy lock Surface treatment: polished mirror

Structural function: open the handle left and right to rotate to open or close, and replace the lock piece positioning piece to achieve the universal opening of the left and right doors

toolboxes, fire trucks, heavy truck generator sets, etc Remarks: Applicable door panel thickness 1–3mm

电话: 13929897256 邮箱: 526202547@gg.com



**Feature Description:** 

**Feature Description:** 

Surface treatment: polished mirror

Surface treatment: polished mirror



Material: SUS stainless steel lock shell, handle, accessories, zinc alloy lock

Structural function: open the handle left and right to rotate to open or close,

11.5

Material: SUS stainless steel lock shell, handle, accessories, zinc alloy lock

Structural function: open the handle left and right to rotate to open or close

Uses: Generally used in large sheet metal cabinets such as automobile

toolboxes, fire trucks, heavy truck generator sets, etc

Remarks: Applicable door panel thickness 1-3mm

地址: 广东省肇庆市高要区金利镇都播工业区

and replace the lock piece positioning piece to achieve

the universal opening of the left and right doors

Uses: Generally used in large sheet metal cabinets such as automobile

toolboxes, fire trucks, heavy truck generator sets, etc

Remarks: Applicable door panel thick