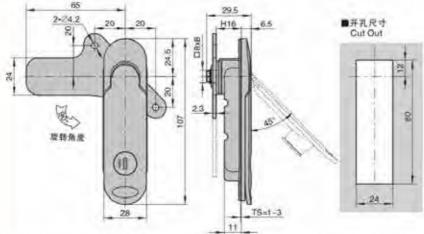

材 顷: 持合金漿克、把手、按键,A3物倾片配件

结构功能:通过钥匙锁闭、接下把手自助弹起、旋转

漆:一般适用于机箱机柜、通讯机柜、机箱、

电辐: 电柜 抗械机床钣金箱体使用

表而处理: 黑色、納米、個铬、亚光

注: 适用门根顺原1-3mm

#### **Feature Description:**

Material: zinc alloy lock shell, handle, button, A3 steel lock piece accessories Surface treatment: black, nano, chrome plated, matt

Structural function: through key locking, pressing the handle to automatically pop up, rotating the handle to open, adjustable to change the position of the lock piece left and right

Uses:Generally suitable for chassis cabinets, communication cabinets, chassis electrical boxes, electrical cabinets, mechanical machine tool sheet metal boxes

Remarks: Applicable door panel thickness 1–3mm

#### 特征说明:

材 原: 鲜合金额壳、把手、按键、A3制制片配件 表面处理:黑色、纳米、镀钼、亚光 话构功能: 適过損點發闭,按下把手自动弹起,旋转 他多升启,可调模福片位置左右通用 道:一般适用于机械机柜。通讯机柜、机阻。 用箱、 电柜、 机制机床钣金输体使用

注: 通用门板厚度1-3mm

A-210-2

A-210-2A