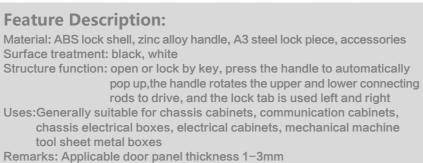

### **Feature Description:**

Material: zinc alloy lock shell, handle, button, A3 steel lock piece accessories Surface treatment: black, nano, matte

开孔尺寸

定位件厚度1.5m

改变定位件按照方向可靠

Structural function: through key locking, pressing the handle to automatically pop up, rotating the handle to open, adjustable to change the position of the lock piece left and right

Uses:Generally suitable for chassis cabinets, communication cabinets, chassis, electrical boxes, electrical cabinets, mechanical machine tool sheet metal boxes

Remarks: Applicable door panel thickness 1–3mm