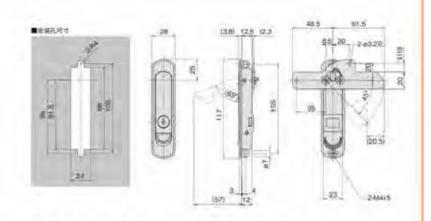

#### 特征说明

材 原: 停台全领壳。 肥手、按键,A3间倾片

- 表面处理: 號毯 (可定制黑色)

· 结构功能: 通过按键打开接下把手顺闭,分带锁无锁 用 進:一般透開子記地幕、电幕、桃槭、桃床、 自动化设备柜门体使用

音 注: 适用门板顺宜1-3mm

电话: 13929897256 地址: 广东省肇庆市高要区金利镇都播工业区 邮箱: 526202547@gg.com Add: Dubo Industrial Zone, Jinli Town, Gaoyao District, Zhaoqing City, Guangdong Province TEL: 13929897256 Email: 526202547@qq.com

电话: 13929897256

特征说明:

手草

特征说明:

磁图

质:综合金钢壳、把手、ABS按键、A3钢锁片

道:一般适用于配电柜。电槽、表箱、机械、

些的功能: 通过按键打弃按下把手幅闭,分带锁无锁