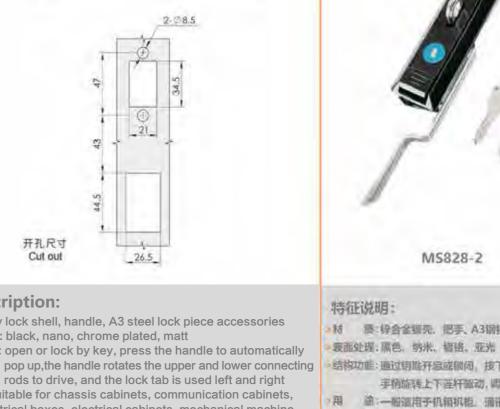

ctrical cabinets, mechanical machine tool sheet metal boxes

Remarks: Applicable door panel thickness 1–3mm

电话: 13929897256 邮箱: 526202547@gg.com

Add: Dubo Industrial Zone, Jinli Town, Gaoyao District, Zhaoqing City, Guangdong Province TEL: 13929897256 Email: 526202547@qq.com



Material: zinc alloy lock shell, handle, A3 steel lock piece accessories

Structure function: open or lock by key, press the handle to automatically

Uses:Generally suitable for chassis cabinets, communication cabinets,

chassis electrical boxes, electrical cabinets, mechanical machine

rods to drive, and the lock tab is used left and right

Surface treatment: black, nano, chrome plated, matt

Remarks: Applicable door panel thickness 1–3mm

地址: 广东省肇庆市高要区金利镇都播工业区

**Feature Description:** 

tool sheet metal boxes



材 质 综合金细壳、把手、A3铜铅片配件

结构功能: 通过钥匙开急或额闭,按下把手自动弹台 手柄旋转上下连杆驱动,即换临片左右通用

逾:一般這用子机和抓抱。 頒訊机程。 贝籍、 电锅、电柜、机械机床镀金箱体使用

备 注 适用门板即度1-3mm

电话: 13929897256 邮箱: 526202547@qq.com Add: Dubo Industrial Zone, Jinli Town, Gaoyao District, Zhaoqing City, Guangdong Province TEL: 13929897256 Email: 526202547@qq.com





9月季

五领

1000

喜柱

tyles 锁

显锁

fock comtrol

Pgg 锁

面 粄

是锁

PLE

皇前扣

赞赞

至拉

手手

stop 個

易较

立籍

a latch 車

章把

手

斑

吸

附

件

(2



柱界 版 wilks

平台 面 锁是 连 Komtrol lock

面岩 板石 御品

语 le 和高 锁点

手章 限ots

拉皇

位 000 较品

链豆

冷庫把 udle latch 手里

磁图 100 S

附至 件的 特征说明: · 材 優: 綜合金氫売。把手。A3與個片配件

表而处理。而色、纳米、健患、亚光 结构功能: 通过钥匙开启或协同,按下把手自动弹起 手括旋转上下進杆驱动。資換順片左右通用 逾 一般這用子机類抗拒 通讯机柜 机铂. 电箱、电柜、机械机床短金箱体使用 注: 语用门板周度1-3mm

MS829

#### **Feature Description:**

Material: zinc alloy lock shell, handle, A3 steel lock pie