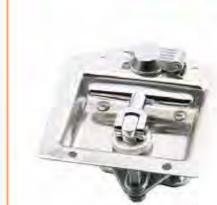

附石

MS509-1帯锁 MS509-2无锁

#### 特征说明:

原: 释含金领壳、把手、ABS报酬、A3购物片

培柯功能: 通过按键打开按下把字锁闭。分带领无锁

途:一般适用于配电柜、电箱、表组、机械、 凯床、自动化设备和门体使用

注: 语用门模即度7-3mm

#### **Feature Description:**

Material: zinc alloy lock case, handle, ABS button, A3 steel lock plate Surface treatment: chrome plating

Structural function: open and press the handle to lock by pressing the button, and the sub-belt lock is unlocked

Uses:Generally suitable for power distribution cabinets, electrical boxes, meter boxes, machinery, machine tools, automation equipment cabinet door use

Remarks: Applicable door panel thickness 1–3mm

A-509带锁 B-509无锁