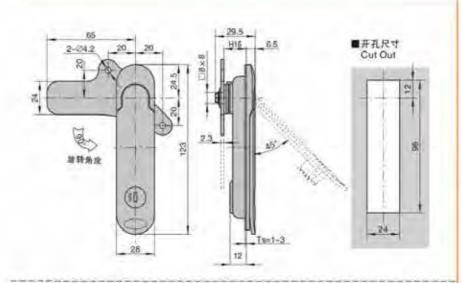

#### 特征说明:

材 版: 符合全领师、把手、按UII、A3钢锁片 表面处理: 誘米、報報、亚光 (可定制量色) 婚构功能: 通过按键打开按下肥手顺闭、分带锁无键 逾:一般還用于原地層。地情。机械、机床、 自动化设备柜门体使用

注: 适用门板厚度1-3mm

#### **Feature Description:**

Material: zinc alloy lock case, handle, button, A3 steel lock plate Surface treatment: nano, chrome, matt (can be customized black) Structural function: open and press the handle to lock by pressing the button, and the sub-belt lock is unlocked

Uses:Generally suitable for power distribution cabinets, electrical boxes, meter boxes, machinery, machine tools, automation equipment cabinet door use

Remarks: Applicable door panel thickness 1-3mm

Material: zinc alloy lock case, handle, button, A3 steel lock plate

Uses:Generally suitable for power distribution cabinets,

Remarks: Applicable door panel thickness 1–3mm

electrical boxes, machinery, machine tools, automation

the button, and the sub-belt lock is unlocked