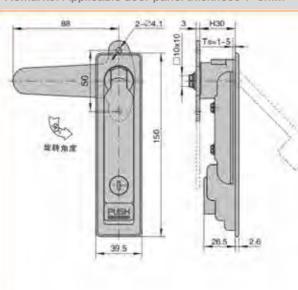

#### 特征说明:

原: 释含金领壳、把手、ABS报酬、A3购物片

培柯功能: 通过按键打开按下把字锁闭。分带领无锁

途:一般适用于配电柜、电箱、表组、机械、 凯床、自动化设备和门体使用

注: 语用门模即度7-3mm

#### **Feature Description:**

Material: zinc alloy lock case, handle, ABS button, A3 steel lock plate Surface treatment: chrome plating

Structural function: open and press the handle to lock by pressing the button, and the sub-belt lock is unlocked

Uses:Generally suitable for power distribution cabinets, electrical boxes, meter boxes, machinery, machine tools, automation equipment cabinet door use

Remarks: Applicable door panel thickness 1–3mm

A-509带锁 B-509无锁