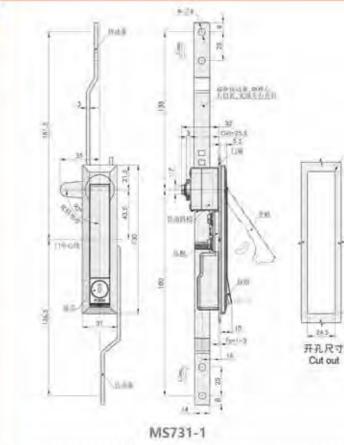

binets, electrical boxes, meter boxes, machinery, machine tools, automation equipment cabinet door use

Remarks: Applicable door panel thickness 1-3mm



AB-232-1A无锁



AB-232-2A 无锁



AB-232-3 带锁 AB-232-3A 无锁

#### 特征说明:

· 材 质: 報合金額売、肥手、ABS按证、A3例額片

- 确面处理: 被结

- 這构功能: 通过按U打开按下把手侧闭,分替锁无领

道:一般适用于配电柜、电输、表轴、机械、 机床。自动化设备柜门体值声

注: 透用门板厚度 1-3mm

附

地址: 广东省肇庆市高要区金利镇都播工业区 电话: 13929897256 邮箱: 526202547@gg.com Add: Dubo Industrial Zone, Jinli Town, Gaoyao District, Zhaoqing City, Guangdong Province TEL: 13929897256 Email: 526202547@qq.com



음족 - 锁

1000

喜柱

tyles 锁

画

锁

Pog 物

首面

っ板

記機

PLE

皇帝和

旨锁

些拉

手手

stop 個

易较

立籍

latch 库 章把

手

莊

吸

附

件

(2

手骨 锁星

回文 柱号 顿 Skill

面 锁是

连型 杆员女

面が

板石 锁是 语Pure 和高

拉三 手至

> 順 dots 位 000

较 2 链豆

冷庫把 udle latch 手里

磁图 100 元 S

附石 件号





MS731-2





#### 特征说明:

· 材 原: 综合金顺亮、把手、A3與顺片配件 表面处理。黑色、纳米、镀铬、亚光 结构功能: 通过相此开启或顺闭,接下把手自动弹起 手辆旋转上下连杆驱动,调烧燃片左右通用 道:一般选用于机箱机柜、面依机柜、机箱。 电箱、电柜、机械机床资金箱体使用 注: 适用门板厚度1-3mm

#### **Feature Description:**

Material: zinc alloy lock shell, handle, A3 steel lock piece accessories Surface treatment: black, nano, chrome plated, matt

Structure function: open or lock by key, press the handle to automatically pop up, the handle rotates the upper and lower connecting rods to drive, and the lock tab is used left and right

Uses:Generally suitable for chassis cabinets, communication cabinets, chassis electrical boxes, electrical cabinets, mechanical machine tool sheet metal boxes

Remarks: Applicable door panel thickness 1-3mm

24.6 开孔尺寸 Cut out MS731-3

**开京集工作工艺工** 





MS731-3



**Feature Description:** 

Materi