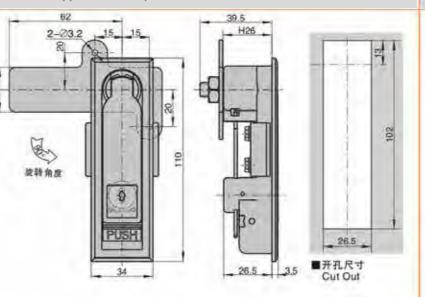

MS510-1带锁 MS510-2无锁

»材 版: 评仓金锁壳、把手、按键、A3项硕片

Structural function: open and press the handle to lock by pressing - 表面处理: 吸道

特征说明:

> 结构功能:通过按照17开按下把手揿闭:分带吸光网 途:一般适用于配电箱、电器、机械、机床、

自动化设备框门体使用

· 备 注:适用门板原度1-3mm

#### **Feature Description:**

**Feature Description:** 

Surface treatment: chrome plating

equipment cabinet door use

Material: zinc alloy lock case, handle, button, A3 steel lock plate Surface treatment: chrome plating (can be customized black) Structural function: open and press the handle to lock by pressing the button, and the sub-belt lock is unlocked