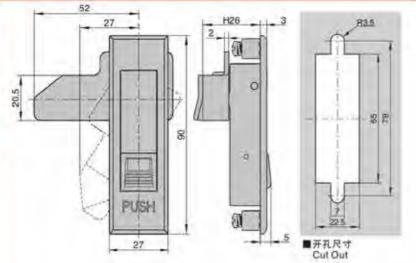

#### 特征说明:

原: 释含金领壳、把手、ABS报酬、A3购物片

培柯功能: 通过按键打开按下把字锁闭。分带领无锁

途:一般适用于配电柜、电箱、表组、机械、 凯床、自动化设备和门体使用

注: 语用门模即度7-3mm

#### **Feature Description:**

Material: zinc alloy lock case, handle, ABS button, A3 steel lock plate Surface treatment: chrome plating

Structural function: open and press the handle to lock by pressing the button, and the sub-belt lock is unlocked

Uses:Generally suitable for power distribution cabinets, electrical boxes, meter boxes, machinery, machine tools, automation equipment cabinet door use

Remarks: Applicable door panel thickness 1–3mm

A-509带锁 B-509无锁