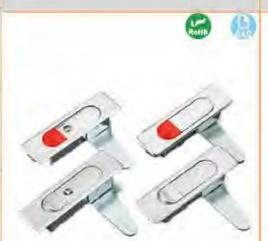

MS510-1带锁 MS510-2无锁

»材 版: 评仓金锁壳、把手、按键、A3项硕片

Structural function: open and press the handle to lock by pressing - 表面处理: 吸道

特征说明:

> 结构功能:通过按照17开按下把手揿闭:分带吸光网 途:一般适用于配电箱、电器、机械、机床、

自动化设备框门体使用

· 备 注:适用门板原度1-3mm

#### **Feature Description:**

**Feature Description:** 

Surface treatment: chrome plating

equipment cabinet door use

Material: zinc alloy lock case, handle, button, A3 steel lock plate Surface treatment: chrome plating (can be customized black) Structural function: open and press the handle to lock by pressing the button, and the sub-belt lock is unlocked

Uses:Generally suitable for power distribution cabinets, electrical boxes, meter boxes, machinery, machine tools, automation equipment cabinet door use

Remarks: Applicable door panel thickness 1-3mm

地址:广东省肇庆市高要区金利镇都播工业区