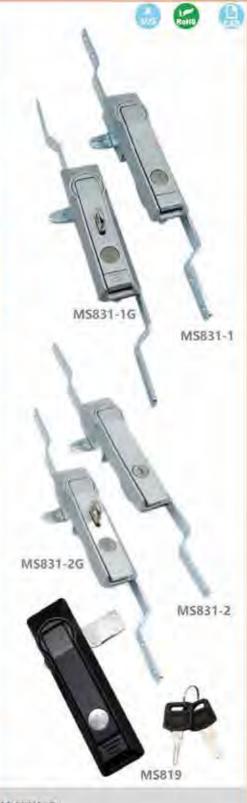

n:** 

tool sheet metal boxes



9月季 三 锁

1000 喜柱 景頻

> 显锁

がな Pog 锁

> 板 是锁

智品和 锁锁

聖拉 手手

stop 個 1000

易较 立籍

a latch 車 章把

手 catch E

吸

附 件

益 注:适用门板坝度1-3mm Remarks: Applicable door panel thickness 1-3mm 地址: 广东省肇庆市高要区金利镇都播工业区 电话: 13929897256 邮箱: 526202547@gg.com Add: Dubo Industrial Zone, Jinli Town, Gaoyao District, Zhaoqing City, Guangdong Province TEL: 13929897256 Email: 526202547@qq.com

特征说明:

材 原:锌合金顺克、绝手、A3级顺片配件

结构功能:通过钥匙开启或锁闭,按下把手自动弹起

道:一般透用于机箱机柜。 遊訊机柜。 机能

**电籍,电柜,抓抓机床镀金丽钵使用** 

手搭旋转上下连杆驱动,叫换他片花石部用

表面处理: 黑色、勃米、憧憬、亚光



鲁季 豆 锁

英國

喜柱

tyles 锁

显锁

直连

教育杯

Pog

面

っ板

是锁

PLE

皇帝和

赞赞

聖拉 手手

stop 個

易较

立籍

a latch

章把

至手

catch m

吸

附

件

(2

手锁

国 dock 柱兽 版 wilks

平台 面 锁是

连 杆 ook 南省

搭E 和高 锁点

板石

锁是

拉昌 手草

限 obs 位 0000

较品 链豆

冷库把手 Handle latch

磁图 100 岩 S

附至 件号



#### 特征说明:

材 质: 接合金银壳、把芋、A3钢锁片配件 表面处理:黑色。骑术、盟梧。亚光 5构功能: 通过钥匙开启或顺闭。 医下肥季自动弹起 季榜旋转上下连杯驱动,则顺德片左右逐用 适 一般适用于机箱机柜。通讯机柜 机箱 电局、电恒、机械机床板金属体使用

注:通用门板顺度1-3mm



#### **Feature Description:**

Material: zinc alloy lock shell, handle, A3 steel lock piece accessories Surface treatment: black, nano, chrome plated, matt

Structure function: open or lock by key, press the handle to automatically

Uses:Generally suitable for chassis cabinets, communication cabinets,

pop up, the handle rotates the upper and lower connecting rods to drive, and the lock tab is used left and right chassis electrical boxes, electrical cabinets, mechanical machine tool sheet metal boxes Remarks: Applicable door panel thickness 1–3mm 电话: 13929897256 邮箱: 526202547@gg.com



#### **Feature Description:**

Material: zinc alloy l