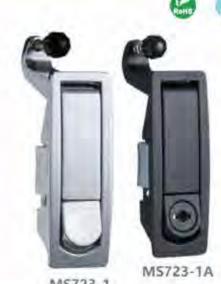

机床贩金相门体使用

MS723-1

鲁季 - 锁

lock III 真柱 锁 面 by连 20日村 B锁

> 面高 板 是铡

- 结构功能: 按下按量把手弹开开启。按下把手锁置 pure 途:一般适用于空压机设备、配电柜、机械、 智力 旨锁

手手

stop III

8 较

豆链

库 把

(2

裔 法: 這開门廠厚座1-3mm

特征说明:

- 惠面处理: 黑色、理管

# MS723-2 MS723-2A