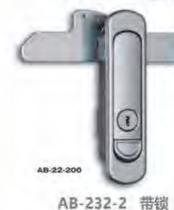

Uses:Generally suitable for power distribution cabinets, electrical boxes, meter boxes, machinery, machine tools, automation equipment cabinet door use

Remarks: Applicable door panel thickness 1–3mm

A-509带锁 B-509无锁