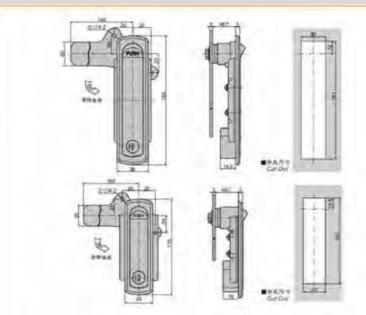

#### 特征说明:

材 质: SUS304不锈钢锁壳、把手\_SUS配件 漂而处理: 砂面拉丝,葡面提光 结构功能: 而过钥匙统闭。 按下把手自动弹起。 取制

把手开始、可叫换锁片位置左右通用 道:一般适用于机箱机柜、通讯机柜、机桶、

电箱、电柜、机械机床钣金和体使用 述: 透用门版海南1-3mm

#### 特征说明:

·材 质:锌含金υ克、肥手、转曲 A3 阿加片 表而处理:黑色、钠米、蓝铅、亚光

MS872-3

结构功能:把手抬起左右旋转开启,把手复位关闭。 调模锁片方向左右通用

道:一般适用于机箱机柜。 调讯机柜、机箱、 粵朝。 亳桓、 机械机床版金器体使用 注: 這用门板厚面1-3mm

#### **Feature Description:**

Material: SUS304 stainless steel lock case, handle, SUS accessories Surface treatment: sand surface drawing, mirror polishing

Structural function: through key locking, pressing the handle to automatically pop up, rotating the handle to open, adjustable to change the position of the lock piece left and right

Uses:Generally suitable for chassis cabinets, communication cabinets, chassis electrical boxes, electrical cabinets, mechanical machine tool sheet metal boxes

Remarks: Applicable door panel thickness 1–3mm