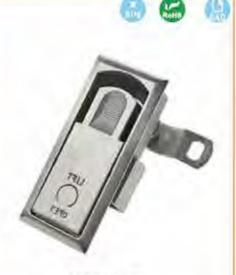

。 锁片定位训换左右循用
- 遂:一般适用于机箱机柜、商讯机柜、机箱、 电箱。电拒。 机械机床振金箱体使用
- 奇 译: 语用门板侧度1-3mm

き 機

が 回

喜柱

是锁

面

20日村

B锁

面高

是铡

purg

自品和

赞赞

拉

手

stops 個

8 较

王籍

latch

库 把

手

斑

吸

附

位

粄

特征说明:

特征说明:

表面处理: 砂面拉丝、侧面侧光

附石 件艺



游: 锌金金铜克、把手、按钮,A3钢锁片

给构功能: 按下按键把手弹开开启,按下把手模器

机床镀金柜门体便用

注: 酒用门板厚膛1-3mm

逾:一股适用于空压机设备。配电相。机械

表面处理:面色、胸米、腹格、亚光

# 开孔尺寸 Cut out

#### **Feature Description:**

Material: zinc alloy lock shell, handle, button, A3 steel lock piece accessories

Surface treatment: black, nano, chrome plated, matt Structural function: press the button to pop the handle to open, press the handle to lock tightly

Uses:Generally suitable for air compressor equipment, power distribution cabinets, machinery, machine tool sheet metal cabinet door use

Remarks: Applicable door panel thickness 1–3mm



MS726-25

材 质: 5US不锈钢钢壳、把手。螺杆、螺片配件

结构功能: 按下按键把手弹开开启,按下把手锁紧

机床面金担门体使用

注:适用门痘厚度1-3mm

**途**:一般逻辑于型压机设备。配电板。机械

#### **Feature Description:**

Material: SUS304 stainless steel lock case, handle, SUS accessories Surface treatment: sand surface drawing, mirror polishing

Uses: Generally suitable for chassis cabinets, communication cabinets, chassis electrical boxes, electrical cabinets, mechanical machine

Remarks: Applicable door panel thickness 1–3mm

Structural function: through key locking, pressing the handle to automatically pop up, rotating the handle to open, adjustable to change the position of the lock piece left and right

开孔尺寸 Cut out

tool sheet metal boxes



### **Feature Description:**

Material: zinc alloy lock shell, handle, button, A3 steel lock piece accessories

Surfac