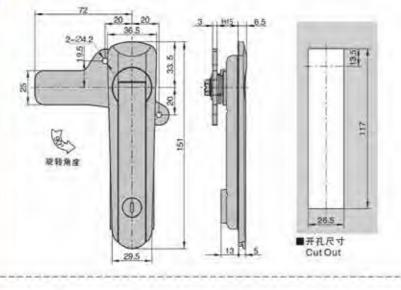

附石

MS509-1帯锁 MS509-2无锁

#### 特征说明:

原: 释含金领壳、把手、ABS报酬、A3购物片

培柯功能: 通过按键打开按下把字锁闭。分带领无锁

途:一般适用于配电柜、电箱、表组、机械、 凯床、自动化设备和门体使用

注: 语用门模即度7-3mm

#### **Feature Description:**

Material: zinc alloy lock case, handle, ABS button, A3 steel lock plate Surface treatment: chrome plating

Structural function: open and press the handle to lock by pressing the button, and the sub-belt lock is unlocked

Uses:Generally suitable for power distribution cabinets, electrical boxes, meter boxes, machinery, machine tools, automation equipment cabinet door use

Remarks: Applicable door panel thickness 1–3mm

A-509带锁 B-509无锁