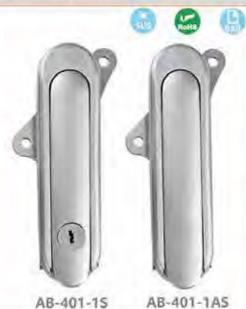

#### 特征说明:

原: 释含金领壳、把手、ABS报酬、A3购物片

培柯功能: 通过按键打开按下把字锁闭。分带领无锁

途:一般适用于配电柜、电箱、表组、机械、 凯床、自动化设备和门体使用

注: 语用门模即度7-3mm

#### **Feature Description:**

Material: zinc alloy lock case, handle, ABS button, A3 steel lock plate Surface treatment: chrome plating

Structural function: open and press the handle to lock by pressing the button, and the sub-belt lock is unlocked

Uses:Generally suitable for power distribution cabinets, electrical boxes, meter boxes, machinery, machine tools, automation equipment cabinet door use

Remarks: Applicable door panel thickness 1–3mm

A-509带锁 B-509无锁

#### 特征说明:

材 版: 符合全领师、把手、按UII、A3钢锁片 表面处理: 誘米、報報、亚光 (可定制量色) 婚构功能: 通过按键打开按下肥手顺闭、分带锁无键 逾:一般還用于原地層。地情。机械、机床、 自动化设备柜门体使用

注: 适用门板厚度1-3mm

#### **Feature Description:**

Material: zinc alloy lock case, handle, button, A3 steel lock plate Surface treatment: nano, chrome, matt (can be customized black) Structural function: open and press the handle to lock by pressing the button, and the sub-belt lock is unlocked

Uses:Generally suitable for power distribution cabinets, electrical boxes, meter boxes, machinery, machine tools, automation equipment cabinet door use

Remarks: Applicable door panel thickness 1-3mm

Material: zinc alloy lock case, handle, button, A3 steel lock plate