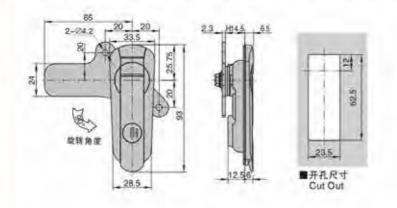

MS510-1带锁 MS510-2无锁

»材 版: 评仓金锁壳、把手、按键、A3项硕片

Structural function: open and press the handle to lock by pressing - 表面处理: 吸道

特征说明:

> 结构功能:通过按照17开按下把手揿闭:分带吸光网 途:一般适用于配电箱、电器、机械、机床、

自动化设备框门体使用

· 备 注:适用门板原度1-3mm

#### **Feature Description:**

**Feature Description:** 

Surface treatment: chrome plating

equipment cabinet door use

Material: zinc alloy lock case, handle, button, A3 steel lock plate Surface treatment: chrome plating (can be customized black) Structural function: open and press the handle to lock by pressing the button, and the sub-belt lock is unlocked

Uses:Generally suitable for power distribution cabinets, electrical boxes, meter boxes, machinery, machine tools, automation equipment cabinet door use

Remarks: Applicable door panel thickness 1-3mm

地址:广东省肇庆市高要区金利镇都播工业区