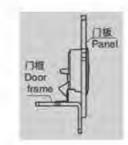

#### 特征说明:

原: 释含金领壳、把手、ABS报酬、A3购物片

培柯功能: 通过按键打开按下把字锁闭。分带领无锁

途:一般适用于配电柜、电箱、表组、机械、 凯床、自动化设备和门体使用

注: 语用门模即度7-3mm

#### **Feature Description:**

Material: zinc alloy lock case, handle, ABS button, A3 steel lock plate Surface treatment: chrome plating

Structural function: open and press the handle to lock by pressing the button, and the sub-belt lock is unlocked

Uses:Generally suitable for power distribution cabinets, electrical boxes, meter boxes, machinery, machine tools, automation equipment cabinet door use

Remarks: Applicable door panel thickness 1–3mm

A-509带锁 B-509无锁