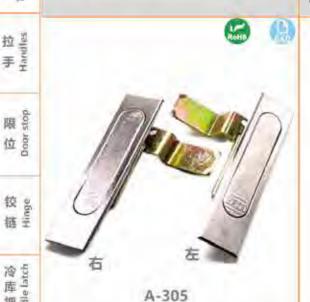

.com



豆 锁

のなり

真柱 锁

melock面上面 と 機

S S HT

B锁

面易

之製

Pue 搭

のお扣

赞赞

拉

手

gots 個

易较

王链

把

斑

附

(2)

板



回文 柱兽

连4 杆员 物の

で面 板石

落 li 扣言

> 拉三 手章

限品 位的

链三 冷庫把 udle latch

手里

磁图 100 岩

A-278-1H



#### 特征说明

材 质:综合金氮壳、把手、ABS按键、A3简联片

A-278-2H

结构功能: 通过按量打开按下把手锁闭、分部锁充缝 道:一個适用于配电柜。 現前。 表相、 机械。

机床、自动化设备担门体使用

注: 适用门轭形度1-3mm

A-278-2

#### **Feature Description:**

Material: zinc alloy lock case, handle, ABS button, A3 steel lock plate Surface treatment: chrome plating

Structural function: open and press the handle to lock by pressing the button, and the sub-belt lock is unlocked

Uses:Generally suitable for power distribution cabinets, electrical boxes, meter boxes, machinery, machine tools, automation equipment cabinet door use

Remarks: Applicable door panel thickness 1–3mm





材 质: 符合金侧壳: 把手、按W,A3锅侧片配件 東面处理: 砂铭

· 结构功能:通过阴贴倾闭,按下把手弹起,可调换数 片位则左右通用

造:一般适用于机箱机柜、面凉机柜、机箱 电钼、电柜 机侧机床板金箱体使用 注: 适用门板厚度1-3mm

地址: 广东省肇庆市高要区金利镇都播工业区

#### **Feature Description:**

Material: zinc alloy lock shell, handle, button, A3 steel lock piece accessories Surface treatment: sand chrome

Structural function: lock by key, press the handle to pop up, adjustable to change the position of the lock piece left and right

Uses: Generally suitable for chassis cabinets, communication cabinets, chassis electrical boxes, electrical cabinets, mechanical machine

Remarks: Applicable door panel thickness 1-3mm

#### tool sheet metal boxes

电话: 13929897256 邮箱: 526202547@gg.com Add: Dubo Industrial Zone, Jinli Town, Gaoyao District, Zhaoqing City, Guangdong Province TEL: 13929897256 Email: 526202547