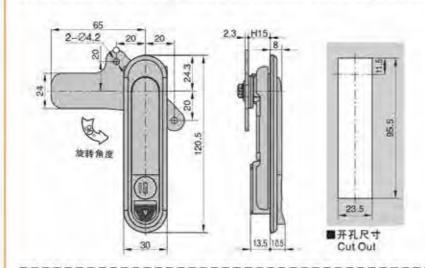

#### 特征说明:

材 项:异合金铜壳、把手、按键,A3例似片配件 表面处理:颜色、纳米、铜铬、亚光

紧缩功能: 通过钥匙划闭,接下把手自动弹起、旋转 把手开启,可如收锁片位置左右适用

用 单:一般适用于机物机能、通讯机程、机箱、 电面:电柜、机械机床钣金箱体使用

签 注:适用门板加度1-3mm