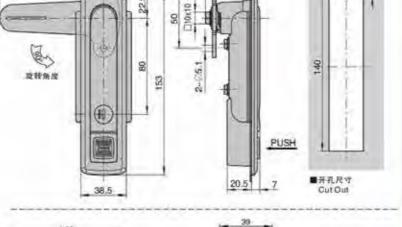

#### 特征说明:

原: 释含金领壳、把手、ABS报酬、A3购物片

培柯功能: 通过按键打开按下把字锁闭。分带领无锁

途:一般适用于配电柜、电箱、表组、机械、 凯床、自动化设备和门体使用

注: 语用门模即度7-3mm

#### **Feature Description:**

Material: zinc alloy lock case, handle, ABS button, A3 steel lock plate Surface treatment: chrome plating

Structural function: open and press the handle to lock by pressing the button, and the sub-belt lock is unlocked

Uses:Generally suitable for power distribution cabinets, electrical boxes, meter boxes, machinery, machine tools, automation equipment cabinet door use

Remarks: Applicable door panel thickness 1–3mm

A-509带锁 B-509无锁