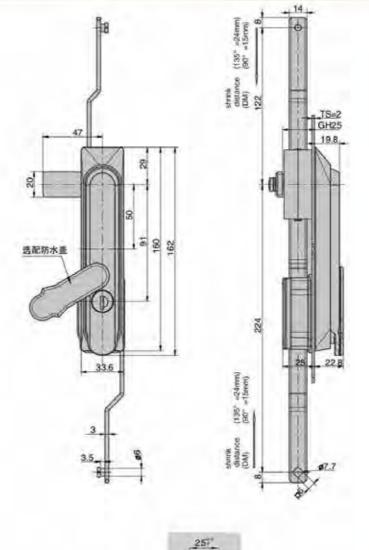

附石

MS509-1帯锁 MS509-2无锁

#### 特征说明:

原: 释含金领壳、把手、ABS报酬、A3购物片

培柯功能: 通过按键打开按下把字锁闭。分带领无锁

途:一般适用于配电柜、电箱、表组、机械、 凯床、自动化设备和门体使用

注: 语用门模即度7-3mm

#### **Feature Description:**

Material: zinc alloy lock case, handle, ABS button, A3 steel lock plate Surface treatment: chrome plating

Structural function: open and press the handle to lock by pressing the button, and the sub-belt lock is unlocked

Uses:Generally suitable for power distribution cabinets, electrical boxes, meter boxes, machinery, machine tools, automation equipment cabinet door use

Remarks: Applicable door panel thickness 1–3mm

A-509带锁 B-509无锁