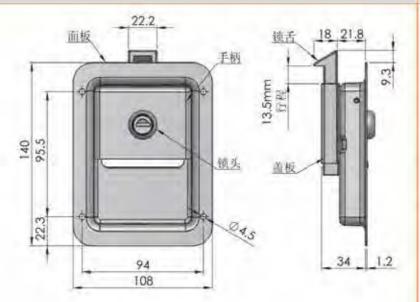

positioning piece to achieve the universal opening of the left and right doors

Uses: Generally used in large sheet metal cabinets such as automobile toolboxes, fire trucks, heavy truck generator sets, etc Remarks: Applicable door panel thickness 1–3mm



and replace the lock piece positioning piece to achieve

the universal opening of the left and right doors

Uses: Generally used in large sheet metal cabinets such as automobile

toolboxes, fire trucks, heavy truck generator sets, etc

Remarks: Applicable door panel thickness 1-3mm





画

D连

受領

음족

- 锁

な回

真柱

锁

#### 特征说明:

材 质: SUS不抵铜银壳、把手、配件、保合金领头 - 表面处理: 拟光铜面 Structural function: open the handle left and right to rotate to open or close,

结构功能:打开把手左右旋转开启或关闭,调烧填片定 位件实现左右开门通用

途:一般使用在汽车工具制、消防车、重型卡车 ,发电机组等大型钣金柜体使用

香 注:週期门板厚度1-3mm





MS866-26

#### **Feature Description:**

Surface treatment: polished mirror

Material: SUS stainless steel lock shell, handle, accessories, zinc alloy lock Surface treatment: polished mirror

Structural function: open the handle left and right to rotate to open or close, and replace the lock piece positioning piece to achieve the universal opening of the left and right doors

Uses: Generally used in large sheet metal cabinets such as automobile toolboxes, fire trucks, heavy truck generator sets, etc Remarks: Applicable door panel thickness 1–3mm

#### 特征说明:

材质: SUS不例铜值壳、把手、配件、符合金值头 表面处理: 纵光极质

结构功能: 打开把手左右旋转开启或关闭。 网络循片定 位件实现左右开门通用

迹:一般使用在汽车工具链、消除车、重型卡车 发电机组等大型板金柜体使用 情 注:适用门版即度1-3mm

地址: 广东省肇庆市高要区金利镇都播工业区 电话: 13929897256 邮箱: 526202547@gg.com Add: Dubo Industrial Zone, Jinli Town, Gaoy