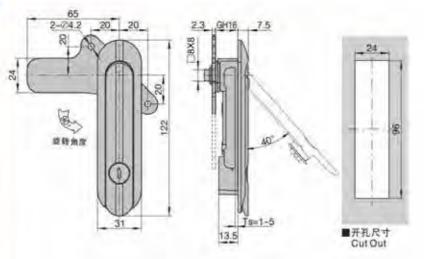

材 师: 锌合金领壳。尼季、A3铜弧片配件

拟片泥位则换左右通用

· 结构功能: 把事抬起左右旋转开启。 尼手复位美闭

途:一般透用于机箱机柜、通讯机柜、机箱。

电辐. 电恒. 机械机床镀金箱体使用

表面处理: 陽色、蟒米、碳陷、亚光

特征说明:

## 2.3 GH16 旋转角度 Cut Out

#### **Feature Description:**

Material: zinc alloy lock shell, handle, A3 steel lock piece accessories Surface treatment: black, nano, chrome plated, matt

Structural function: the handle is lifted left and right to rotate to open, the handle is reset and closed, and the lock tab positioning is switched left and right

Uses: Generally suitable for chassis cabinets, communication cabinets, chassis electrical boxes, electrical cabinets, mechanical machine tool sheet metal boxes

Remarks: Applicable door panel thickness 1–3mm

#### 特征说明:

材 质: SUS304不领隔侧界、把手、转触 顺片 要而处理;创面拉丝。福丽斯光

. 结构功能: 把手抬起左右旋转开启,把手顺位关闭。 物片定位调接左右通用

途:一般运用于机制机柜、通讯机柜、机箱。 电磁、电枢、机械机器级金链体使用 注: 适照门极厚度1-3mm