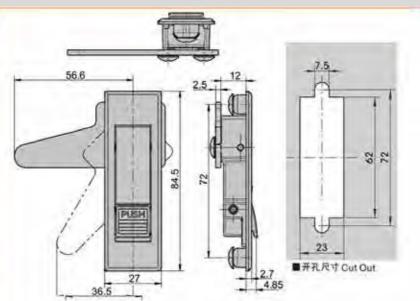

#### 特征说明:

材 版: 符合全领师、把手、按UII、A3钢锁片 表面处理: 誘米、報報、亚光 (可定制量色) 婚构功能: 通过按键打开按下肥手顺闭、分带锁无键 逾:一般還用于原地層。地情。机械、机床、 自动化设备柜门体使用

注: 适用门板厚度1-3mm

#### **Feature Description:**

Material: zinc alloy lock case, handle, button, A3 steel lock plate Surface treatment: nano, chrome, matt (can be customized black) Structural function: open and press the handle to lock by pressing the button, and the sub-belt lock is unlocked

Uses:Generally suitable for power distribution cabinets, electrical boxes, meter boxes, machinery, machine tools, automation equipment cabinet door use

Remarks: Applicable door panel thickness 1-3mm

Material: zinc alloy lock case, handle, button, A3 steel lock plate