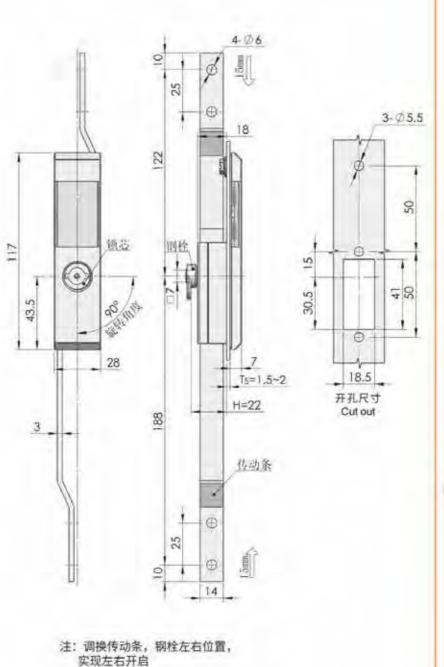

度1-3mm

- 结构功能: 通过讲起驱动上下倾杆,师换侧片实现を

**達:一般透用于机箱机柜,通讯机柜。机箱** 

电缆、电缆、机械机床钣金额体使用

地址: 广东省肇庆市高要区金利镇都播工业区

有腦用。有防水功能



MS820-1AY MS820-1A



#### **Feature Description:**

Material: ABS lock case, A3 steel lock piece accessories

Surface treatment: nano, matt

Structural function: through the key to drive the upper and lower lock lever, exchange the lock piece to achieve left and right universal, with waterproof function

Uses:Generally suitable for chassis cabinets, communication cabinets, chassis electrical boxes, electrical cabinets, mechanical machine tool sheet metal boxes

Remarks: Applicable door panel thickness 1-3mm

电话: 13929897256 邮箱: 526202547@gg.com Add: Dubo Industrial Zone, Jinli Town, Gaoyao District, Zhaoqing City, Guangdong Province TEL: 13929897256 Email: 526202547@qq.com



Material: SUS304/zinc alloy lock shell, lock cylinder, base, lock piece

Structural function: through the key to drive the upper and lower lock

Uses: Generally suitable for chassis cabinets, communication cabinets,

lever, exchange the lock piece to achieve left and

right universal, with waterproof function

chassis electrical boxes, electrical cabinets, mechanical machine

Surface treatment: beige, 7035 colors, SUS sand, mirror

Remarks: Applicable door panel thickness 1-3mm

**Feature Description:** 

tool sheet metal boxes

## MS821-1AS 特征说明:

材 面:SUS304/锌合金锁壳、模芯、基座、钢片 图面处理:朱黄色、7035色。5US柳面、顺面 结构功能:通过陌些驱动上下倾杯,网络领片实现左 岩通尾。育胡水功能

MS821-15

MS821-1

用 途:一般透明子机笔机柜。週讯机柜、机箱、 电荷、电柜、机械机床被金削体使用 · 首 注:這用门板原度1-3mm

邮箱: 526202547@gg.com

地址: 广东省肇庆市高要区金利镇都播工业区 电话: 13929897256 Add: Dubo Industrial