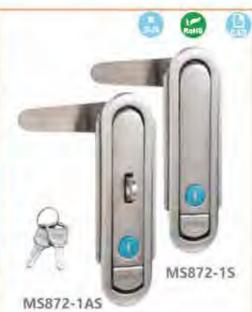

附石

MS509-1帯锁 MS509-2无锁

#### 特征说明:

原: 释含金领壳、把手、ABS报酬、A3购物片

培柯功能: 通过按键打开按下把字锁闭。分带领无锁

途:一般适用于配电柜、电箱、表组、机械、 凯床、自动化设备和门体使用

注: 语用门模即度7-3mm

#### **Feature Description:**

Material: zinc alloy lock case, handle, ABS button, A3 steel lock plate Surface treatment: chrome plating

Structural function: open and press the handle to lock by pressing the button, and the sub-belt lock is unlocked

Uses:Generally suitable for power distribution cabinets, electrical boxes, meter boxes, machinery, machine tools, automation equipment cabinet door use

Remarks: Applicable door panel thickness 1–3mm

A-509带锁 B-509无锁