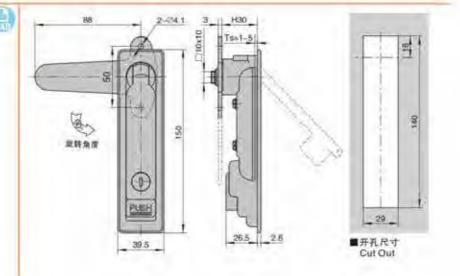

#### 特征说明:

MS711-2

材 原:锌合金规范, 把手, 按键, A3纲锁片配件 項面处理: 原语、砂铝

MS711-1

结构功能:通过钥匙侧闭、按下把手弹起。可则模韧 片拉圖左右圖用

爺:一般透翔于机器机柜。通讯机柜。机箱。 用植、用柜、机械机床吸金箱体使用 注: 這用门板膠價1-3mm

#### **Feature Description:**

Material: zinc alloy lock shell, handle, button, A3 steel lock piece accessories Surface treatment: chrome plating, sand chrome

Structural function: lock by key, press the handle to pop up, adjustable to change the position of the lock piece left and right

Uses: Generally suitable for chassis cabinets, communication cabinets. chassis electrical boxes, electrical cabinets, mechanical machine tool sheet metal boxes

Remarks: Applicable door panel thickness 1-3mm