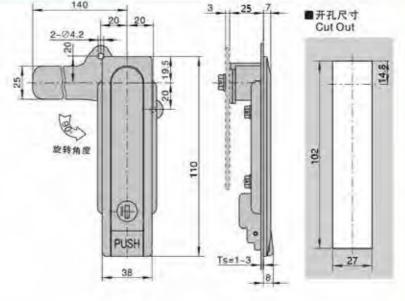

MS510-1带锁 MS510-2无锁

»材 版: 评仓金锁壳、把手、按键、A3项硕片

Structural function: open and press the handle to lock by pressing - 表面处理: 吸道

特征说明:

> 结构功能:通过按照17开按下把手揿闭:分带吸光网 途:一般适用于配电箱、电器、机械、机床、

自动化设备框门体使用

· 备 注:适用门板原度1-3mm

#### **Feature Description:**

**Feature Description:** 

Surface treatment: chrome plating

equipment cabinet door use

Material: zinc alloy lock case, handle, button, A3 steel lock plate Surface treatment: chrome plating (can be customized black) Structural function: open and press the handle to lock by pressing the button, and the sub-belt lock is unlocked

Uses:Generally suitable for power distribution cabinets, electrical boxes, meter boxes, machinery, machine tools, automation equipment cabinet door use

Remarks: Applicable door panel thickness 1-3mm

地址:广东省肇庆市高要区金利镇都播工业区