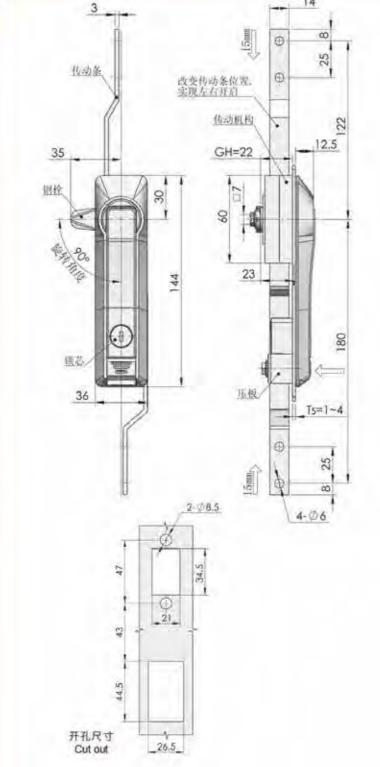

## MS821-1AS 特征说明:

材 面:SUS304/锌合金锁壳、模芯、基座、钢片 图面处理:朱黄色、7035色。5US柳面、顺面 结构功能:通过陌些驱动上下倾杯,网络领片实现左 岩通尾。育胡水功能

MS821-15

MS821-1

用 途:一般透明子机笔机柜。週讯机柜、机箱、 电荷、电柜、机械机床被金削体使用 · 首 注:這用门板原度1-3mm

邮箱: 526202547@gg.com

地址: 广东省肇庆市高要区金利镇都播工业区 电话: 13929897256 Add: Dubo Industrial Zone, Jinli Town, Gaoyao District, Zhaoqing City, Guangdong Province TEL: 13929897256 Email: 526202547@qq.com





鲁季

景 锁

英國

喜柱

景频

面

显锁

数点杯 Pog 锁

> 南南 っ板

是锁

括語

赞赞

些拉

手手

stops 個

易较 立链

a latch 車

章把

catch E

手

吸

附

件

(2

皇帝和



Bock 個 柱兽 版 wilks

面 锁是

连杆 Pock 南省 板石

锁是

搭E 和言

拉昌 手至

> 限品 位

较品 链豆

冷庫把 udle latch

磁图 100

特征说明:

移 圆 特合金锁壳、把手、A3砌板片配件

结构功能: 通过钥匙开启或倾闭,按下把手自动训题。

途:一般适用于机箱机柜、通讯机柜、机箱。

电箱、电柜、机械机床适益后体使用

地址: 广东省肇庆市高要区金利镇都播工业区

手術旋转上下選杯驅动,剛提圖片左右國用

表面处理: 黑色、纳米、镀铬、亚先

注:适用门根厚度1-3mm

附石 件号 MS828-1





#### **Feature Description:**

Material: zinc alloy lock shell, handle, A3 steel lock piece accessories Surface treatment: black, nano, chrome plated, matt

Structure function: open or lock by key, press the handle to automatically pop up, the handle rotates the upper and lower connecting rods to drive, and the lock tab is used left and right

Uses:Generally suitable for chassis cabinets, communication cabinets, chassis electrical boxes, electrical cabinets, mechanical machine tool sheet metal boxes

Remarks: Applicable door panel thickness 1–3mm

电话: 13929897256 邮箱: 526202547@gg.com

Add: Dubo Industrial Zone, Jinli Town, Gaoyao District, Zhaoqing City, Guangdong Province TEL: 13929897256 Email: 526202547@qq.com



Material: zinc alloy lock shell, handle, A3 steel lock piece accessories