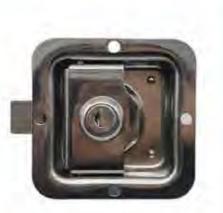

MS510-1带锁 MS510-2无锁

»材 版: 评仓金锁壳、把手、按键、A3项硕片

Structural function: open and press the handle to lock by pressing - 表面处理: 吸道

特征说明:

> 结构功能:通过按照17开按下把手揿闭:分带吸光网 途:一般适用于配电箱、电器、机械、机床、

自动化设备框门体使用

· 备 注:适用门板原度1-3mm

#### **Feature Description:**

**Feature Description:** 

Surface treatment: chrome plating

equipment cabinet door use

Material: zinc alloy lock case, handle, button, A3 steel lock plate Surface treatment: chrome plating (can be customized black) Structural function: open and press the handle to lock by pressing the button, and the sub-belt lock is unlocked

Uses:Generally suitable for power distribution cabinets, electrical boxes, meter boxes, machinery, machine tools, automation equipment cabinet door use

Remarks: Applicable door panel thickness 1-3mm

地址:广东省肇庆市高要区金利镇都播工业区