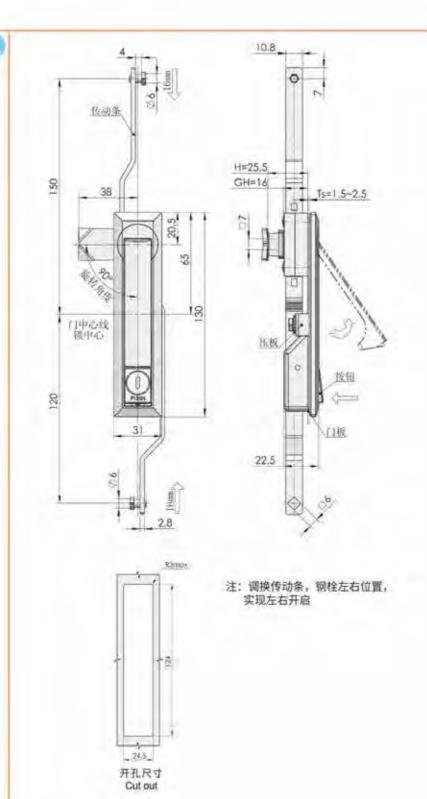

MS510-1带锁 MS510-2无锁

»材 版: 评仓金锁壳、把手、按键、A3项硕片

Structural function: open and press the handle to lock by pressing - 表面处理: 吸道

特征说明:

> 结构功能:通过按照17开按下把手揿闭:分带吸光网 途:一般适用于配电箱、电器、机械、机床、

自动化设备框门体使用

· 备 注:适用门板原度1-3mm

#### **Feature Description:**

**Feature Description:** 

Surface treatment: chrome plating

equipment cabinet door use

Material: zinc alloy lock case, handle, button, A3 steel lock plate Surface treatment: chrome plating (can be customized black) Structural function: open and press the handle to lock by pressing the button, and the sub-belt lock is unlocked