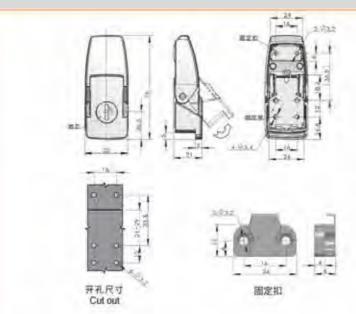

附石

MS509-1帯锁 MS509-2无锁

#### 特征说明:

原: 释含金领壳、把手、ABS报酬、A3购物片

培柯功能: 通过按键打开按下把字锁闭。分带领无锁

途:一般适用于配电柜、电箱、表组、机械、 凯床、自动化设备和门体使用

注: 语用门模即度7-3mm

#### **Feature Description:**

Material: zinc alloy lock case, handle, ABS button, A3 steel lock plate Surface treatment: chrome plating

Structural function: open and press the handle to lock by pressing the button, and the sub-belt lock is unlocked

Uses:Generally suitable for power distribution cabinets, electrical boxes, meter boxes, machinery, machine tools, automation equipment cabinet door use

Remarks: Applicable door panel thickness 1–3mm

A-509带锁 B-509无锁