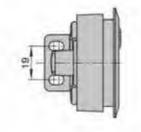

hrome plating



鲁季 - 锁 のなり

喜柱 景類

品 锁

D连 四京杆 及锁

Panel lock 職種

pue

皇帝和

锁锁

#### 特征说明:

材 质: ABS 侧壳、把手,A3侧固定板配件

表面处理: 黑色

特征说明:

表面处理: 原格

给构功能: 把手向上提开启,放开把手自动复位关闭 三点或单点可能置,通过塑性固定安美

用 途 一般使用在检测设备、通讯设备、ETC收 是平和大型钣金箱体使用

着 注:适用门板厚度!-3mm





些拉 手

stops 個 (2

出较

立籍

latch 库 更 把 手

斑

途:一般适用于机桶, 机械设备, 通讯设备、游

结构功能: 把手向上提起打开,放升把手自动复位关闭

附

卷 注:返用门板顺度1·3mm 电话: 13929897256

邮箱: 526202547@gg.com

更及小型钣金箱体使用

MS853-3

材 面:ZOC経合金織売、肥孝、锁西、A3個配件

通过整丝确定安装,两部间周铁圈

鲁季 - 锁

のなり

喜柱

锁

平画

显锁

big

京京杆 夏锁

Panel lock 職種

捂

锁锁

宣拉 手

stop 個

易较

立籍

库

把 手

斑

吸

附

(2

锁员

















MS853-2 ZDC锌合金



MS853-1 ZDC锌合金



M5853-25 SUS304不锈钢

材 图·ZDC锌合金恒克、把手、模舌、A3级配件

结构功能: 把手向上扭起打开。放开把手自动复位关闭

**世及小型钣金额体顺用** 

注:适用门板厚度1-3mm

通过總效固定安装、拆卸商品快捷

造:一般适用于机箱、机管设备、循讯设备、动



M5853-15 SUS304不锈钢













#### **Feature Description:**

Material: ZDC zinc alloy lock shell, handle, lock tongue, A3 steel accessories Surface treatment: chrome plating

Structural function: the handle is lifted up and opened, the handle is automatically reset and closed, and it is fixed and installed by screws, which is easy and quick to disassemble

Uses: Generally suitable for chassis, mechanical equipment, communication equipment, yachts and small sheet metal boxes

Remarks: Applicable door panel thickness 1–3mm

电话: 13929897256

邮箱: 526202547@gg.com











**Feature Description:** 

Material: ABS/nylon A3 steel fittings

Surface treatment: black, white, blue, orange-red

Remarks: Applicable door panel thickness 1-3mm

地址: 广东省肇庆市高要区金利镇都播工业区

Structural function: the handle is lifted up and opened, th