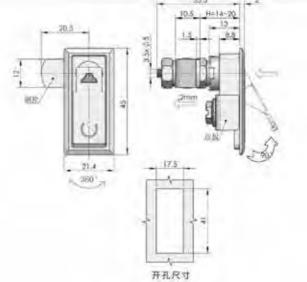

ibution cabinets, machinery, machine tool sheet metal cabinet door use

Remarks: Applicable door panel thickness 1–3mm



MS726-25

材 质: 5US不锈钢钢壳、把手。螺杆、螺片配件

结构功能: 按下按键把手弹开开启,按下把手锁紧

机床面金担门体使用

注:适用门痘厚度1-3mm

**途**:一般逻辑于型压机设备。配电板。机械

#### **Feature Description:**

Material: SUS304 stainless steel lock case, handle, SUS accessories Surface treatment: sand surface drawing, mirror polishing

Uses: Generally suitable for chassis cabinets, communication cabinets, chassis electrical boxes, electrical cabinets, mechanical machine

Remarks: Applicable door panel thickness 1–3mm

Structural function: through key locking, pressing the handle to automatically pop up, rotating the handle to open, adjustable to change the position of the lock piece left and right

开孔尺寸 Cut out

tool sheet metal boxes



### **Feature Description:**

Material: zinc alloy lock shell, handle, button, A3 steel lock piece accessories

Surface treatment: black, nano, chrome plated, matt Structural function: press the button to pop the handle to open, press the handle to lock tightly

Uses:Generally suitable for air compressor equipment, power distribution cabinets, machinery, machine tool sheet metal cabinet door use

Remarks: Applicable door panel thickness 1–3mm



特征说明:

>材 质: 锌含金顺亮、把手、按键,A3钢锁片

夏面处理: 黑色、蛤米、腹钨、亚光

· 结构功能: 按下批制把手撑开开启。按下把手输置

途:一般适用于空压机设备。配准柜、机械、 机床板全柜门体使用

注 适用门版原理1-3mm



#### **Feature Description:**

Material: zinc alloy lock shell, handle, button, A3 steel lock piece accessories Surface treatment: black, nano, chrome plated, matt

Structural function: through key locking, pressing the h