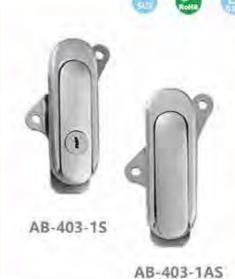

Remarks: Applicable door panel thickness 1-3mm

**Feature Description:** 

tool sheet metal boxes

**Feature Description:** 

tool sheet metal boxes

AB-403-1带锁 AB-403-1A无锁

#### 特征说明:

·材质: 幹含金额元、把手、A3铜额片配件

基面处理: 黑色。纳米、侵铬、亚光

> 益均功能: 把手抬起左右旋转开启,把手製位美团, 顺片定位调换左右圆用

進;一般這用于价值机矩, 函訊机框, 机箱, 电超、电柜、机械机床饭金粒体使用

> 简 注: 适用门极厚度 1-3mm

Material: SUS304 stainless steel lock case, hinge, SUS accessories

Structural function: the handle is lifted left and right to rotate to open, the

Uses:Generally suitable for chassis cabinets, communication cabinets,

chassis electrical boxes, electrical cabinets, mechanical machine

handle is reset and closed, and the lock tab positioning

Add: Dubo Industrial Zone, Jinli Town, Gaoyao District, Zhaoqing City, Guangdong Province TEL: 13929897256 Email: 526202547@qq.com

Surface treatment: sand surface drawing, mirror polishing