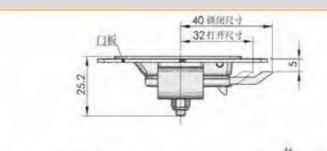

#### 特征说明:

原: 释含金领壳、把手、ABS报酬、A3购物片

培柯功能: 通过按键打开按下把字锁闭。分带领无锁

途:一般适用于配电柜、电箱、表组、机械、 凯床、自动化设备和门体使用

注: 语用门模即度7-3mm

#### **Feature Description:**

Material: zinc alloy lock case, handle, ABS button, A3 steel lock plate Surface treatment: chrome plating

Structural function: open and press the handle to lock by pressing the button, and the sub-belt lock is unlocked

Uses:Generally suitable for power distribution cabinets, electrical boxes, meter boxes, machinery, machine tools, automation equipment cabinet door use

Remarks: Applicable door panel thickness 1–3mm

A-509带锁 B-509无锁