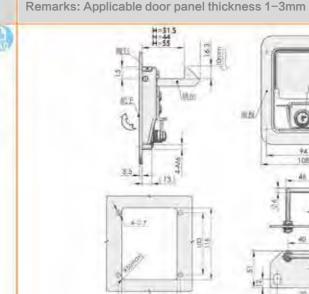

#### 特征说明:

原: 释含金领壳、把手、ABS报酬、A3购物片

培柯功能: 通过按键打开按下把字锁闭。分带领无锁

途:一般适用于配电柜、电箱、表组、机械、 凯床、自动化设备和门体使用

注: 语用门模即度7-3mm

#### **Feature Description:**

Material: zinc alloy lock case, handle, ABS button, A3 steel lock plate Surface treatment: chrome plating

Structural function: open and press the handle to lock by pressing the button, and the sub-belt lock is unlocked

Uses:Generally suitable for power distribution cabinets, electrical boxes, meter boxes, machinery, machine tools, automation equipment cabinet door use

Remarks: Applicable door panel thickness 1–3mm

A-509带锁 B-509无锁