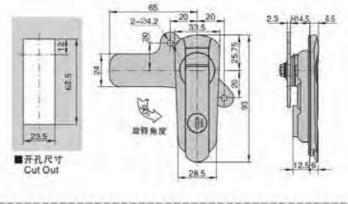

MS510-1带锁 MS510-2无锁

»材 版: 评仓金锁壳、把手、按键、A3项硕片

Structural function: open and press the handle to lock by pressing - 表面处理: 吸道

特征说明:

> 结构功能:通过按照17开按下把手揿闭:分带吸光网 途:一般适用于配电箱、电器、机械、机床、

自动化设备框门体使用

· 备 注:适用门板原度1-3mm

#### **Feature Description:**

**Feature Description:** 

Surface treatment: chrome plating

equipment cabinet door use

Material: zinc alloy lock case, handle, button, A3 steel lock plate Surface treatment: chrome plating (can be customized black) Structural function: open and press the handle to lock by pressing the button, and the sub-belt lock is unlocked

Uses:Generally suitable for power distribution cabinets, electrical boxes, meter boxes, machinery, machine tools, automation equipment cabinet door use

Remarks: Applicable door panel thickness 1-3mm

地址:广东省肇庆市高要区金利镇都播工业区