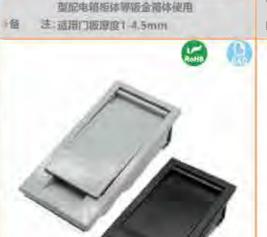

#### 特征说明:

原: 释含金领壳、把手、ABS报酬、A3购物片

培柯功能: 通过按键打开按下把字锁闭。分带领无锁

途:一般适用于配电柜、电箱、表组、机械、 凯床、自动化设备和门体使用

注: 语用门模即度7-3mm

#### **Feature Description:**

Material: zinc alloy lock case, handle, ABS button, A3 steel lock plate Surface treatment: chrome plating

Structural function: open and press the handle to lock by pressing the button, and the sub-belt lock is unlocked

Uses:Generally suitable for power distribution cabinets, electrical boxes, meter boxes, machinery, machine tools, automation equipment cabinet door use

Remarks: Applicable door panel thickness 1–3mm

A-509带锁 B-509无锁