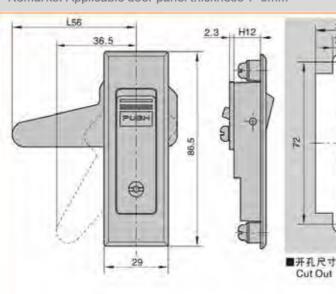

#### 特征说明:

材 版: 符合全领师、把手、按UII、A3钢锁片 表面处理: 誘米、報報、亚光 (可定制量色) 婚构功能: 通过按键打开按下肥手顺闭、分带锁无键 逾:一般還用于原地層。地情。机械、机床、 自动化设备柜门体使用

注: 适用门板厚度1-3mm

#### **Feature Description:**

Material: zinc alloy lock case, handle, button, A3 steel lock plate Surface treatment: nano, chrome, matt (can be customized black) Structural function: open and press the handle to lock by pressing the button, and the sub-belt lock is unlocked

Uses:Generally suitable for power distribution cabinets, electrical boxes, meter boxes, machinery, machine tools, automation equipment cabinet door use

Remarks: Applicable door panel thickness 1-3mm

Material: zinc alloy lock case, handle, button, A3 steel lock plate