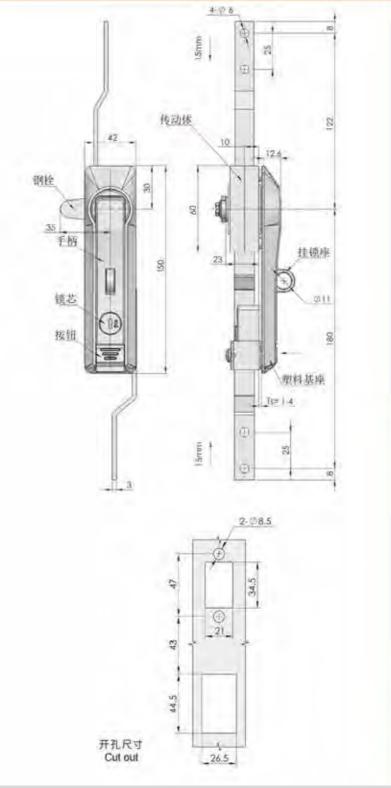

手術旋转上下選杯驅动,剛提圖片左右國用

表面处理: 黑色、纳米、镀铬、亚先

注:适用门根厚度1-3mm

附石 件号 MS828-1





#### **Feature Description:**

Material: zinc alloy lock shell, handle, A3 steel lock piece accessories Surface treatment: black, nano, chrome plated, matt

Structure function: open or lock by key, press the handle to automatically pop up, the handle rotates the upper and lower connecting rods to drive, and the lock tab is used left and right

Uses:Generally suitable for chassis cabinets, communication cabinets, chassis electrical boxes, electrical cabinets, mechanical machine tool sheet metal boxes

Remarks: Applicable door panel thickness 1–3mm

电话: 13929897256 邮箱: 526202547@gg.com

Add: Dubo Industrial Zone, Jinli Town, Gaoyao District, Zhaoqing City, Guangdong Province TEL: 13929897256 Email: 526202547@qq.com



Material: zinc alloy lock shell, handle, A3 steel lock piece accessories

Structure function: open or lock by key, press the handle to automatically

Uses:Generally suitable for chassis cabinets, communication cabinets,

chassis electrical boxes, electrical cabinets, mechanical machine

rods to drive, and the lock tab is used left and right

Surface treatment: black, nano, chrome plated, matt

Remarks: Applicable door panel thickness 1–3mm

地址: 广东省肇庆市高要区金利镇都播工业区

**Feature Description:** 

tool sheet metal boxes



材 质 综合金细壳、把手、A3铜铅片配件

结构功能: 通过钥匙开急或额闭,按下把手自动弹台 手柄旋转上下连杆驱动,即换临片左右通用

逾:一般這用子机和抓抱。 頒訊机程。 贝籍、 电锅、电柜、机械机床镀金箱体使用

备 注 适用门板即度1-3mm

电话: 13929897256 邮箱: 526202547@qq.com Add: Dubo Industrial Zone, Jinli Town, Gaoyao District, Zhaoqing City, Guangdong Province TEL: 13929897256 Email: