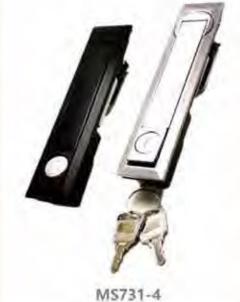

#### 特征说明:

原: 释含金领壳、把手、ABS报酬、A3购物片

培柯功能: 通过按键打开按下把字锁闭。分带领无锁

途:一般适用于配电柜、电箱、表组、机械、 凯床、自动化设备和门体使用

注: 语用门模即度7-3mm

#### **Feature Description:**

Material: zinc alloy lock case, handle, ABS button, A3 steel lock plate Surface treatment: chrome plating

Structural function: open and press the handle to lock by pressing the button, and the sub-belt lock is unlocked

Uses:Generally suitable for power distribution cabinets, electrical boxes, meter boxes, machinery, machine tools, automation equipment cabinet door use

Remarks: Applicable door panel thickness 1–3mm

A-509带锁 B-509无锁