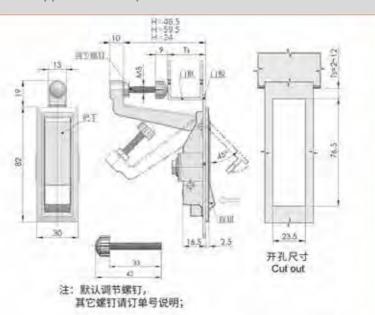

#### 特征说明:

原: 释含金领壳、把手、ABS报酬、A3购物片

培柯功能: 通过按键打开按下把字锁闭。分带领无锁

途:一般适用于配电柜、电箱、表组、机械、 凯床、自动化设备和门体使用

注: 语用门模即度7-3mm

#### **Feature Description:**

Material: zinc alloy lock case, handle, ABS button, A3 steel lock plate Surface treatment: chrome plating

Structural function: open and press the handle to lock by pressing the button, and the sub-belt lock is unlocked

Uses:Generally suitable for power distribution cabinets, electrical boxes, meter boxes, machinery, machine tools, automation equipment cabinet door use

Remarks: Applicable door panel thickness 1–3mm

A-509带锁 B-509无锁

#### 特征说明:

材 版: 符合全领师、把手、按UII、A3钢锁片 表面处理: 誘米、報報、亚光 (可定制量色) 婚构功能: 通过按键打开按下肥手顺闭、分带锁无键 逾:一般還用于原地層。地情。机械、机床、 自动化设备柜门体使用

注: 适用门板厚度1-3mm

#### **Feature Description:**

Material: zinc alloy lock case, handle, button, A3 steel lock plate Surface treatment: nano, chrome, matt (can be customized black) Structural function: open and press the handle to lock by pressing the button, and the sub-belt lock is unlocked

Uses:Generally suitable for power distribution cabinets, electrical boxes, meter boxes, machinery, machine tools, automation equipment cabinet door use

Remarks: Applicable door panel thickness 1-3mm

Material: zinc alloy lock case, handle, button, A3 steel lock plate