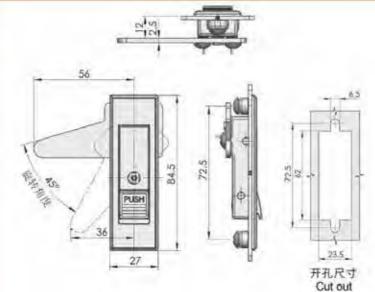

#### 特征说明:

原: 释含金领壳、把手、ABS报酬、A3购物片

培柯功能: 通过按键打开按下把字锁闭。分带领无锁

途:一般适用于配电柜、电箱、表组、机械、 凯床、自动化设备和门体使用

注: 语用门模即度7-3mm

#### **Feature Description:**

Material: zinc alloy lock case, handle, ABS button, A3 steel lock plate Surface treatment: chrome plating

Structural function: open and press the handle to lock by pressing the button, and the sub-belt lock is unlocked

Uses:Generally suitable for power distribution cabinets, electrical boxes, meter boxes, machinery, machine tools, automation equipment cabinet door use

Remarks: Applicable door panel thickness 1–3mm

A-509带锁 B-509无锁