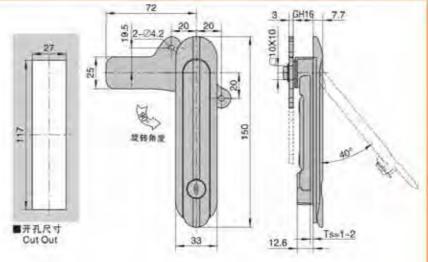

材 师: 锌合金领壳。尼季、A3铜弧片配件

拟片泥位则换左右通用

· 结构功能: 把事抬起左右旋转开启。 尼手复位美闭

途:一般透用于机箱机柜、通讯机柜、机箱。

电辐. 电恒. 机械机床镀金箱体使用

表面处理: 陽色、蟒米、碳陷、亚光

特征说明:

## 2.3 GH16 旋转角度 Cut Out

#### **Feature Description:**

Material: zinc alloy lock shell, handle, A3 steel lock piece accessories Surface treatment: black, nano, chrome plated, matt

Structural function: the handle is lifted left and right to rotate to open, the handle is reset and closed, and the lock tab positioning is switched left and right

Uses: Generally suitable for chassis cabinets, communication cabinets, chassis electrical boxes, electrical cabinets, mechanical machine tool sheet metal boxes

Remarks: Applicable door panel thickness 1–3mm