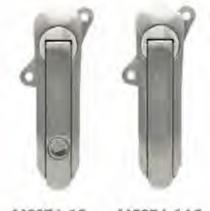

附石

MS509-1帯锁 MS509-2无锁

#### 特征说明:

原: 释含金领壳、把手、ABS报酬、A3购物片

培柯功能: 通过按键打开按下把字锁闭。分带领无锁

途:一般适用于配电柜、电箱、表组、机械、 凯床、自动化设备和门体使用

注: 语用门模即度7-3mm

#### **Feature Description:**

Material: zinc alloy lock case, handle, ABS button, A3 steel lock plate Surface treatment: chrome plating

Structural function: open and press the handle to lock by pressing the button, and the sub-belt lock is unlocked

Uses:Generally suitable for power distribution cabinets, electrical boxes, meter boxes, machinery, machine tools, automation equipment cabinet door use

Remarks: Applicable door panel thickness 1–3mm

A-509带锁 B-509无锁