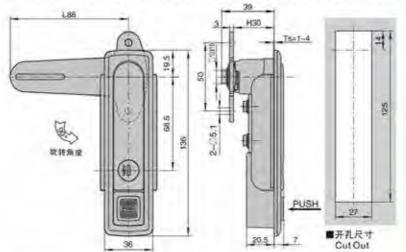

#### 特征说明:

材 版: 符合全领师、把手、按UII、A3钢锁片 表面处理: 誘米、報報、亚光 (可定制量色) 婚构功能: 通过按键打开按下肥手顺闭、分带锁无键 逾:一般還用于原地層。地情。机械、机床、 自动化设备柜门体使用

注: 适用门板厚度1-3mm

#### **Feature Description:**

Material: zinc alloy lock case, handle, button, A3 steel lock plate Surface treatment: nano, chrome, matt (can be customized black) Structural function: open and press the handle to lock by pressing the button, and the sub-belt lock is unlocked

Uses:Generally suitable for power distribution cabinets, electrical boxes, meter boxes, machinery, machine tools, automation equipment cabinet door use

Remarks: Applicable door panel thickness 1-3mm

Material: zinc alloy lock case, handle, button, A3 steel lock plate