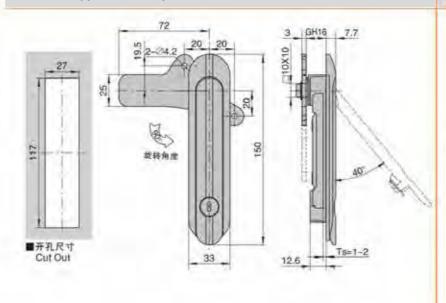

Remarks: Applicable door panel thickness 1-3mm

**Feature Description:** 

tool sheet metal boxes

**Feature Description:** 

tool sheet metal boxes

AB-403-1带锁 AB-403-1A无锁

#### 特征说明:

·材质: 幹含金额元、把手、A3铜额片配件

基面处理: 黑色。纳米、侵铬、亚光

> 益均功能: 把手抬起左右旋转开启,把手製位美团, 顺片定位调换左右圆用

進;一般這用于价值机矩, 函訊机框, 机箱, 电超、电柜、机械机床饭金粒体使用

> 简 注: 适用门极厚度 1-3mm

Material: SUS304 stainless steel lock case, hinge, SUS accessories