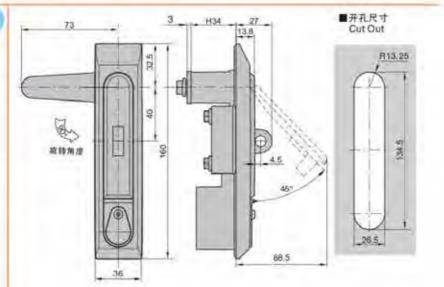

ne lock 更 本

是锁

曹村

B锁

面高

是製

Pue 搭

自品和

锁锁

拉

手

8 较

王链

库 更 把

手

斑

吸

附

板

较 2

特征说明:

表而处理:细铬、亚光

手品



MS834-5

#### 特征说明:

材 质:综合金链壳、把手、按键、A3铜锁片配件 表面处理: 顺色、劈米、圆路、亚光 结构功能: 通过钥匙制闭、按下把手自动弹起、旋转 **把手开启**。可顺接每片位置左右通用

遠:一般适用于机械机柜、源讯机柜、机箱。 电插、电框 机制机床吸金输体使用

注: 透開门板原图 1-3mm



MS835

好 页: 综合金领壳 把手,A3铜弧片配件

型換機片方向左右個用

连:通用门版厚度1-3mm

包构功能:把手抬起在右旋转开启;把手臂位关闭。

途:一般透用于机箱机柜。测讯机柜。机箱

电箱、电柜。机械机床镀金器体使用

#### **Feature Description:**

Material: zinc alloy lock shell, handle, button, A3 steel lock piece accessories Surface treatment: nano, matt

Structural function: the handle is lifted left and right to rotate to open, the piece is changed left and right

Uses:Generally suitable for chassis cabinets, communication cabinets, chassis electrical boxes, electrical cabinets, mechanical machine



#### **Feature Description:**

Material: zinc alloy lock shell, handle, button, A3 steel lock piece accessories Surface treatment: black, nano, chrome plated, matt

Structural function: through key locking, pressing the handle to automatically pop up, rotating the handle to open, adjustable to change the position of the lock piece left and right

Uses:Generally suitable for chassis cabinets, communication cabinets, chassis electrical boxes, electrical cabinets, mechanical machine tool sheet metal boxes

Remarks: Applicable door panel thickness 1–3mm



handle is reset and closed, and the direction of the lock

tool sheet metal boxes

Remarks: Applicable door panel thickness 1–3mm



Material: SUS304 stainless steel lock case, handle, SUS accessories

piece is changed left and right

Uses