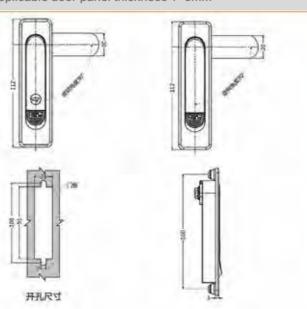

#### **Feature Description:**

Material: zinc alloy lock shell, handle, button, A3 steel lock piece accessories Surface treatment: black, nano, chrome plated, matt

Structural function: through key locking, pressing the handle to automatically pop up, rotating the handle to open, adjustable to change the position of the lock piece left and right

Uses:Generally suitable for chassis cabinets, communication cabinets, chassis electrical boxes, electrical cabinets, mechanical machine tool sheet metal boxes

Remarks: Applicable door panel thickness 1–3mm 地址: 广东省肇庆市高要区金利镇都播工业区

#### 特征说明:

·材 质: 符合金银壳 肥手、按侧,A3物值片配件 表面处理: 個色。 鹅米、 铿铬、亚光

·结构功能:通过钥匙领用,按下把手自动弹起。旋转 肥手开启,可斯模物片位置左右通用

用 道:一般适用于机局机柜。通讯机柜、机桶、 吧錯、唣柜。初加机床板金箱体使用

→ 語:运用门板即度1-3mm

#### 特征说明:

电话: 13929897256

Add: Dubo Industrial Zone, Jinli Town, Gaoyao District, Zhaoqing City, Guangdong Province TEL: 13929897256 Email: 526202547@qq.com

材 同: 符合金領売、把手、按照, A3例如片配件 表面处理: 黑色、助米、碳锗、亚光

后将功能:通过钥匙协同。按下把手自动外包。接规 把手开启。可则换侧片位置左右通常

道:一般透用于机路机柜。通讯机柜、机箱。 电阻。 即拒。 机械机床板金箱体使用

· 督 注:這用门版厚度1-3mm

邮箱: 526202547@gg.com

豆 锁

のなり

真柱 锁

melock面上面 と 機

S S HT