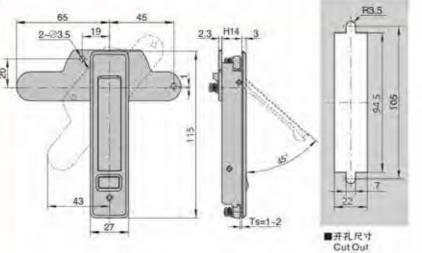

附石

MS509-1帯锁 MS509-2无锁

#### 特征说明:

原: 释含金领壳、把手、ABS报酬、A3购物片

培柯功能: 通过按键打开按下把字锁闭。分带领无锁

途:一般适用于配电柜、电箱、表组、机械、 凯床、自动化设备和门体使用

注: 语用门模即度7-3mm

#### **Feature Description:**

Material: zinc alloy lock case, handle, ABS button, A3 steel lock plate Surface treatment: chrome plating

Structural function: open and press the handle to lock by pressing the button, and the sub-belt lock is unlocked

Uses:Generally suitable for power distribution cabinets, electrical boxes, meter boxes, machinery, machine tools, automation equipment cabinet door use

Remarks: Applicable door panel thickness 1–3mm

A-509带锁 B-509无锁