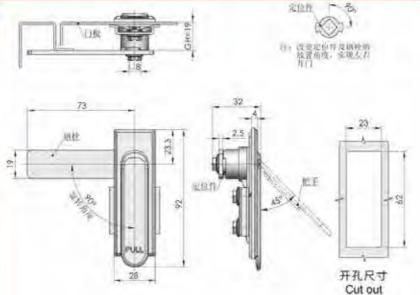

#### 特征说明:

材 版: 符合全领师、把手、按UII、A3钢锁片 表面处理: 誘米、報報、亚光 (可定制量色) 婚构功能: 通过按键打开按下肥手顺闭、分带锁无键 逾:一般還用于原地層。地情。机械、机床、 自动化设备柜门体使用

注: 适用门板厚度1-3mm

#### **Feature Description:**

Material: zinc alloy lock case, handle, button, A3 steel lock plate Surface treatment: nano, chrome, matt (can be customized black) Structural function: open and press the handle to lock by pressing the button, and the sub-belt lock is unlocked

Uses:Generally suitable for power distribution cabinets, electrical boxes, meter boxes, machinery, machine tools, automation equipment cabinet door use

Remarks: Applicable door panel thickness 1-3mm

Material: zinc alloy lock case, handle, button, A3 steel lock plate

Uses:Generally suitable for power distribution cabinets,

Remarks: Applicable door panel thickness 1–3mm

electrical boxes, machinery, machine tools, automation

the button, and the sub-belt lock is unlocked