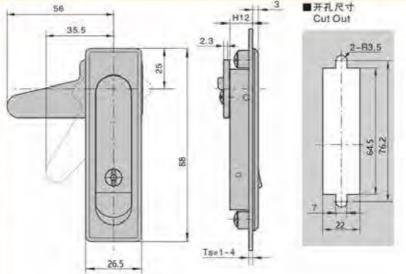

MS510-1带锁 MS510-2无锁

»材 版: 评仓金锁壳、把手、按键、A3项硕片

Structural function: open and press the handle to lock by pressing - 表面处理: 吸道

特征说明:

> 结构功能:通过按照17开按下把手揿闭:分带吸光网 途:一般适用于配电箱、电器、机械、机床、

自动化设备框门体使用

· 备 注:适用门板原度1-3mm

#### **Feature Description:**

**Feature Description:** 

Surface treatment: chrome plating

equipment cabinet door use

Material: zinc alloy lock case, handle, button, A3 steel lock plate Surface treatment: chrome plating (can be customized black) Structural function: open and press the handle to lock by pressing the button, and the sub-belt lock is unlocked

Uses:Generally suitable for power distribution cabinets, electrical boxes, meter boxes, machinery, machine tools, automation equipment cabinet door use

Remarks: Applicable door panel thickness 1-3mm

地址:广东省肇庆市高要区金利镇都播工业区