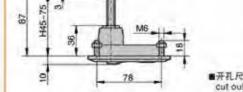

et and closed, and it is fixed and installed

by screws, which is easy and quick to disassemble



■开孔尺寸 Cut out



ABS/原色



ABS/隔色



MS853-2A ABS/白色



MS853-1A ABS/白色



MS853-2A ABS/蓝色



MS853-1A ABS/蓝色



MS853-2A

ABS/極紅

MS853-1A



ABS/極紅

#### 特征说明:

电话: 13929897256

材 简: ABS/尼地 A3锁配件 表面处理: 關色、日色、蓝色、盾紅色 结构功能: 肥手鸠上提起打开,放开把手自动复位关闭 通过螺丝固定安装,拆砌简易快额

途:一般适用于机桶、机械设备、通讯设备、游

艇及小型被全籍体使用 · 查:适用门板师度1-3mm

邮箱: 526202547@gg.com Add: Dubo Industrial Zone, Jinli Town, Gaoyao District, Zhaoqing City, Guangdong Province TEL: 13929897256 Email: 526202547@qq.com

음족 - 锁

のなり

真柱

频频

画 显锁

D连 四京杆

及锁

mel lock 型 極

声機

和扣

锁

特征说明:

展而处理: 烟铬、原铭

附旧 件号

磁图

特征说明:

表面处理; 期色、個格







MS854-1

顺: ZDC符合金侧壳、把手,A3铜固定板配件

三点或单点可配置,所过量全面是安装

語:一般使用在绘測设备、通讯设备。ETC收

结构功饰: 肥手向上出开启。放开把手周锁置位美闻。

更爭和大型極金缩体使用



#### **Feature Description:**

Material: ZDC zinc alloy lock shell, handle, A3 steel fixing plate accessories Surface treatment: chrome plating, chrome plating

Structural function: the handle is lifted up and opened, the handle is released to automatically reset and close, three-point or single-point can be configured, and it is fixed and installed by screws

Uses: Generally used in testing equipment, communication equipment, ETC toll booths and large sheet metal boxes

Remarks: Applicable door panel thickness 1–3mm



MS854-2

·结构功能 : 把手掏上抛开启、放开把手音动真位关闭。

**债事和大型振金和体使用** 

注: 适用门板厚度1-3mm

三点或单点可配置,通过量丝固定安装

道:一般便用在松洞设备。通讯设备、ETO地

核 质:SPCC面板、符合全把手



#### **Feature Description:**

Material: SPCC panel, zinc alloy handle Surface treatment: black, chrome plated

Structural function: the h