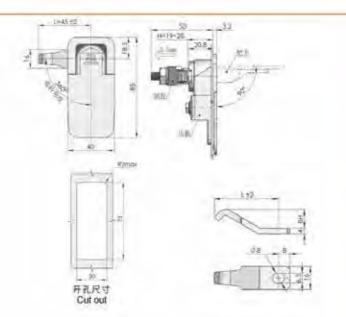

#### 特征说明:

原: 释含金领壳、把手、ABS报酬、A3购物片

培柯功能: 通过按键打开按下把字锁闭。分带领无锁

途:一般适用于配电柜、电箱、表组、机械、 凯床、自动化设备和门体使用

注: 语用门模即度7-3mm

#### **Feature Description:**

Material: zinc alloy lock case, handle, ABS button, A3 steel lock plate Surface treatment: chrome plating

Structural function: open and press the handle to lock by pressing the button, and the sub-belt lock is unlocked

Uses:Generally suitable for power distribution cabinets, electrical boxes, meter boxes, machinery, machine tools, automation equipment cabinet door use

Remarks: Applicable door panel thickness 1–3mm

A-509带锁 B-509无锁