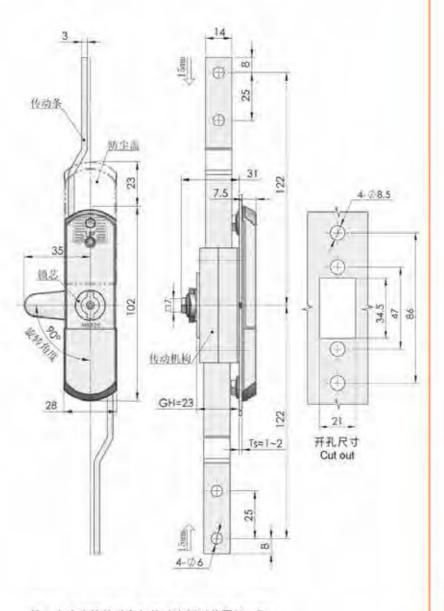

#### 特征说明:

MS711-2

材 原:锌合金规范, 把手, 按键, A3纲锁片配件 項面处理: 原语、砂铝

MS711-1

结构功能:通过钥匙侧闭、按下把手弹起。可则模韧 片拉圖左右圖用

爺:一般透翔于机器机柜。通讯机柜。机箱。 用植、用柜、机械机床吸金箱体使用 注: 這用门板膠價1-3mm

#### **Feature Description:**

Material: zinc alloy lock shell, handle, button, A3 steel lock piece accessories Surface treatment: chrome plating, sand chrome

Structural function: lock by key, press the handle to pop up, adjustable to change the position of the lock piece left and right

Uses: Generally suitable for chassis cabinets, communication cabinets. chassis electrical boxes, electrical cabinets, mechanical machine tool sheet metal boxes

Remarks: Applicable door panel thickness 1-3mm