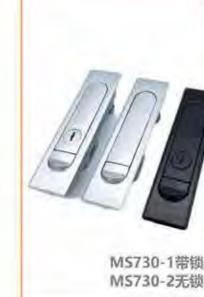

iece left and right

Uses:Generally suitable for chassis cabinets, communication cabinets, chassis electrical boxes, electrical cabinets, mechanical machine tool sheet metal boxes

Remarks: Applicable door panel thickness 1-3mm

开孔尺寸 Cut out **Feature Description:** 

Material: zinc alloy lock shell, handle, button, A3 steel lock piece accessories

Uses:Generally suitable for chassis cabinets, communication cabinets,

Structural function: through key locking, pressing the handle to automatically

the position of the lock piece left and right

chassis electrical boxes, electrical cabinets, mechanical machine

pop up, rotating the handle to open, adjustable to change

Surface treatment: black, nano, chrome plated, matt

Remarks: Applicable door panel thickness 1-3mm

tool sheet metal boxes



#### trol 20日村 B额 面質

特征说明: 材 赝: 锌金金镍壳、把手、按键 A3钢锁片配件

原面处理: 黑色。纳米、假格、亚光 送梅功能:通过钥匙梯因。接下把手自動彈艇、旋轉 把手开启, 可调换锁片位置左右通用

用 途:一般造用于机箱机柜 通讯机柜 机相 串箱。电柜。机械机床钣金箱体使用

音 注:适用门顺则度V-3mm

# 23.5 开孔尺寸



MS732-1

#### **Feature Description:**

Material: zinc alloy lock shell, handle, button, A3 steel lock piece accessories Surface treatment: black, nano, chrome plated, matt

Structural function: through key locking, pressing the handle to automatically pop up, rotating the handle to open, adjustable to change the position of the lock piece left and right

Uses:Generally suitable for chassis cabinets, communication cabinets, chassis electrical boxes, electrical cabinets, mechanical machine tool sheet metal boxes

Remarks: Applicable door panel thickness 1-3mm 地址: 广东省肇庆市高要区金利镇都播工业区

#### 特征说明:

电话: 1392989