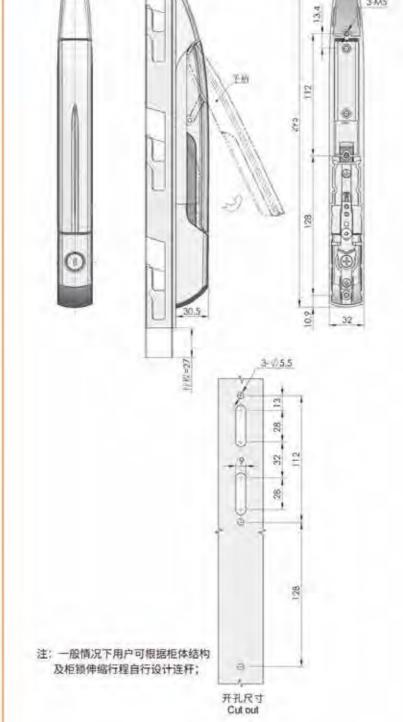

## 36,5 7.5 ■开孔尺寸 Cut Out

开孔尺寸

Uses:Generally suitable for power distribution cabinets, electrical boxes, machinery, machine tools, automation equipment cabinet door use

Remarks: Applicable door panel thickness 1-3mm

**Feature Description:** 