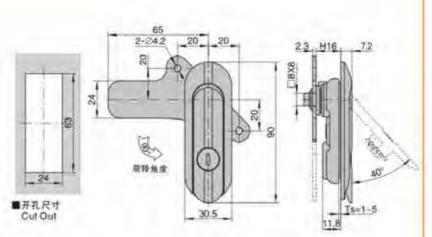

材 师: 锌合金领壳。尼季、A3铜弧片配件

拟片泥位则换左右通用

· 结构功能: 把事抬起左右旋转开启。 尼手复位美闭

途:一般透用于机箱机柜、通讯机柜、机箱。

电辐. 电恒. 机械机床镀金箱体使用

表面处理: 陽色、蟒米、碳陷、亚光

特征说明:

## 2.3 GH16 旋转角度 Cut Out

#### **Feature Description:**

Material: zinc alloy lock shell, handle, A3 steel lock piece accessories Surface treatment: black, nano, chrome plated, matt

Structural function: the handle is lifted left and right to rotate to open, the handle is reset and closed, and the lock tab positioning is switched left and right

Uses: Generally suitable for chassis cabinets, communication cabinets, chassis electrical boxes, electrical cabinets, mechanical machine tool sheet metal boxes

Remarks: Applicable door panel thickness 1–3mm

#### 特征说明:

材 质: SUS304不领隔侧界、把手、转触 顺片 要而处理;创面拉丝。福丽斯光

. 结构功能: 把手抬起左右旋转开启,把手顺位关闭。 物片定位调接左右通用

途:一般运用于机制机柜、通讯机柜、机箱。 电磁、电枢、机械机器级金链体使用 注: 适照门极厚度1-3mm