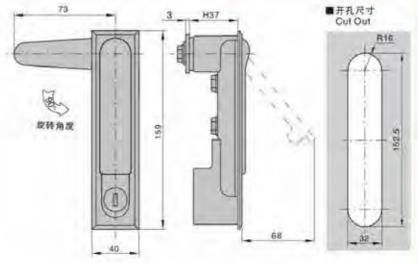

#### 特征说明:

原: 释含金领壳、把手、ABS报酬、A3购物片

培柯功能: 通过按键打开按下把字锁闭。分带领无锁

途:一般适用于配电柜、电箱、表组、机械、 凯床、自动化设备和门体使用

注: 语用门模即度7-3mm

#### **Feature Description:**

Material: zinc alloy lock case, handle, ABS button, A3 steel lock plate Surface treatment: chrome plating

Structural function: open and press the handle to lock by pressing the button, and the sub-belt lock is unlocked

Uses:Generally suitable for power distribution cabinets, electrical boxes, meter boxes, machinery, machine tools, automation equipment cabinet door use

Remarks: Applicable door panel thickness 1–3mm

A-509带锁 B-509无锁