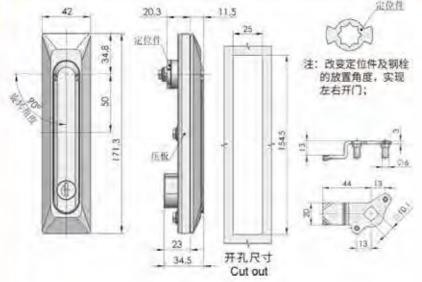

面节

锁

磁图

100 元

锁点 连04

材 原: 综合金拟壳. 把手、按钮 A3钢研片记件 表面处理: 應倚、勢米、亚光

雪梅功能:通过钥匙顺闭 按下把手自动弹起、旋转 **尼季开启**,可隔换锁片位置左右通用 途:一般适用于机械机模、调讯机模、机箱。

电箱。电柜。抗量机床镀金箱体使用

注: 适厦门版厚度1-3mm

### **Feature Description:**

Material: zinc alloy lock shell, handle, button, A3 steel lock piece accessories Surface treatment: black, nano, matte

开孔尺寸

定位件厚度1.5m

改变定位件按照方向可靠

Structural function: through key locking, pressing the handle to automatically pop up, rotating the handle to open, adjustable to change the position of the lock piece left and right

Uses:Generally suitable for chassis cabinets, communication cabinets, chassis, electrical boxes, electrical cabinets, mechanical machine tool sheet metal boxes

Remarks: Applicable door panel thickness 1–3mm