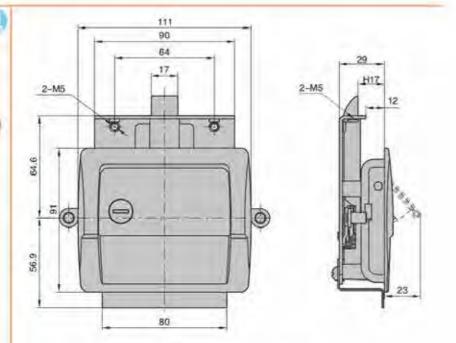

#### 特征说明:

原: 释含金领壳、把手、ABS报酬、A3购物片

培柯功能: 通过按键打开按下把字锁闭。分带领无锁

途:一般适用于配电柜、电箱、表组、机械、 凯床、自动化设备和门体使用

注: 语用门模即度7-3mm

#### **Feature Description:**

Material: zinc alloy lock case, handle, ABS button, A3 steel lock plate Surface treatment: chrome plating

Structural function: open and press the handle to lock by pressing the button, and the sub-belt lock is unlocked

Uses:Generally suitable for power distribution cabinets, electrical boxes, meter boxes, machinery, machine tools, automation equipment cabinet door use

Remarks: Applicable door panel thickness 1–3mm

A-509带锁 B-509无锁