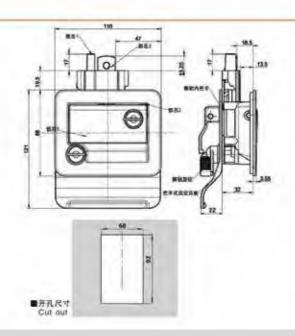

面节

锁

磁图

100 元

锁点 连04

材 原: 综合金拟壳. 把手、按钮 A3钢研片记件 表面处理: 應倚、勢米、亚光

雪梅功能:通过钥匙顺闭 按下把手自动弹起、旋转 **尼季开启**,可隔换锁片位置左右通用 途:一般适用于机械机模、调讯机模、机箱。

电箱。电柜。抗量机床镀金箱体使用

### **Feature Description:**

Material: zinc alloy lock shell, handle, button, A3 steel lock piece accessories Surface treatment: black, nano, matte

开孔尺寸

定位件厚度1.5m

改变定位件按照方向可靠

Structural function: through key locking, pressing the handle to automatically pop up, rotating the handle to open, adjustable to change the position of the lock piece left and right

Uses:Generally suitable for chassis cabinets, communication cabinets, chassis, electrical boxes, electrical cabinets, mechanical machine tool sheet metal boxes

Remarks: Applicable door panel thickness 1–3mm