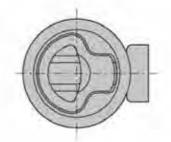

#### 特征说明:

原: 释含金领壳、把手、ABS报酬、A3购物片

培柯功能: 通过按键打开按下把字锁闭。分带领无锁

途:一般适用于配电柜、电箱、表组、机械、 凯床、自动化设备和门体使用

注: 语用门模即度7-3mm

#### **Feature Description:**

Material: zinc alloy lock case, handle, ABS button, A3 steel lock plate Surface treatment: chrome plating

Structural function: open and press the handle to lock by pressing the button, and the sub-belt lock is unlocked

Uses:Generally suitable for power distribution cabinets, electrical boxes, meter boxes, machinery, machine tools, automation equipment cabinet door use

Remarks: Applicable door panel thickness 1–3mm

A-509带锁 B-509无锁