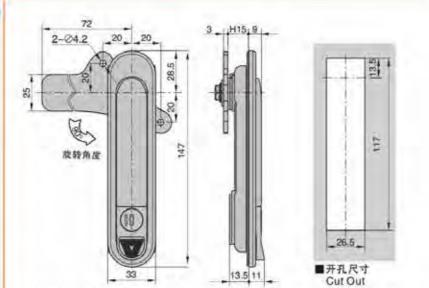

#### 特征说明:

>村 简: 報合金剛亮、肥手、接踵、A3侧侧片配件

- 製面处理: 馬色、剪米、橢框、亚光

结构功而; 而证例数值同。按下把手自动弹艇、旋转 把手升启,可環绕破片位置左右週用

- 用 達: 一般這用子机箱机柜。適用机柜」机構。 电阻。电柜 机械机床镀金器体使用

· 但 注: 這用门板顺路1-3mm

#### 特征说明:

材 质:锌合含模壳、把手、按键、A3钢板片配件 表面处理:福色、纳米、临格、亚光

- 结构功能: 通过钥匙锁闭、按下把手自动弹起、旋转 把手升起,可即換簡片位置左右適用

途:一般适用于机箱机柜。面讯机柜。机桶 电筒、电柜、机械机床板盆装体使用

> 番 注:酱用门板刚度1:3mm

和高

锁

面发