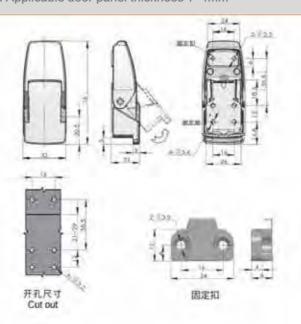

MS510-1带锁 MS510-2无锁

»材 版: 评仓金锁壳、把手、按键、A3项硕片

Structural function: open and press the handle to lock by pressing - 表面处理: 吸道

特征说明:

> 结构功能:通过按照17开按下把手揿闭:分带吸光网 途:一般适用于配电箱、电器、机械、机床、

自动化设备框门体使用

· 备 注:适用门板原度1-3mm

#### **Feature Description:**

**Feature Description:** 

Surface treatment: chrome plating

equipment cabinet door use

Material: zinc alloy lock case, handle, button, A3 steel lock plate Surface treatment: chrome plating (can be customized black) Structural function: open and press the handle to lock by pressing the button, and the sub-belt lock is unlocked

Uses:Generally suitable for power distribution cabinets, electrical boxes, meter boxes, machinery, machine tools, automation equipment cabinet door use

Remarks: Applicable door panel thickness 1-3mm

地址:广东省肇庆市高要区金利镇都播工业区