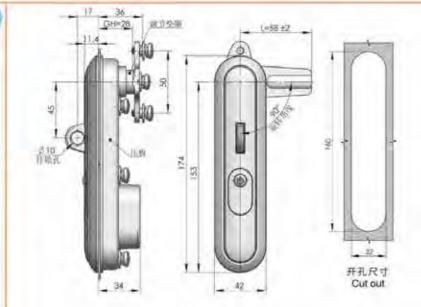

binets, communication cabinets, chassis electrical boxes, electrical cabinets, mechanical machine tool sheet metal boxes

Remarks: Applicable door panel thickness 1-3mm 地址: 广东省肇庆市高要区金利镇都播工业区

地址: 广东省肇庆市高要区金利镇都播工业区 电话: 13929897256 邮箱: 526202547@gg.com Add: Dubo Industrial Zone, Jinli Town, Gaoyao District, Zhaoqing City, Guangdong Province TEL: 13929897256 Email: 526202547@qq.com

9月季

景 锁

のなり

喜柱

Cytion 酸

me lock

景機

25村

B锁

板

記機

Pure

赞赞

至拉

手手

stog 個

易较

王籍

latch

库 章 把

手

莊

吸

附

(1)

和言

锁点

100 元

附至



#### 特征说明:

材 简: 的含金物克 相手。A3位片、丽定板 录源处理: 點色

结构功能:尼罗抬起左右旋转开启,把手复位关闭, 则换物片方向左右进用。配防蓝螺丝扳手 逾:一般适用于机箱机柜、通讯机柜、机箱



MS864-5

#### 特征说明:

材 版: 牌台金领壳、 肥孝、 A3锁片、 固定板

结构功能: 通过输送12v电压把手自动弹开。 配音应 急明沙和防盗扳手

地址: 广东省肇庆市高要区金利镇都播工业区

这:一般追用于机箱机柜。通讯机柜、机箱、 电辐,电相,机械机床镀金箱体使用

注:這用门板即度1-3mm



#### **Feature Description:**

Material: zinc alloy lock shell, handle, A3 lock plate, fixing plate Surface treatment: black

Structural function: the handle is lifted left and right to rotate and open, the handle is reset and closed, the direction of the lock piece is changed left and right, and the anti-theft screw wrench is equipped

Uses:Generally suitable for chassis cabinets, communication cabinets, chassis electrical boxes, electrical cabinets, mechanical machine tool sheet metal boxes

Remarks: Applicable door panel thickness 1-3mm



#### **Feature Description:**

Add: Dubo Industrial Zone, Jinli Town, Gaoyao District, Zhaoqing City, Guangdong Province TEL: 13929897256 Email: 526202547@qq.com

Material: zinc alloy lock shell, handle, A3 lock plate, fixing plate Surface treatment