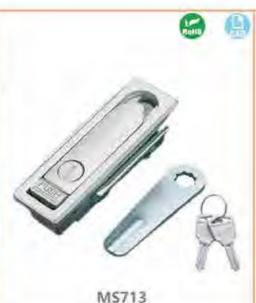

附石

MS509-1帯锁 MS509-2无锁

#### 特征说明:

原: 释含金领壳、把手、ABS报酬、A3购物片

培柯功能: 通过按键打开按下把字锁闭。分带领无锁

途:一般适用于配电柜、电箱、表组、机械、 凯床、自动化设备和门体使用

注: 语用门模即度7-3mm

#### **Feature Description:**

Material: zinc alloy lock case, handle, ABS button, A3 steel lock plate Surface treatment: chrome plating

Structural function: open and press the handle to lock by pressing the button, and the sub-belt lock is unlocked

Uses:Generally suitable for power distribution cabinets, electrical boxes, meter boxes, machinery, machine tools, automation equipment cabinet door use

Remarks: Applicable door panel thickness 1–3mm

A-509带锁 B-509无锁