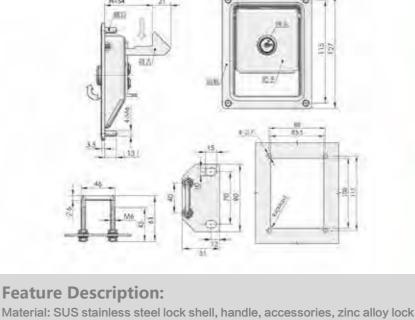

#### 特征说明:

原: 释含金领壳、把手、ABS报酬、A3购物片

培柯功能: 通过按键打开按下把字锁闭。分带领无锁

途:一般适用于配电柜、电箱、表组、机械、 凯床、自动化设备和门体使用

注: 语用门模即度7-3mm

#### **Feature Description:**

Material: zinc alloy lock case, handle, ABS button, A3 steel lock plate Surface treatment: chrome plating

Structural function: open and press the handle to lock by pressing the button, and the sub-belt lock is unlocked

Uses:Generally suitable for power distribution cabinets, electrical boxes, meter boxes, machinery, machine tools, automation equipment cabinet door use

Remarks: Applicable door panel thickness 1–3mm

A-509带锁 B-509无锁