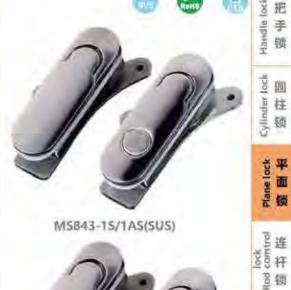

附石

MS509-1帯锁 MS509-2无锁

#### 特征说明:

原: 释含金领壳、把手、ABS报酬、A3购物片

培柯功能: 通过按键打开按下把字锁闭。分带领无锁

途:一般适用于配电柜、电箱、表组、机械、 凯床、自动化设备和门体使用

注: 语用门模即度7-3mm

#### **Feature Description:**

Material: zinc alloy lock case, handle, ABS button, A3 steel lock plate Surface treatment: chrome plating

Structural function: open and press the handle to lock by pressing the button, and the sub-belt lock is unlocked

Uses:Generally suitable for power distribution cabinets, electrical boxes, meter boxes, machinery, machine tools, automation equipment cabinet door use

Remarks: Applicable door panel thickness 1–3mm

A-509带锁 B-509无锁