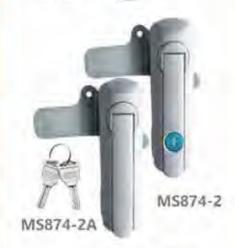

拉三

位 000

较 8

链豆

冷库把手 Handle latch

磁图 100 元

附旧 件

MS874-1 MS874-1A

#### 特征说明:

材 版: 碎合金颜壳, 把手, 转轴, A3钢铁片 表面处理:黑色、钢米、顺常、亚光

等构功能: 把手抬起左右旋转开启,把手复位关闭。 调提陈片万南左右通用

途:一般适用于机机机柜、流讯机柜、机箱。 电研, 电框, 机械机床镀金剂体使用 注:透用门版即度1-3mm

#### **Feature Description:**

Material: zinc alloy lock shell, handle, hinge, A3 steel lock piece

Surface treatment: black, nano, chrome plated, matt

Structural function: the handle is lifted left and right to rotate to open, the handle is reset and closed, and the direction of the lock piece is changed left and right

Uses:Generally suitable for chassis cabinets, communication cabinets, chassis electrical boxes, electrical cabinets, mechanical machine tool sheet metal boxes

Remarks: Applicable door panel thickness 1-3mm