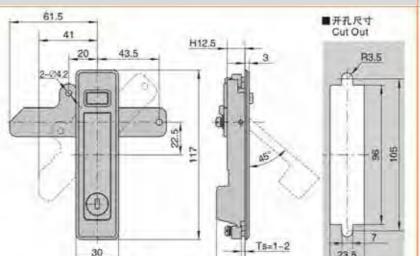

#### 特征说明:

原: 释含金领壳、把手、ABS报酬、A3购物片

培柯功能: 通过按键打开按下把字锁闭。分带领无锁

途:一般适用于配电柜、电箱、表组、机械、 凯床、自动化设备和门体使用

注: 语用门模即度7-3mm

#### **Feature Description:**

Material: zinc alloy lock case, handle, ABS button, A3 steel lock plate Surface treatment: chrome plating

Structural function: open and press the handle to lock by pressing the button, and the sub-belt lock is unlocked

Uses:Generally suitable for power distribution cabinets, electrical boxes, meter boxes, machinery, machine tools, automation equipment cabinet door use

Remarks: Applicable door panel thickness 1–3mm

A-509带锁 B-509无锁