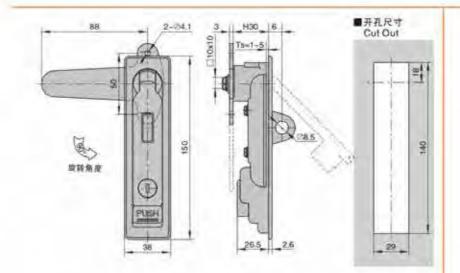

#### 特征说明:

材 版: 符合全领师、把手、按UII、A3钢锁片 表面处理: 誘米、報報、亚光 (可定制量色) 婚构功能: 通过按键打开按下肥手顺闭、分带锁无键 逾:一般還用于原地層。地情。机械、机床、 自动化设备柜门体使用

注: 适用门板厚度1-3mm

#### **Feature Description:**

Material: zinc alloy lock case, handle, button, A3 steel lock plate Surface treatment: nano, chrome, matt (can be customized black) Structural function: open and press the handle to lock by pressing the button, and the sub-belt lock is unlocked

Uses:Generally suitable for power distribution cabinets, electrical boxes, meter boxes, machinery, machine tools, automation equipment cabinet door use

Remarks: Applicable door panel thickness 1-3mm

Material: zinc alloy lock case, handle, button, A3 steel lock plate