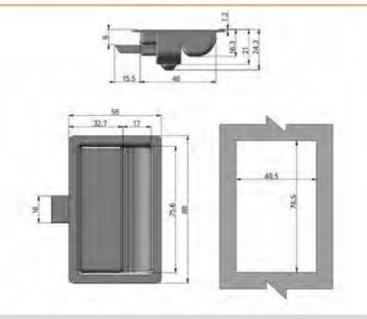

MS510-1带锁 MS510-2无锁

»材 版: 评仓金锁壳、把手、按键、A3项硕片

Structural function: open and press the handle to lock by pressing - 表面处理: 吸道

特征说明:

> 结构功能:通过按照17开按下把手揿闭:分带吸光网 途:一般适用于配电箱、电器、机械、机床、

自动化设备框门体使用

· 备 注:适用门板原度1-3mm

#### **Feature Description:**

**Feature Description:** 

Surface treatment: chrome plating

equipment cabinet door use

Material: zinc alloy lock case, handle, button, A3 steel lock plate Surface treatment: chrome plating (can be customized black) Structural function: open and press the handle to lock by pressing the button, and the sub-belt lock is unlocked