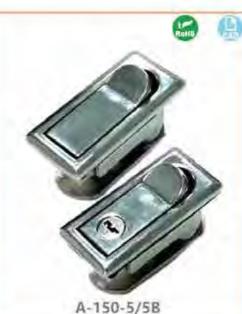

附石

MS509-1帯锁 MS509-2无锁

#### 特征说明:

原: 释含金领壳、把手、ABS报酬、A3购物片

培柯功能: 通过按键打开按下把字锁闭。分带领无锁

途:一般适用于配电柜、电箱、表组、机械、 凯床、自动化设备和门体使用

注: 语用门模即度7-3mm

#### **Feature Description:**

Material: zinc alloy lock case, handle, ABS button, A3 steel lock plate Surface treatment: chrome plating

Structural function: open and press the handle to lock by pressing the button, and the sub-belt lock is unlocked

Uses:Generally suitable for power distribution cabinets, electrical boxes, meter boxes, machinery, machine tools, automation equipment cabinet door use

Remarks: Applicable door panel thickness 1–3mm

A-509带锁 B-509无锁