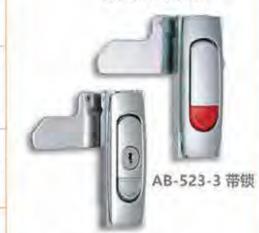

附石

MS509-1帯锁 MS509-2无锁

#### 特征说明:

原: 释含金领壳、把手、ABS报酬、A3购物片

培柯功能: 通过按键打开按下把字锁闭。分带领无锁

途:一般适用于配电柜、电箱、表组、机械、 凯床、自动化设备和门体使用

注: 语用门模即度7-3mm

#### **Feature Description:**

Material: zinc alloy lock case, handle, ABS button, A3 steel lock plate Surface treatment: chrome plating

Structural function: open and press the handle to lock by pressing the button, and the sub-belt lock is unlocked

Uses:Generally suitable for power distribution cabinets, electrical boxes, meter boxes, machinery, machine tools, automation equipment cabinet door use

Remarks: Applicable door panel thickness 1–3mm

A-509带锁 B-509无锁