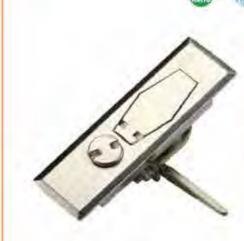

附石

MS509-1帯锁 MS509-2无锁

#### 特征说明:

原: 释含金领壳、把手、ABS报酬、A3购物片

培柯功能: 通过按键打开按下把字锁闭。分带领无锁

途:一般适用于配电柜、电箱、表组、机械、 凯床、自动化设备和门体使用

注: 语用门模即度7-3mm

#### **Feature Description:**

Material: zinc alloy lock case, handle, ABS button, A3 steel lock plate Surface treatment: chrome plating

Structural function: open and press the handle to lock by pressing the button, and the sub-belt lock is unlocked

Uses:Generally suitable for power distribution cabinets, electrical boxes, meter boxes, machinery, machine tools, automation equipment cabinet door use

Remarks: Applicable door panel thickness 1–3mm

A-509带锁 B-509无锁