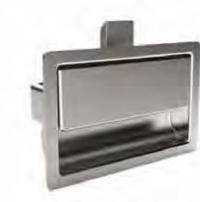

附石

MS509-1帯锁 MS509-2无锁

#### 特征说明:

原: 释含金领壳、把手、ABS报酬、A3购物片

培柯功能: 通过按键打开按下把字锁闭。分带领无锁

途:一般适用于配电柜、电箱、表组、机械、 凯床、自动化设备和门体使用

注: 语用门模即度7-3mm

#### **Feature Description:**

Material: zinc alloy lock case, handle, ABS button, A3 steel lock plate Surface treatment: chrome plating

Structural function: open and press the handle to lock by pressing the button, and the sub-belt lock is unlocked

Uses:Generally suitable for power distribution cabinets, electrical boxes, meter boxes, machinery, machine tools, automation equipment cabinet door use

Remarks: Applicable door panel thickness 1–3mm

A-509带锁 B-509无锁