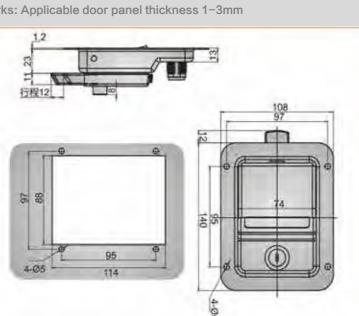

#### 特征说明

材 原: 停台全领壳。 肥手、按键,A3间倾片

- 表面处理: 號毯 (可定制黑色)

· 结构功能: 通过按键打开接下把手顺闭,分带锁无锁 用 進:一般透開子記地幕、电幕、桃槭、桃床、 自动化设备柜门体使用

音 注: 适用门板顺宜1-3mm

电话: 13929897256 地址: 广东省肇庆市高要区金利镇都播工业区 邮箱: 526202547@gg.com Add: Dubo Industrial Zone, Jinli Town, Gaoyao District, Zhaoqing City, Guangdong Province TEL: 13929897256 Email: 526202547@qq.com