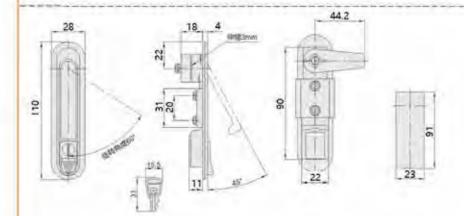

#### 特征说明:

原: 释含金领壳、把手、ABS报酬、A3购物片

培柯功能: 通过按键打开按下把字锁闭。分带领无锁

途:一般适用于配电柜、电箱、表组、机械、 凯床、自动化设备和门体使用

注: 语用门模即度7-3mm

#### **Feature Description:**

Material: zinc alloy lock case, handle, ABS button, A3 steel lock plate Surface treatment: chrome plating

Structural function: open and press the handle to lock by pressing the button, and the sub-belt lock is unlocked

Uses:Generally suitable for power distribution cabinets, electrical boxes, meter boxes, machinery, machine tools, automation equipment cabinet door use

Remarks: Applicable door panel thickness 1–3mm

A-509带锁 B-509无锁