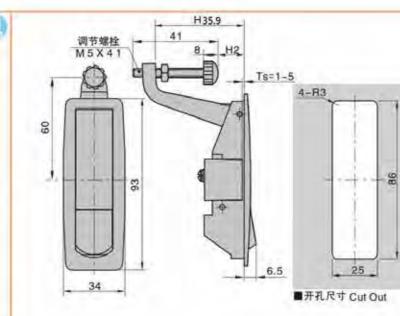

erally suitable for air compressor equipment, power distribution cabinets, machinery, machine tool sheet metal cabinet door use

Remarks: Applicable door panel thickness 1–3mm



財 頁: 算合金販売、把手、按照, A3铜锁片

机床贩金相门体使用

MS723-1

鲁季 - 锁

lock III 真柱 锁 面 by连 20日村 B锁

> 面高 板 是铡

- 结构功能: 按下按量把手弹开开启。按下把手锁置 pure 途:一般适用于空压机设备、配电柜、机械、 智力 旨锁

手手

stop III

8 较

豆链

库 把

(2

裔 法: 這開门廠厚座1-3mm

特征说明:

- 惠面处理: 黑色、理管

# MS723-2 MS723-2A

## 特征说明:

材 质: 综合金振克, 把手, 按键, A3锅锁片 想面处理: 震色、痘疮

值构功能: 按下按键哲字弹开升启, 按下把手领紧

道:一般适用于空压机设备。配电柜、机械 机床镀金柜门体使用

> 益 注: 透預门振脚磨1-3mm

斑 附

음족 景 镇

000

真柱 是锁

melock面上面

S S HT

B锁

面高

是製

板

捂

言扣

赞赞

五拉

手

stops 個

8 较 豆链

库

手

斑

吸

附

神把

(2



#### 特征说明:

· 材 质: 粹合金领壳、孢手、按钮、A3例锁片 表面处理: 而色、假铬

MS723-3

络构功值: 按下按键把手弹开开起、按下把手侧置 迪:一般适用于空压机设备、配电柜、机械。

机床钣金柜门体使用

注: 通用门板顺助1-3mm



#### **Feature Description:**

Material: zinc alloy lock case, handle, button, A3 steel lock plate Surface treatment: black, chrome plating

Structural function: press the button to pop the handle to open, press the handle to lock tightly

Uses: Generally suitable for air compressor equipment, power distribution cabinets, machinery, machine tool sheet metal cabinet door use

Remarks: Applicable door panel thickness 1–3mm



MS723-4

材 画: 除合金排壳。 肥手 接回,A3销损片

运向功能: 按下按随把手弹开开启,按下把手锁紧

机床抵金担门体使用

注: 這用门版厚度1-3mm

途:一般适用于空压机设备、配理柜。机械。

地址: 广东省肇庆市高要区金利镇都播工业区

# ■开孔尺寸

#### 特征说明:

Surface treatment: black, chrome plating

Structural function: press the button to pop the handle to open,

distribution cabinets, machinery, machine tool sheet metal

邮箱: 526202547@gg.com

#### **Feature Description:*