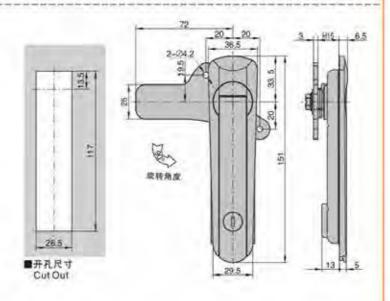

开孔尺寸

Uses:Generally suitable for power distribution cabinets, electrical boxes, machinery, machine tools, automation equipment cabinet door use

Remarks: Applicable door panel thickness 1-3mm

**Feature Description:** 