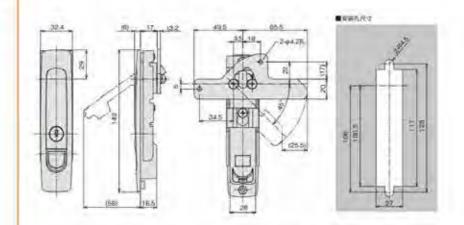

A-303-2A无锁



A-303-3 带锁 A-303-3A无锁

#### 特征说明:

· 材 商: 符合全领壳、把手、股间、A3钢领片配件 图面处理:黑色、纳米、模略、亚光

结构功能: 通过相能信贷,按下把手自动弹战。监非 把手开启。可隔換做片位置左右随角

建:一般透用于机筑机柜。 通讯机柜 机箱、 电槽, 电柜, 机械机床镀金额体使用

· 奋 注:亚用门板原则1-3mm

电话: 13929897256 邮箱: 526202547@qq.com Add: Dubo Industrial Zone, Jinli Town, Gaoyao District, Zhaoqing City, Guangdong Province TEL: 13929897256 Email: 526202547@qq.com

鲁季

五 锁

1000 回

喜柱 频频

ne lock 聖 本

と 機

troi

る気料

B锁

前

是锁

purg

皇帝和

赞赞

聖拉

手手

stops 個

易较

立籍

latch 库 章把

至手

斑

長阪

(2

板

国 dock 柱兽

面

连红 打しる 锁 gg

> 面节 板石 锁是

语B 和言

拉亞 手章

限 obs 位 0000

较多 链三

冷库把手 Handle latch

西西 100 1

附石



AB-523-1 带锁 AB-523-1A 无锁



AB-523-2 带锁 AB-523-2A 无锁



AB-523-3A 无锁

#### 特征说明:

材 源:非合金提売、把手、ABS接種、A3級提片

结构功能: 通过接触打开接下陷手锁闭。分带锁无锁 途: 一般适用于配电柜, 电和, 版箱, H/M

机床。自动化设备柜门体使用

注: 选用门板闸座1-3mm



AB-523-1帯锁

AB-523-1A 无锁



AB-523-2 带锁 AB-523-2A 无锁



AB-523-3A 无锁

AB-523-3 带锁

#### **Feature Description:**

Material: zinc alloy lock case, handle, ABS button, A3 steel lock plate Surface treatment: chrome plating

Structural function: open and press the handle to lock by pressing the button, and the sub-belt lock is unlocked

Uses:Generally suitable for power distribution cabinets, electrical boxes, meter boxes, machinery, machine tools, automation equipment cabinet door use

Remarks: Applicable door panel thickness 1-3mm



AB-232-1A无锁

AB-232-1 带锁



AB-232-2A 无锁 AB-232-2 带锁 3.8) 125 (23

AB-232-3A 无锁

AB-232-3 带锁

#### **Feature Description:**

Material: zinc alloy lock case, handle, ABS button, A3 steel lock plate Surface treatment: chrome plating

Structural function: open an