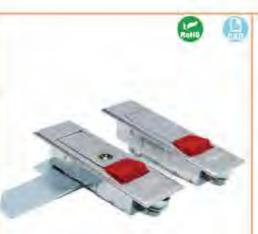

附石

MS509-1帯锁 MS509-2无锁

#### 特征说明:

原: 释含金领壳、把手、ABS报酬、A3购物片

培柯功能: 通过按键打开按下把字锁闭。分带领无锁

途:一般适用于配电柜、电箱、表组、机械、 凯床、自动化设备和门体使用

注: 语用门模即度7-3mm

#### **Feature Description:**

Material: zinc alloy lock case, handle, ABS button, A3 steel lock plate Surface treatment: chrome plating

Structural function: open and press the handle to lock by pressing the button, and the sub-belt lock is unlocked

Uses:Generally suitable for power distribution cabinets, electrical boxes, meter boxes, machinery, machine tools, automation equipment cabinet door use

Remarks: Applicable door panel thickness 1–3mm

A-509带锁 B-509无锁