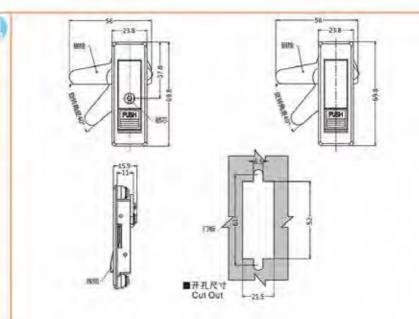

l machine tool sheet metal boxes

Remarks: Applicable door panel thickness 1–3mm 地址: 广东省肇庆市高要区金利镇都播工业区



#### 特征说明:

·材 质: 符合金银壳 肥手、按侧,A3物值片配件 表面处理: 個色。 鹅米、 铿铬、亚光

·结构功能:通过钥匙领用,按下把手自动弹起。旋转 肥手开启,可斯模物片位置左右通用

用 道:一般适用于机局机柜。通讯机柜、机桶、 吧錯、唣柜。初加机床板金箱体使用

→ 語:运用门板即度1-3mm



#### 特征说明:

电话: 13929897256

Add: Dubo Industrial Zone, Jinli Town, Gaoyao District, Zhaoqing City, Guangdong Province TEL: 13929897256 Email: 526202547@qq.com

材 同: 符合金領売、把手、按照, A3例如片配件 表面处理: 黑色、助米、碳锗、亚光

后将功能:通过钥匙协同。按下把手自动外包。接规 把手开启。可则换侧片位置左右通常

道:一般透用于机路机柜。通讯机柜、机箱。 电阻。 即拒。 机械机床板金箱体使用

· 督 注:這用门版厚度1-3mm

邮箱: 526202547@gg.com



豆 锁

のなり

真柱 锁

melock面上面 と 機

S S HT

B锁

面易

之製

Pue 搭

のお扣

赞赞

拉

手

gots 個

易较

王链

把

斑

附

(2)

板



回文 柱兽

连4 杆员 物の

で面 板石

落 li 扣言

> 拉三 手章

限品 位的

链三 冷庫把 udle latch

手里

磁图 100 岩

A-278-1H



#### 特征说明

材 质:综合金氮壳、把手、ABS按键、A3简联片

A-278-2H

结构功能: 通过按量打开按下把手锁闭、分部锁充缝 道:一個适用于配电柜。 現前。 表相、 机械。

机床、自动化设备担门体使用

注: 适用门轭形度1-3mm

A-278-2

#### **Feature Description:**

Material: zinc alloy lock case, handle, ABS button, A3 steel lock plate Surface treatment: chrome plating

Structural function: open and press the handle to lock by pressing the button, and the sub-belt lock is unlocked

Uses:Generally suitable for power distribution cabinets, electrical boxes, meter boxes, machinery, machine tools, automation equipment cabinet door use

Remarks: Applicable door panel thickness 1–3mm





材 质: 符合金侧壳: 把手、按W,A3锅侧片配件 東面处理: 砂铭

· 结构功能:通过阴贴倾闭,按下把手弹起,可调换数 片位则左右通用

造:一般适用于机箱机柜、面凉机柜、机箱 电钼、电柜 机侧机床板金箱体使用 注: 适用门板厚度1-3mm

地址: 广东省肇庆市高要区金利镇都播工业区

#### **Feature Description:**

Material: zinc alloy lock