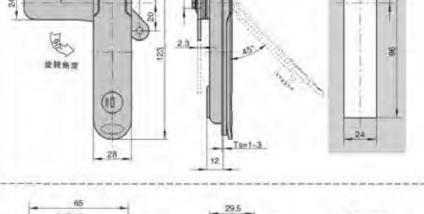

#### 特征说明:

· 校 版: 锌合金锅壳、肥手。A3钢锁片配件 源面处理:氰色、凼米、镀铬、亚光 结构功能: 把手抬起左右旋转开启。把手套位关闭 明片定位则捣左右通用

> 逢:一般追用于机精机柜。汕讯机相、机箱、 电阻、电柜、机械机床钣金箱体使用

注:适用门板师度T-3mm

#### MS717-15

材 质: SUS304不透损质死、把手、转幅、切片 表而处理: 砂面拉丝, 肾面描光 结构功能:把手抬起左右旋转开启,把手复位关闭。 便片定位调换左右通用

遠:一般邊用于机箱机柜、運讯机柜、机和。 电缆。电柜,机械机床被金箱体使用

注: 適用门版顺度1·3imm