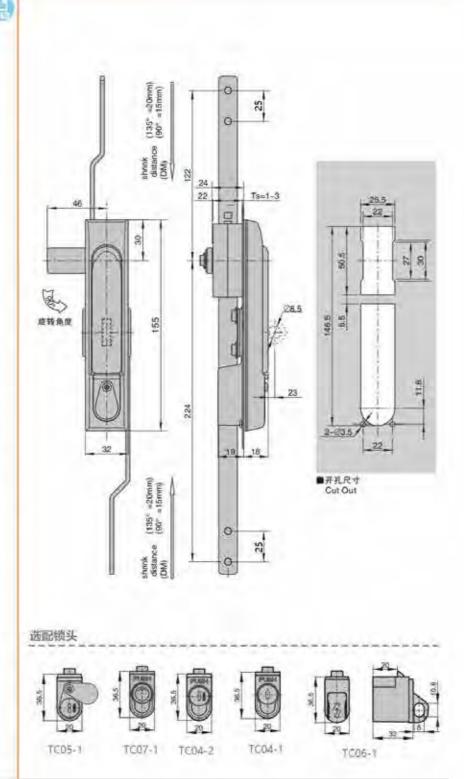

3929897256 Email: 526202547@qq.com

Uses:Generally suitable for chassis cabinets, communication cabinets, chassis electrical boxes, electrical cabinets, mechanical machine tool sheet metal boxes

Remarks: Applicable door panel thickness 1-3mm 地址: 广东省肇庆市高要区金利镇都播工业区



#### 特征说明:

· 材 版: 停合金锁壳、把手、AS钢板片配件

表面处理:信色、绝米、信格、亚光

- 结何功能: 通过钥匙开启或锁闭、按下把手自动弹起 李杨旋转上下连杆驱动, 四级拟片左右通用

途:一位适用于机械机柜。 通讯机柜 机箱。 电制。电柜。40.1640.床版金箱体使用

>奋 注: 週南门板师康1-3mm

电话: 13929897256 邮箱: 526202547@qq.com





9月季

豆 锁

英國

喜柱

是锁

品 锁

Pog 锁

南南 板

記機

PLE

皇品和

E锁

五拉

至手

stop 個

易较

王籍

a latch 車

神把

catch E

手

吸

(2



MS834-1

季频旋转上下连阡驱动,叫搡锁片左右循用

· 材 图:除含金则亮、把手。A3级锁片配件

结构功能: 通过钥匙并启或损用,按下把李自动弹起

第二一般這用于机箱机枪。通讯机柜、机桶。

电相、电枢、初州机床饭金错体证用

表面处理: 高色、纳米、僵铬、亚光

注: 适用门框厚度1-3mm

冷库把 udle latch

手里

磁图

100 元

附至

件的

S

特征说明:





Material: zinc alloy lock shell, handle, A3 steel lock piece accessories Surface treatment: black, nano, chrome plated, matt

Structure function: open or lock by key, press the handle to automatically pop up, the handle rotates the upper and lower connecting rods to drive, and the lock tab is used left and right

Uses:Generally suitable for chassis cabinets, communication cabinets, chassis electrical boxes, electrical cabinets, mechanical machine tool sheet metal boxes

Remarks: Applicable door panel thickness 1–3mm

**Feature Description:** 

开孔尺寸





图為市场:12.6

ALMMS2/

Material: zinc alloy lock shell, handle, A3 steel lock piece accessories Surface treatment: black, nano, chrome plated, matt

Structure function: open or lock by key, press the handle to automatically pop up, the han