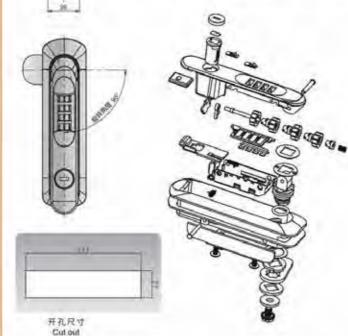

MS510-1带锁 MS510-2无锁

»材 版: 评仓金锁壳、把手、按键、A3项硕片

Structural function: open and press the handle to lock by pressing - 表面处理: 吸道

特征说明:

> 结构功能:通过按照17开按下把手揿闭:分带吸光网 途:一般适用于配电箱、电器、机械、机床、

自动化设备框门体使用

· 备 注:适用门板原度1-3mm

## 36,5 7.5 ■开孔尺寸 Cut Out

#### **Feature Description:**

**Feature Description:** 

Surface treatment: chrome plating

equipment cabinet door use

Material: zinc alloy lock case, handle, button, A3 steel lock plate Surface treatment: chrome plating (can be customized black) Structural function: open and press the handle to lock by pressing the button, and the sub-belt lock is unlocked