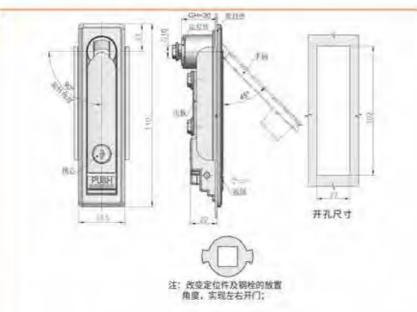

附石

MS509-1帯锁 MS509-2无锁

#### 特征说明:

原: 释含金领壳、把手、ABS报酬、A3购物片

培柯功能: 通过按键打开按下把字锁闭。分带领无锁

途:一般适用于配电柜、电箱、表组、机械、 凯床、自动化设备和门体使用

注: 语用门模即度7-3mm

#### **Feature Description:**

Material: zinc alloy lock case, handle, ABS button, A3 steel lock plate Surface treatment: chrome plating

Structural function: open and press the handle to lock by pressing the button, and the sub-belt lock is unlocked

Uses:Generally suitable for power distribution cabinets, electrical boxes, meter boxes, machinery, machine tools, automation equipment cabinet door use

Remarks: Applicable door panel thickness 1–3mm

A-509带锁 B-509无锁