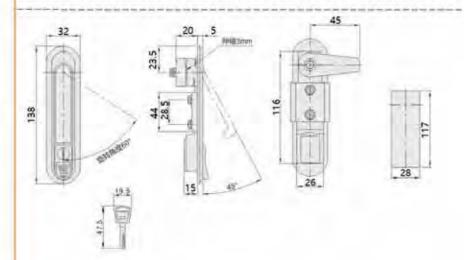

#### 特征说明:

材 版: 符合全领师、把手、按UII、A3钢锁片 表面处理: 誘米、報報、亚光 (可定制量色) 婚构功能: 通过按键打开按下肥手顺闭、分带锁无键 逾:一般還用于原地層。地情。机械、机床、 自动化设备柜门体使用

注: 适用门板厚度1-3mm

#### **Feature Description:**

Material: zinc alloy lock case, handle, button, A3 steel lock plate Surface treatment: nano, chrome, matt (can be customized black) Structural function: open and press the handle to lock by pressing the button, and the sub-belt lock is unlocked

Uses:Generally suitable for power distribution cabinets, electrical boxes, meter boxes, machinery, machine tools, automation equipment cabinet door use

Remarks: Applicable door panel thickness 1-3mm

Material: zinc alloy lock case, handle, button, A3 steel lock plate