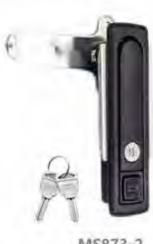

Remarks: Applicable door panel thickness 1–3mm 地址: 广东省肇庆市高要区金利镇都播工业区

MS873-1

MS873-2

特征说明:

>材 原: 符合金銀売 把手。按道。A3侧锁片配件 表面处理; 黑色。的米、暖焓、亚光

>结构功能: 通过钥匙模团,按下把手自动弹起。旋转 把爭开启。可嘗與動片位置左右德南

達:一般這周子机槽訊柜、清訊机柜、机箱。 电弧、电柜。 机械机床级金和体使用

>部 注:适用门板厚度1-3mm

电话: 13929897256 邮箱: 526202547@gg.com

地址: 广东省肇庆市高要区金利镇都播工业区 电话: 13929897256 Add: Dubo Industrial Zone, Jinli Town, Gaoyao District, Zhaoqing City, Guangdong Province TEL: 13929897256 Email: 526202547@qq.com