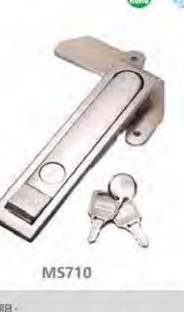

#### 特征说明:

原: 释含金领壳、把手、ABS报酬、A3购物片

培柯功能: 通过按键打开按下把字锁闭。分带领无锁

途:一般适用于配电柜、电箱、表组、机械、 凯床、自动化设备和门体使用

注: 语用门模即度7-3mm

#### **Feature Description:**

Material: zinc alloy lock case, handle, ABS button, A3 steel lock plate Surface treatment: chrome plating

Structural function: open and press the handle to lock by pressing the button, and the sub-belt lock is unlocked

Uses:Generally suitable for power distribution cabinets, electrical boxes, meter boxes, machinery, machine tools, automation equipment cabinet door use

Remarks: Applicable door panel thickness 1–3mm

A-509带锁 B-509无锁