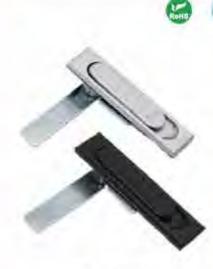

附石

MS509-1帯锁 MS509-2无锁

#### 特征说明:

原: 释含金领壳、把手、ABS报酬、A3购物片

培柯功能: 通过按键打开按下把字锁闭。分带领无锁

途:一般适用于配电柜、电箱、表组、机械、 凯床、自动化设备和门体使用

注: 语用门模即度7-3mm

#### **Feature Description:**

Material: zinc alloy lock case, handle, ABS button, A3 steel lock plate Surface treatment: chrome plating

Structural function: open and press the handle to lock by pressing the button, and the sub-belt lock is unlocked

Uses:Generally suitable for power distribution cabinets, electrical boxes, meter boxes, machinery, machine tools, automation equipment cabinet door use

Remarks: Applicable door panel thickness 1–3mm

A-509带锁 B-509无锁