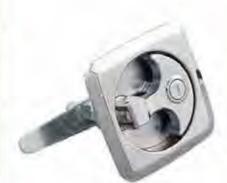

MS510-1带锁 MS510-2无锁

»材 版: 评仓金锁壳、把手、按键、A3项硕片

Structural function: open and press the handle to lock by pressing - 表面处理: 吸道

特征说明:

> 结构功能:通过按照17开按下把手揿闭:分带吸光网 途:一般适用于配电箱、电器、机械、机床、

自动化设备框门体使用

· 备 注:适用门板原度1-3mm