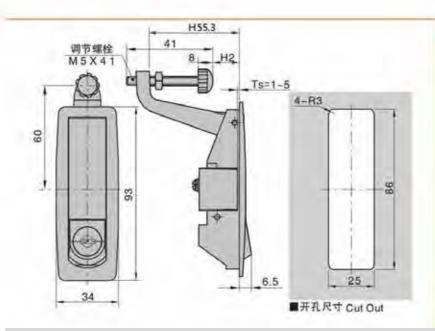

面节

锁

磁图

100 元

锁点 连04

材 原: 综合金拟壳. 把手、按钮 A3钢研片记件 表面处理: 應倚、勢米、亚光

雪梅功能:通过钥匙顺闭 按下把手自动弹起、旋转 **尼季开启**,可隔换锁片位置左右通用 途:一般适用于机械机模、调讯机模、机箱。

电箱。电柜。抗量机床镀金箱体使用

注: 适厦门版厚度1-3mm