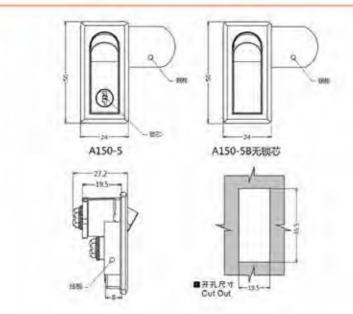

, Guangdong Province TEL: 13929897256 Email: 526202547@qq.com

Uses:Generally suitable for chassis cabinets, communication cabinets, chassis electrical boxes, electrical cabinets, mechanical machine tool sheet metal boxes

Remarks: Applicable door panel thickness 1-3mm 地址: 广东省肇庆市高要区金利镇都播工业区



#### 特征说明:

材 順: 综合金融克、把手、A3微片、固定板 表面处理: 無色

·结构功能:把手抬脑左右旋转开启,把手模位关闭。 刺與個片方向左右通用,尼防盗罪丝扳手

道:一般選用子机随机柜、通讯机柜、机箱、 电箱、电柜。机械机床设金箱体使用

备 注: 适用门版即或1-3mm

电话: 13929897256 邮箱: 526202547@qq.com 和高

锁点

面党

磁图

100 元



#### 特征说明

初 順: 綜合金徵売、图手、時間、A3個報片 夏面处理:原辖

**益构功能: 把手指起左右旋转升启,把手变位关闭** 關機個片方向左右通用

道:一般适用于机箱机柜、通讯机柜、机箱。 **电**箱、电框。初版机床振金箱体使用

注: 造陷门版师应1-3mm



A-180-1

#### 特征说明:

材 盾: 符合金製売、肥季、按細、A3調源片配件 表面处理: 服譜

整构功能:测过钥收倾闭。按下把手自动弹制。 抵制 把手并启,可调换顺片位置左右通用

通:一般透用于机箱机柜 通讯机柜 机箱 电阻、电柜、机械机床被金削体使用

注:适用门板埠里1-3mm



#### **Feature Description:**

Material: zinc alloy lock shell, handle, hinge, A3 steel lock piece Surface treatment: chrome plated

Structural function: the handle is lifted left and right to rotate to open, the handle is reset and closed, and the direction of the lock piece is changed left and right

Uses:Generally suitable for chassis cabinets, communication cabinets, chassis electrical boxes, electrical cabinets, mechanical machine tool sheet metal boxes

Remarks: Applicable door panel thickness 1–3mm



#### **Feature Description:**

Material: zinc alloy lock shell, handle, button, A3 steel lock piece accessories Surface treatment: chrome plated

Structural function: through key locking, pressing the handle to automatically pop up, rotating the handle to open, adjustable to change t