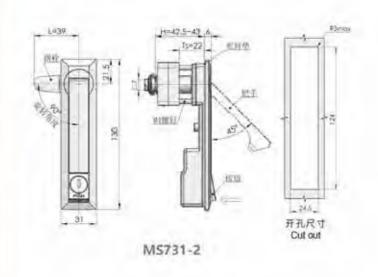

nets, electrical boxes, meter boxes, machinery, machine tools, automation equipment cabinet door use

Remarks: Applicable door panel thickness 1-3mm



AB-232-1A无锁



AB-232-2A 无锁



AB-232-3 带锁 AB-232-3A 无锁

#### 特征说明:

· 材 质: 報合金額売、肥手、ABS按证、A3例額片

- 确面处理: 被结

- 這构功能: 通过按U打开按下把手侧闭,分替锁无领

道:一般适用于配电柜、电输、表轴、机械、 机床。自动化设备柜门体值声

注: 透用门板厚度 1-3mm

附

地址: 广东省肇庆市高要区金利镇都播工业区 电话: 13929897256 邮箱: 526202547@gg.com Add: Dubo Industrial Zone, Jinli Town, Gaoyao District, Zhaoqing City, Guangdong Province TEL: 13929897256 Email: 526202547@qq.com



음족 - 锁

1000

喜柱

tyles 锁

画

锁

Pog 物

首面

っ板

記機

PLE

皇帝和

旨锁

些拉

手手

stop 個

易较

立籍

latch 库 章把

手

莊

吸

附

件

(2

手骨 锁星

回文 柱号 顿 Skill

面 锁是

连型 杆员女

面が

板石 锁是 语Pure 和高

拉三 手至

> 順 dots 位 000

较 2 链豆

冷庫把 udle latch 手里

磁图 100 元 S

附石 件号





MS731-2





#### 特征说明:

· 材 原: 综合金顺亮、把手、A3與顺片配件 表面处理。黑色、纳米、镀铬、亚光 结构功能: 通过相此开启或顺闭,接下把手自动弹起 手辆旋转上下连杆驱动,调烧燃片左右通用 道:一般选用于机箱机柜、面依机柜、机箱。 电箱、电柜、机械机床资金箱体使用 注: 适用门板厚度1-3mm

#### **Feature Description:**

Material: zinc alloy lock shell, handle, A3 steel lock piece accessories Surface treatment: black, nano, chrome plated, matt

Structure function: open or lock by key, press the handle to automatically pop up, the handle rotates the upper and lower connecting rods to drive, and the lock tab is used left and right

Uses:Generally suitable for chassis cabinets, communication cabinets, chassis electrical boxes, electrical cabinets, mechanical machine tool sheet metal boxes

Remarks: Applicable door panel thickness 1-3mm

24.6 开孔尺寸 Cut out MS731-3

**开京集工作工艺工** 





MS731-3



**Feature Description:** 

Material