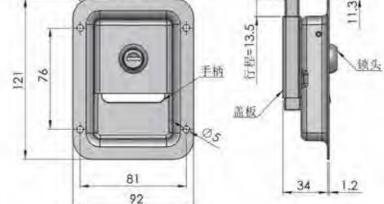

#### 特征说明:

原: 释含金领壳、把手、ABS报酬、A3购物片

培柯功能: 通过按键打开按下把字锁闭。分带领无锁

途:一般适用于配电柜、电箱、表组、机械、 凯床、自动化设备和门体使用

注: 语用门模即度7-3mm

#### **Feature Description:**

Material: zinc alloy lock case, handle, ABS button, A3 steel lock plate Surface treatment: chrome plating

Structural function: open and press the handle to lock by pressing the button, and the sub-belt lock is unlocked

Uses:Generally suitable for power distribution cabinets, electrical boxes, meter boxes, machinery, machine tools, automation equipment cabinet door use

Remarks: Applicable door panel thickness 1–3mm

A-509带锁 B-509无锁

#### 特征说明:

材 版: 符合全领师、把手、按UII、A3钢锁片 表面处理: 誘米、報報、亚光 (可定制量色) 婚构功能: 通过按键打开按下肥手顺闭、分带锁无键 逾:一般還用于原地層。地情。机械、机床、 自动化设备柜门体使用

注: 适用门板厚度1-3mm

#### **Feature Description:**

Material: zinc alloy lock case, handle, button, A3 steel lock plate Surface treatment: nano, chrome, matt (can be customized black) Structural function: open and press the handle to lock by pressing the button, and the sub-belt lock is unlocked

Uses:Generally suitable for power distribution cabinets, electrical boxes, meter boxes, machinery, machine tools, automation equipment cabinet door use

Remarks: Applicable door panel thickness 1-3mm

Material: zinc alloy lock case, handle, button, A3 steel lock plate