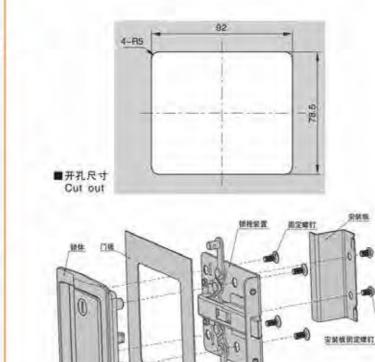

#### 特征说明:

原: 释含金领壳、把手、ABS报酬、A3购物片

培柯功能: 通过按键打开按下把字锁闭。分带领无锁

途:一般适用于配电柜、电箱、表组、机械、 凯床、自动化设备和门体使用

注: 语用门模即度7-3mm

#### **Feature Description:**

Material: zinc alloy lock case, handle, ABS button, A3 steel lock plate Surface treatment: chrome plating

Structural function: open and press the handle to lock by pressing the button, and the sub-belt lock is unlocked

Uses:Generally suitable for power distribution cabinets, electrical boxes, meter boxes, machinery, machine tools, automation equipment cabinet door use

Remarks: Applicable door panel thickness 1–3mm

A-509带锁 B-509无锁