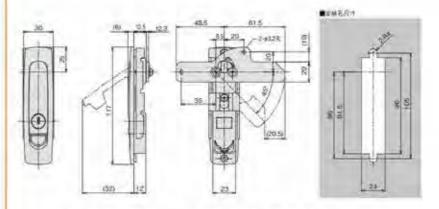

附石

MS509-1帯锁 MS509-2无锁

#### 特征说明:

原: 释含金领壳、把手、ABS报酬、A3购物片

培柯功能: 通过按键打开按下把字锁闭。分带领无锁

途:一般适用于配电柜、电箱、表组、机械、 凯床、自动化设备和门体使用

注: 语用门模即度7-3mm

#### **Feature Description:**

Material: zinc alloy lock case, handle, ABS button, A3 steel lock plate Surface treatment: chrome plating

Structural function: open and press the handle to lock by pressing the button, and the sub-belt lock is unlocked

Uses:Generally suitable for power distribution cabinets, electrical boxes, meter boxes, machinery, machine tools, automation equipment cabinet door use

Remarks: Applicable door panel thickness 1–3mm

A-509带锁 B-509无锁