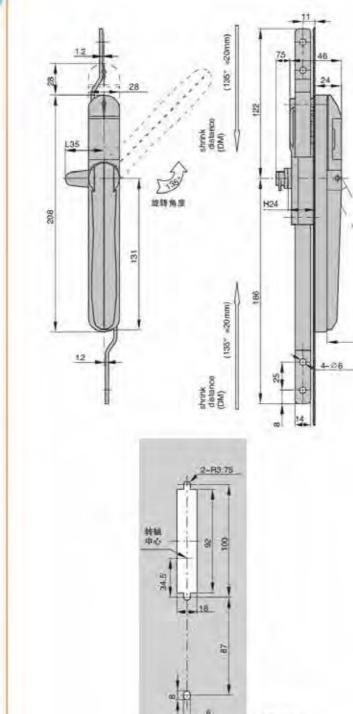

ting rods to drive, and the lock tab is used left and right

Uses:Generally suitable for chassis cabinets, communication cabinets, chassis electrical boxes, electrical cabinets, mechanical machine tool sheet metal boxes

Remarks: Applicable door panel thickness 1–3mm

地址: 广东省肇庆市高要区金利镇都播工业区

**Feature Description:** 

SUS304 MS830-1

特征说明:

材 原:SUS/存合金银元、把手、SUS/A3钢银片 ·衰而处理:原色。的米、销售。亚光 SUU砂面、倾面 结构功能:通过侧性开启或锁闭,出起地手自动弹起 手柄旋转上下连杆驱动,隔换侧片左右沿用

道:一般清用于机械机柜、通讯机柜、机闸、 电阻。 电矩 机械机床板金箱体使用

2 首:這用门板厚度1-3mm



手骨 锁星

Ilock III 柱皇 版ing

平台 面

连 Komtrol 面岩 板石

御品

搭 和言

拉昌 手至

限品 位

袋 & 链豆

冷庫把手 Handle latch

磁图 100 S

件的

特征说明: 材 茜:锌含含银壳、把手、A3铜锁片配件 表面处理: 潮色、奶米、镀铬、亚光 结构功能: 過过钥匙升倡或侧闭,按下把手自动弹起 手柄旋排上下连杆驱动。仰换临片左右通用 道:一般适用于机制和柜 面氘标柜 机鞋。 电和, 电枢, 如匈机乐设金领体使用 注: 這用门被原度1-3mm

地址: 广东省肇庆市高要区金利镇都播工业区

MS830-5

MS830-4



#### **Feature Description:**

Material: zinc alloy lock shell, handle, A3 steel lock piece accessories Surface treatment: black, nano, chrome plated, matt

Structure function: open or lock by key, press the handle to automatically pop up, the handle rotates the upper and lower connecting rods to drive, and the lock tab is used left and right

■开孔尺寸

Uses:Generally suitable for chassis cabinets, communication cabinets, chassis electrical boxes, electrical cabinets, mechanical machine tool sheet metal boxes

Remarks: Applicable door panel thickness 1–3mm

电话: 13929897256 Add: Dubo Industrial Zone, Jinli Town, Gaoyao District, Zhaoqing City, Guangdong Province TEL: 13929897256 Email: 526202547@qq.com

邮箱: 526202547@gg.com





Material: zinc alloy lock shell, handle, A3 steel lock piece ac