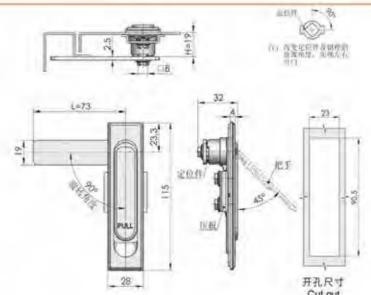

#### 特征说明

材 原: 停台全领壳。 肥手、按键,A3间倾片

- 表面处理: 號毯 (可定制黑色)

· 结构功能: 通过按键打开接下把手顺闭,分带锁无锁 用 進:一般透開子記地幕、电幕、桃槭、桃床、 自动化设备柜门体使用

音 注: 适用门板顺宜1-3mm

电话: 13929897256 地址: 广东省肇庆市高要区金利镇都播工业区 邮箱: 526202547@gg.com Add: Dubo Industrial Zone, Jinli Town, Gaoyao District, Zhaoqing City, Guangdong Province TEL: 13929897256 Email: 526202547@qq.com

电话: 13929897256

特征说明:

手草

特征说明:

磁图

质:综合金钢壳、把手、ABS按键、A3钢锁片

道:一般适用于配电柜。电槽、表箱、机械、

些的功能: 通过按键打弃按下把手幅闭,分带锁无锁

机床。自动化设备柜门体使用

MS703

材 周: 好合金领壳、把手、按圆、A3贷锁片

结构功能: 通过按键打开按下把手锁闭,分部侧无锁

自动化设备柜门体使用

注 透用门板厚面 1-3mm

途:一般适用于配电轴、电轴、机械、机床、

法: 透用门板闸度 1-3mm

### **Feature Description:**

Material: zinc alloy lock case, handle, ABS button, A3 steel lock plate Surface treatment: chrome plating

Structural function: open and press the handle to lock by pressing the button, and the sub-belt lock is unlocked