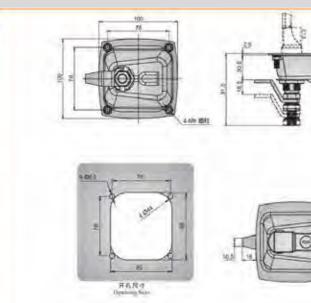

说明:

表面处理; 期色、個格







MS854-1

顺: ZDC符合金侧壳、把手,A3铜固定板配件

三点或单点可配置,所过量全面是安装

語:一般使用在绘測设备、通讯设备。ETC收

结构功饰: 肥手向上出开启。放开把手周锁置位美闻。

更爭和大型極金缩体使用



#### **Feature Description:**

Material: ZDC zinc alloy lock shell, handle, A3 steel fixing plate accessories Surface treatment: chrome plating, chrome plating

Structural function: the handle is lifted up and opened, the handle is released to automatically reset and close, three-point or single-point can be configured, and it is fixed and installed by screws

Uses: Generally used in testing equipment, communication equipment, ETC toll booths and large sheet metal boxes

Remarks: Applicable door panel thickness 1–3mm



MS854-2

·结构功能 : 把手掏上抛开启、放开把手音动真位关闭。

**债事和大型振金和体使用** 

注: 适用门板厚度1-3mm

三点或单点可配置,通过量丝固定安装

道:一般便用在松洞设备。通讯设备、ETO地

核 质:SPCC面板、符合全把手



#### **Feature Description:**

Material: SPCC panel, zinc alloy handle Surface treatment: black, chrome plated

Structural function: the handle is lifted up and opened, the handle is released to automatically reset and close, three-point or single-point can be configured, and it is fixed and installed by screws

Uses: Generally used in testing equipment, communication equipment, ETC toll booths and large sheet metal boxes

Remarks: Applicable door panel thickness 1–3mm

电话: 13929897256 邮箱: 526202547@gg.com



Material: zinc alloy handle, base, stainless steel panel accessories

Structural function: open the handle left and right to rotate to open or close,

Uses: Generally used in large sheet metal cabinets such as automobile

toolboxes, fire trucks, heavy truck generator sets, etc

Mate