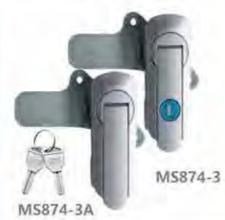

拉三

位 000

较 8

链豆

冷库把手 Handle latch

磁图 100 元

附旧 件

MS874-1 MS874-1A

#### 特征说明:

材 版: 碎合金颜壳, 把手, 转轴, A3钢铁片 表面处理:黑色、钢米、顺常、亚光

等构功能: 把手抬起左右旋转开启,把手复位关闭。 调提陈片万南左右通用

途:一般适用于机机机柜、流讯机柜、机箱。 电研, 电框, 机械机床镀金剂体使用 注:透用门版即度1-3mm

#### **Feature Description:**

Material: zinc alloy lock shell, handle, hinge, A3 steel lock piece

Surface treatment: black, nano, chrome plated, matt

Structural function: the handle is lifted left and right to rotate to open, the handle is reset and closed, and the direction of the lock piece is changed left and right

Uses:Generally suitable for chassis cabinets, communication cabinets, chassis electrical boxes, electrical cabinets, mechanical machine tool sheet metal boxes

Remarks: Applicable door panel thickness 1-3mm