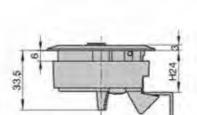

#### 特征说明:

原: 释含金领壳、把手、ABS报酬、A3购物片

培柯功能: 通过按键打开按下把字锁闭。分带领无锁

途:一般适用于配电柜、电箱、表组、机械、 凯床、自动化设备和门体使用

注: 语用门模即度7-3mm

#### **Feature Description:**

Material: zinc alloy lock case, handle, ABS button, A3 steel lock plate Surface treatment: chrome plating

Structural function: open and press the handle to lock by pressing the button, and the sub-belt lock is unlocked

Uses:Generally suitable for power distribution cabinets, electrical boxes, meter boxes, machinery, machine tools, automation equipment cabinet door use

Remarks: Applicable door panel thickness 1–3mm

A-509带锁 B-509无锁