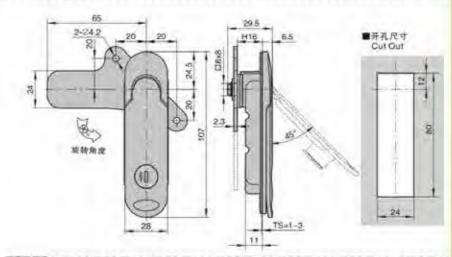

MS510-1带锁 MS510-2无锁

»材 版: 评仓金锁壳、把手、按键、A3项硕片

Structural function: open and press the handle to lock by pressing - 表面处理: 吸道

特征说明:

> 结构功能:通过按照17开按下把手揿闭:分带吸光网 途:一般适用于配电箱、电器、机械、机床、

自动化设备框门体使用

· 备 注:适用门板原度1-3mm

#### **Feature Description:**

**Feature Description:** 

Surface treatment: chrome plating

equipment cabinet door use

Material: zinc alloy lock case, handle, button, A3 steel lock plate Surface treatment: chrome plating (can be customized black) Structural function: open and press the handle to lock by pressing the button, and the sub-belt lock is unlocked

Uses:Generally suitable for power distribution cabinets, electrical boxes, meter boxes, machinery, machine tools, automation equipment cabinet door use

Remarks: Applicable door panel thickness 1-3mm

地址:广东省肇庆市高要区金利镇都播工业区