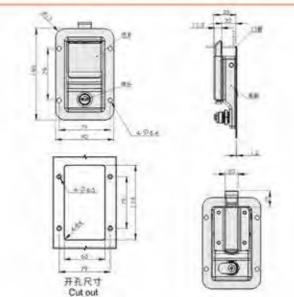

质: SUS不例铜值壳、把手、配件、符合金值头 表面处理: 纵光极质

结构功能: 打开把手左右旋转开启或关闭。 网络循片定 位件实现左右开门通用

迹:一般使用在汽车工具链、消除车、重型卡车 发电机组等大型板金柜体使用 情 注:适用门版即度1-3mm

地址: 广东省肇庆市高要区金利镇都播工业区 电话: 13929897256 邮箱: 526202547@gg.com Add: Dubo Industrial Zone, Jinli Town, Gaoyao District, Zhaoqing City, Guangdong Province TEL: 13929897256 Email: 526202547@qq.com

地址: 广东省肇庆市高要区金利镇都播工业区 电话: 13929897256 邮箱: 526202547@gg.com Add: Dubo Industrial Zone, Jinli Town, Gaoyao District, Zhaoqing City, Guangdong Province TEL: 13929897256 Email: 526202547@qq.com

连口 打 00

磁艺 服 章 附

件号



MS866-7

### 特征说明:

质: SUS不锈砌板壳、把手、配件、存合金额头 - 表面处理: 批光级面

结构功能: 打开把手左右旋转开启或关闭,调烧镜片定 位件实现左右开门巡用

发电机组等大型振金相体使用

注:适用门版例度1-3mm



MS866-8

#### 特征说明:

材 面: SUS不锈铜钢克 把手、配件

现而处理: 帅光辅面。拉丝

·结构功能:把手向上给起助舌收缩开启,放开把手顿

途:一般使用在汽车工具箱、潜防车。重型卡车 ,发电机组等大型版金相体使用

活: 适用门板原则1-3mm



#### **Feature Description:**

Material: SUS stainless steel lock shell, handle, accessories, zinc alloy lock Surface treatment: polished mirror

Structural function: open the handle left and right to rotate to open or close, and replace the lock piece positioning piece to achieve the universal opening of the left and right doors

□ 一股作用任為手工具施。 自然车 □型卡车 Uses: Generally used in large sheet metal cabinets such as automobile toolboxes, fire trucks, heavy truck generator sets, etc

Remarks: Applicable door panel thickness 1–3mm





#### **Feature Description:**

Material: SUS stainless steel lock case, handle, accessories Surface treatment: polished mirror, brushed

Structural function: the handle is lifted up to the deadbolt to contract and

open, and the lock tongue of the handle is relea