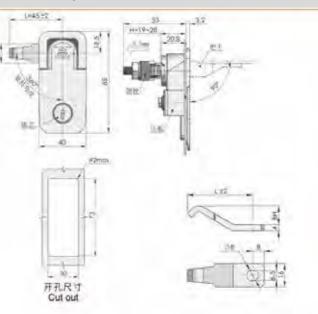

#### 特征说明:

原: 释含金领壳、把手、ABS报酬、A3购物片

培柯功能: 通过按键打开按下把字锁闭。分带领无锁

途:一般适用于配电柜、电箱、表组、机械、 凯床、自动化设备和门体使用

注: 语用门模即度7-3mm

#### **Feature Description:**

Material: zinc alloy lock case, handle, ABS button, A3 steel lock plate Surface treatment: chrome plating

Structural function: open and press the handle to lock by pressing the button, and the sub-belt lock is unlocked

Uses:Generally suitable for power distribution cabinets, electrical boxes, meter boxes, machinery, machine tools, automation equipment cabinet door use

Remarks: Applicable door panel thickness 1–3mm

A-509带锁 B-509无锁