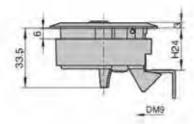

ent: chrome plating



鲁季 - 锁 のなり

喜柱 景類

品 锁

D连 四京杆 及锁

Panel lock 職種

pue

皇帝和

锁锁

#### 特征说明:

材 质: ABS 侧壳、把手,A3侧固定板配件

表面处理: 黑色

特征说明:

表面处理: 原格

给构功能: 把手向上提开启,放开把手自动复位关闭 三点或单点可能置,通过塑性固定安美

用 途 一般使用在检测设备、通讯设备、ETC收 是平和大型钣金箱体使用

着 注:适用门板厚度!-3mm





些拉 手

stops 個 (2

出较

立籍

latch 库 更 把 手

斑

途:一般适用于机桶, 机械设备, 通讯设备、游

结构功能: 把手向上提起打开,放升把手自动复位关闭

附

卷 注:返用门板顺度1·3mm 电话: 13929897256

邮箱: 526202547@gg.com

更及小型钣金箱体使用

MS853-3

材 面:ZOC経合金織売、肥孝、锁西、A3個配件

通过整丝确定安装,两部间周铁圈

鲁季 - 锁

のなり

喜柱

锁

平画

显锁

big

京京杆 夏锁

Panel lock 職種

捂

锁锁

宣拉 手

stop 個

易较

立籍

库

把 手

斑

吸

附

(2

锁员

















MS853-2 ZDC锌合金



MS853-1 ZDC锌合金



M5853-25 SUS304不锈钢

材 图·ZDC锌合金恒克、把手、模舌、A3级配件

结构功能: 把手向上扭起打开。放开把手自动复位关闭

**世及小型钣金额体顺用** 

注:适用门板厚度1-3mm

通过總效固定安装、拆卸商品快捷

造:一般适用于机箱、机管设备、循讯设备、动



M5853-15 SUS304不锈钢













#### **Feature Description:**

Material: ZDC zinc alloy lock shell, handle, lock tongue, A3 steel accessories Surface treatment: chrome plating

Structural function: the handle is lifted up and opened, the handle is automatically reset and closed, and it is fixed and installed by screws, which is easy and quick to disassemble

Uses: Generally suitable for chassis, mechanical equipment, communication equipment, yachts and small sheet metal boxes

Remarks: Applicable door panel thickness 1–3mm

电话: 13929897256

邮箱: 526202547@gg.com











**Feature Description:** 

Material: ABS/nylon A3 steel fittings

Surface treatment: black, white, blue, orange-red

Remarks: Applicable door panel thickness 1-3mm

地址: 广东省肇庆市高要区金利镇都播工业区

Structural function: the handle is lifted up and open