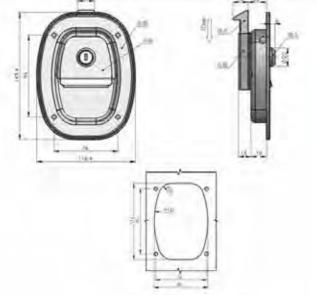

#### 特征说明

材 原: 停台全领壳。 肥手、按键,A3间倾片

- 表面处理: 號毯 (可定制黑色)

· 结构功能: 通过按键打开接下把手顺闭,分带锁无锁 用 進:一般透開子記地幕、电幕、桃槭、桃床、 自动化设备柜门体使用

音 注: 适用门板顺宜1-3mm

电话: 13929897256 地址: 广东省肇庆市高要区金利镇都播工业区 邮箱: 526202547@gg.com Add: Dubo Industrial Zone, Jinli Town, Gaoyao District, Zhaoqing City, Guangdong Province TEL: 13929897256 Email: 526202547@qq.com

电话: 13929897256

特征说明:

手草

特征说明:

磁图

质:综合金钢壳、把手、ABS按键、A3钢锁片

道:一般适用于配电柜。电槽、表箱、机械、

些的功能: 通过按键打弃按下把手幅闭,分带锁无锁

机床。自动化设备柜门体使用

MS703

材 周: 好合金领壳、把手、按圆、A3贷锁片

结构功能: 通过按键打开按下把手锁闭,分部侧无锁

自动化设备柜门体使用

注 透用门板厚面 1-3mm

途:一般适用于配电轴、电轴、机械、机床、

法: 透用门板闸度 1-3mm

### **Feature Description:**

Material: zinc alloy lock case, handle, ABS button, A3 steel lock plate Surface treatment: chrome plating

Structural function: open and press the handle to lock by pressing the button, and the sub-belt lock is unlocked