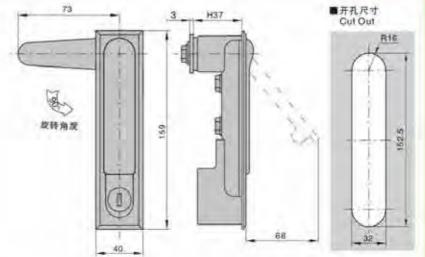

#### 特征说明

材 原: 停台全领壳。 肥手、按键,A3间倾片

- 表面处理: 號毯 (可定制黑色)

· 结构功能: 通过按键打开接下把手顺闭,分带锁无锁 用 進:一般透開子記地幕、电幕、桃槭、桃床、 自动化设备柜门体使用

音 注: 适用门板顺宜1-3mm

电话: 13929897256 地址: 广东省肇庆市高要区金利镇都播工业区 邮箱: 526202547@gg.com Add: Dubo Industrial Zone, Jinli Town, Gaoyao District, Zhaoqing City, Guangdong Province TEL: 13929897256 Email: 526202547@qq.com

电话: 13929897256

特征说明:

手草

特征说明:

磁图

质:综合金钢壳、把手、ABS按键、A3钢锁片

道:一般适用于配电柜。电槽、表箱、机械、

些的功能: 通过按键打弃按下把手幅闭,分带锁无锁

机床。自动化设备柜门体使用

MS703

材 周: 好合金领壳、把手、按圆、A3贷锁片

结构功能: 通过按键打开按下把手锁闭,分部侧无锁

自动化设备柜门体使用

注 透用门板厚面 1-3mm

途:一般适用于配电轴、电轴、机械、机床、

法: 透用门板闸度 1-3mm

### **Feature Description:**

Material: zinc alloy lock case, handle, ABS button, A3 steel lock plate Surface treatment: chrome plating

Structural function: open and press the handle to lock by pressing the button, and the sub-belt lock is unlocked