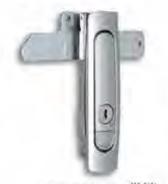

MS510-1带锁 MS510-2无锁

»材 版: 评仓金锁壳、把手、按键、A3项硕片

Structural function: open and press the handle to lock by pressing - 表面处理: 吸道

特征说明:

> 结构功能:通过按照17开按下把手揿闭:分带吸光网 途:一般适用于配电箱、电器、机械、机床、

自动化设备框门体使用

· 备 注:适用门板原度1-3mm