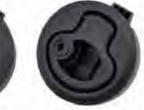

附石

MS509-1帯锁 MS509-2无锁

#### 特征说明:

原: 释含金领壳、把手、ABS报酬、A3购物片

培柯功能: 通过按键打开按下把字锁闭。分带领无锁

途:一般适用于配电柜、电箱、表组、机械、 凯床、自动化设备和门体使用

注: 语用门模即度7-3mm

#### **Feature Description:**

Material: zinc alloy lock case, handle, ABS button, A3 steel lock plate Surface treatment: chrome plating

Structural function: open and press the handle to lock by pressing the button, and the sub-belt lock is unlocked

Uses:Generally suitable for power distribution cabinets, electrical boxes, meter boxes, machinery, machine tools, automation equipment cabinet door use

Remarks: Applicable door panel thickness 1–3mm

A-509带锁 B-509无锁