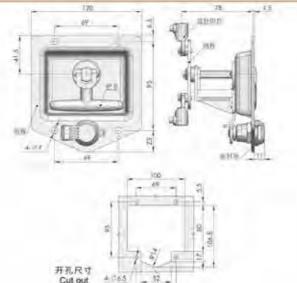

rally used in testing equipment, communication equipment, ETC toll booths and large sheet metal boxes

Remarks: Applicable door panel thickness 1–3mm



MS854-2

·结构功能 : 把手掏上抛开启、放开把手音动真位关闭。

**债事和大型振金和体使用** 

注: 适用门板厚度1-3mm

三点或单点可配置,通过量丝固定安装

道:一般便用在松洞设备。通讯设备、ETO地

核 质:SPCC面板、符合全把手



#### **Feature Description:**

Material: SPCC panel, zinc alloy handle Surface treatment: black, chrome plated

Structural function: the handle is lifted up and opened, the handle is released to automatically reset and close, three-point or single-point can be configured, and it is fixed and installed by screws

Uses: Generally used in testing equipment, communication equipment, ETC toll booths and large sheet metal boxes

Remarks: Applicable door panel thickness 1–3mm

电话: 13929897256 邮箱: 526202547@gg.com



Material: zinc alloy handle, base, stainless steel panel accessories

Structural function: open the handle left and right to rotate to open or close,

Uses: Generally used in large sheet metal cabinets such as automobile

toolboxes, fire trucks, heavy truck generator sets, etc

Material: zinc alloy handle, base, stainless steel panel accessories

Structural function: open the handle left and right to rotate to open or close

Uses: Generally used in large sheet metal cabinets such as automobile

toolboxes, fire trucks, heavy truck generator sets, etc

Remarks: Applicable door panel thickness 1-3mm

地址: 广东省肇庆市高要区金利镇都播工业区

and replace the lock piece positioning piece to achieve

the universal opening of the left and right doors

Remarks: Applicable door panel thickness 1-3mm

and replace th