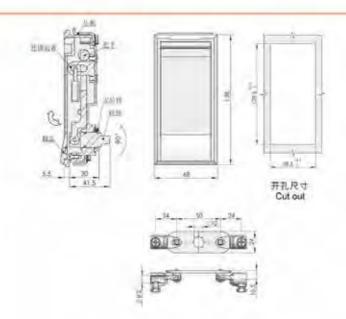

附石

MS509-1帯锁 MS509-2无锁

#### 特征说明:

原: 释含金领壳、把手、ABS报酬、A3购物片

培柯功能: 通过按键打开按下把字锁闭。分带领无锁

途:一般适用于配电柜、电箱、表组、机械、 凯床、自动化设备和门体使用

注: 语用门模即度7-3mm

#### **Feature Description:**

Material: zinc alloy lock case, handle, ABS button, A3 steel lock plate Surface treatment: chrome plating

Structural function: open and press the handle to lock by pressing the button, and the sub-belt lock is unlocked

Uses:Generally suitable for power distribution cabinets, electrical boxes, meter boxes, machinery, machine tools, automation equipment cabinet door use

Remarks: Applicable door panel thickness 1–3mm

A-509带锁 B-509无锁