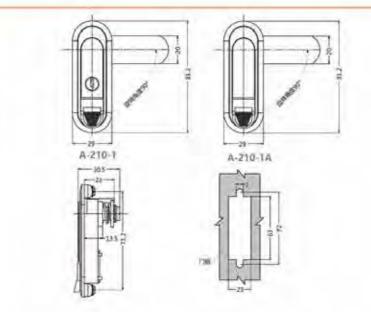

皇前扣

A-210-1

特征说明:

位的

拉三

冷庫把 udle latch 手型

件艺

磁图 100 元

材 顷: 持合金漿克、把手、按键,A3物倾片配件

结构功能:通过钥匙锁闭、接下把手自助弹起、旋转

漆:一般适用于机箱机柜、通讯机柜、机箱、

电辐: 电柜 抗械机床钣金箱体使用

表而处理: 黑色、納米、個铬、亚光

注: 适用门根顺原1-3mm

#### **Feature Description:**

Material: zinc alloy lock shell, handle, button, A3 steel lock piece accessories Surface treatment: black, nano, chrome plated, matt

Structural function: through key locking, pressing the handle to automatically pop up, rotating the handle to open, adjustable to change the position of the lock piece left and right

Uses:Generally suitable for chassis cabinets, communication cabinets, chassis electrical boxes, electrical cabinets, mechanical machine tool sheet metal boxes

Remarks: Applicable door panel thickness 1–3mm

#### 特征说明:

材 原: 鲜合金额壳、把手、按键、A3制制片配件 表面处理:黑色、纳米、镀钼、亚光 话构功能: 適过損點發闭,按下把手自动弹起,旋转 他多升启,可调模福片位置左右通用 道:一般适用于机械机柜。通讯机柜、机阻。 用箱、 电柜、 机制机床钣金输体使用

注: 通用门板厚度1-3mm

A-210-2

A-210-2A