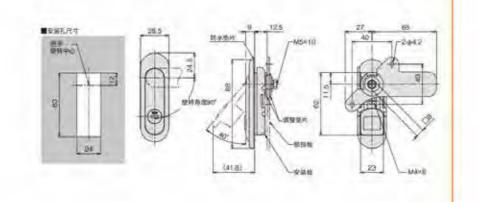

音



A-360-3 帶锁 A-360-3A无锁



A-360-2 带锁 A-360-2A无锁



A-360-1 帶锁 A-360-1A无锁

#### 特征说明:

· 問 孫: 辞合金锁壳,把手、按键,A3例锁片配件 表面处理:黑色、鹤米、银路、亚光 结构功能: 则过相此锁闭。按下图字自动弹威、旋转 把手升启,可如换临片位置左右闭用 達:一般适用于机箱机柜。 面讯机柜。 机箱

电相。电相。机械机床板金额体使用 注: 适用了原即度1-3mm







#### **Feature Description:**

Material: zinc alloy lock shell, handle, button, A3 steel lock piece accessories Surface treatment: black, nano, chrome plated, matt

Structural function: through key locking, pressing the handle to automatically pop up, rotating the handle to open, adjustable to change the position of the lock piece left and right

Uses: Generally suitable for chassis cabinets, communication cabinets, chassis electrical boxes, electrical cabinets, mechanical machine tool sheet metal boxes

Remarks: Applicable door panel thickness 1-3mm







#### **Feature Description:**

Material: zinc alloy lock shell, handle, button, A3 steel lock piece accessories Surface treatment: black, nano, chrome plated, matt

Structural function: through key locking, pressing the handle to automatically pop up, rotating the handle to open, adjustable to change the position of the lock piece left and right

Uses:Generally suitable for chassis cabinets, communication cabinets, chassis electrical boxes, electrical cabinets, mechanical machine tool sheet metal boxes

Remarks: Applicable door panel thickness 1-3mm

地址: 广东省肇庆市高要区金利镇都播工业区



A-303-1A无锁



A-303-2A无锁



A-303-3 带锁 A-303-3A无锁

#### 特征说明:

· 材 商: 符合全领壳、把手、股间、A3钢领片配件 图面处理:黑色、纳米、模略、亚光

结构功能: 通过相能信贷,按下把手自动弹战。监非 把手开启。可隔換做片位置左右随角

建:一般透用于机筑机柜。 通讯机柜 机箱、 电槽, 电柜, 机械机床镀金额体使用

· 奋 注:亚用门板原则1-3mm

电话: