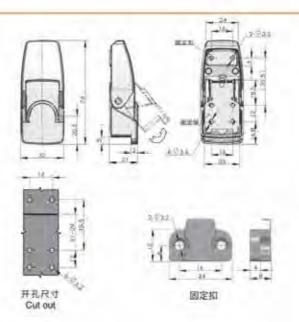

#### 特征说明:

材 版: 符合全领师、把手、按UII、A3钢锁片 表面处理: 誘米、報報、亚光 (可定制量色) 婚构功能: 通过按键打开按下肥手顺闭、分带锁无键 逾:一般還用于原地層。地情。机械、机床、 自动化设备柜门体使用

注: 适用门板厚度1-3mm

#### **Feature Description:**

Material: zinc alloy lock case, handle, button, A3 steel lock plate Surface treatment: nano, chrome, matt (can be customized black) Structural function: open and press the handle to lock by pressing the button, and the sub-belt lock is unlocked

Uses:Generally suitable for power distribution cabinets, electrical boxes, meter boxes, machinery, machine tools, automation equipment cabinet door use

Remarks: Applicable door panel thickness 1-3mm

Material: zinc alloy lock case, handle, button, A3 steel lock plate

Uses:Generally suitable for power distribution cabinets,

Remarks: Applicable door panel thickness 1–3mm

electrical boxes, machinery, machine tools, automation

the button, and the sub-belt lock is unlocked