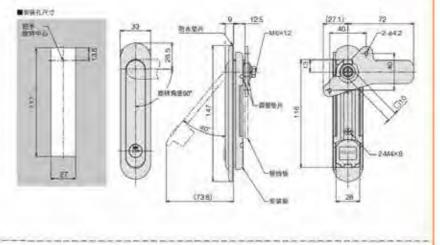

面节

锁

磁图

100 元

锁点 连04

材 原: 综合金拟壳. 把手、按钮 A3钢研片记件 表面处理: 應倚、勢米、亚光

雪梅功能:通过钥匙顺闭 按下把手自动弹起、旋转 **尼季开启**,可隔换锁片位置左右通用 途:一般适用于机械机模、调讯机模、机箱。

电箱。电柜。抗量机床镀金箱体使用

注: 适厦门版厚度1-3mm

### **Feature Description:**

Material: zinc alloy lock shell, handle, button, A3 steel lock piece accessories Surface treatment: black, nano, matte

开孔尺寸

定位件厚度1.5m

改变定位件按照方向可靠

Structural function: through key locking, pressing the handle to automatically pop up, rotating the handle to open, adjustable to change the position of the lock piece left and right

Uses:Generally suitable for chassis cabinets, communication cabinets, chassis, electrical boxes, electrical cabinets, mechanical machine tool sheet metal boxes

Remarks: Applicable door panel thickness 1–3mm