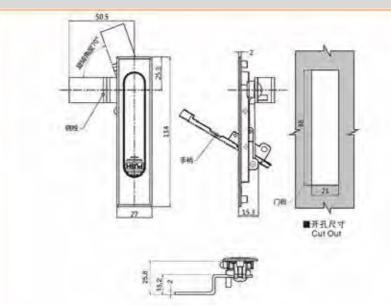

附石

MS509-1帯锁 MS509-2无锁

#### 特征说明:

原: 释含金领壳、把手、ABS报酬、A3购物片

培柯功能: 通过按键打开按下把字锁闭。分带领无锁

途:一般适用于配电柜、电箱、表组、机械、 凯床、自动化设备和门体使用

注: 语用门模即度7-3mm

#### **Feature Description:**

Material: zinc alloy lock case, handle, ABS button, A3 steel lock plate Surface treatment: chrome plating

Structural function: open and press the handle to lock by pressing the button, and the sub-belt lock is unlocked

Uses:Generally suitable for power distribution cabinets, electrical boxes, meter boxes, machinery, machine tools, automation equipment cabinet door use

Remarks: Applicable door panel thickness 1–3mm

A-509带锁 B-509无锁