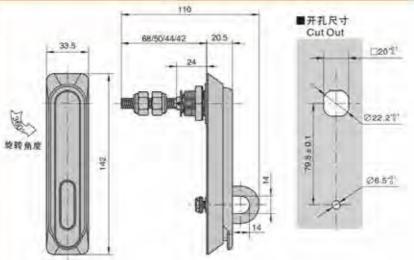

l function: the handle is lifted left and right to rotate to open, the piece is changed left and right

Uses:Generally suitable for chassis cabinets, communication cabinets, chassis electrical boxes, electrical cabinets, mechanical machine



#### **Feature Description:**

Material: zinc alloy lock shell, handle, button, A3 steel lock piece accessories Surface treatment: black, nano, chrome plated, matt

Structural function: through key locking, pressing the handle to automatically pop up, rotating the handle to open, adjustable to change the position of the lock piece left and right

Uses:Generally suitable for chassis cabinets, communication cabinets, chassis electrical boxes, electrical cabinets, mechanical machine tool sheet metal boxes

Remarks: Applicable door panel thickness 1–3mm



handle is reset and closed, and the direction of the lock

tool sheet metal boxes

Remarks: Applicable door panel thickness 1–3mm



Material: SUS304 stainless steel lock case, handle, SUS accessories

piece is changed left and right

Uses:Generally suitable for chassis cabinets, communication cabinets,

chassis electrical boxes, electrical cabinets, mechanical machine

Structural function: the handle is lifted left and right to rotate to open, the

handle is reset and closed, and the direction of the lock

Surface treatment: sand surface drawing, mirror polishing

**Feature Description:** 

tool sheet metal boxes

**Feature Description:** 

tool sheet metal boxes



MS835-SUS

#### 特征说明:

- 表面处理: 砂面校兰、绿面樹光
- · 结构功能:把手指起左右旋转开启。把手侧位关闭。 啊換例片方向左右通用
- 用 途:一般發展字机循机框。溫訊机柜,机箱。 用間。 乌桕。 机板机床面金额体使