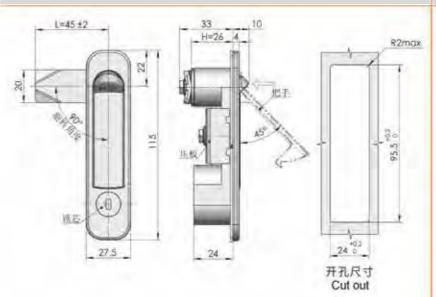

#### 特征说明:

原: 释含金领壳、把手、ABS报酬、A3购物片

培柯功能: 通过按键打开按下把字锁闭。分带领无锁

途:一般适用于配电柜、电箱、表组、机械、 凯床、自动化设备和门体使用

注: 语用门模即度7-3mm

#### **Feature Description:**

Material: zinc alloy lock case, handle, ABS button, A3 steel lock plate Surface treatment: chrome plating

Structural function: open and press the handle to lock by pressing the button, and the sub-belt lock is unlocked

Uses:Generally suitable for power distribution cabinets, electrical boxes, meter boxes, machinery, machine tools, automation equipment cabinet door use

Remarks: Applicable door panel thickness 1–3mm

A-509带锁 B-509无锁