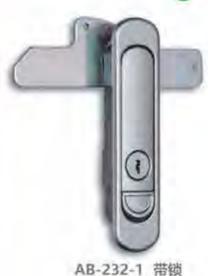

附石

MS509-1帯锁 MS509-2无锁

#### 特征说明:

原: 释含金领壳、把手、ABS报酬、A3购物片

培柯功能: 通过按键打开按下把字锁闭。分带领无锁

途:一般适用于配电柜、电箱、表组、机械、 凯床、自动化设备和门体使用

注: 语用门模即度7-3mm

#### **Feature Description:**

Material: zinc alloy lock case, handle, ABS button, A3 steel lock plate Surface treatment: chrome plating

Structural function: open and press the handle to lock by pressing the button, and the sub-belt lock is unlocked

Uses:Generally suitable for power distribution cabinets, electrical boxes, meter boxes, machinery, machine tools, automation equipment cabinet door use

Remarks: Applicable door panel thickness 1–3mm

A-509带锁 B-509无锁