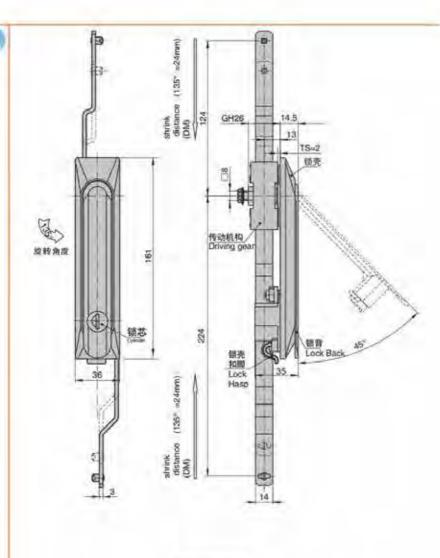

面节

锁

磁图

100 元

锁点 连04

材 原: 综合金拟壳. 把手、按钮 A3钢研片记件 表面处理: 應倚、勢米、亚光

雪梅功能:通过钥匙顺闭 按下把手自动弹起、旋转 **尼季开启**,可隔换锁片位置左右通用 途:一般适用于机械机模、调讯机模、机箱。

电箱。电柜。抗量机床镀金箱体使用

注: 适厦门版厚度1-3mm

### **Feature Description:**

Material: zinc alloy lock shell, handle, button, A3 steel lock piece accessories Surface treatment: black, nano, matte

开孔尺寸

定位件厚度1.5m

改变定位件按照方向可靠

Structural function: through key locking, pressing the handle to automatically pop up, rotating the handle to open, adjustable to change the position of the lock piece left and right

Uses:Generally suitable for chassis cabinets, communication cabinets, chassis, electrical boxes, electrical cabinets, mechanical machine tool sheet metal boxes

Remarks: Applicable door panel thickness 1–3mm