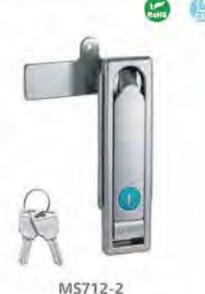

附石

MS509-1帯锁 MS509-2无锁

#### 特征说明:

原: 释含金领壳、把手、ABS报酬、A3购物片

培柯功能: 通过按键打开按下把字锁闭。分带领无锁

途:一般适用于配电柜、电箱、表组、机械、 凯床、自动化设备和门体使用

注: 语用门模即度7-3mm

#### **Feature Description:**

Material: zinc alloy lock case, handle, ABS button, A3 steel lock plate Surface treatment: chrome plating

Structural function: open and press the handle to lock by pressing the button, and the sub-belt lock is unlocked

Uses:Generally suitable for power distribution cabinets, electrical boxes, meter boxes, machinery, machine tools, automation equipment cabinet door use

Remarks: Applicable door panel thickness 1–3mm

A-509带锁 B-509无锁