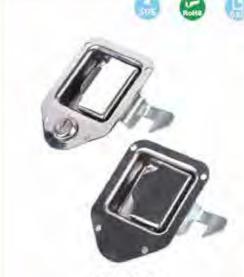

#### 特征说明:

- · 材 质: 锌含金锁死、把手、按键,A3 钢弧片
- >表面处理: 歌铭
- 监构功能: 通过管理打开设下把手锁闭,分帮他无绌
- 用 途:一般适用于配电箱; 电箱, 机械, 机床, 自动化设备相门体使用
- 备 注: 适用门扳厚度1-3mm

#### **Feature Description:**

Material: zinc alloy lock case, handle, button, A3 steel lock plate Surface treatment: black, nickel plating, chrome plating Structural function: press the button to pop the handle to open, press the handle to lock tightly

Uses:Generally suitable for power distribution cabinets, electrical boxes, machinery, machine tools, automation equipment cabinet door use

Remarks: Applicable door panel thickness 1–3mm

MS708-1/2/3