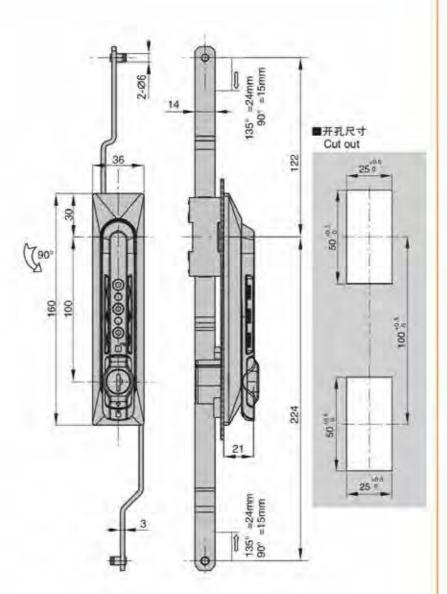

or panel thickness 1-3mm 地址: 广东省肇庆市高要区金利镇都播工业区



#### 特征说明:

电话: 13929897256

Add: Dubo Industrial Zone, Jinli Town, Gaoyao District, Zhaoqing City, Guangdong Province TEL: 13929897256 Email: 526202547@qq.com

材 版: ABS顺克、把手 A3钢钢片、配件 表面处理: 黑色, 白色

- 结构功算: 通过钥匙并启或锁闭、抬起桅手自动弹起 手柄监修上下连杆驱动。四段每片左右通用

道:一般适用于机箱机柜、加讯机柜、机箱 电箱、电柜。机械机床吸金箱体使用

省 注:适用门板厚度1-3mm

邮箱: 526202547@qq.com

板

赞赞

(2

库

把

手

吸

附

件件





等

景 镇

英國

喜柱

是锁

是锁

粄

锁锁

聖拉



回文 柱号 領が

面 锁盖

连机 杆员节

黄面

板石 動品 搭 和智

拉号 手桌

> INE SE 位

较 3 链豆

冷库把 udle latch 手里

> 磁图 100 元 2

附语 件ycon







#### 特征说明:

核 质 ABS倒壳、停含金把手,A3捌偿片。配件 表而处理: 黑色、白白

· 结构功能: 通过钥匙开启或模团、拾起把手自动拟起 手柄旋轉上下進行驱动。歐機稱片左右組用

MS861-8

進:一般透用于机箱机柜。通讯机柜。机箱 尾柏、吊柜、机制机床钣金棉体使用 注:适用门板厚度1-3mm

Material: ABS lock shell, zinc alloy handle, A3 steel lock piece, accessories







205杯 B锁 面影 是侧 PLE 発品和

至手

stops 個 (2

易较 王链

> a latch 東把

手 catch (m) 贩

> 附 等件

Remarks: Applicable door panel thickness 1–3mm 地址: 广东省肇庆市高要区金利镇都播工业区

Material: ABS lock case, handle, A3 steel lock plate, accessories

Structure function: open or lock by key, press the handle to automatically

Uses:Generally suitable for chassis cabinets, communication cabinets,

chassis electrical boxes, electrical cabinets, mechanical machine

pop up, the handle rotates the upper and lower connecting

rods to drive, and the lock tab is used left and right

**Feature Description:** 

Surface treatment: black, white

tool sheet metal boxes

电话: 13929897256

特征说明:

表面处理: 佩色。白色

音 注:适用门板顺图1-3mm

手續趁城上下进杯驱动,叫換機片左右通用

材 唐: ABS報売、把手、A3個制片、配件

- 结构功能: 洲过铜 此开启或触闭,抬起 肥手自动弹起

通:一般适用于机箱机柜 通讯机柜 机筒。

电霜、电柜、机械机床镀金