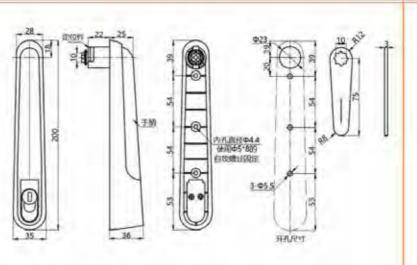

面节

锁

磁图

100 元

锁点 连04

材 原: 综合金拟壳. 把手、按钮 A3钢研片记件 表面处理: 應倚、勢米、亚光

雪梅功能:通过钥匙顺闭 按下把手自动弹起、旋转 **尼季开启**,可隔换锁片位置左右通用 途:一般适用于机械机模、调讯机模、机箱。

电箱。电柜。抗量机床镀金箱体使用

注: 适厦门版厚度1-3mm

### **Feature Description:**

Material: zinc alloy lock shell, handle, button, A3 steel lock piece accessories Surface treatment: black, nano, matte

开孔尺寸

定位件厚度1.5m

改变定位件按照方向可靠

Structural function: through key locking, pressing the handle to automatically pop up, rotating the handle to open, adjustable to change the position of the lock piece left and right

Uses:Generally suitable for chassis cabinets, communication cabinets, chassis, electrical boxes, electrical cabinets, mechanical machine tool sheet metal boxes

Remarks: Applicable door panel thickness 1–3mm